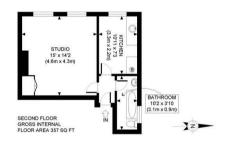

APPROX. GROSS INTERNAL FLOOR AREA: 357 SQ FT/ 33 SQM

#### PROPERTY PHOTO PLANS COUK

This plan is for illustrative purposes only and should be used as such by any prospective client. Whilst every attempt has been made to ensure the accuracy of the Floor Plan contained here. measumements of the doors, windows rooms and any other items are approximate and no responsibility is taken for any errors, emissions, or misstatement. The services, systems and applicances shown have not been tested and no quarantee as to the opensibility or efficiency can be given