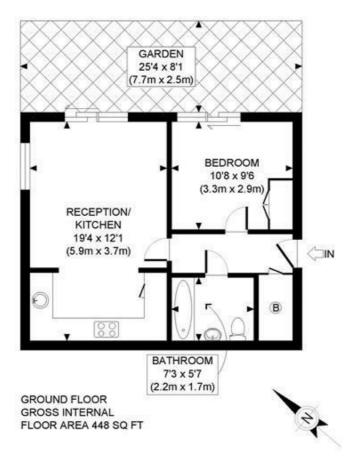

Council Tax Band: C

APPROX. GROSS INTERNAL FLOOR AREA: 448 SQ FT/ 42 SQM

This plan is for illustrative purposes only and should be used as such by any prospective client.

Whilst every attempt has been made to ensure the accuracy of the Floor Plan contained here, measurements of the doors, windows, rooms and any other items are approximate and no responsibility is taken for any errors, omissions, or misstatement.

The services, systems and appliances shown have not been tested and no guarantee as to the operability or efficiency can be given.