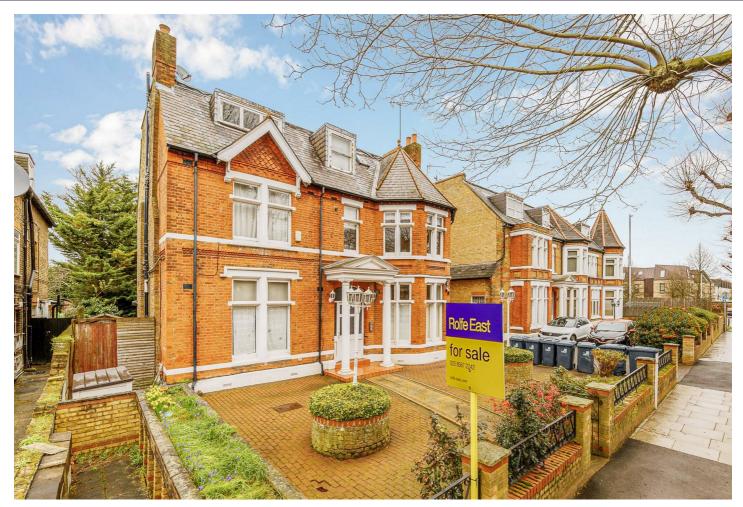

### Hamilton Road, Ealing, W5 2EE

Offers In Excess Of £650,000

- Two double bedrooms
- Two bath/shower rooms
- 824 SQ FT / 77 SQM
- No Upper Chain

- Ground floor flat
- EPC: D / Council tax: D
- Private garden and communal garden
- Allocated parking and Electric vehicle charging point

## Flat 2 51 Hamilton Road, Ealing W5 2EE

A beautiful two double bedroom two bathroom ground floor garden flat within this handsome period building with private off street parking. The reception room features high ceilings and a large bay window flooding the interior with natural light, there is a separate kitchen which has been recently re-fitted to a high standard and features stone counter tops and a wine fridge, both bedrooms have fitted wardrobes and the master bedroom has an ensuite. To the exterior is a private enclosed patio garden and off street parking.