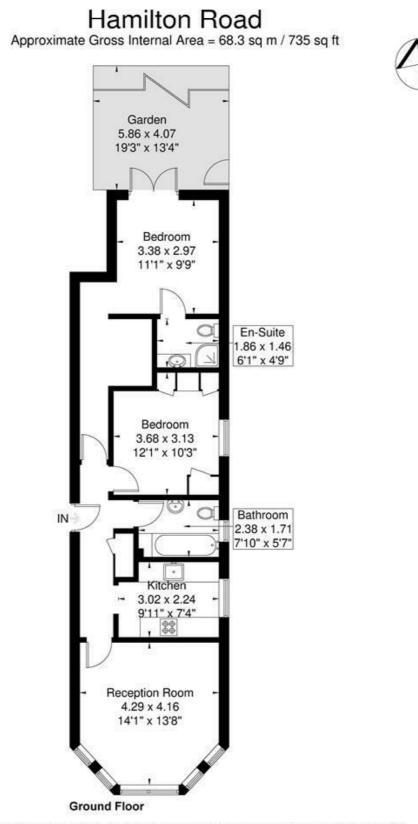

### Hamilton Road, Ealing, W5 2EE

Offers In Excess Of £650,000

- Two double bedrooms
- Two bath/shower rooms
- 824 SQ FT / 77 SQM
- No Upper Chain

- Ground floor flat
- EPC: D / Council tax: D
- Private garden and communal garden
- Allocated parking and Electric vehicle charging point

## Flat 2 51 Hamilton Road, Ealing W5 2EE

A beautiful two double bedroom two bathroom ground floor garden flat within this handsome period building with private off street parking. The reception room features high ceilings and a large bay window flooding the interior with natural light, there is a separate kitchen which has been recently re-fitted to a high standard and features stone counter tops and a wine fridge, both bedrooms have fitted wardrobes and the master bedroom has an ensuite. To the exterior is a private enclosed patio garden and off street parking.

Council Tax Band: D

Although every attempt has been made to ensure accuracy, all measurements are approximate. The floorplan is for illustrative purposes only and not to scale. © www.prspective.co.uk