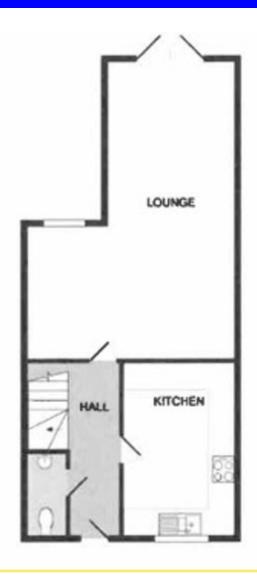

### **PARTICULARS**

Composite door with frosted panel to:

#### **HALLWAY**

Stairs rising to the first floor. Under stair cupboard. Laminate flooring. Radiator. Thermostat.

## **CLOAKROOM**

Pedestal wash hand basin. W.C. Heated towel rail. Tiled flooring.

#### KITCHEN/BREAKFAST ROOM

12' 9" x 7' 7" (3.89m x 2.31m) High gloss white base and wall mounted units with rolled edge work top surfaces and moulded sink and drainer. Built in fridge freezer. Oven, hob and extractor. Plumbing for washing machine. Tiled splash guarding. Double glazed window to the front. Wall mounted gas boiler. Laminate flooring. Recessed spot lighting.

#### LOUNGE/DINER

22' x 15' 4" (6.71m x 4.67m) narrowing to 9'6" Very good sized L-shape lounge. Laminate flooring. Double

glazed window to the rear. Double glazed patio doors to the garden. Two radiators.