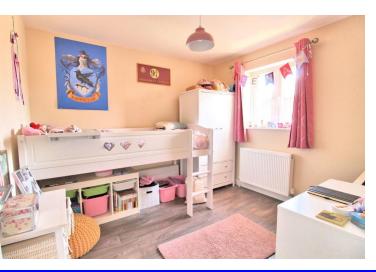

#### **BEDROOM TWO**

 $9'7" \times 8'7" (2.92m \times 2.62m)$  Double glazed window to the front. Radiator. Laminate flooring.

## **BEDROOM THREE**

7' 9" x 7' 5" (2.36m x 2.26m) Radiator. Laminate flooring. Double glazed window to the rear.