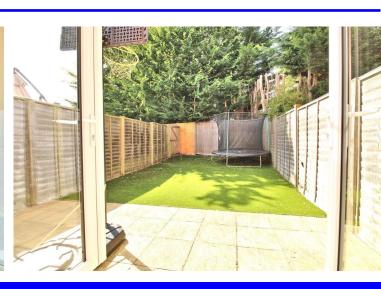

## **EXTERNALLY**

Rear garden with Astro turf. Good size patio. Gated rear access.

Front garden with small shrubs and pathway leading to the front door.

Separate car port and parking.