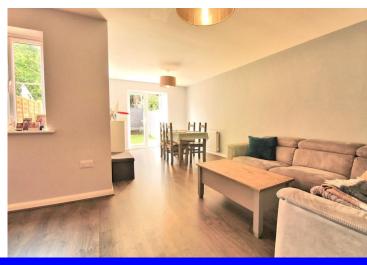

#### LOUNGE/DINER

22' x 15' 4" (6.71m x 4.67m) narrowing to 9'6" Very good sized L-shape lounge. Laminate flooring. Double

glazed window to the rear. Double glazed patio doors to the garden. Two radiators.