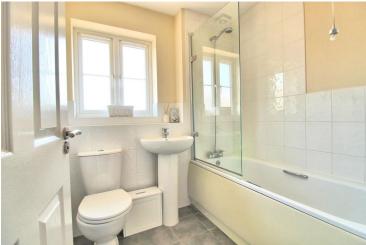

# **BATHROOM**

Bath with shower over and glass side screen. W.C. Pedestal wash hand basin. Heated towel rail. Double glazed frosted window to the front.