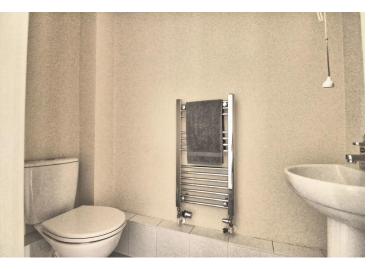

## **CLOAKROOM**

Pedestal wash hand basin. W.C. Heated towel rail. Tiled flooring.

#### **ENSUITE**

W.C. Pedestal wash hand basin. Shower cubicle. Heated towel rail. Extractor. Tiled flooring. Half tiled to the walls.

# **BATHROOM**

Bath with shower over and glass side screen. W.C. Pedestal wash hand basin. Heated towel rail. Double glazed frosted window to the front.