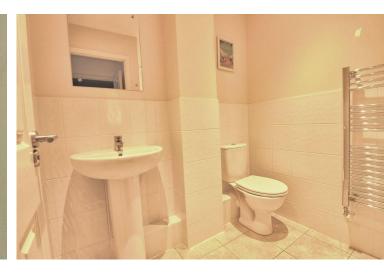

#### **ENSUITE**

W.C. Pedestal wash hand basin. Shower cubicle. Heated towel rail. Extractor. Tiled flooring. Half tiled to the walls.