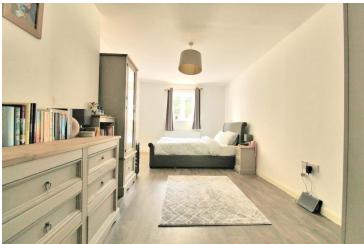

### **BEDROOM ONE**

22' x 9' 6" (6.71 m x 2.9m) Radiator. Laminate flooring. Telephone point.