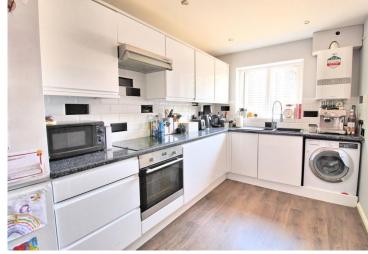

#### KITCHEN/BREAKFAST ROOM

12' 9" x 7' 7" (3.89m x 2.31m) High gloss white base and wall mounted units with rolled edge work top surfaces and moulded sink and drainer. Built in fridge freezer. Oven, hob and extractor. Plumbing for washing machine. Tiled splash guarding. Double glazed window to the front. Wall mounted gas boiler. Laminate flooring. Recessed spot lighting.