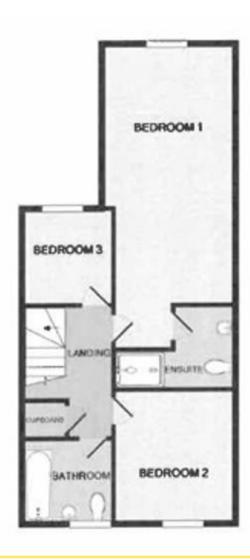

### **BEDROOM ONE**

22' x 9' 6" (6.71 m x 2.9m) Radiator. Laminate flooring. Telephone point.

#### **ENSUITE**

W.C. Pedestal wash hand basin. Shower cubicle. Heated towel rail. Extractor. Tiled flooring. Half tiled to the walls.

#### **BEDROOM TWO**

 $9'7" \times 8'7" (2.92m \times 2.62m)$  Double glazed window to the front. Radiator. Laminate flooring.

# **LANDING**

Access to the loft space. Storage cupboard.

## **BEDROOM THREE**

7' 9" x 7' 5" (2.36m x 2.26m) Radiator. Laminate flooring. Double glazed window to the rear.

# **BATHROOM**

Bath with shower over and glass side screen. W.C. Pedestal wash hand basin. Heated towel rail. Double glazed frosted window to the front.