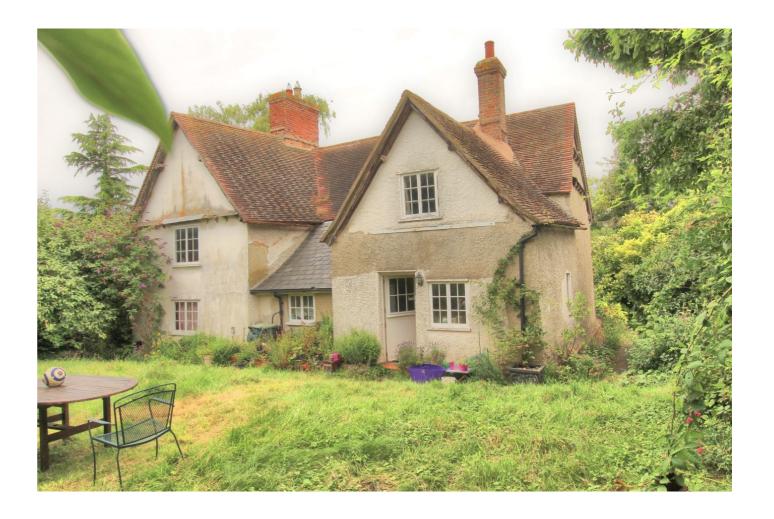

**HILL FARM** 

**CHURCH LANE** 

WRESTLINGWORTH

**SG19 2EU** 

ASKING PRICE of £825,000

VIEWING BY APPOINTMENT

**ONLY** 

POTENTIAL DEVELOPMENT

RESTORATION PROJECT
GRADE II LISTED

KENNEDY & CO 01767 262729

Outside: There is an L shaped outbuilding of single and two storey Barns being garage, stable, garden store that still retains the well.

Planning permission was granted in 1992 to convert this to a separate dwelling. Purchaser should make their own enquiries with regards to CBC. The original plans are available at Kennedy & Co.