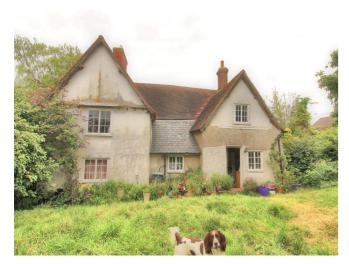

**HILL FARM** 

**CHURCH LANE** 

WRESTLINGWORTH

**SG19 2EU** 

ASKING PRICE of £825,000

VIEWING BY APPOINTMENT

**ONLY** 

POTENTIAL DEVELOPMENT

RESTORATION PROJECT
GRADE II LISTED

KENNEDY & CO 01767 262729

Outside: There is an L shaped outbuilding of single and two storey Barns being garage, stable, garden store that still retains the well.

Planning permission was granted in 1992 to convert this to a separate dwelling. Purchaser should make their own enquiries with regards to CBC. The original plans are available at Kennedy & Co.