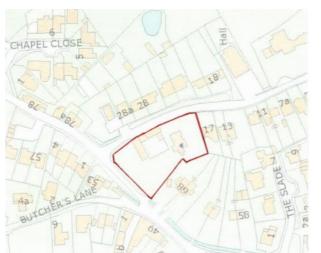

**HILL FARM** 

**CHURCH LANE** 

WRESTLINGWORTH

**SG19 2EU** 

ASKING PRICE of £825,000

VIEWING BY APPOINTMENT

**ONLY** 

POTENTIAL DEVELOPMENT

RESTORATION PROJECT
GRADE II LISTED

KENNEDY & CO 01767 262729

Outside: There is an L shaped outbuilding of single and two storey Barns being garage, stable, garden store that still retains the well.

Planning permission was granted in 1992 to convert this to a separate dwelling. Purchaser should make their own enquiries with regards to CBC. The original plans are available at Kennedy & Co.