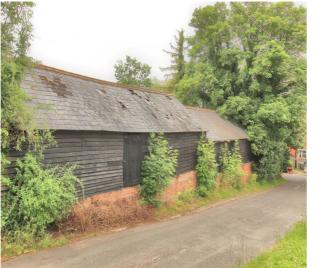

RESTORATION PROJECT
GRADE II LISTED

KENNEDY & CO 01767 262729

Outside: There is an L shaped outbuilding of single and two storey Barns being garage, stable, garden store that still retains the well.

Planning permission was granted in 1992 to convert this to a separate dwelling. Purchaser should make their own enquiries with regards to CBC. The original plans are available at Kennedy & Co.