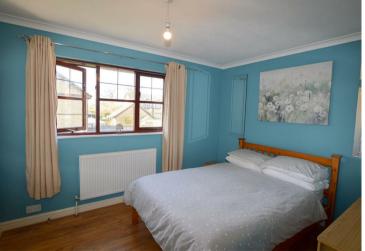

Entrance Hallway 10'0" x 6'5" (3.07 x 1.96)

Downstairs WC 5'2" x 3'2" (1.6 x 0.99)

Kitchen 10'0" x 6'8" (3.07 x 2.04)

Lounge |3'|" x |3'5" (4 x 4.09)

Stairs Leading to First Floor Landing

Bedroom One 10'5" x 13'5" (3.18 x 4.09)

Bedroom Two 9'2" x 11'3" (2.8 x 3.43)

Bathroom 6'||" x 6'0" (2.|| x |.84)

|                |            |             |         |        |         | Current | Potential |
|----------------|------------|-------------|---------|--------|---------|---------|-----------|
| Very environme | ntally f   | riendly - I | ower C  | 02 em  | issions |         |           |
| (92 plus) 🖄    |            |             |         |        |         |         |           |
| (81-91)        | В          |             |         |        |         |         |           |
| (69-80)        |            | C           |         |        |         |         |           |
| (55-68)        |            | D           | )       |        |         |         |           |
| (39-54)        |            |             | Ξ       |        |         |         |           |
| (21-38)        |            |             |         | F      |         |         |           |
| (1-20)         |            |             |         |        | G       |         |           |
| Not environmer | ntally fri | endly - hi  | gher CO | 02 emi | ssions  |         |           |