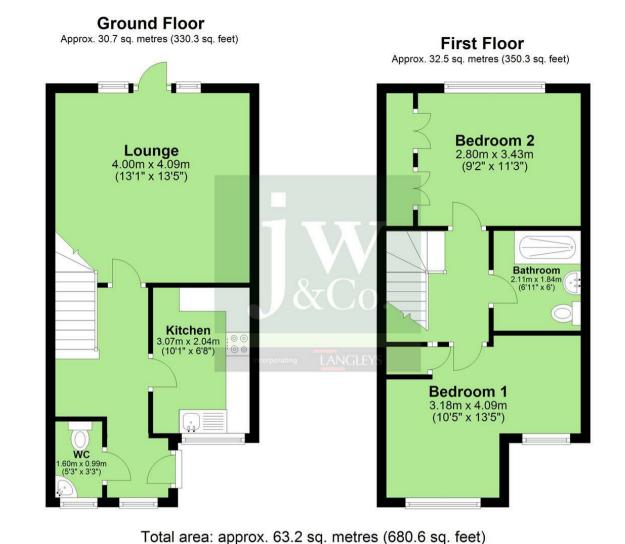

Entrance Hallway 10'0" x 6'5" (3.07 x 1.96)

Downstairs WC 5'2" x 3'2" (1.6 x 0.99)

Kitchen 10'0" x 6'8" (3.07 x 2.04)

Lounge |3'|" x |3'5" (4 x 4.09)

Stairs Leading to First Floor Landing

Bedroom One 10'5" x 13'5" (3.18 x 4.09)

Bedroom Two 9'2" x 11'3" (2.8 x 3.43)

Bathroom 6'||" x 6'0" (2.|| x |.84)

|                |            |             |         |        |         | Current | Potential |
|----------------|------------|-------------|---------|--------|---------|---------|-----------|
| Very environme | ntally f   | riendly - I | ower C  | 02 em  | issions |         |           |
| (92 plus) 🖄    |            |             |         |        |         |         |           |
| (81-91)        | В          |             |         |        |         |         |           |
| (69-80)        |            | C           |         |        |         |         |           |
| (55-68)        |            | D           | )       |        |         |         |           |
| (39-54)        |            |             | Ξ       |        |         |         |           |
| (21-38)        |            |             |         | F      |         |         |           |
| (1-20)         |            |             |         |        | G       |         |           |
| Not environmer | ntally fri | endly - hi  | gher CO | 02 emi | ssions  |         |           |