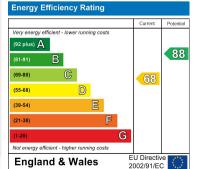

Bedroom Two 9'2" x 11'3" (2.8 x 3.43)

Bathroom 6'||" x 6'0" (2.|| x |.84)

|                |            |             |         |        |         | Current | Potential |
|----------------|------------|-------------|---------|--------|---------|---------|-----------|
| Very environme | ntally f   | riendly - I | ower C  | 02 em  | issions |         |           |
| (92 plus) 🖄    |            |             |         |        |         |         |           |
| (81-91)        | В          |             |         |        |         |         |           |
| (69-80)        |            | C           |         |        |         |         |           |
| (55-68)        |            | D           | )       |        |         |         |           |
| (39-54)        |            |             | Ξ       |        |         |         |           |
| (21-38)        |            |             |         | F      |         |         |           |
| (1-20)         |            |             |         |        | G       |         |           |
| Not environmer | ntally fri | endly - hi  | gher CO | 02 emi | ssions  |         |           |