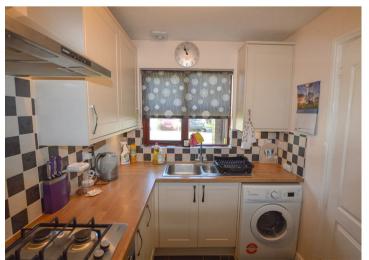

Entrance Hallway 10'0" x 6'5" (3.07 x 1.96)

Downstairs WC 5'2" x 3'2" (1.6 x 0.99)

Kitchen 10'0" x 6'8" (3.07 x 2.04)

Lounge |3'|" x |3'5" (4 x 4.09)

Stairs Leading to First Floor Landing

Bedroom One 10'5" x 13'5" (3.18 x 4.09)