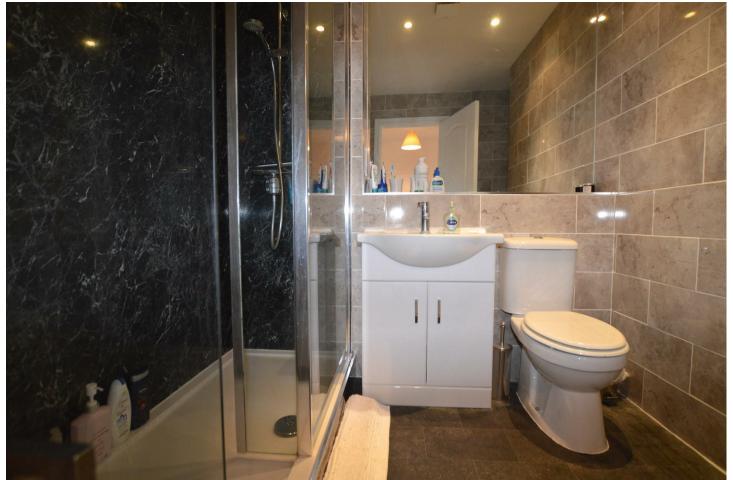

Bedroom Two 9'2" x 11'3" (2.8 x 3.43)

Bathroom 6'||" x 6'0" (2.|| x |.84)

|                |            |             |         |        |         | Current | Potential |
|----------------|------------|-------------|---------|--------|---------|---------|-----------|
| Very environme | ntally f   | riendly - I | ower C  | 02 em  | issions |         |           |
| (92 plus) 🖄    |            |             |         |        |         |         |           |
| (81-91)        | В          |             |         |        |         |         |           |
| (69-80)        |            | C           |         |        |         |         |           |
| (55-68)        |            | D           | )       |        |         |         |           |
| (39-54)        |            |             | Ξ       |        |         |         |           |
| (21-38)        |            |             |         | F      |         |         |           |
| (1-20)         |            |             |         |        | G       |         |           |
| Not environmer | ntally fri | endly - hi  | gher CO | 02 emi | ssions  |         |           |