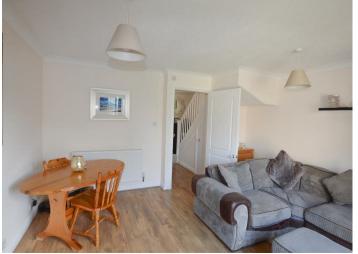

Entrance Hallway 10'0" x 6'5" (3.07 x 1.96)

Downstairs WC 5'2" x 3'2" (1.6 x 0.99)

Kitchen 10'0" x 6'8" (3.07 x 2.04)

Lounge |3'|" x |3'5" (4 x 4.09)

Stairs Leading to First Floor Landing

Bedroom One 10'5" x 13'5" (3.18 x 4.09)