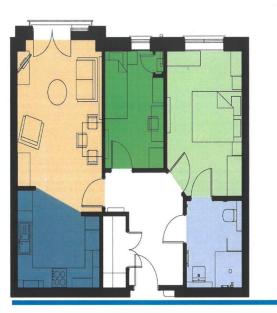

| Living /Dining | 3407mm x 5095mm | 11'2 x 16'9 |
|----------------|-----------------|-------------|
| Kitchen        | 3305mm x 2945mm | 10'10 x 9'8 |
| Bedroom 1      | 3011mm x 4313mm | 9'11 x 14'2 |
| Bedroom 2      | 2358mm x 3486mm | 7'9 x 11'5  |
| Shower Room    | 2235mm x 2600mm | 7'4 x 8'6   |

The Rowan is a thoughtfully designed two-bedroom apartment comprising a lounge/dining room, fully fitted kitchen with modern white units and plenty of cupboards, and a tiled wet room. It comes fully carpeted in a neutral colour with vinyl to the kitchen area, gas central heating and uPVC double glazing with storage cupboards in the hall. Each apartment has a doorbell and letter box and there are lifts to all floors. This pet-friendly development has communal gardens, views across countryside and is close to transport links.