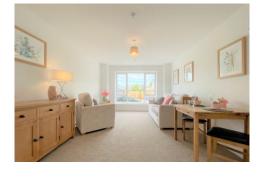

The Rowan is a thoughtfully designed two-bedroom apartment comprising a lounge/dining room, fully fitted kitchen with modern white units and plenty of cupboards, and a tiled wet room. It comes fully carpeted in a neutral colour with vinyl to the kitchen area, gas central heating and uPVC double glazing with storage cupboards in the hall. Each apartment has a doorbell and letter box and there are lifts to all floors. This pet-friendly development has communal gardens, views across countryside and is close to transport links.