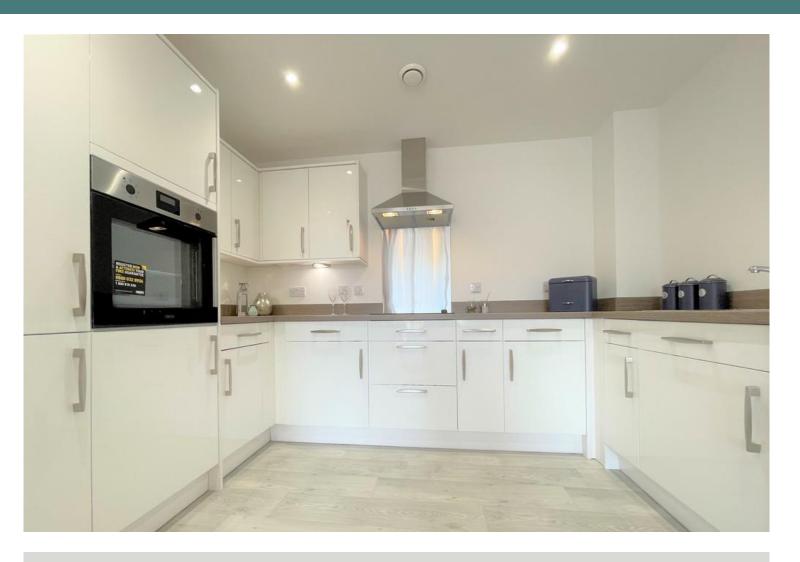

The Rowan is a thoughtfully designed two-bedroom apartment comprising a lounge/dining room, fully fitted kitchen with modern white units and plenty of cupboards, and a tiled wet room. It comes fully carpeted in a neutral colour with vinyl to the kitchen area, gas central heating and uPVC double glazing with storage cupboards in the hall. Each apartment has a doorbell and letter box and there are lifts to all floors. This pet-friendly development has communal gardens, views across countryside and is close to transport links.