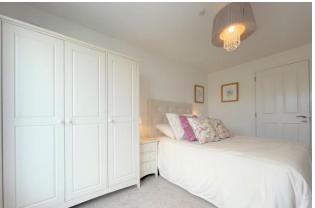

The Rowan is a thoughtfully designed two-bedroom apartment comprising a lounge/dining room, fully fitted kitchen with modern white units and plenty of cupboards, and a tiled wet room. It comes fully carpeted in a neutral colour with vinyl to the kitchen area, gas central heating and uPVC double glazing with storage cupboards in the hall. Each apartment has a doorbell and letter box and there are lifts to all floors. This pet-friendly development has communal gardens, views across countryside and is close to transport links.