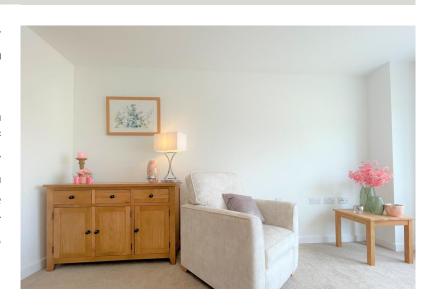

The Rowan is a thoughtfully designed two-bedroom apartment comprising a lounge/dining room, fully fitted kitchen with modern white units and plenty of cupboards, and a tiled wet room. It comes fully carpeted in a neutral colour with vinyl to the kitchen area, gas central heating and uPVC double glazing with storage cupboards in the hall. Each apartment has a doorbell and letter box and there are lifts to all floors. This pet-friendly development has communal gardens, views across countryside and is close to transport links.