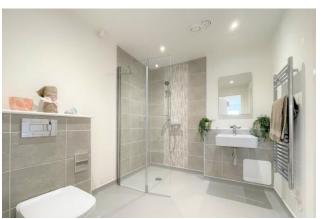

The Rowan is a thoughtfully designed two-bedroom apartment comprising a lounge/dining room, fully fitted kitchen with modern white units and plenty of cupboards, and a tiled wet room. It comes fully carpeted in a neutral colour with vinyl to the kitchen area, gas central heating and uPVC double glazing with storage cupboards in the hall. Each apartment has a doorbell and letter box and there are lifts to all floors. This pet-friendly development has communal gardens, views across countryside and is close to transport links.