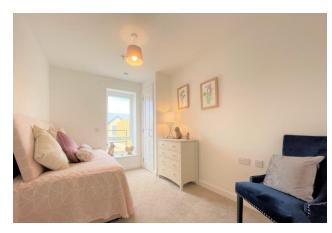

The Rowan is a thoughtfully designed two-bedroom apartment comprising a lounge/dining room, fully fitted kitchen with modern white units and plenty of cupboards, and a tiled wet room. It comes fully carpeted in a neutral colour with vinyl to the kitchen area, gas central heating and uPVC double glazing with storage cupboards in the hall. Each apartment has a doorbell and letter box and there are lifts to all floors. This pet-friendly development has communal gardens, views across countryside and is close to transport links.