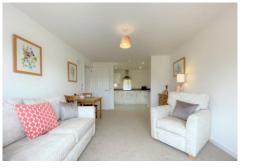

The Rowan is a thoughtfully designed two-bedroom apartment comprising a lounge/dining room, fully fitted kitchen with modern white units and plenty of cupboards, and a tiled wet room. It comes fully carpeted in a neutral colour with vinyl to the kitchen area, gas central heating and uPVC double glazing with storage cupboards in the hall. Each apartment has a doorbell and letter box and there are lifts to all floors. This pet-friendly development has communal gardens, views across countryside and is close to transport links.