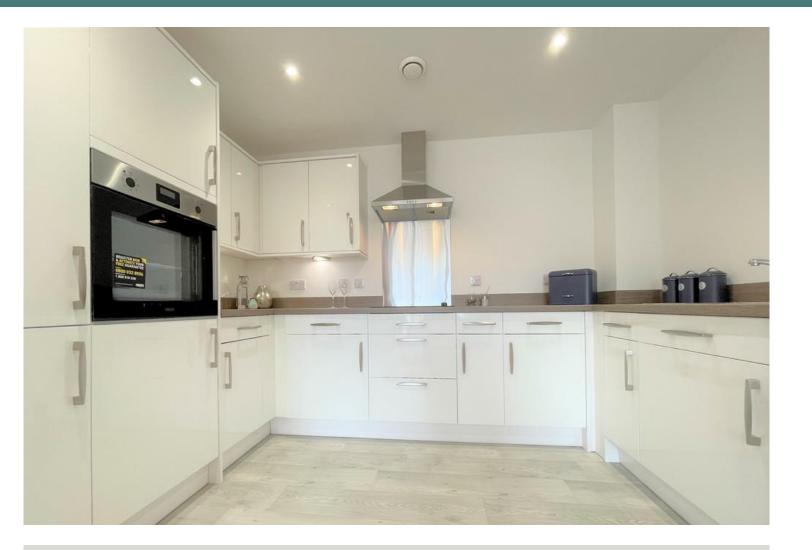

The Rowan is a thoughtfully designed two-bedroom apartment comprising a lounge/dining room, fully fitted kitchen with modern white units and plenty of cupboards, and a tiled wet room. It comes fully carpeted in a neutral colour with vinyl to the kitchen area, gas central heating and uPVC double glazing with storage cupboards in the hall. Each apartment has a doorbell and letter box and there are lifts to all floors. This pet-friendly development has communal gardens, views across countryside and is close to transport links.