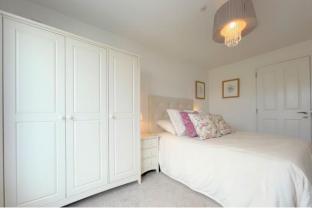

The Rowan is a thoughtfully designed two-bedroom apartment comprising a lounge/dining room, fully fitted kitchen with modern white units and plenty of cupboards, and a tiled wet room. It comes fully carpeted in a neutral colour with vinyl to the kitchen area, gas central heating and uPVC double glazing with storage cupboards in the hall. Each apartment has a doorbell and letter box and there are lifts to all floors. This pet-friendly development has communal gardens, views across countryside and is close to transport links.