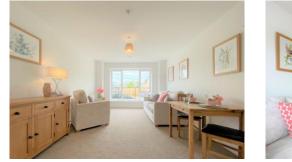

The Rowan is a thoughtfully designed two-bedroom apartment comprising a lounge/dining room, fully fitted kitchen with modern white units and plenty of cupboards, and a tiled wet room. It comes fully carpeted in a neutral colour with vinyl to the kitchen area, gas central heating and uPVC double glazing with storage cupboards in the hall. Each apartment has a doorbell and letter box and there are lifts to all floors. This pet-friendly development has communal gardens, views across countryside and is close to transport links.