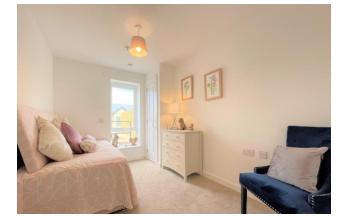

The Rowan is a thoughtfully designed two-bedroom apartment comprising a lounge/dining room, fully fitted kitchen with modern white units and plenty of cupboards, and a tiled wet room. It comes fully carpeted in a neutral colour with vinyl to the kitchen area, gas central heating and uPVC double glazing with storage cupboards in the hall. Each apartment has a doorbell and letter box and there are lifts to all floors. This pet-friendly development has communal gardens, views across countryside and is close to transport links.