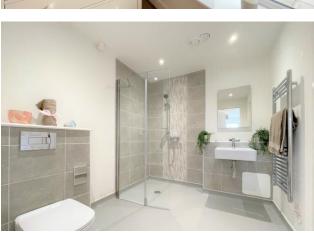

The Rowan is a thoughtfully designed two-bedroom apartment comprising a lounge/dining room, fully fitted kitchen with modern white units and plenty of cupboards, and a tiled wet room. It comes fully carpeted in a neutral colour with vinyl to the kitchen area, gas central heating and uPVC double glazing with storage cupboards in the hall. Each apartment has a doorbell and letter box and there are lifts to all floors. This pet-friendly development has communal gardens, views across countryside and is close to transport links.