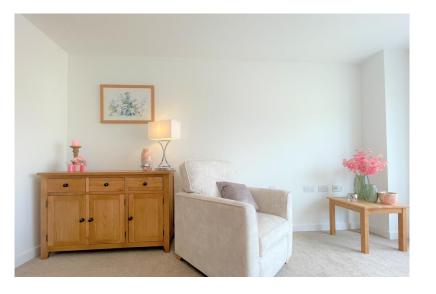

The Rowan is a thoughtfully designed two-bedroom apartment comprising a lounge/dining room, fully fitted kitchen with modern white units and plenty of cupboards, and a tiled wet room. It comes fully carpeted in a neutral colour with vinyl to the kitchen area, gas central heating and uPVC double glazing with storage cupboards in the hall. Each apartment has a doorbell and letter box and there are lifts to all floors. This pet-friendly development has communal gardens, views across countryside and is close to transport links.