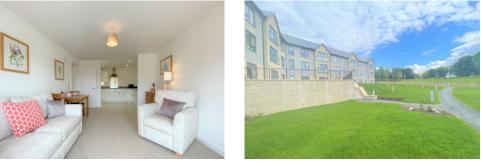

The Rowan is a thoughtfully designed two-bedroom apartment comprising a lounge/dining room, fully fitted kitchen with modern white units and plenty of cupboards, and a tiled wet room. It comes fully carpeted in a neutral colour with vinyl to the kitchen area, gas central heating and uPVC double glazing with storage cupboards in the hall. Each apartment has a doorbell and letter box and there are lifts to all floors. This pet-friendly development has communal gardens, views across countryside and is close to transport links.