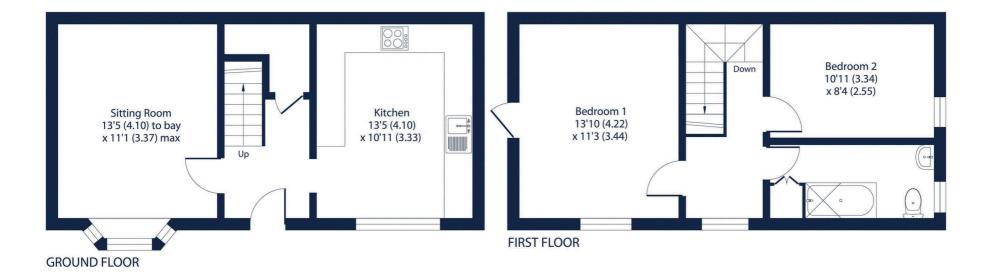

Dene Street, Dorking, RH4 Approximate Area = 781 sq ft / 72.5 sq m For identification only - Not to scale

Floor plan produced in accordance with RICS Property Measurement Standards incorporating International Property Measurement Standards (IPMS2 Residential). © n/checom 2024. Produced for Hamptons. REF: 1140216