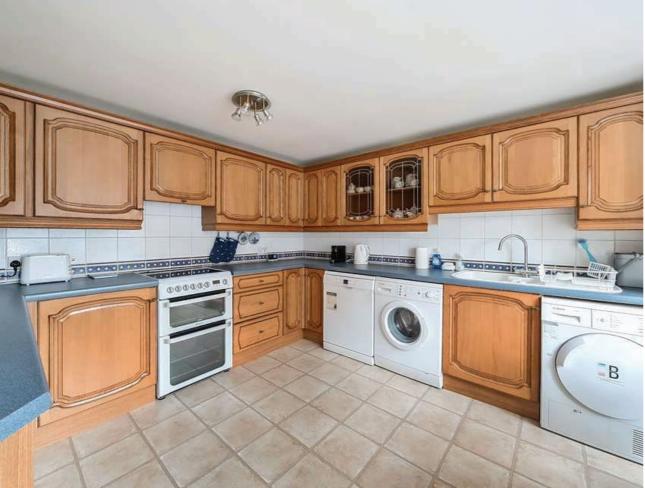

### **The Property**

This charming, two bedroom furnished cottage is located in the heart of Dorking and available to rent immediately. The property is in a fantastic condition throughout, having been lovingly redecorated to include new carpets To the ground floor, you are welcomed into the property through a spacious hallway which leads to the bright sitting room with bay window and eat in kitchen with ample storage. To the upstairs, you will find two bedrooms, the main with direct access to the beautiful wraparound garden. The bathroom is a white suite with a shower over the bath. The property also benefits from driveway parking, garage and decked suntrap above.