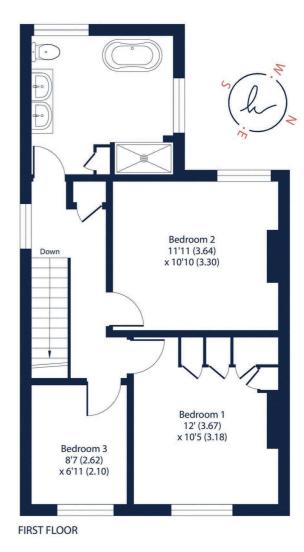

### Upper Bridge Road, Redhill, RH1

Approximate Area = 1125 sq ft / 104.5 sq m Garage = 168 sq ft / 15.6 sq m Total = 1293 sq ft / 120.1 sq m

For identification only - Not to scale

Floor plan produced in accordance with RICS Property Measurement 2nd Edition, Incorporating International Property Measurement Standards (IPMS2 Residential). ©nichecom 2025. Produced for Hamptons. REF: 1289618