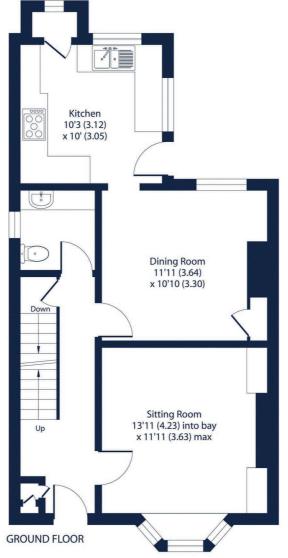

### Upper Bridge Road, Redhill, RH1

Approximate Area = 1125 sq ft / 104.5 sq m Garage = 168 sq ft / 15.6 sq m Total = 1293 sq ft / 120.1 sq m

For identification only - Not to scale

Floor plan produced in accordance with RICS Property Measurement 2nd Edition, Incorporating International Property Measurement Standards (IPMS2 Residential). ©nichecom 2025. Produced for Hamptons. REF: 1289618