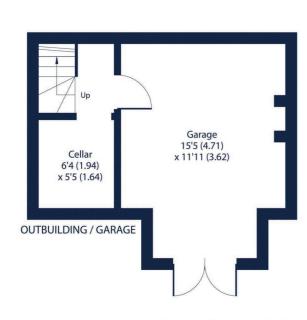

### Upper Bridge Road, Redhill, RH1

Approximate Area = 1125 sq ft / 104.5 sq m Garage = 168 sq ft / 15.6 sq m Total = 1293 sq ft / 120.1 sq m

For identification only - Not to scale

Floor plan produced in accordance with RICS Property Measurement 2nd Edition, Incorporating International Property Measurement Standards (IPMS2 Residential). ©nichecom 2025. Produced for Hamptons. REF: 1289618