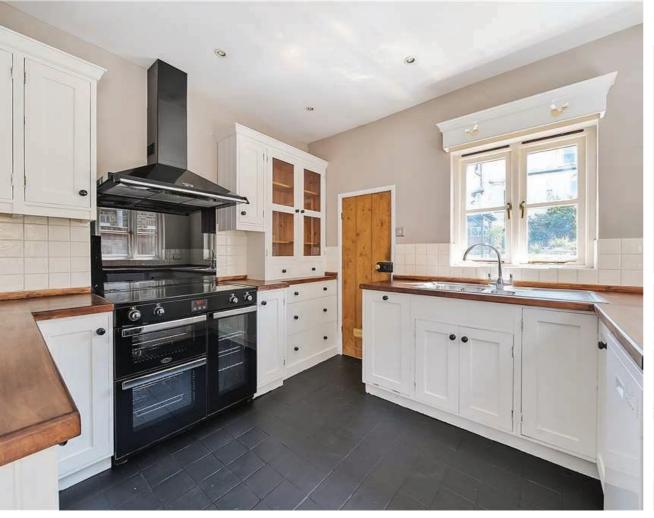

### **The Property**

This impressive family home, located in the popular area of 'Redgate', is available to rent immediately. The property has been redecorated throughout and is flooded with natural light. To the downstairs, you are welcomed by a spacious, open hallway leading onto the main living room, equipped with an open fireplace and beautiful bay window. There is a further living/ dining area with gorgeous wood flooring and a log burning stove. The traditional kitchen is fitted with new appliances, including a double oven, plenty of storage and additional pantry space. The kitchen leads onto the sunny patio area with lawn and pergola beyond. Stepping up onto the landing, you're immediately greeted by an abundance of natural light spilling through the large windows. Ahead of you is the vast family bathroom, equipped with a roll top bath, double sink, and separate walk in shower. There are three bedrooms, two of which are great sized doubles. The property further benefits from driveway parking, a garage and basement storage.