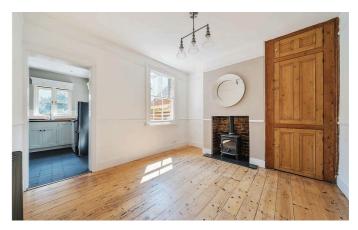

### **The Property**

This impressive family home, located in the popular area of 'Redgate', is available to rent immediately. The property has been redecorated throughout and is flooded with natural light. To the downstairs, you are welcomed by a spacious, open hallway leading onto the main living room, equipped with an open fireplace and beautiful bay window. There is a further living/ dining area with gorgeous wood flooring and a log burning stove. The traditional kitchen is fitted with new appliances, including a double oven, plenty of storage and additional pantry space. The kitchen leads onto the sunny patio area with lawn and pergola beyond. Stepping up onto the landing, you're immediately greeted by an abundance of natural light spilling through the large windows. Ahead of you is the vast family bathroom, equipped with a roll top bath, double sink, and separate walk in shower. There are three bedrooms, two of which are great sized doubles. The property further benefits from driveway parking, a garage and basement storage.