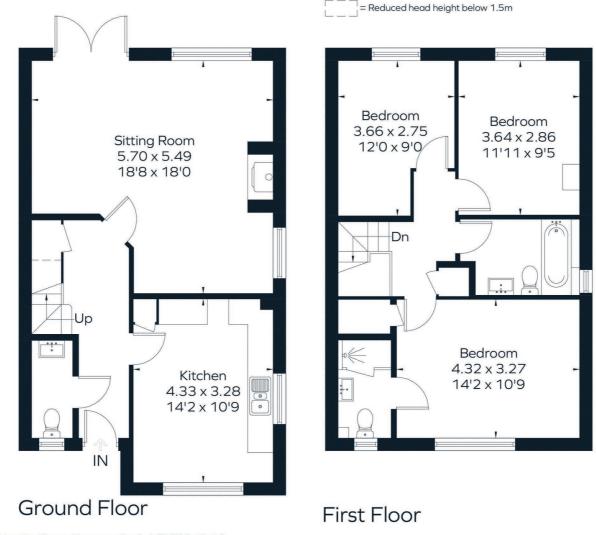

#### **Features**

- Three Double Bedrooms, - Off Street Parking with Electric Charging Point, -En-Suite Shower Room, - Private Patio with Garden Beyond, - Stunning Views, -Renewable Energy

#### The Property

This recently constructed home has been finished to an excellent standard and is situated in Betchworth, an ideal location for those seeking a rural lifestyle within close proximity to village amenities. Downstairs you will find a bright & airy modern kitchen with dining space, a generous reception room with a cosy log burner and doors leading out onto the private patio and garden beyond. Upstairs there are three bedrooms, two with beautiful views of the Surrey Hills and the main with an en-suite shower room with sky light. You will also find a modern fitted family bathroom. The property is equipped with a renewable energy ground source heat pump and two allocated parking spaces with an electric charging point.

Surveyed and drawn in accordance with the International Property Measurement Standards (IPMS 2: Residential) fourwalls-group.com 294504