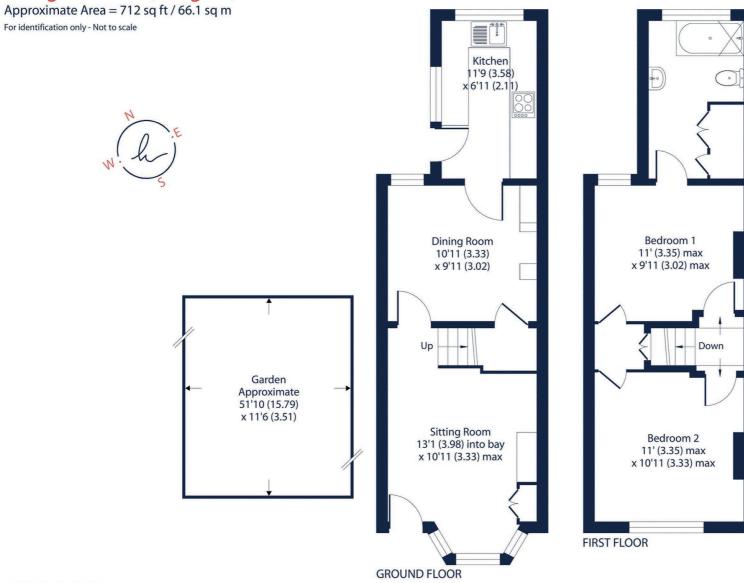

### Allingham Road, Reigate, RH2

Floor plan produced in accordance with RICS Property Measurement Standards incorporating International Property Measurement Standards (IPMS2 Residential). © nichecom 2024. Produced for Hamptons. REF: 1141376