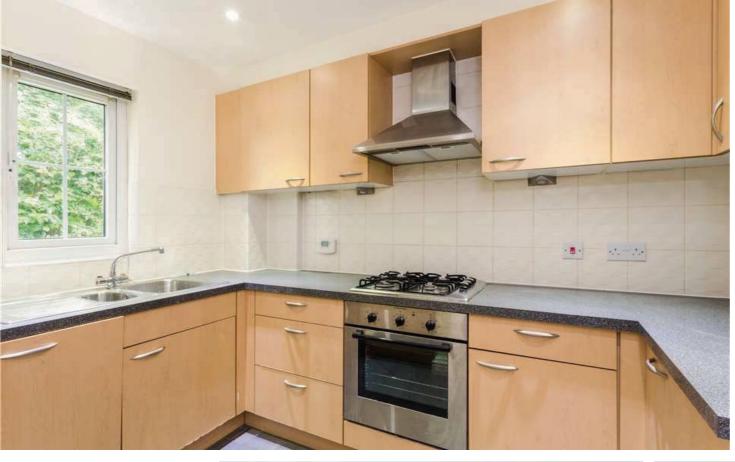

#### **The Property**

A two double bedroom apartment to rent set within a gated development in the centre of Reigate. The apartment sits behind fob/coded entry gates and has it's own allocated parking space. The property comprises of a large living room with double doors leading to the communal garden and semi open plan kitchen. The apartment holds a large principal bedroom with fitted wardrobes and modern en-suite bathroom. There is a further second bathroom complete with separate shower and a second double bedroom. The property is in excellent condition and the ever-popular location of Reigate Hill boasts easy access to the M25 and just 0.2 miles from Reigate Rail Station.