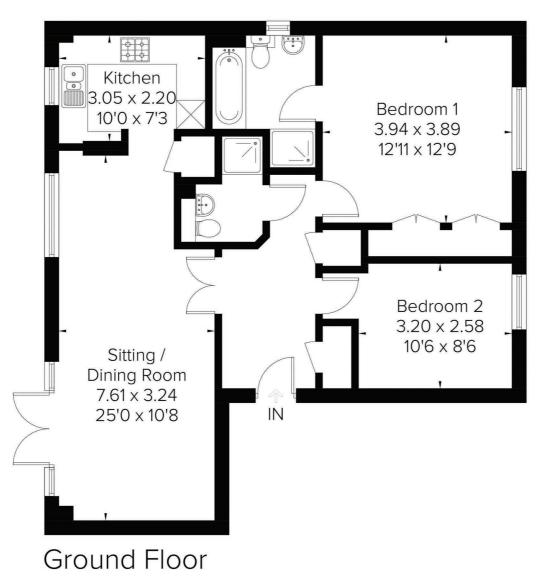

# THE PARTICULARS

Hartington Close, Reigate, RH2

£1,600 Per Month Unfurnished

2 Bathrooms

1 Reception

#### **Features**

- Gated Development, Allocated Parking,
- Two double bedrooms, Two bathrooms,
- Council Tax Band: E

#### **The Property**

A two double bedroom apartment to rent set within a gated development in the centre of Reigate. The apartment sits behind fob/coded entry gates and has it's own allocated parking space. The property comprises of a large living room with double doors leading to the communal garden and semi open plan kitchen. The apartment holds a large principal bedroom with fitted wardrobes and modern en-suite bathroom. There is a further second bathroom complete with separate shower and a second double bedroom. The property is in excellent condition and the ever-popular location of Reigate Hill boasts easy access to the M25 and just 0.2 miles from Reigate Rail Station.