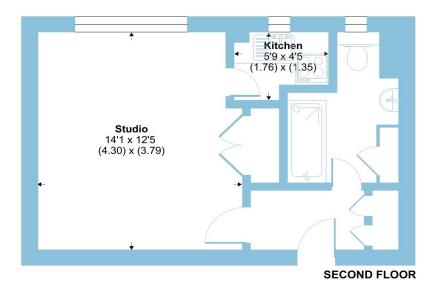

### Paramount Court, University Street, Fitzrovia, WC1E

Approximate Area = 301 sq ft / 28 sq m

For identification only - Not to scale

The building benefits from a porter and the common areas have been recently refurbished. The service charge contribution includes unlimited hot water and heating to the property.