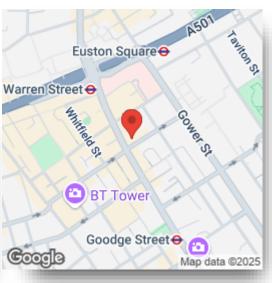

The location offers easy access to Fitzrovia, Marylebone and the West End, along with Regent's Park. A stone's throw from Euston and King's Cross train stations.

The transport links are excellent from nearby Warren Street (approximately 0.1 miles), Goodge Street (approximately 0.2 miles), Euston Square (approximately 0.3 miles) and Great Portland Street (approximately 0.5 miles) underground stations.

## £400,000

Please note the marker reflects the postcode not the actual property