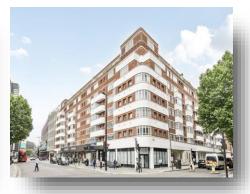

Paramount Court is located between Bloomsbury and Fitzrovia border, just off Tottenham Court Road and close to the British Museum and several universities.

### Paramount Court, University Street, Fitzrovia, WC1E

Approximate Area = 301 sq ft / 28 sq m

For identification only - Not to scale

The building benefits from a porter and the common areas have been recently refurbished. The service charge contribution includes unlimited hot water and heating to the property.