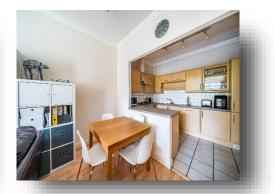

The apartment itself is bright and spacious, approximately 821 square feet, and benefits from large windows and high ceilings. There is ample built-in storage and two balconies.

There is a great selection of shops, restaurants, cafes and bars nearby. Upper Street and Regent's Canal are a short stroll from the property.

## **Claremont Heights, Angel, London**

- Share of Freehold
- Allocated parking
- 821 square feet
- Outside space
- Ample storage