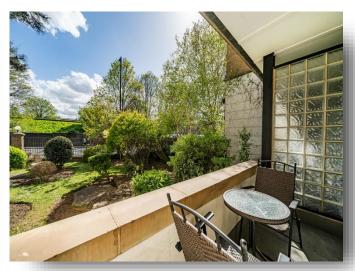

The apartment itself is bright and spacious, approximately 821 square feet, and benefits from large windows and high ceilings. There is ample built-in storage and two balconies.

There is a great selection of shops, restaurants, cafes and bars nearby. Upper Street and Regent's Canal are a short stroll from the property.

## **Claremont Heights, Angel, London**

- Share of Freehold
- Allocated parking
- 821 square feet
- Outside space
- Ample storage