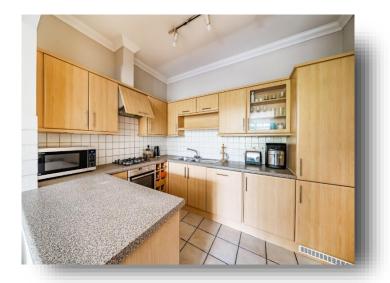

# **Claremont Heights, Angel, London**

A bright and spacious two-bedroom, two-bathroom apartment in this popular building, moments from Angel Islington.

Comprising entrance hall, open plan kitchen/living, two double bedrooms, ensuite, family bathroom and two private balconies.