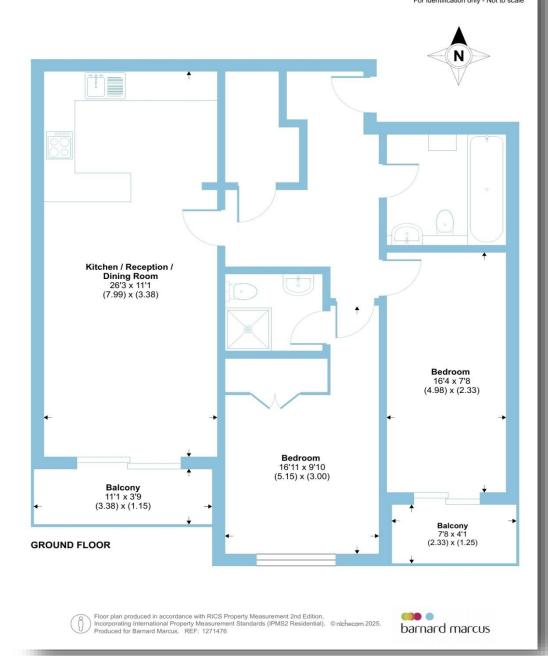

### Pentonville Road, London, N1

Approximate Area = 821 sq ft / 76.2 sq m

For identification only - Not to scale

The apartment comes with a Share of Freehold, a 972 year lease and secure, gated, allocated parking, and the building has a porter.

The apartment itself is bright and spacious, approximately 821 square feet, and benefits from large windows and high ceilings. There is ample built-in storage and two balconies.

There is a great selection of shops, restaurants, cafes and bars nearby. Upper Street and Regent's Canal are a short stroll from the property.