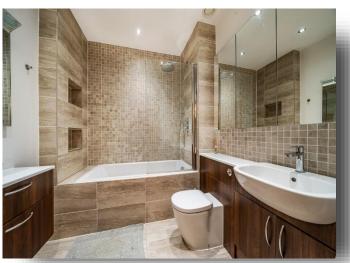

# **Claremont Heights, Angel, London**

A bright and spacious two-bedroom, two-bathroom apartment in this popular building, moments from Angel Islington.

Comprising entrance hall, open plan kitchen/living, two double bedrooms, ensuite, family bathroom and two private balconies.

The apartment itself is bright and spacious, approximately 821 square feet, and benefits from large windows and high ceilings. There is ample built-in storage and two balconies.

There is a great selection of shops, restaurants, cafes and bars nearby. Upper Street and Regent's Canal are a short stroll from the property.