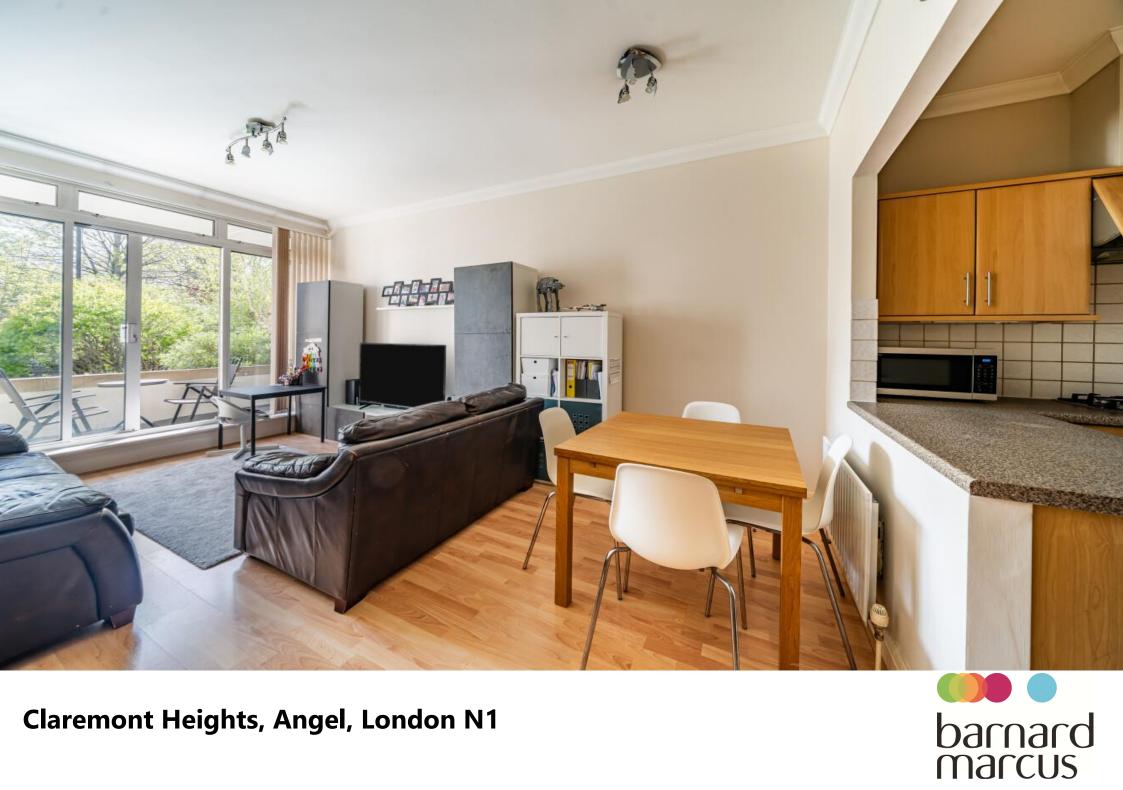

# **Claremont Heights, Angel, London**

A bright and spacious two-bedroom, two-bathroom apartment in this popular building, moments from Angel Islington.

Comprising entrance hall, open plan kitchen/living, two double bedrooms, ensuite, family bathroom and two private balconies.

The apartment itself is bright and spacious, approximately 821 square feet, and benefits from large windows and high ceilings. There is ample built-in storage and two balconies.

There is a great selection of shops, restaurants, cafes and bars nearby. Upper Street and Regent's Canal are a short stroll from the property.

## **Claremont Heights, Angel, London**

- Share of Freehold
- Allocated parking
- 821 square feet
- Outside space
- Ample storage