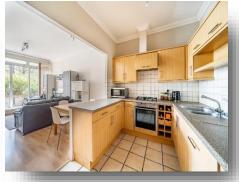

The apartment itself is bright and spacious, approximately 821 square feet, and benefits from large windows and high ceilings. There is ample built-in storage and two balconies.

There is a great selection of shops, restaurants, cafes and bars nearby. Upper Street and Regent's Canal are a short stroll from the property.

## **Claremont Heights, Angel, London**

- Share of Freehold
- Allocated parking
- 821 square feet
- Outside space
- Ample storage