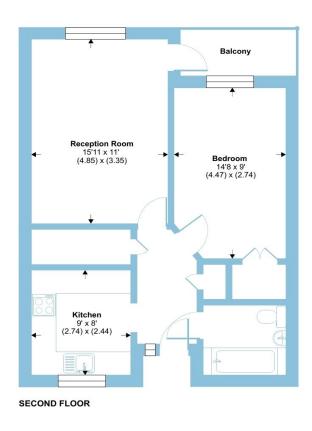

### Endell Street, London, WC2H

Approximate Area = 535 sq ft / 49.7 sq m For identification only - Not to scale

Covent Garden Piazza, The Royal Opera House and The British Museum are just a few of the attractions to be found locally. There is a great selection of nearby world-class theatres, restaurants and retail.