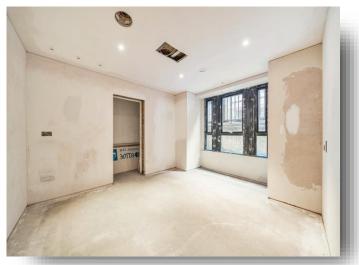

This apartment within a period Victorian building has been partially completed with high-end features such as underfloor heating with wireless control, multi-room audiovisual cabling with surround sound, reception, bedroom and bathroom TV points, ceiling speaker hubs, soundproof ceilings, ceiling spotlights, Viabizzuno designer lighting features, dual shadow gaps, energy-efficient combination boiler, utility service points and wet room shower floor.

#### Approximate Area = 584 sq ft / 55 sq m

For identification only - Not to scale

Wall and floor finishes and the installation of kitchen and bathroom are left to the new owner based on your own desires and vision (with a purchasable portfolio of items for the apartment optionally available to simplify sourcing).

This distinctive apartment boasts a private entrance from a tranquil courtyard and communal access to a large floral roof terrace with fantastic views of London's skyline.

Comprising a spacious open plan kitchen reception, large double bedroom with adjoining walk-in wardrobe and bathroom offering freestanding bath zone and separate walk-in shower. This delightful space is sure to excite the creative imagination of the discerning buyer seeking the rare opportunity to create their own personally styled apartment in the heart of central London.