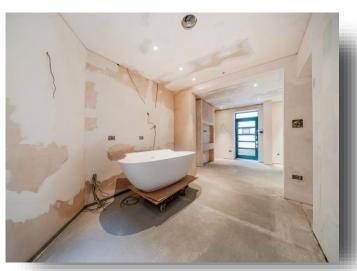

This apartment within a period Victorian building has been partially completed with high-end features such as underfloor heating with wireless control, multi-room audiovisual cabling with surround sound, reception, bedroom and bathroom TV points, ceiling speaker hubs, soundproof ceilings, ceiling spotlights, Viabizzuno designer lighting features, dual shadow gaps, energy-efficient combination boiler, utility service points and wet room shower floor.

This distinctive apartment boasts a private entrance from a tranquil courtyard and communal access to a large floral roof terrace with fantastic views of London's skyline.

Comprising a spacious open plan kitchen reception, large double bedroom with adjoining walk-in wardrobe and bathroom offering freestanding bath zone and separate walk-in shower. This delightful space is sure to excite the creative imagination of the discerning buyer seeking the rare opportunity to create their own personally styled apartment in the heart of central London.