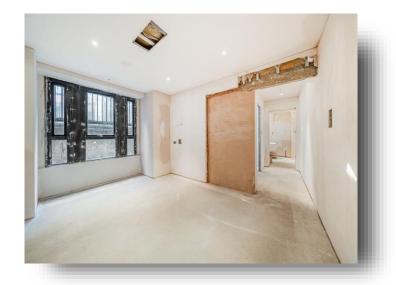

This apartment within a period Victorian building has been partially completed with high-end features such as underfloor heating with wireless control, multi-room audiovisual cabling with surround sound, reception, bedroom and bathroom TV points, ceiling speaker hubs, soundproof ceilings, ceiling spotlights, Viabizzuno designer lighting features, dual shadow gaps, energy-efficient combination boiler, utility service points and wet room shower floor.

#### Approximate Area = 584 sq ft / 55 sq m

For identification only - Not to scale

Wall and floor finishes and the installation of kitchen and bathroom are left to the new owner based on your own desires and vision (with a purchasable portfolio of items for the apartment optionally available to simplify sourcing).

This distinctive apartment boasts a private entrance from a tranquil courtyard and communal access to a large floral roof terrace with fantastic views of London's skyline.

Comprising a spacious open plan kitchen reception, large double bedroom with adjoining walk-in wardrobe and bathroom offering freestanding bath zone and separate walk-in shower. This delightful space is sure to excite the creative imagination of the discerning buyer seeking the rare opportunity to create their own personally styled apartment in the heart of central London.