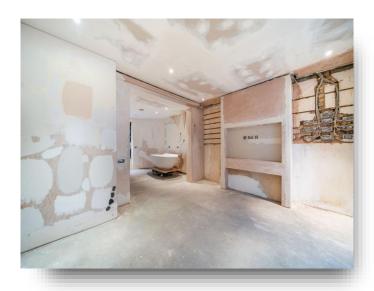

This apartment within a period Victorian building has been partially completed with high-end features such as underfloor heating with wireless control, multi-room audiovisual cabling with surround sound, reception, bedroom and bathroom TV points, ceiling speaker hubs, soundproof ceilings, ceiling spotlights, Viabizzuno designer lighting features, dual shadow gaps, energy-efficient combination boiler, utility service points and wet room shower floor.

This distinctive apartment boasts a private entrance from a tranquil courtyard and communal access to a large floral roof terrace with fantastic views of London's skyline.

Comprising a spacious open plan kitchen reception, large double bedroom with adjoining walk-in wardrobe and bathroom offering freestanding bath zone and separate walk-in shower. This delightful space is sure to excite the creative imagination of the discerning buyer seeking the rare opportunity to create their own personally styled apartment in the heart of central London.