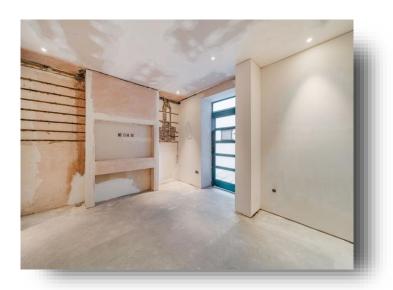

This apartment within a period Victorian building has been partially completed with high-end features such as underfloor heating with wireless control, multi-room audiovisual cabling with surround sound, reception, bedroom and bathroom TV points, ceiling speaker hubs, soundproof ceilings, ceiling spotlights, Viabizzuno designer lighting features, dual shadow gaps, energy-efficient combination boiler, utility service points and wet room shower floor.

#### Approximate Area = 584 sq ft / 55 sq m

For identification only - Not to scale

Wall and floor finishes and the installation of kitchen and bathroom are left to the new owner based on your own desires and vision (with a purchasable portfolio of items for the apartment optionally available to simplify sourcing).

This distinctive apartment boasts a private entrance from a tranquil courtyard and communal access to a large floral roof terrace with fantastic views of London's skyline.

Comprising a spacious open plan kitchen reception, large double bedroom with adjoining walk-in wardrobe and bathroom offering freestanding bath zone and separate walk-in shower. This delightful space is sure to excite the creative imagination of the discerning buyer seeking the rare opportunity to create their own personally styled apartment in the heart of central London.