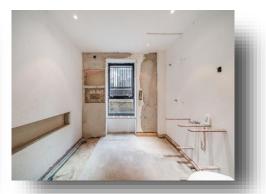

This apartment within a period Victorian building has been partially completed with high-end features such as underfloor heating with wireless control, multi-room audiovisual cabling with surround sound, reception, bedroom and bathroom TV points, ceiling speaker hubs, soundproof ceilings, ceiling spotlights, Viabizzuno designer lighting features, dual shadow gaps, energy-efficient combination boiler, utility service points and wet room shower floor.

#### Approximate Area = 584 sq ft / 55 sq m

For identification only - Not to scale

Wall and floor finishes and the installation of kitchen and bathroom are left to the new owner based on your own desires and vision (with a purchasable portfolio of items for the apartment optionally available to simplify sourcing).