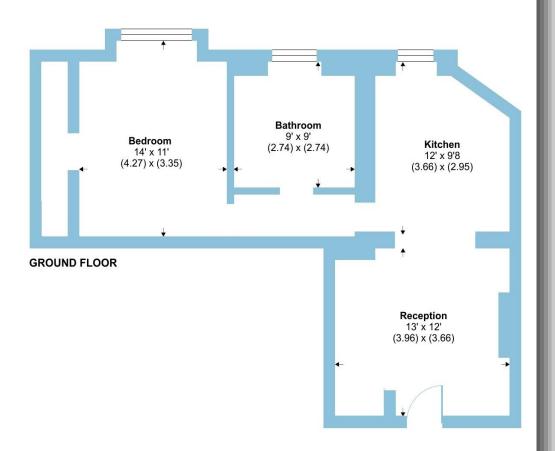

#### Approximate Area = 584 sq ft / 55 sq m

For identification only - Not to scale

Wall and floor finishes and the installation of kitchen and bathroom are left to the new owner based on your own desires and vision (with a purchasable portfolio of items for the apartment optionally available to simplify sourcing).