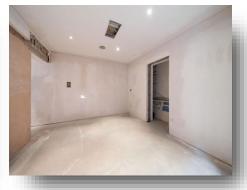

This apartment within a period Victorian building has been partially completed with high-end features such as underfloor heating with wireless control, multi-room audiovisual cabling with surround sound, reception, bedroom and bathroom TV points, ceiling speaker hubs, soundproof ceilings, ceiling spotlights, Viabizzuno designer lighting features, dual shadow gaps, energy-efficient combination boiler, utility service points and wet room shower floor.

This distinctive apartment boasts a private entrance from a tranquil courtyard and communal access to a large floral roof terrace with fantastic views of London's skyline.

Comprising a spacious open plan kitchen reception, large double bedroom with adjoining walk-in wardrobe and bathroom offering freestanding bath zone and separate walk-in shower. This delightful space is sure to excite the creative imagination of the discerning buyer seeking the rare opportunity to create their own personally styled apartment in the heart of central London.