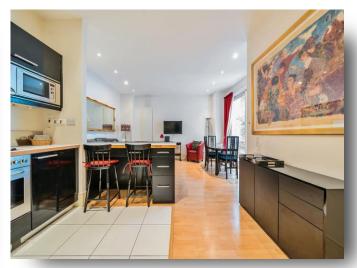

## **Drury Lane, Covent Garden, London**

A well-presented and spacious one bedroom apartment in an attractive period building moments from the Royal Opera House.

Comprising hallway, open-plan kitchen/living, double bedroom and bathroom. The living room and bedroom have secure access to the communal courtyard.

## **Drury Lane, Covent Garden, London**

- Ideal central London location moments from Royal Opera House
- Spacious 627 square foot one bedroom
- Secure, quiet building, with building manager/concierge
- High ceilings
- Open-plan kitchen/living