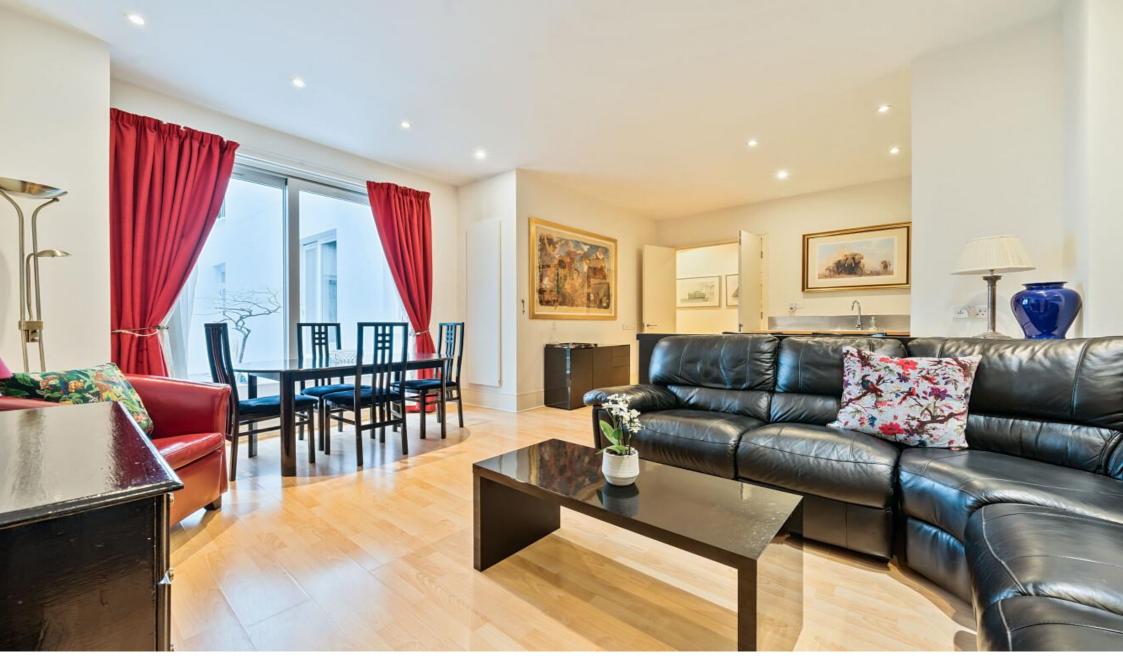

## **Drury Lane, Covent Garden, London**

A well-presented and spacious one bedroom apartment in an attractive period building moments from the Royal Opera House.

Comprising hallway, open-plan kitchen/living, double bedroom and bathroom. The living room and bedroom have secure access to the communal courtyard.

On the raised ground floor, this spacious, wellproportioned and well-presented one doublebedroom apartment enjoys views of and secure access to the landscaped and private communal gardens. The location of the flat within the building makes it extremely safe, secure and quiet.

## **Drury Lane, Covent Garden, London**

- Ideal central London location moments from Royal Opera House
- Spacious 627 square foot one bedroom
- Secure, quiet building, with building manager/concierge
- High ceilings
- Open-plan kitchen/living