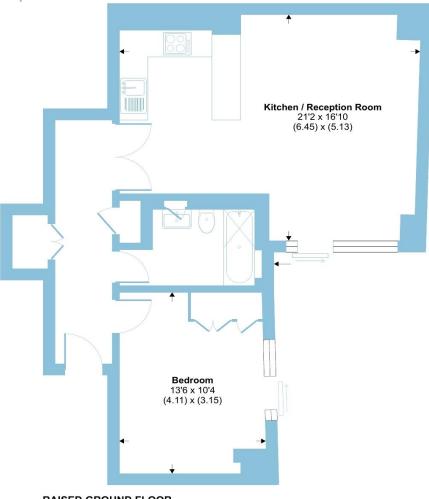

## Drury Lane, London, WC2B

Approximate Area = 627 sq ft / 58.2 sq m For identification only - Not to scale

RAISED GROUND FLOOR

Floor plan produced in accordance with RICS Property Measurement Standards incorporating International Property Measurement Standards (IPMS2 Residential). © mchecom 2024. oduced for Barnard Marcus. REF: 1100898