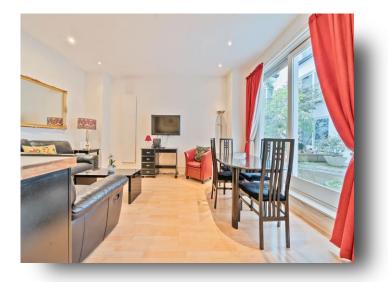

## **Drury Lane, Covent Garden, London**

A well-presented and spacious one bedroom apartment in an attractive period building moments from the Royal Opera House.

Comprising hallway, open-plan kitchen/living, double bedroom and bathroom. The living room and bedroom have secure access to the communal courtyard.

On the raised ground floor, this spacious, wellproportioned and well-presented one doublebedroom apartment enjoys views of and secure access to the landscaped and private communal gardens. The location of the flat within the building makes it extremely safe, secure and quiet.