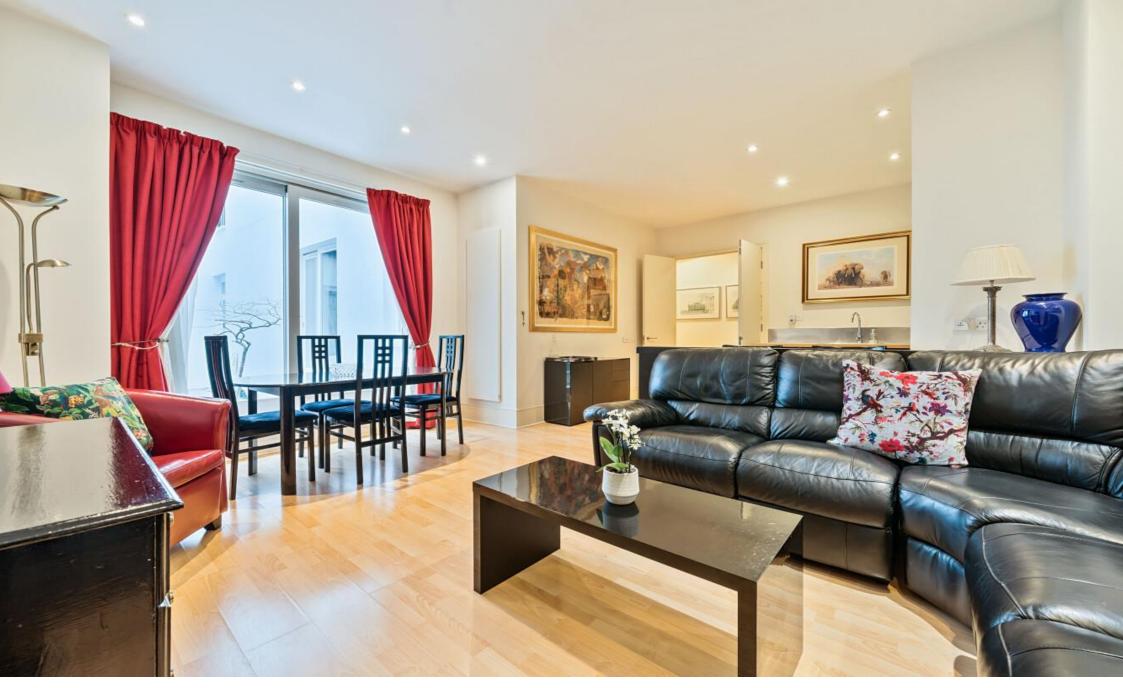

## **Drury Lane, Covent Garden, London**

A well-presented and spacious one bedroom apartment in an attractive period building moments from the Royal Opera House.

Comprising hallway, open-plan kitchen/living, double bedroom and bathroom. The living room and bedroom have secure access to the communal courtyard.

On the raised ground floor, this spacious, wellproportioned and well-presented one doublebedroom apartment enjoys views of and secure access to the landscaped and private communal gardens. The location of the flat within the building makes it extremely safe, secure and quiet.