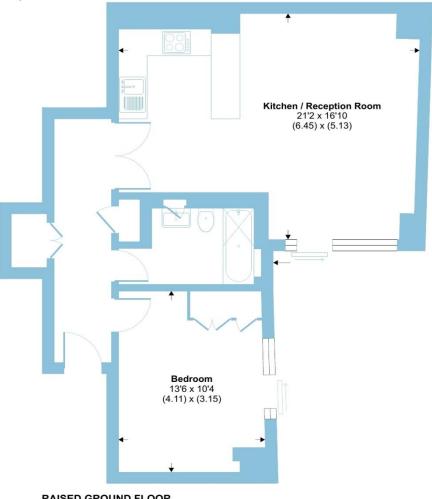

#### Drury Lane, London, WC2B

Approximate Area = 627 sq ft / 58.2 sq m For identification only - Not to scale

Floor plan produced in accordance with RICS Property Measurement Standards incorporating International Property Measurement Standards (IPMS2 Residential). © nichecom 2024. oduced for Barnard Marcus. REF: 1100898