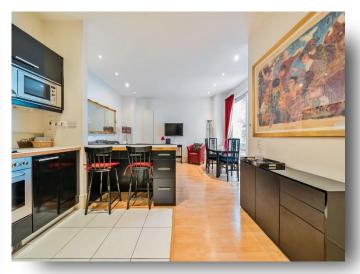

## **Drury Lane, Covent Garden, London**

A well-presented and spacious one bedroom apartment in an attractive period building moments from the Royal Opera House.

Comprising hallway, open-plan kitchen/living, double bedroom and bathroom. The living room and bedroom have secure access to the communal courtyard.

## **Drury Lane, Covent Garden, London**

- Ideal central London location moments from Royal Opera House
- Spacious 627 square foot one bedroom
- Secure, quiet building, with building manager/concierge
- High ceilings
- Open-plan kitchen/living