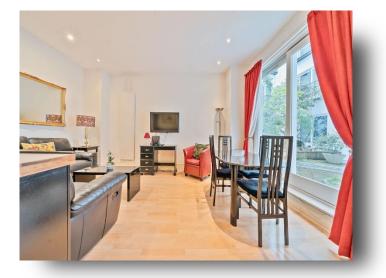

## **Drury Lane, Covent Garden, London**

A well-presented and spacious one bedroom apartment in an attractive period building moments from the Royal Opera House.

Comprising hallway, open-plan kitchen/living, double bedroom and bathroom. The living room and bedroom have secure access to the communal courtyard.

On the raised ground floor, this spacious, wellproportioned and well-presented one doublebedroom apartment enjoys views of and secure access to the landscaped and private communal gardens. The location of the flat within the building makes it extremely safe, secure and quiet.