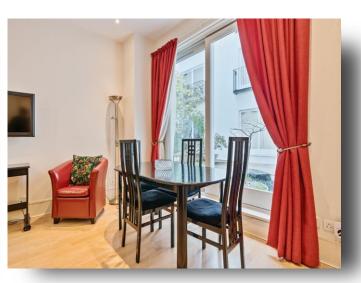

## **Drury Lane, Covent Garden, London**

A well-presented and spacious one bedroom apartment in an attractive period building moments from the Royal Opera House. Comprising hallway, openplan kitchen/living, double bedroom and bathroom. The living room and bedroom have secure access to the communal courtyard.

## **Drury Lane, Covent Garden, London**

- Ideal central London location moments from Royal Opera House
- Spacious 627 square foot one bedroom
- Secure, quiet building, with building manager/concierge
- High ceilings
- Open-plan kitchen/living