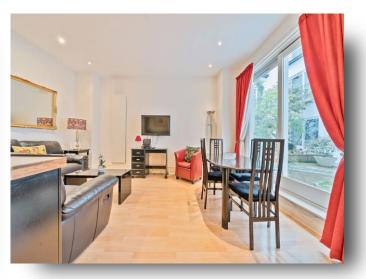

## **Drury Lane, Covent Garden, London**

A well-presented and spacious one bedroom apartment in an attractive period building moments from the Royal Opera House. Comprising hallway, openplan kitchen/living, double bedroom and bathroom. The living room and bedroom have secure access to the communal courtyard.

## **Drury Lane, Covent Garden, London**

- Ideal central London location moments from Royal Opera House
- Spacious 627 square foot one bedroom
- Secure, quiet building, with building manager/concierge
- High ceilings
- Open-plan kitchen/living