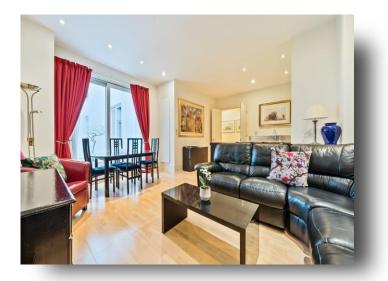

## **Drury Lane, Covent Garden, London**

A well-presented and spacious one bedroom apartment in an attractive period building moments from the Royal Opera House. Comprising hallway, openplan kitchen/living, double bedroom and bathroom. The living room and bedroom have secure access to the communal courtyard.

## **Drury Lane, Covent Garden, London**

- Ideal central London location moments from Royal Opera House
- Spacious 627 square foot one bedroom
- Secure, quiet building, with building manager/concierge
- High ceilings
- Open-plan kitchen/living