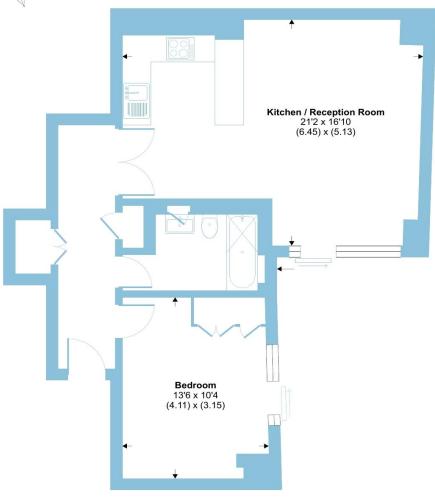

### Drury Lane, London, WC2B

Approximate Area = 627 sq ft / 58.2 sq m

For identification only - Not to scale

Floor plan produced in accordance with RICS Property Measurement Standards incorporating International Property Measurement Standards (IPMS2 Residential). © ntchecom 2024. Produced for Barnard Marcus. REF: 1100898