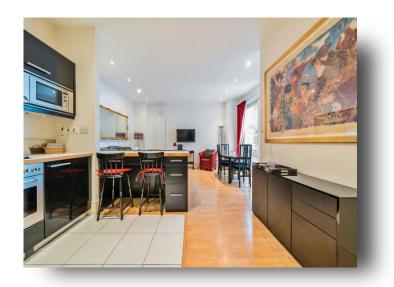

## **Drury Lane, Covent Garden, London**

A well-presented and spacious one bedroom apartment in an attractive period building moments from the Royal Opera House. Comprising hallway, openplan kitchen/living, double bedroom and bathroom. The living room and bedroom have secure access to the communal courtyard.

## **Drury Lane, Covent Garden, London**

- Ideal central London location moments from Royal Opera House
- Spacious 627 square foot one bedroom
- Secure, quiet building, with building manager/concierge
- High ceilings
- Open-plan kitchen/living