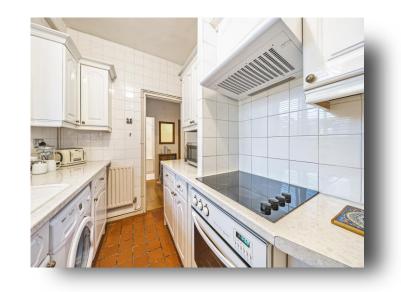

# *welcome to* Charlesworth House, Dod Street, London

A very bright and spacious 529 square foot one bedroom apartment with private balcony.

Set on the second floor, with lift access, the flat comprises hallway, living room and balcony, kitchen, bedroom and bathroom.