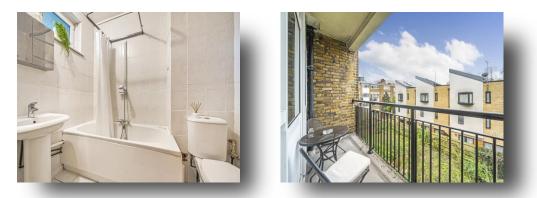

# *welcome to* Charlesworth House, Dod Street, London

A very bright and spacious 529 square foot one bedroom apartment with private balcony.

Set on the second floor, with lift access, the flat comprises hallway, living room and balcony, kitchen, bedroom and bathroom.

This one bedroom flat is part of Charleswoth House on Dod Street, which is located 0.4 miles from Westferry DLR station.

The living room, balcony and bedroom face south-west so are very bright and airy and the balcony has views of Canary Wharf.

# **Charlesworth House, Dod Street, London**

- One bedroom
- Second floor with lift
- 529 square foot
- South-west facing balcony
- Residents' permit parking