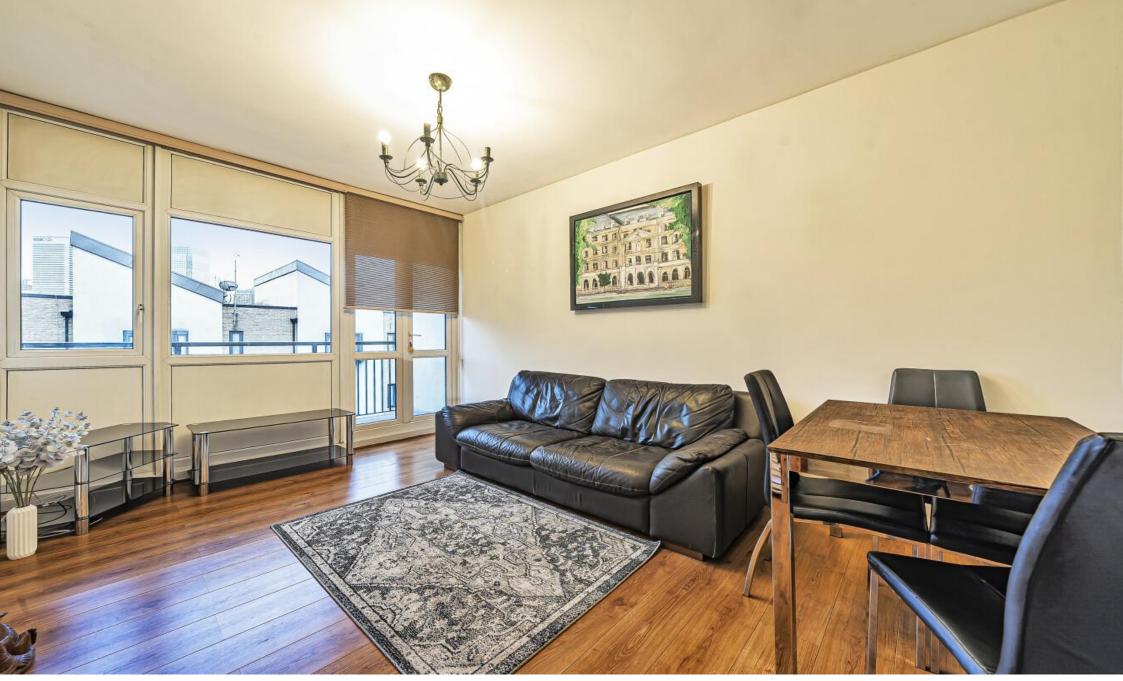

# *welcome to* Charlesworth House, Dod Street, London

A very bright and spacious 529 square foot one bedroom apartment with private balcony.

Set on the second floor, with lift access, the flat comprises hallway, living room and balcony, kitchen, bedroom and bathroom.

This one bedroom flat is part of Charleswoth House on Dod Street, which is located 0.4 miles from Westferry DLR station.

The living room, balcony and bedroom face south-west so are very bright and airy and the balcony has views of Canary Wharf.

# **Charlesworth House, Dod Street, London**

- One bedroom
- Second floor with lift
- 529 square foot
- South-west facing balcony
- Residents' permit parking