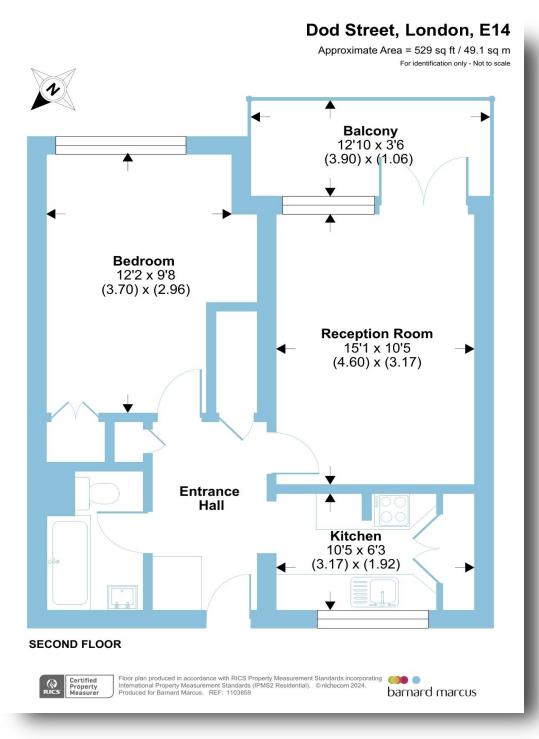

# *welcome to* Charlesworth House, Dod Street, London

A very bright and spacious 529 square foot one bedroom apartment with private balcony.

Set on the second floor, with lift access, the flat comprises hallway, living room and balcony, kitchen, bedroom and bathroom.

# **Charlesworth House, Dod Street, London**

- One bedroom
- Second floor with lift
- 529 square foot
- South-west facing balcony
- Residents' permit parking