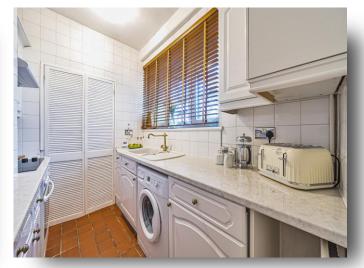

# *welcome to* Charlesworth House, Dod Street, London

A very bright and spacious 529 square foot one bedroom apartment with private balcony.

Set on the second floor, with lift access, the flat comprises hallway, living room and balcony, kitchen, bedroom and bathroom.