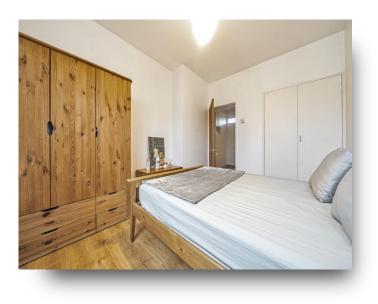

# *welcome to* Charlesworth House, Dod Street, London

A very bright and spacious 529 square foot one bedroom apartment with private balcony.

Set on the second floor, with lift access, the flat comprises hallway, living room and balcony, kitchen, bedroom and bathroom.

# **Charlesworth House, Dod Street, London**

- One bedroom
- Second floor with lift
- 529 square foot
- South-west facing balcony
- Residents' permit parking