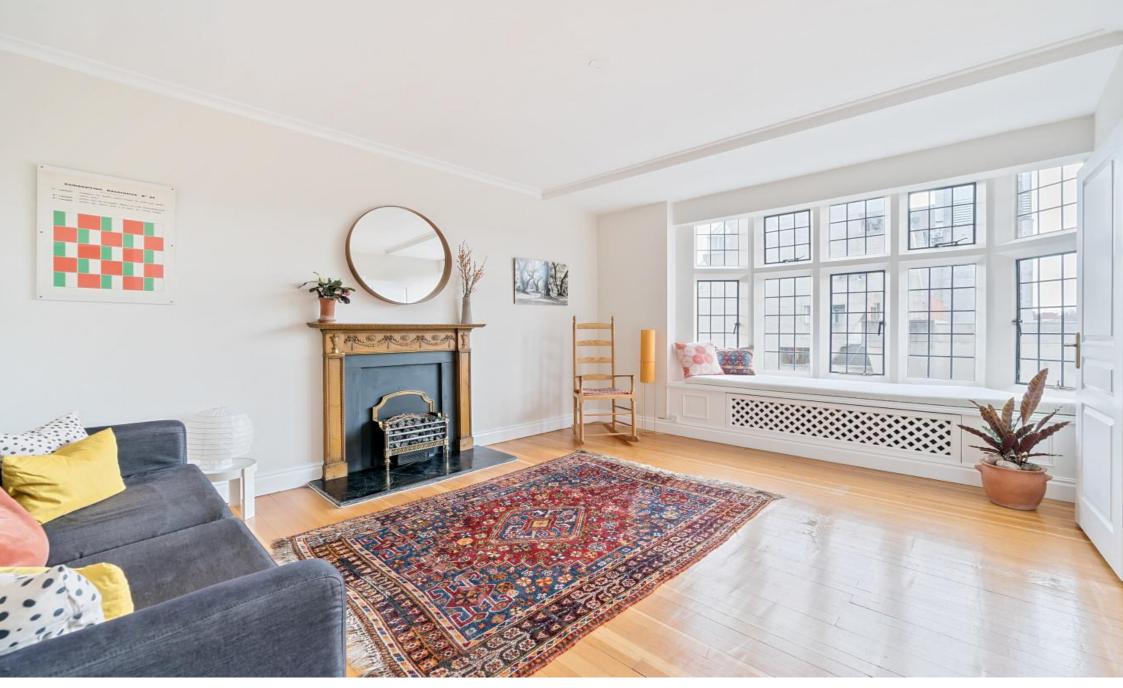

### **Downing Court, Grenville Street, Bloomsbury London**

An extremely well-presented top floor apartment, with lift access, in a charming 1930's portered building in Bloomsbury. Comprising entrance hall, sitting room, kitchen, dining area, two double bedrooms and bathroom.

Downing Court, in the heart of Bloomsbury, is moments from both Russell Square and the Brunswick Centre, designed by Patrick Hodgkinson, renowned for its Brutalist design.

Being on the top floor, the apartment is not overlooked and benefits from far-reaching views. From the sitting room there are views of the nearby Brunswick Square Gardens, Corams Field, St. Pancras and the BT Tower.

The British Museum, British Library and University College, London, are just some of the places of interest to be found locally. Covent Garden, Soho and Holborn are also within very easy reach.

The building retains many original 1930s features, including the lift, timber floorboards and leaded Crittall windows.