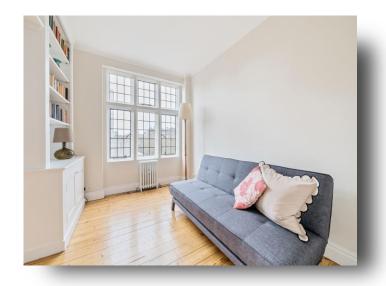

### **Downing Court, Grenville Street, Bloomsbury London**

An extremely well-presented top floor apartment, with lift access, in a charming 1930's portered building in Bloomsbury. Comprising entrance hall, sitting room, kitchen, dining area, two double bedrooms and bathroom.

Downing Court, in the heart of Bloomsbury, is moments from both Russell Square and the Brunswick Centre, designed by Patrick Hodgkinson, renowned for its Brutalist design.

Being on the top floor, the apartment is not overlooked and benefits from far-reaching views. From the sitting room there are views of the nearby Brunswick Square Gardens, Corams Field, St. Pancras and the BT Tower.