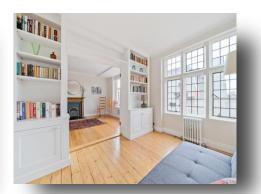

### **Downing Court, Grenville Street, Bloomsbury London**

An extremely well-presented top floor apartment, with lift access, in a charming 1930's portered building in Bloomsbury. Comprising entrance hall, sitting room, kitchen, dining area, two double bedrooms and bathroom.

Downing Court, in the heart of Bloomsbury, is moments from both Russell Square and the Brunswick Centre, designed by Patrick Hodgkinson, renowned for its Brutalist design.

Being on the top floor, the apartment is not overlooked and benefits from far-reaching views. From the sitting room there are views of the nearby Brunswick Square Gardens, Corams Field, St. Pancras and the BT Tower.