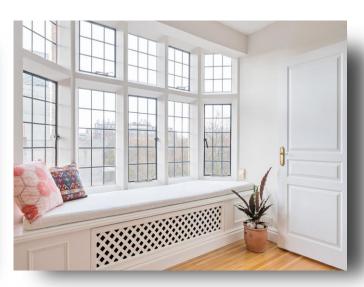

The British Museum, British Library and University College, London, are just some of the places of interest to be found locally. Covent Garden, Soho and Holborn are also within very easy reach.

The building retains many original 1930s features, including the lift, timber floorboards and leaded Crittall windows.