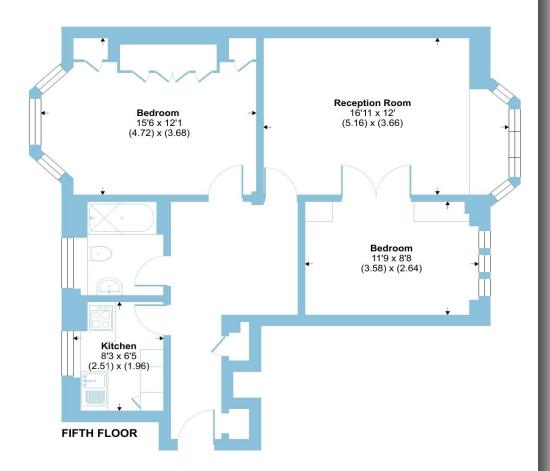

### **Downing Court, Grenville Street, Bloomsbury London**

An extremely well-presented top floor apartment, with lift access, in a charming 1930's portered building in Bloomsbury. Comprising entrance hall, sitting room, kitchen, dining area, two double bedrooms and bathroom.

Downing Court, in the heart of Bloomsbury, is moments from both Russell Square and the Brunswick Centre, designed by Patrick Hodgkinson, renowned for its Brutalist design.

Being on the top floor, the apartment is not overlooked and benefits from far-reaching views. From the sitting room there are views of the nearby Brunswick Square Gardens, Corams Field, St. Pancras and the BT Tower.