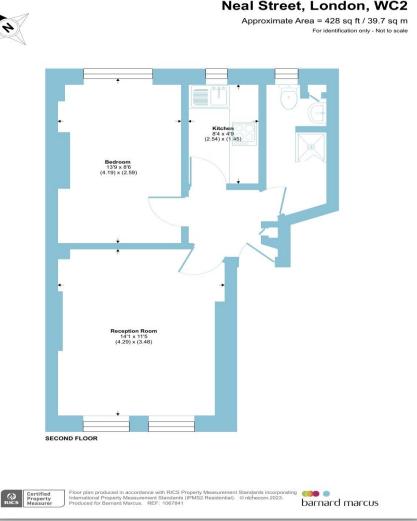

welcome to Neal Street, Covent Garden London

- Heart of Covent Garden
- Very close to all local amenities
- Low service charge and ground rent

Tenure: Leasehold

## £650,000

• South-west facing sitting room

retail and theatres

Moments from world-class restaurants,

barnard marcus

020 7836 8427

CoventGarden@barnardmarcus.co.uk

53 Endell Street, Covent Garden, LONDON, WC2H 9AJ