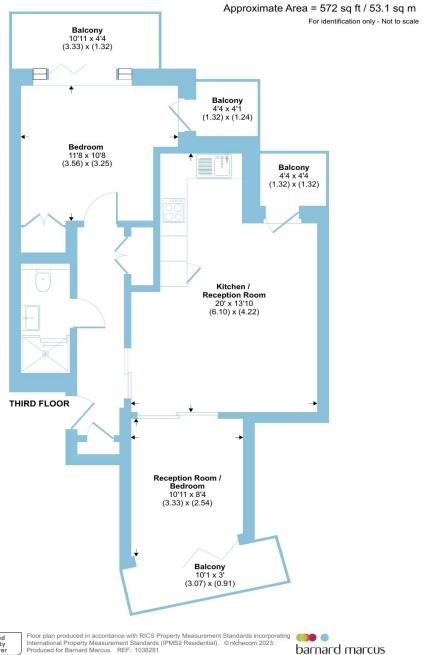

## **Shelton Street, Covent Garden, London**

A rarely available lateral penthouse apartment in the heart of the West End. Boasting vaulted ceilings, four private outdoor spaces and high levels of glazing. There is a large open plan kitchen/living, principal bedroom, additional reception/second bedroom and bathroom.

### **Covent Garden, London**

- Rarely available penthouse apartment, one of three flats in the building
- Stunning double height vaulted ceilings in reception room and bedrooms
- Two terraces and two balconies views towards
   Centre Point and BT Tower
- High Specification timber floors, marble surfaces, electric blinds, underfloor heating
- Prime location in the heart of the West End