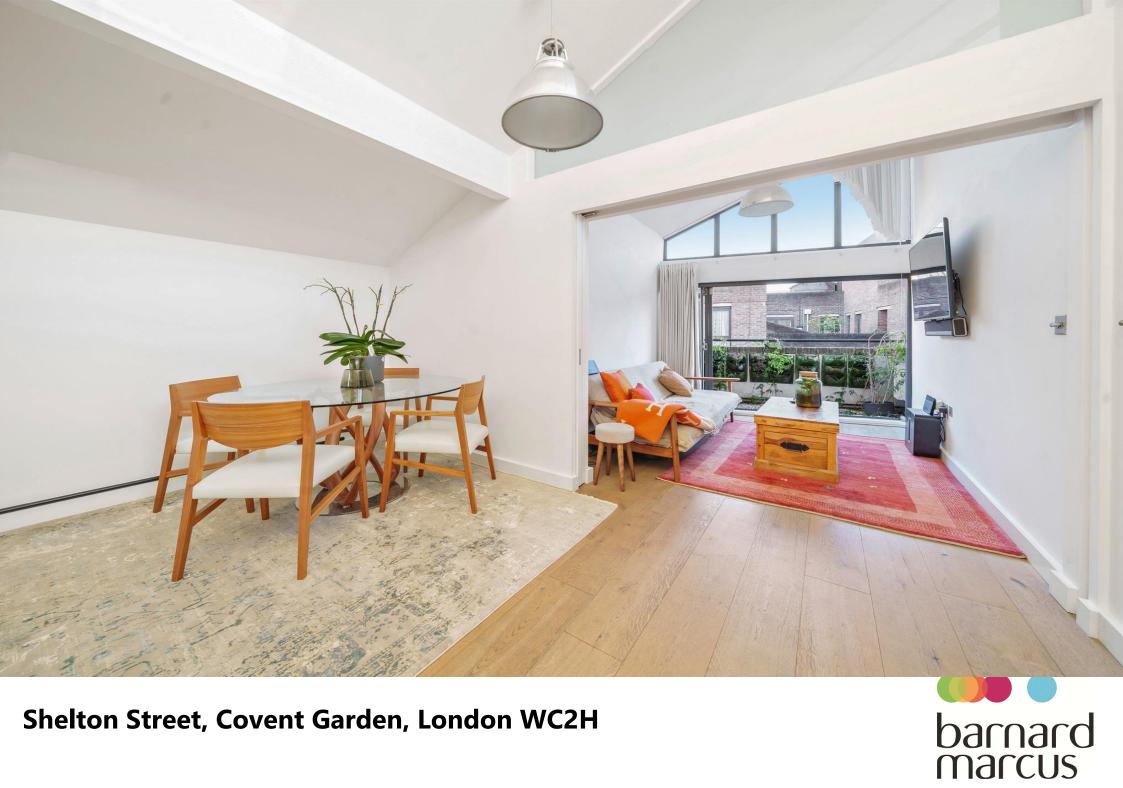

**Shelton Street, Covent Garden, London WC2H** 

## **Shelton Street, Covent Garden, London**

A rarely available lateral penthouse apartment in the heart of the West End. Boasting vaulted ceilings, four private outdoor spaces and high levels of glazing. There is a large open plan kitchen/living, principal bedroom, additional reception/second bedroom and bathroom.

### **Covent Garden, London**

- Rarely available penthouse apartment, one of three flats in the building
- Stunning double height vaulted ceilings in reception room and bedrooms
- Two terraces and two balconies views towards
   Centre Point and BT Tower
- High Specification timber floors, marble surfaces, electric blinds, underfloor heating
- Prime location in the heart of the West End