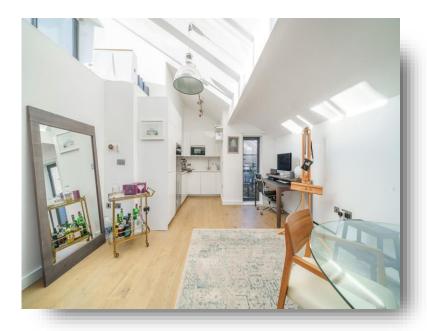

## **Shelton Street, Covent Garden, London**

A rarely available lateral penthouse apartment in the heart of the West End. Boasting vaulted ceilings, four private outdoor spaces and high levels of glazing. There is a large open plan kitchen/living, principal bedroom, additional reception/second bedroom and bathroom.

### **Covent Garden, London**

- Rarely available penthouse apartment, one of three flats in the building
- Stunning double height vaulted ceilings in reception room and bedrooms
- Two terraces and two balconies views towards
   Centre Point and BT Tower
- High Specification timber floors, marble surfaces, electric blinds, underfloor heating
- Prime location in the heart of the West End