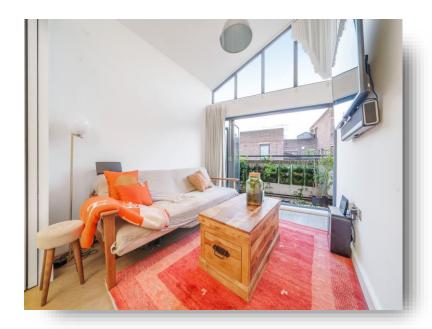

## **Shelton Street, Covent Garden, London**

A rarely available lateral penthouse apartment in the heart of the West End. Boasting vaulted ceilings, four private outdoor spaces and high levels of glazing. There is a large open plan kitchen/living, principal bedroom, additional reception/second bedroom and bathroom.

### **Covent Garden, London**

- Rarely available penthouse apartment, one of three flats in the building
- Stunning double height vaulted ceilings in reception room and bedrooms
- Two terraces and two balconies views towards
   Centre Point and BT Tower
- High Specification timber floors, marble surfaces, electric blinds, underfloor heating
- Prime location in the heart of the West End