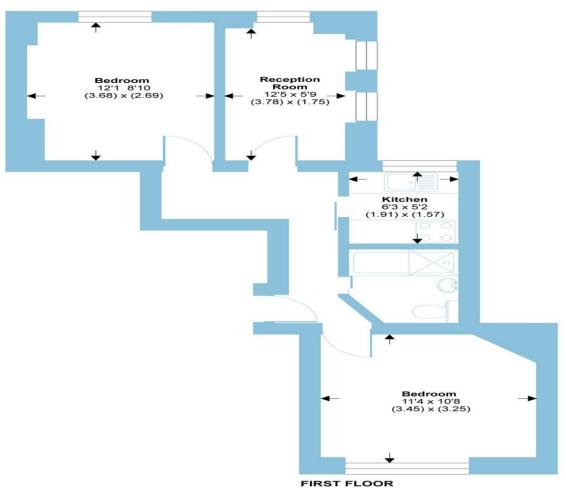

### Cavendish Mansions, Clerkenwell Road, London, EC1

Approximate Area = 438 sq ft / 40.7 sq m
For identification only - Not to scale

Floor plan produced in accordance with RICS Property Measurement Standards incorporating International Property Measurement Standards (IPMS2 Residential). © nichecom 2021. Produced for Barnard Marcus. REF: 729324