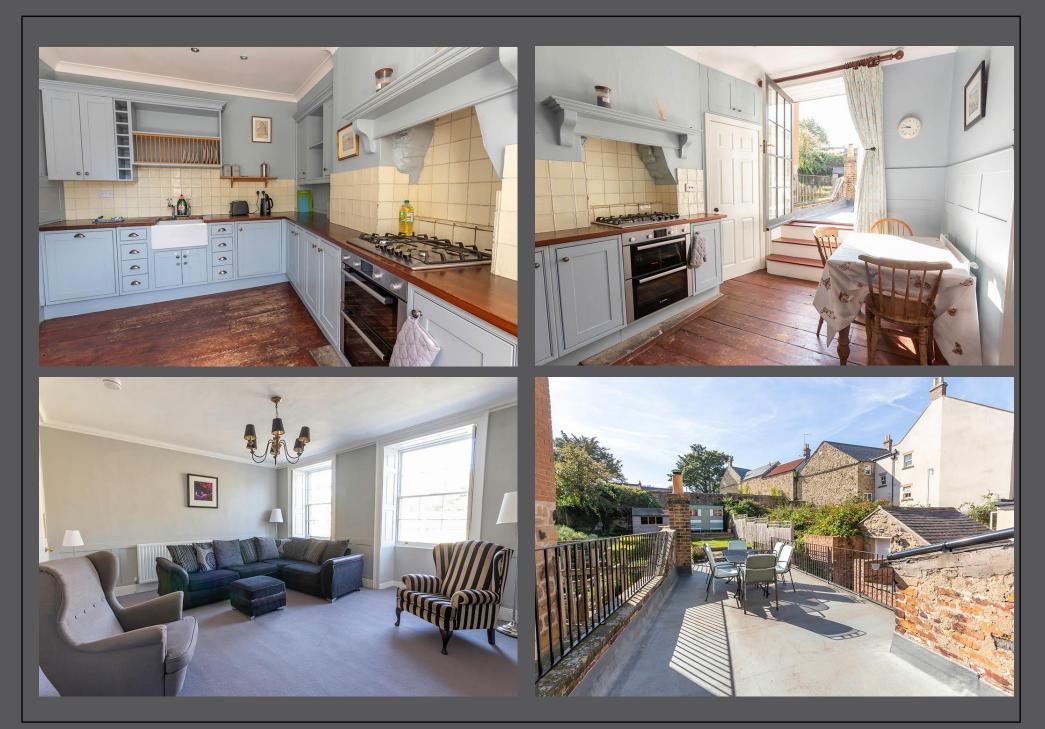

Entrance hallway which has Karndean flooring and fitted cloaks/storage unit | 29'0 ft split level kitchen/dining room with picture window to the front elevation. The kitchen is fitted with a quality range of units with integrated appliances, which include electric hob and double oven with stainless steel extractor, fridge/freezer, dishwasher and washer/dryer. There is a tiled floor and steps leading down to a generous dining area | Tiled bathroom/wc including over bath shower head with screen, towel rail and illuminated mirror | Double doors from the kitchen leading to a generous double bedroom on the ground floor, which has wood burning stove and stable style external door, as well as access door to the basement | Stairs lead to the basement which is suitable for storage | From the half landing is a utility room which has integrated washer/dryer freezer and low level wc | To the first floor, is a lovely traditional lounge which has a period feature fireplace with cast iron inset, there is recessed display shelving, traditional panelling and style windows with shutters to the front elevation. A first floor kitchen is fitted in a painted shaker style, with wood work surfaces and belfast sink, integrated gas hob, double oven, fridge and dishwasher; steps and glazed panelled door give access out onto the roof terrace and gardens beyond | Second floor landing - Bathrooom/wc including over bath shower head and screen. Half panelled walls and sash window with shutters | Double bedroom with en suite shower room/wc | Single bedroom | 3rd floor large attic style bedroom with exposed beams, dormer window with window seat and storage to eaves | To the front of the building there is parking for two cars and to the rear is a lovely roof terrace, which extends to the rear garden, which is lawned with decking, borders and timber storage shed.