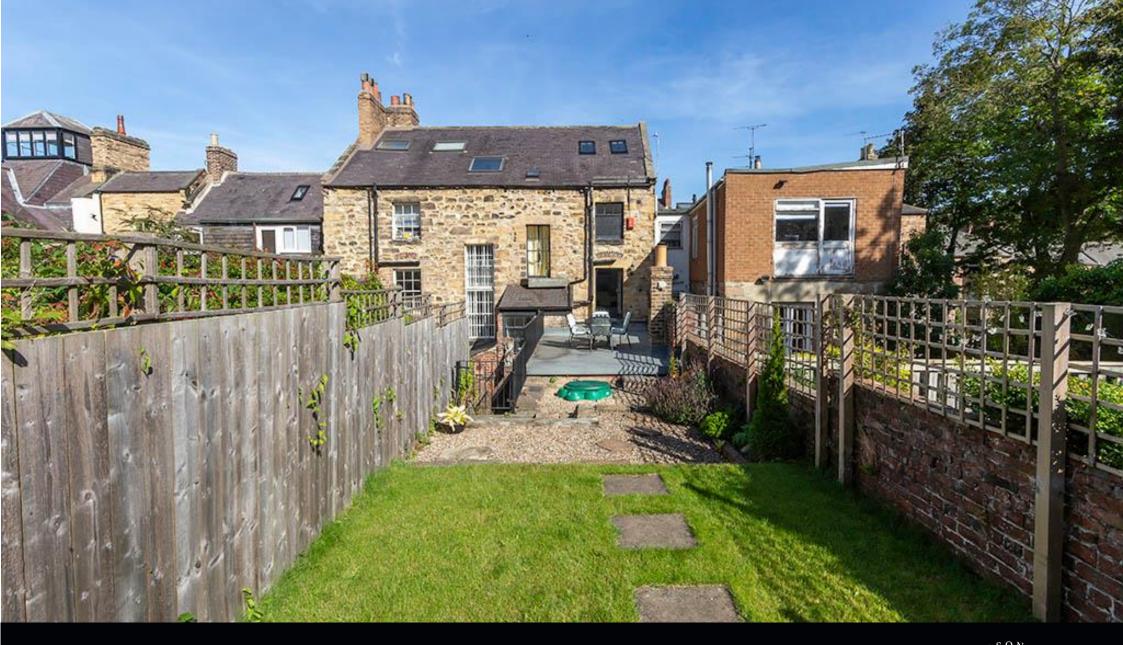

#### 15 BONDGATE WITHOUT, ALNWICK, NORTHUMBERLAND, NE66 1PR

A superb opportunity to purchase this fabulous, stone-built period property, well positioned within the heart of Alnwick Town. This property offers substantial, beautifully presented accommodation, set across 4 levels and is currently utilised as a successful holiday let investment with a 5-star rating. (Full details available on request). Externally, the property enjoys parking to front and a pretty roof terrace with garden beyond to the rear.

Entrance hallway which has Karndean flooring and fitted cloaks/storage unit | 29'0 ft split level kitchen/dining room with picture window to the front elevation. The kitchen is fitted with a quality range of units with integrated appliances, which include electric hob and double oven with stainless steel extractor, fridge/freezer, dishwasher and washer/dryer. There is a tiled floor and steps leading down to a generous dining area | Tiled bathroom/wc including over bath shower head with screen, towel rail and illuminated mirror | Double doors from the kitchen leading to a generous double bedroom on the ground floor, which has wood burning stove and stable style external door, as well as access door to the basement | Stairs lead to the basement which is suitable for storage | From the half landing is a utility room which has integrated washer/dryer freezer and low level wc | To the first floor, is a lovely traditional lounge which has a period feature fireplace with cast iron inset, there is recessed display shelving, traditional panelling and style windows with shutters to the front elevation. A first floor kitchen is fitted in a painted shaker style, with wood work surfaces and belfast sink, integrated gas hob, double oven, fridge and dishwasher; steps and glazed panelled door give access out onto the roof terrace and gardens beyond | Second floor landing - Bathrooom/wc including over bath shower head and screen. Half panelled walls and sash window with shutters | Double bedroom with en suite shower room/wc | Single bedroom | 3rd floor large attic style bedroom with exposed beams, dormer window with window seat and storage to eaves | To the front of the building there is parking for two cars and to the rear is a lovely roof terrace, which extends to the rear garden, which is lawned with decking, borders and timber storage shed.