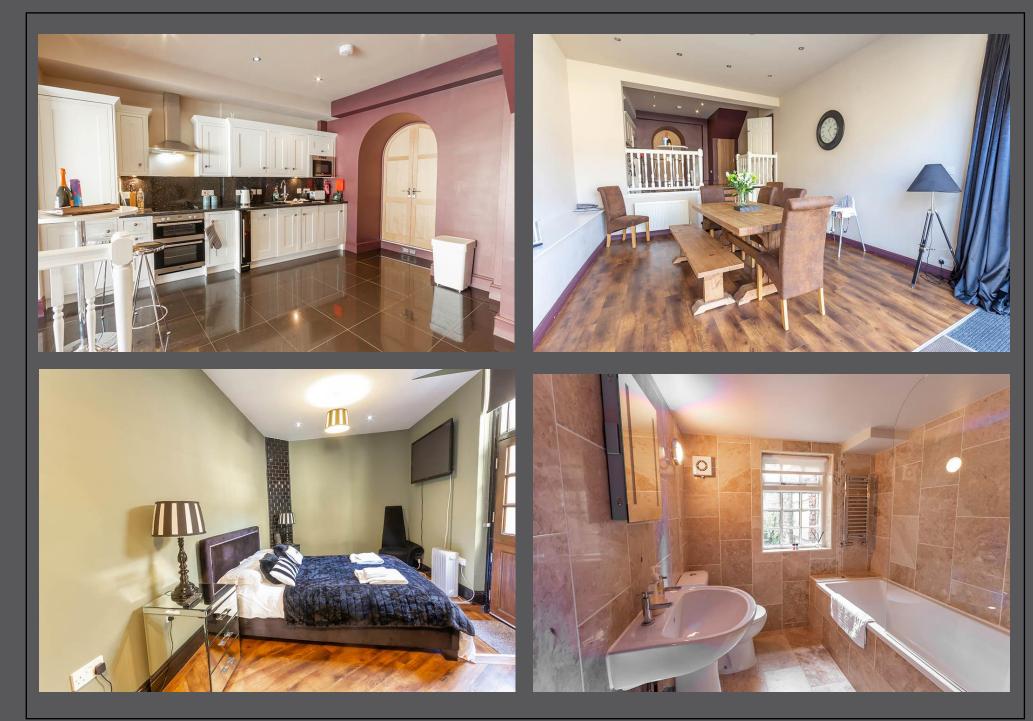

Entrance hallway which has Karndean flooring and fitted cloaks/storage unit | 29'0 ft split level kitchen/dining room with picture window to the front elevation. The kitchen is fitted with a quality range of units with integrated appliances, which include electric hob and double oven with stainless steel extractor, fridge/freezer, dishwasher and washer/dryer. There is a tiled floor and steps leading down to a generous dining area | Tiled bathroom/wc including over bath shower head with screen, towel rail and illuminated mirror | Double doors from the kitchen leading to a generous double bedroom on the ground floor, which has wood burning stove and stable style external door, as well as access door to the basement | Stairs lead to the basement which is suitable for storage | From the half landing is a utility room which has integrated washer/dryer freezer and low level wc | To the first floor, is a lovely traditional lounge which has a period feature fireplace with cast iron inset, there is recessed display shelving, traditional panelling and style windows with shutters to the front elevation. A first floor kitchen is fitted in a painted shaker style, with wood work surfaces and belfast sink, integrated gas hob, double oven, fridge and dishwasher; steps and glazed panelled door give access out onto the roof terrace and gardens beyond | Second floor landing - Bathrooom/wc including over bath shower head and screen. Half panelled walls and sash window with shutters | Double bedroom with en suite shower room/wc | Single bedroom | 3rd floor large attic style bedroom with exposed beams, dormer window with window seat and storage to eaves | To the front of the building there is parking for two cars and to the rear is a lovely roof terrace, which extends to the rear garden, which is lawned with decking, borders and timber storage shed.