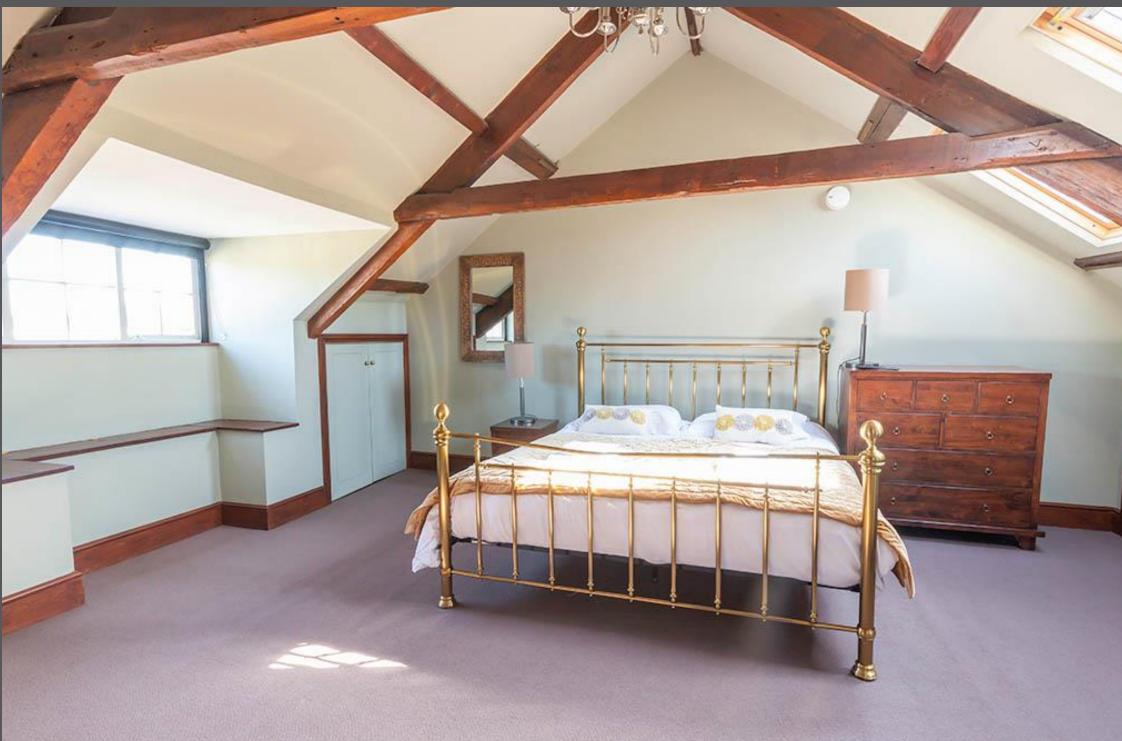

Entrance hallway which has Karndean flooring and fitted cloaks/storage unit | 29'0 ft split level kitchen/dining room with picture window to the front elevation. The kitchen is fitted with a quality range of units with integrated appliances, which include electric hob and double oven with stainless steel extractor, fridge/freezer, dishwasher and washer/dryer. There is a tiled floor and steps leading down to a generous dining area | Tiled bathroom/wc including over bath shower head with screen, towel rail and illuminated mirror | Double doors from the kitchen leading to a generous double bedroom on the ground floor, which has wood burning stove and stable style external door, as well as access door to the basement | Stairs lead to the basement which is suitable for storage | From the half landing is a utility room which has integrated washer/dryer freezer and low level wc | To the first floor, is a lovely traditional lounge which has a period feature fireplace with cast iron inset, there is recessed display shelving, traditional panelling and style windows with shutters to the front elevation. A first floor kitchen is fitted in a painted shaker style, with wood work surfaces and belfast sink, integrated gas hob, double oven, fridge and dishwasher; steps and glazed panelled door give access out onto the roof terrace and gardens beyond | Second floor landing - Bathrooom/wc including over bath shower head and screen. Half panelled walls and sash window with shutters | Double bedroom with en suite shower room/wc | Single bedroom | 3rd floor large attic style bedroom with exposed beams, dormer window with window seat and storage to eaves | To the front of the building there is parking for two cars and to the rear is a lovely roof terrace, which extends to the rear garden, which is lawned with decking, borders and timber storage shed.