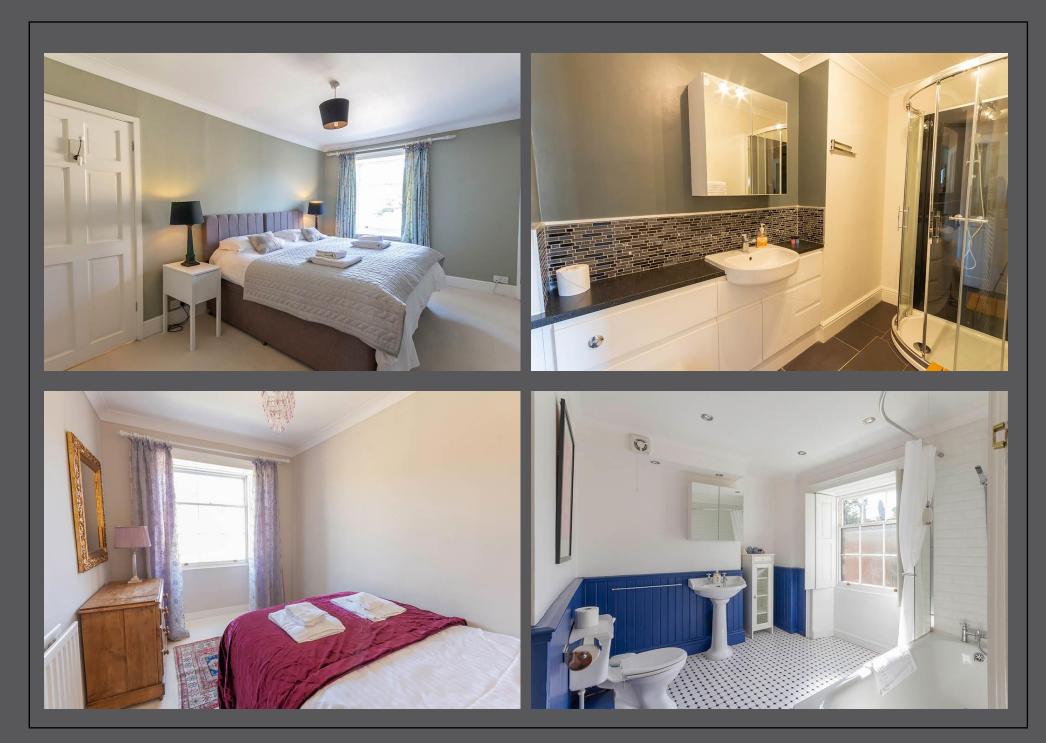

Entrance hallway which has Karndean flooring and fitted cloaks/storage unit | 29'0 ft split level kitchen/dining room with picture window to the front elevation. The kitchen is fitted with a quality range of units with integrated appliances, which include electric hob and double oven with stainless steel extractor, fridge/freezer, dishwasher and washer/dryer. There is a tiled floor and steps leading down to a generous dining area | Tiled bathroom/wc including over bath shower head with screen, towel rail and illuminated mirror | Double doors from the kitchen leading to a generous double bedroom on the ground floor, which has wood burning stove and stable style external door, as well as access door to the basement | Stairs lead to the basement which is suitable for storage | From the half landing is a utility room which has integrated washer/dryer freezer and low level wc | To the first floor, is a lovely traditional lounge which has a period feature fireplace with cast iron inset, there is recessed display shelving, traditional panelling and style windows with shutters to the front elevation. A first floor kitchen is fitted in a painted shaker style, with wood work surfaces and belfast sink, integrated gas hob, double oven, fridge and dishwasher; steps and glazed panelled door give access out onto the roof terrace and gardens beyond | Second floor landing - Bathrooom/wc including over bath shower head and screen. Half panelled walls and sash window with shutters | Double bedroom with en suite shower room/wc | Single bedroom | 3rd floor large attic style bedroom with exposed beams, dormer window with window seat and storage to eaves | To the front of the building there is parking for two cars and to the rear is a lovely roof terrace, which extends to the rear garden, which is lawned with decking, borders and timber storage shed.