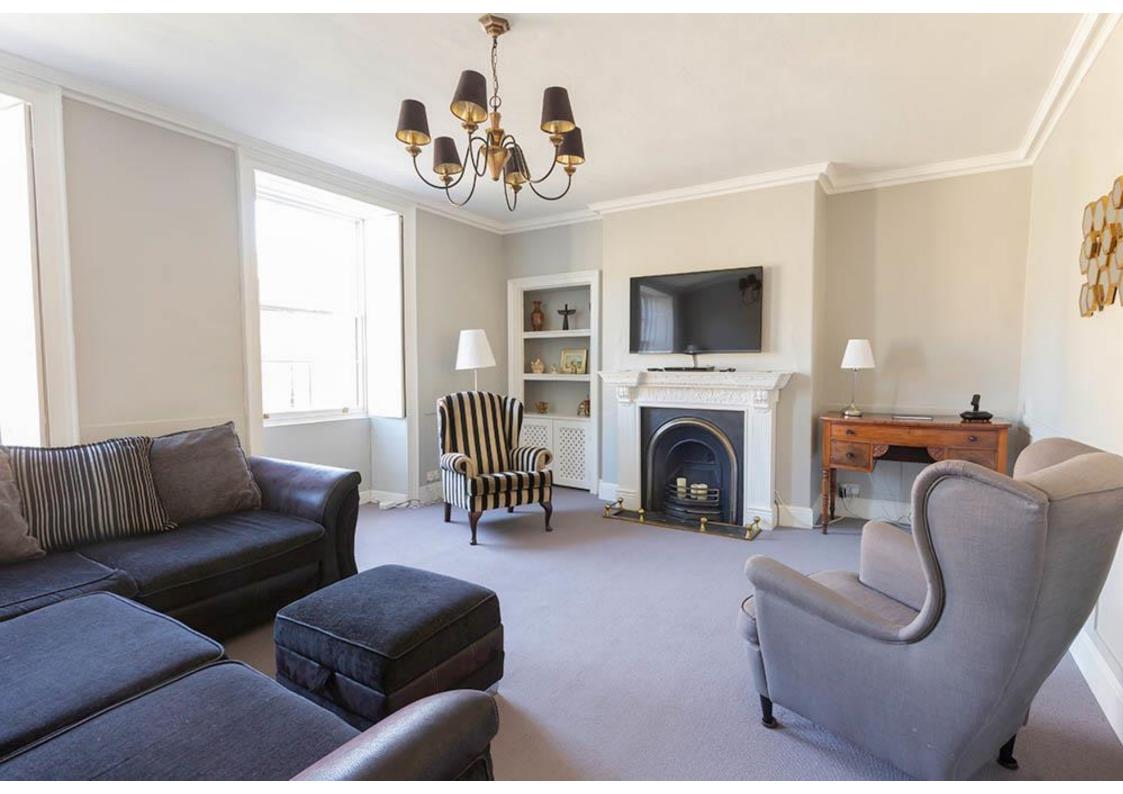

Entrance hallway which has Karndean flooring and fitted cloaks/storage unit | 29'0 ft split level kitchen/dining room with picture window to the front elevation. The kitchen is fitted with a quality range of units with integrated appliances, which include electric hob and double oven with stainless steel extractor, fridge/freezer, dishwasher and washer/dryer. There is a tiled floor and steps leading down to a generous dining area | Tiled bathroom/wc including over bath shower head with screen, towel rail and illuminated mirror | Double doors from the kitchen leading to a generous double bedroom on the ground floor, which has wood burning stove and stable style external door, as well as access door to the basement | Stairs lead to the basement which is suitable for storage | From the half landing is a utility room which has integrated washer/dryer freezer and low level wc | To the first floor, is a lovely traditional lounge which has a period feature fireplace with cast iron inset, there is recessed display shelving, traditional panelling and style windows with shutters to the front elevation. A first floor kitchen is fitted in a painted shaker style, with wood work surfaces and belfast sink, integrated gas hob, double oven, fridge and dishwasher; steps and glazed panelled door give access out onto the roof terrace and gardens beyond | Second floor landing - Bathrooom/wc including over bath shower head and screen. Half panelled walls and sash window with shutters | Double bedroom with en suite shower room/wc | Single bedroom | 3rd floor large attic style bedroom with exposed beams, dormer window with window seat and storage to eaves | To the front of the building there is parking for two cars and to the rear is a lovely roof terrace, which extends to the rear garden, which is lawned with decking, borders and timber storage shed.