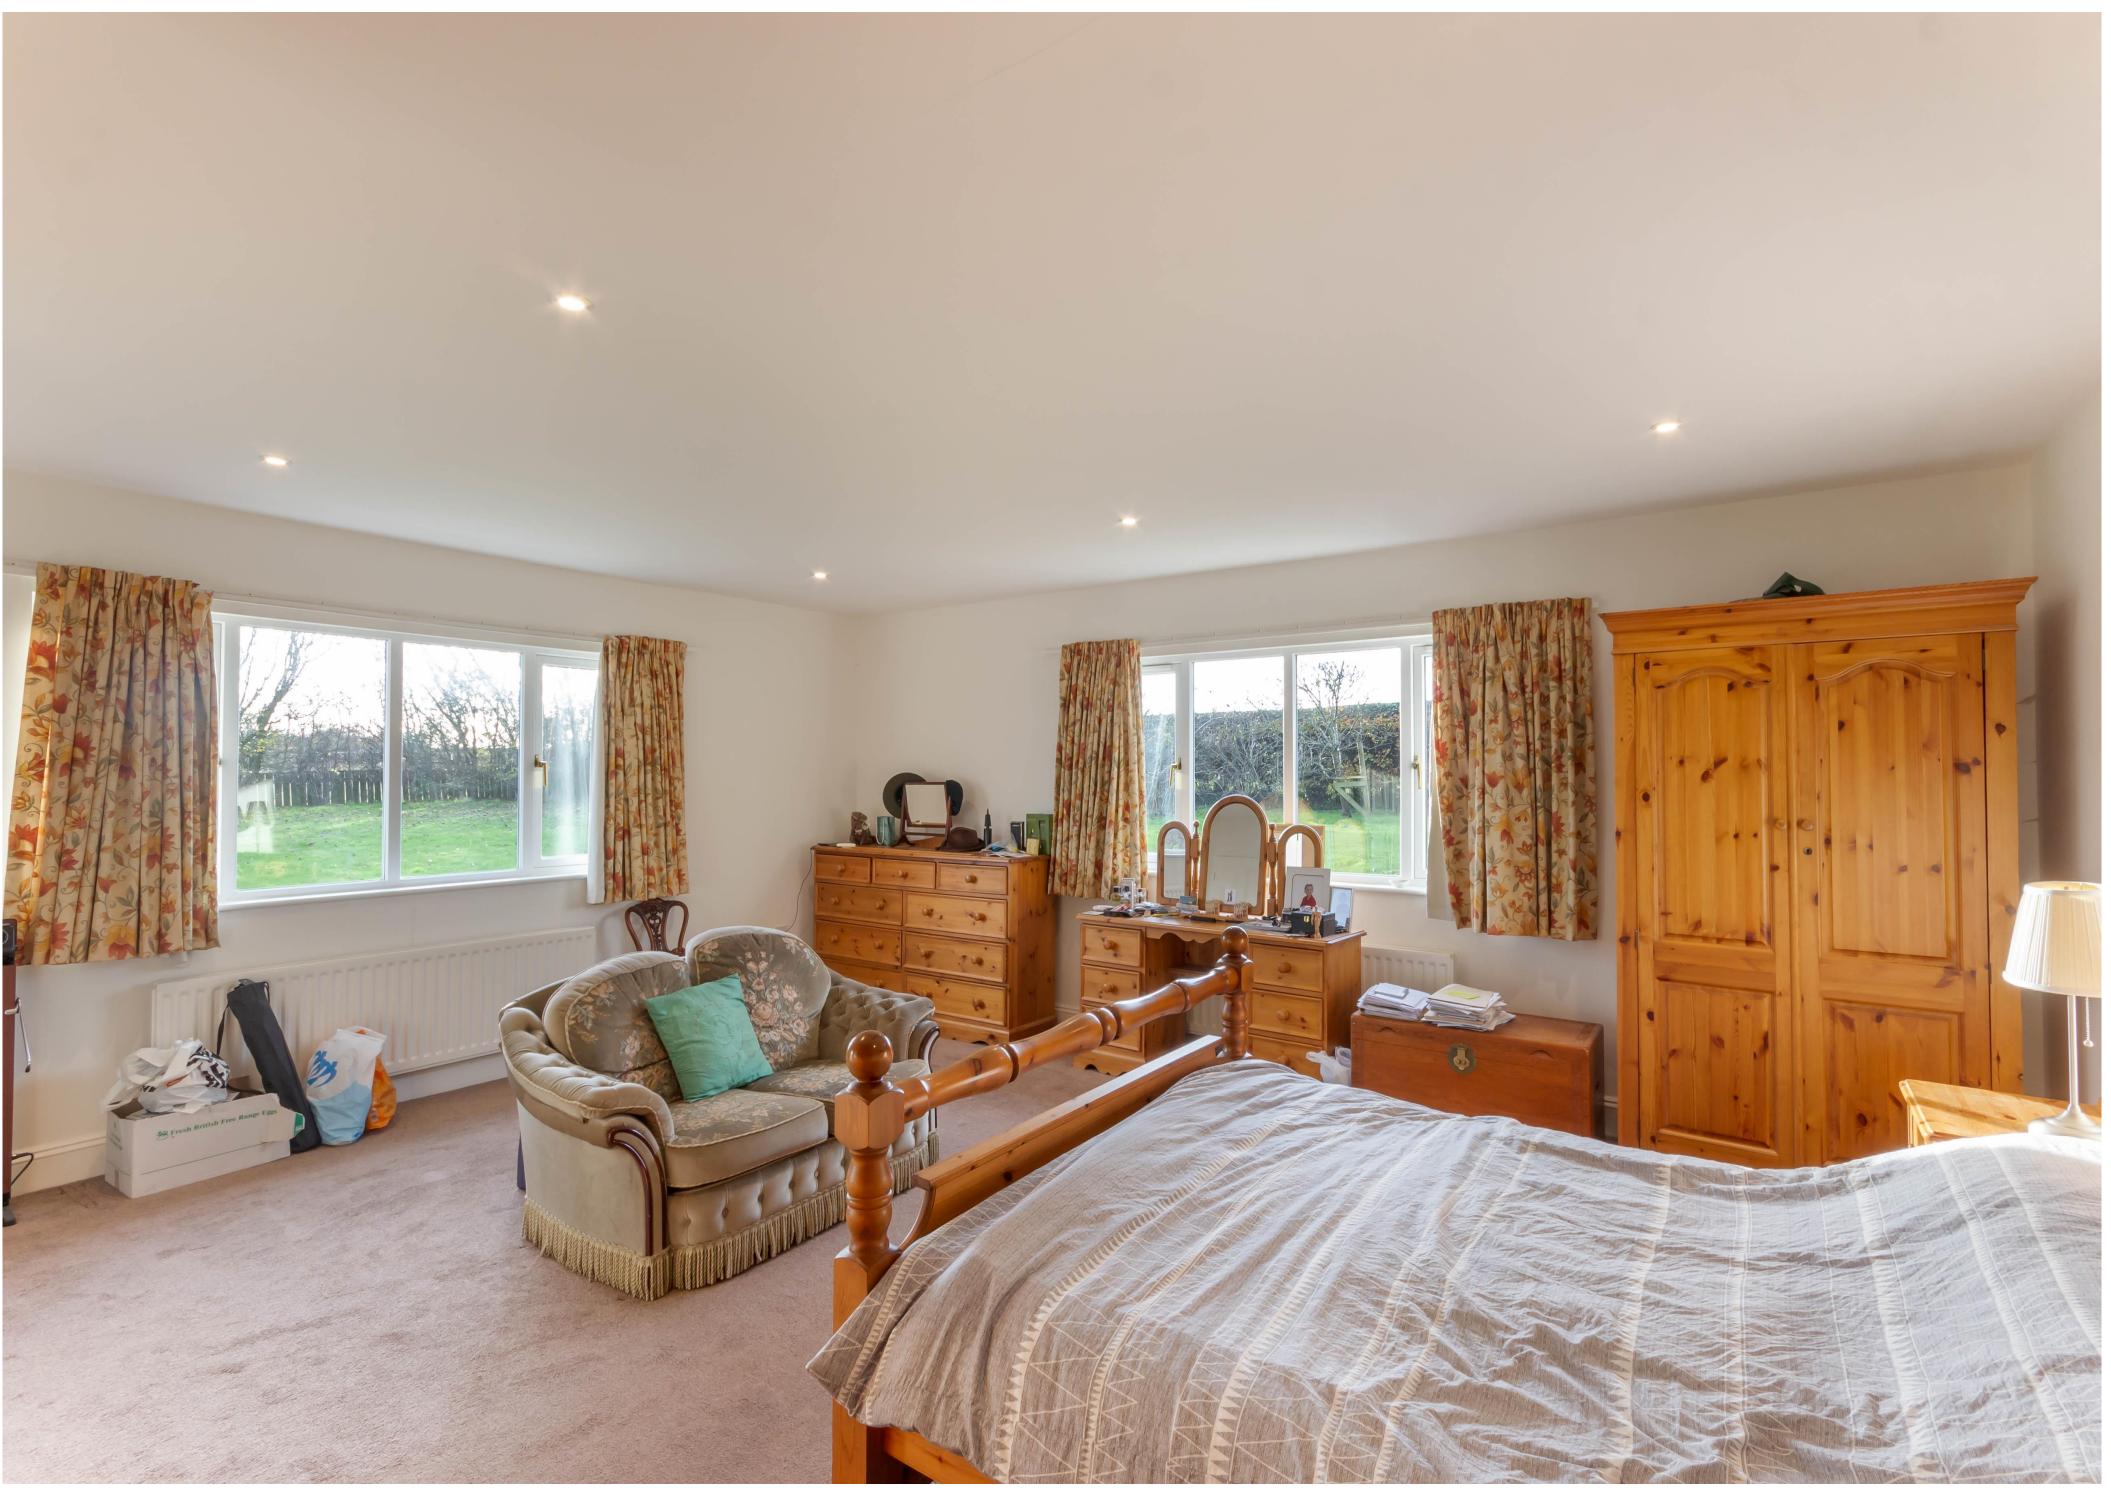

## **Price Guide:**

Guide Price £475,000

**Accommodation** - Spacious porch, leading through to the Lshaped open reception hallway with stairs to the first floor and cloakroom wc | Double doors from the reception hallway gives access to a large sitting room with log burner set within a fireplace on a tiled hearth with a wood surround and mantel, and double doors leading to the conservatory | Conservatory with pitched roof leading onto the rear gardens | Third reception room currently utilised as a formal dining room with views over the gardens | Fabulous double aspect kitchen/breakfast room with views to the surrounding countryside. The kitchen is fitted with cream shaker style cabinets and includes Aga, sink, integrated oven, gas hob with extractor hood and fridge/freezer, and free standing dishwasher | A door leads from the kitchen to the utility room, which houses the boiler and access leads to the patio area within the gardens | The hallway then gives access to the bedroom accommodation with four bedrooms, all with ensuites and fitted wardrobes - Principal bedroom with dual aspect windows and access to an ensuite bathroom with separate bath, walk in shower, wash hand basin and wc | Bedrooms two and three are double bedrooms with access to ensuite shower rooms | To the first floor is the fourth double bedroom currently utilised as a games room, with access to an ensuite shower room, and there is access to a large loft area for storage.