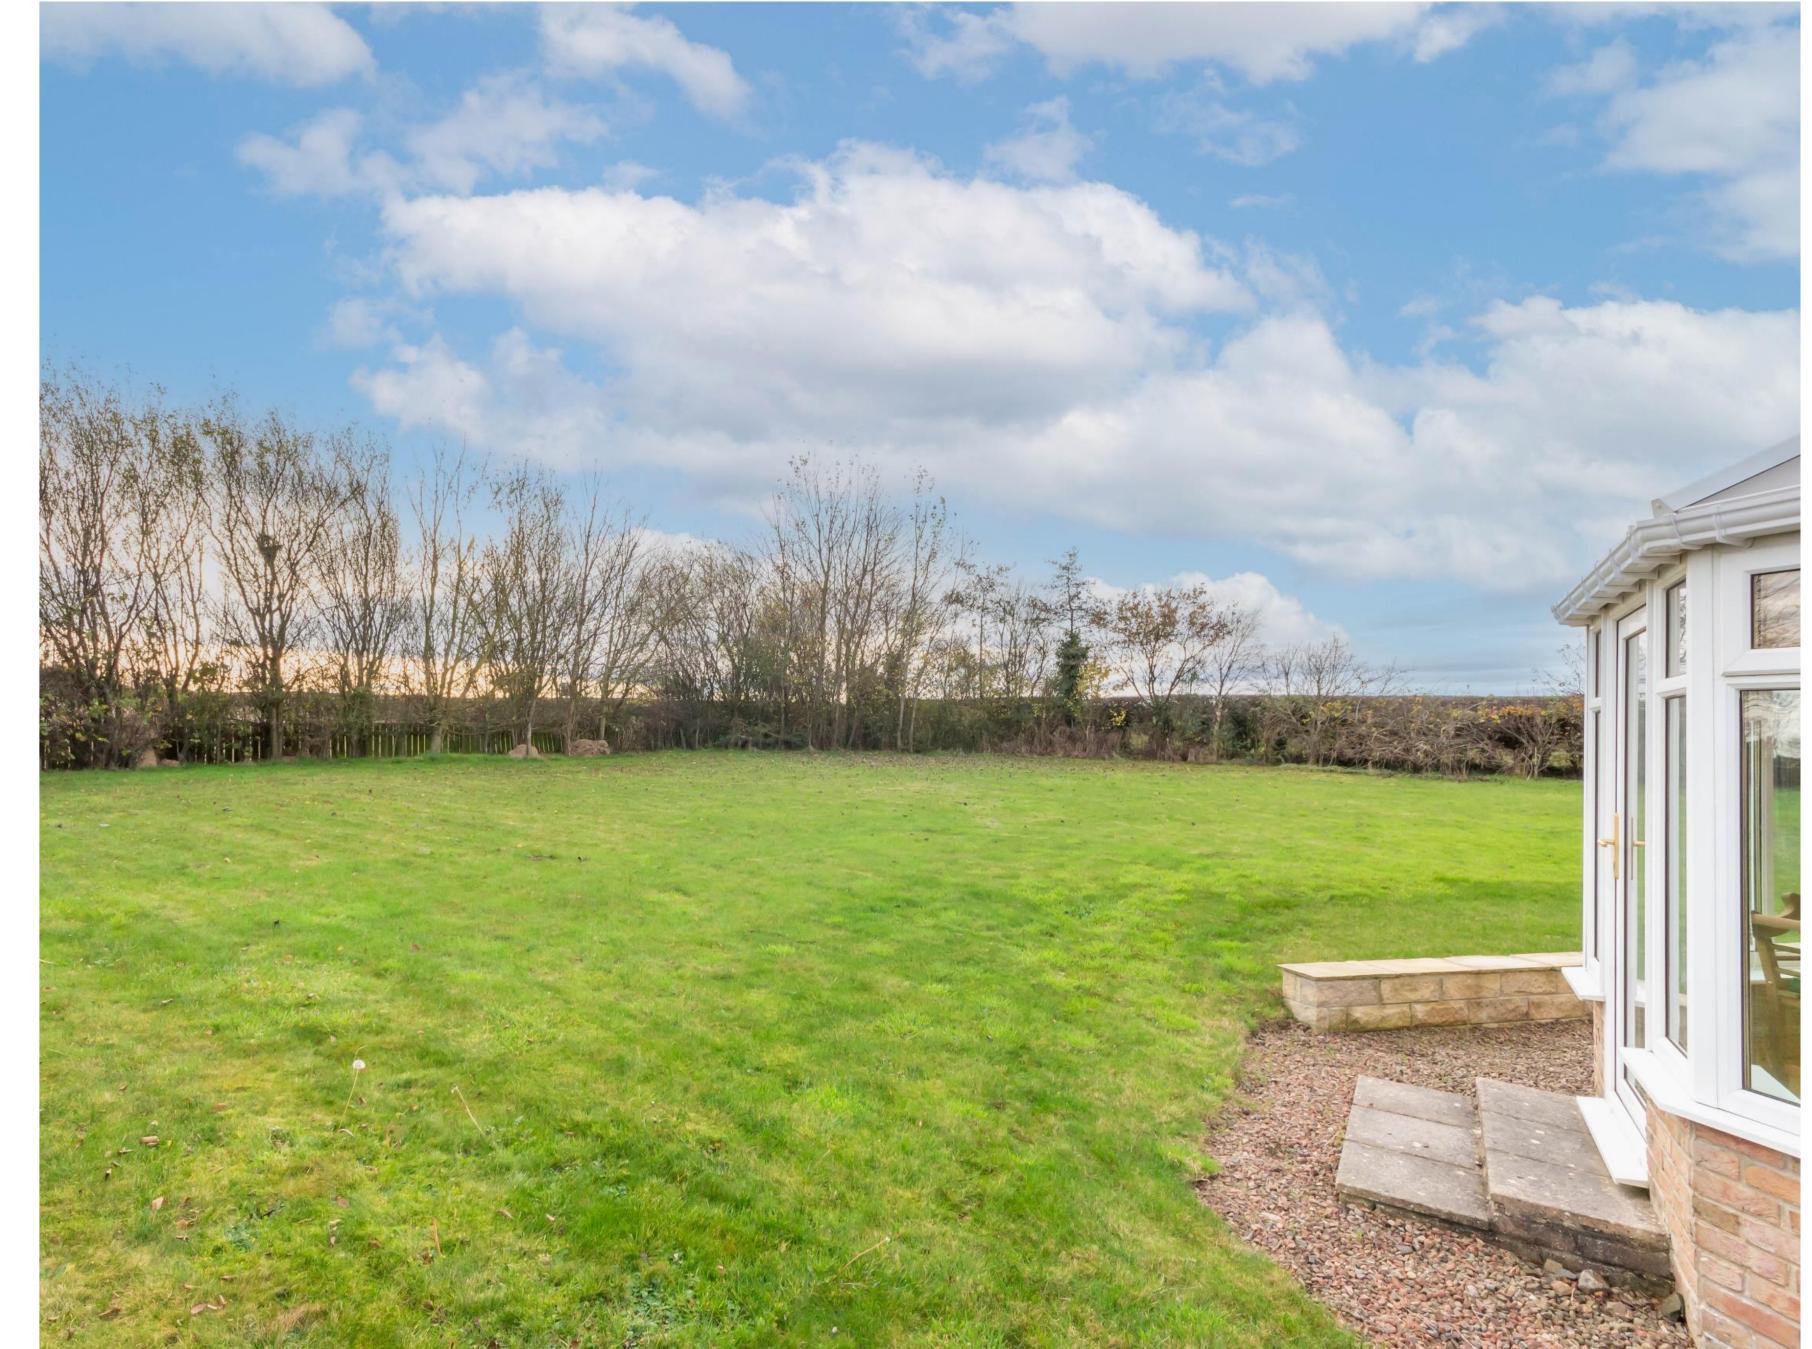

Blandings is a well maintained and substantial, four bedroom detached dormer bungalow, situated in a peaceful cul de sac within Chathill, just 3 miles from Beadnell and the Northumberland Coast, with fabulous countryside views from the kitchen, large gardens, and driveway parking for multiple cars. The property offers plenty of space with large windows that allow lots of light, with oak wood doors complemented by wood flooring throughout, and in recent years, the current owners have added solar panels and underfloor heating to the kitchen and bathrooms.

**Externally** - The property is approached via a shared long driveway, with 5-bar gate leading to the entrance to Blandings, with driveway parking for multiple cars and double garage, which has been repurposed as a large storage room. To the rear is substantial lawned gardens with trees, shrubs and hedging with patio area leading from the utility room, and access to another lawned area with greenhouse, several storage sheds and great potential for vegetable beds.