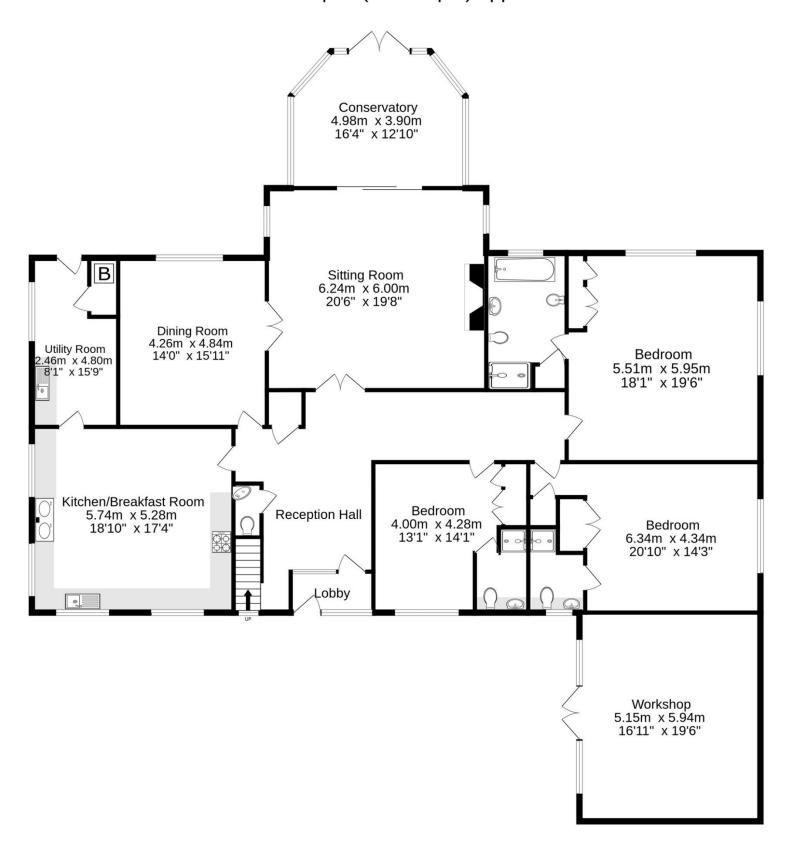

## **Price Guide:**

Guide Price £475,000

**Accommodation** - Spacious porch, leading through to the Lshaped open reception hallway with stairs to the first floor and cloakroom wc | Double doors from the reception hallway gives access to a large sitting room with log burner set within a fireplace on a tiled hearth with a wood surround and mantel, and double doors leading to the conservatory | Conservatory with pitched roof leading onto the rear gardens | Third reception room currently utilised as a formal dining room with views over the gardens | Fabulous double aspect kitchen/breakfast room with views to the surrounding countryside. The kitchen is fitted with cream shaker style cabinets and includes Aga, sink, integrated oven, gas hob with extractor hood and fridge/freezer, and free standing dishwasher | A door leads from the kitchen to the utility room, which houses the boiler and access leads to the patio area within the gardens | The hallway then gives access to the bedroom accommodation with four bedrooms, all with ensuites and fitted wardrobes - Principal bedroom with dual aspect windows and access to an ensuite bathroom with separate bath, walk in shower, wash hand basin and wc | Bedrooms two and three are double bedrooms with access to ensuite shower rooms | To the first floor is the fourth double bedroom currently utilised as a games room, with access to an ensuite shower room, and there is access to a large loft area for storage.

**Externally** - The property is approached via a shared long driveway, with 5-bar gate leading to the entrance to Blandings, with driveway parking for multiple cars and double garage, which has been repurposed as a large storage room. To the rear is substantial lawned gardens with trees, shrubs and hedging with patio area leading from the utility room, and access to another lawned area with greenhouse, several storage sheds and great potential for vegetable beds.

## Ground Floor 270.2 sq.m. (2909 sq.ft.) approx.

1st Floor 107.6 sq.m. (1158 sq.ft.) approx.

TOTAL FLOOR AREA: 377.8 sq.m. (4067 sq.ft.) approx.

Whilst every attempt has been made to ensure the accuracy of the floorplan contained here, measurements of doors, windows, rooms and any other items are approximate and no responsibility is taken for any error, omission or mis-statement. This plan is for illustrative purposes only and should be used as such by any prospective purchaser. The services, systems and appliances shown have not been tested and no guarantee as to their operability or efficiency can be given.