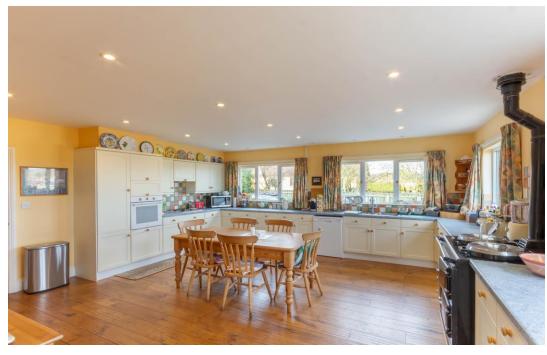

Blandings is a well maintained and substantial, four bedroom detached dormer bungalow, situated in a peaceful cul de sac within Chathill, just 3 miles from Beadnell and the Northumberland Coast, with fabulous countryside views from the kitchen, large gardens, and driveway parking for multiple cars. The property offers plenty of space with large windows that allow lots of light, with oak wood doors complemented by wood flooring throughout, and in recent years, the current owners have added solar panels and underfloor heating to the kitchen and bathrooms.

## **Price Guide:**

Guide Price £475,000

**Accommodation** - Spacious porch, leading through to the Lshaped open reception hallway with stairs to the first floor and cloakroom wc | Double doors from the reception hallway gives access to a large sitting room with log burner set within a fireplace on a tiled hearth with a wood surround and mantel, and double doors leading to the conservatory | Conservatory with pitched roof leading onto the rear gardens | Third reception room currently utilised as a formal dining room with views over the gardens | Fabulous double aspect kitchen/breakfast room with views to the surrounding countryside. The kitchen is fitted with cream shaker style cabinets and includes Aga, sink, integrated oven, gas hob with extractor hood and fridge/freezer, and free standing dishwasher | A door leads from the kitchen to the utility room, which houses the boiler and access leads to the patio area within the gardens | The hallway then gives access to the bedroom accommodation with four bedrooms, all with ensuites and fitted wardrobes - Principal bedroom with dual aspect windows and access to an ensuite bathroom with separate bath, walk in shower, wash hand basin and wc | Bedrooms two and three are double bedrooms with access to ensuite shower rooms | To the first floor is the fourth double bedroom currently utilised as a games room, with access to an ensuite shower room, and there is access to a large loft area for storage.