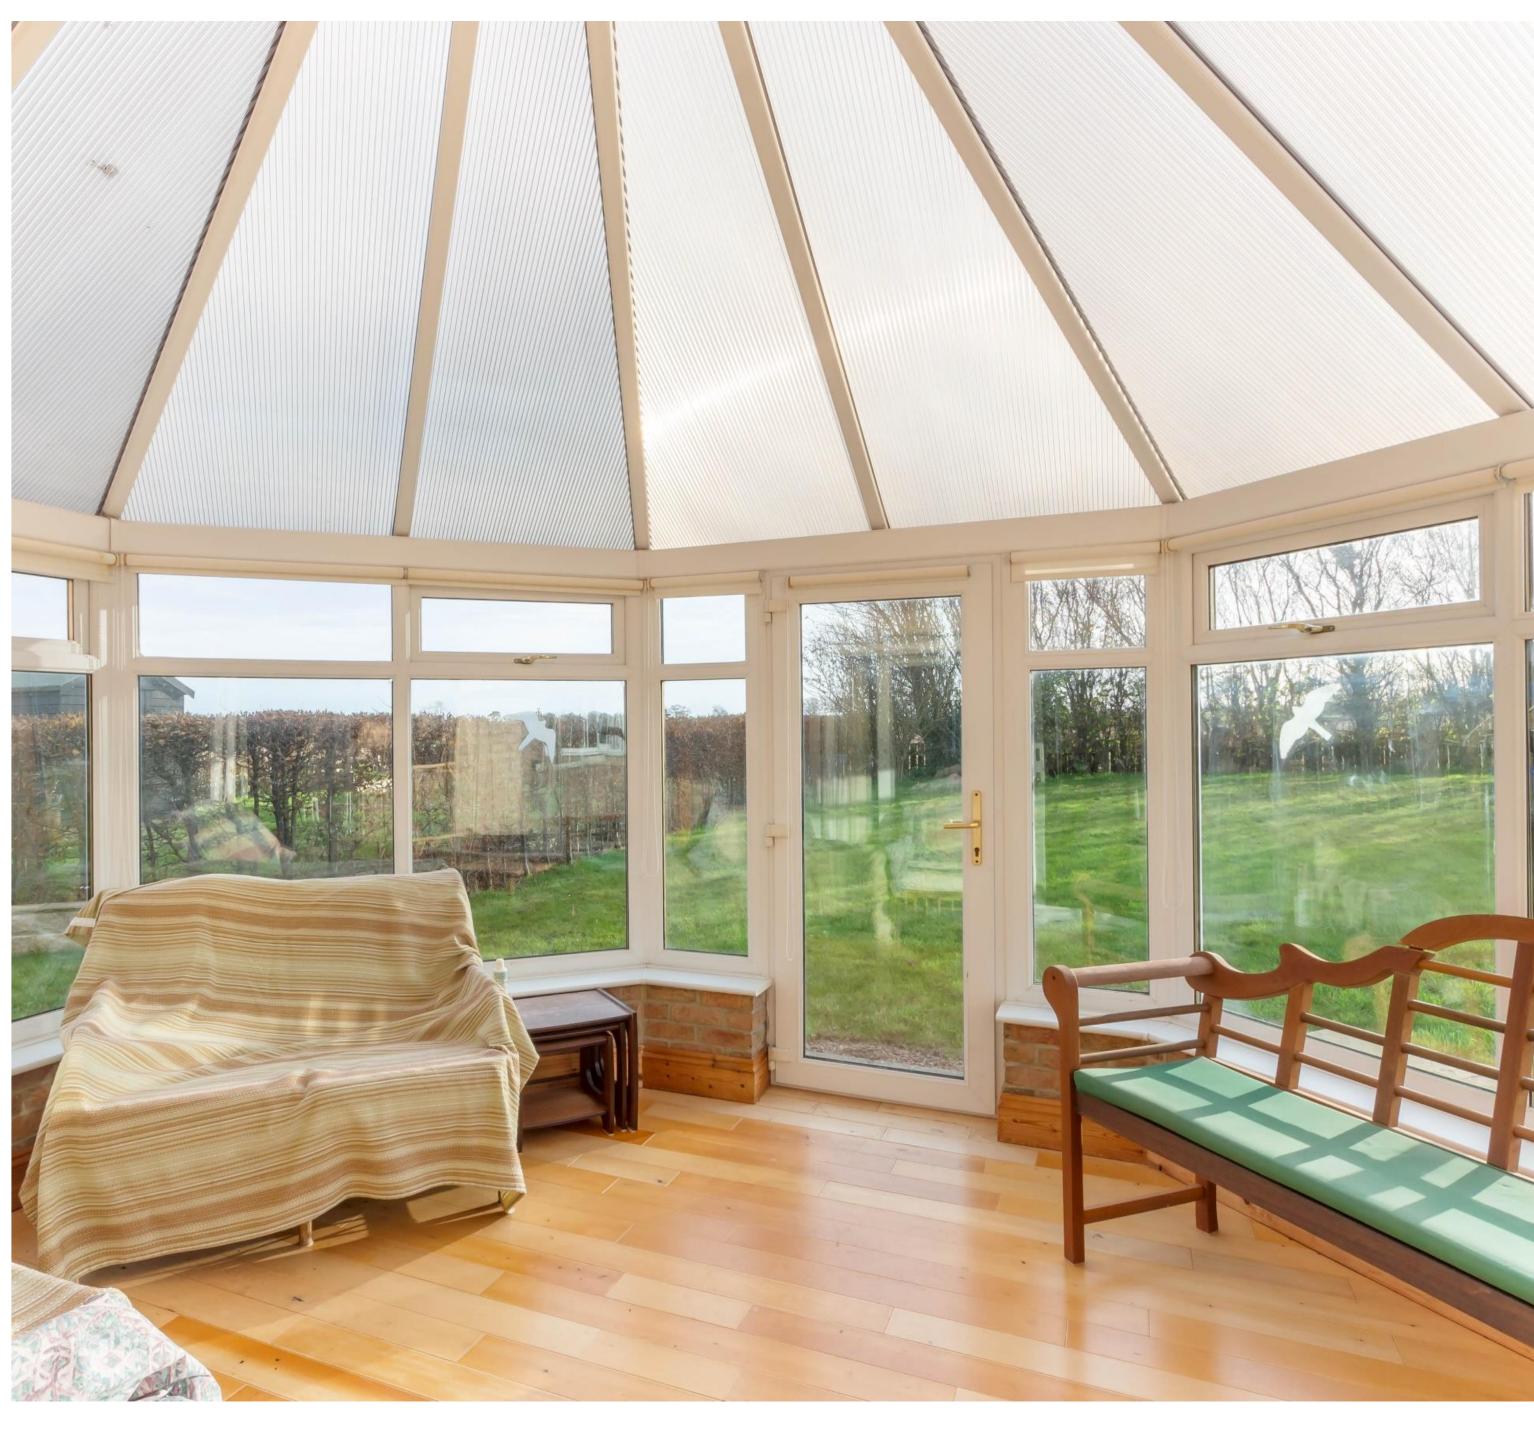

## **Price Guide:**

Guide Price £475,000

**Accommodation** - Spacious porch, leading through to the Lshaped open reception hallway with stairs to the first floor and cloakroom wc | Double doors from the reception hallway gives access to a large sitting room with log burner set within a fireplace on a tiled hearth with a wood surround and mantel, and double doors leading to the conservatory | Conservatory with pitched roof leading onto the rear gardens | Third reception room currently utilised as a formal dining room with views over the gardens | Fabulous double aspect kitchen/breakfast room with views to the surrounding countryside. The kitchen is fitted with cream shaker style cabinets and includes Aga, sink, integrated oven, gas hob with extractor hood and fridge/freezer, and free standing dishwasher | A door leads from the kitchen to the utility room, which houses the boiler and access leads to the patio area within the gardens | The hallway then gives access to the bedroom accommodation with four bedrooms, all with ensuites and fitted wardrobes - Principal bedroom with dual aspect windows and access to an ensuite bathroom with separate bath, walk in shower, wash hand basin and wc | Bedrooms two and three are double bedrooms with access to ensuite shower rooms | To the first floor is the fourth double bedroom currently utilised as a games room, with access to an ensuite shower room, and there is access to a large loft area for storage.