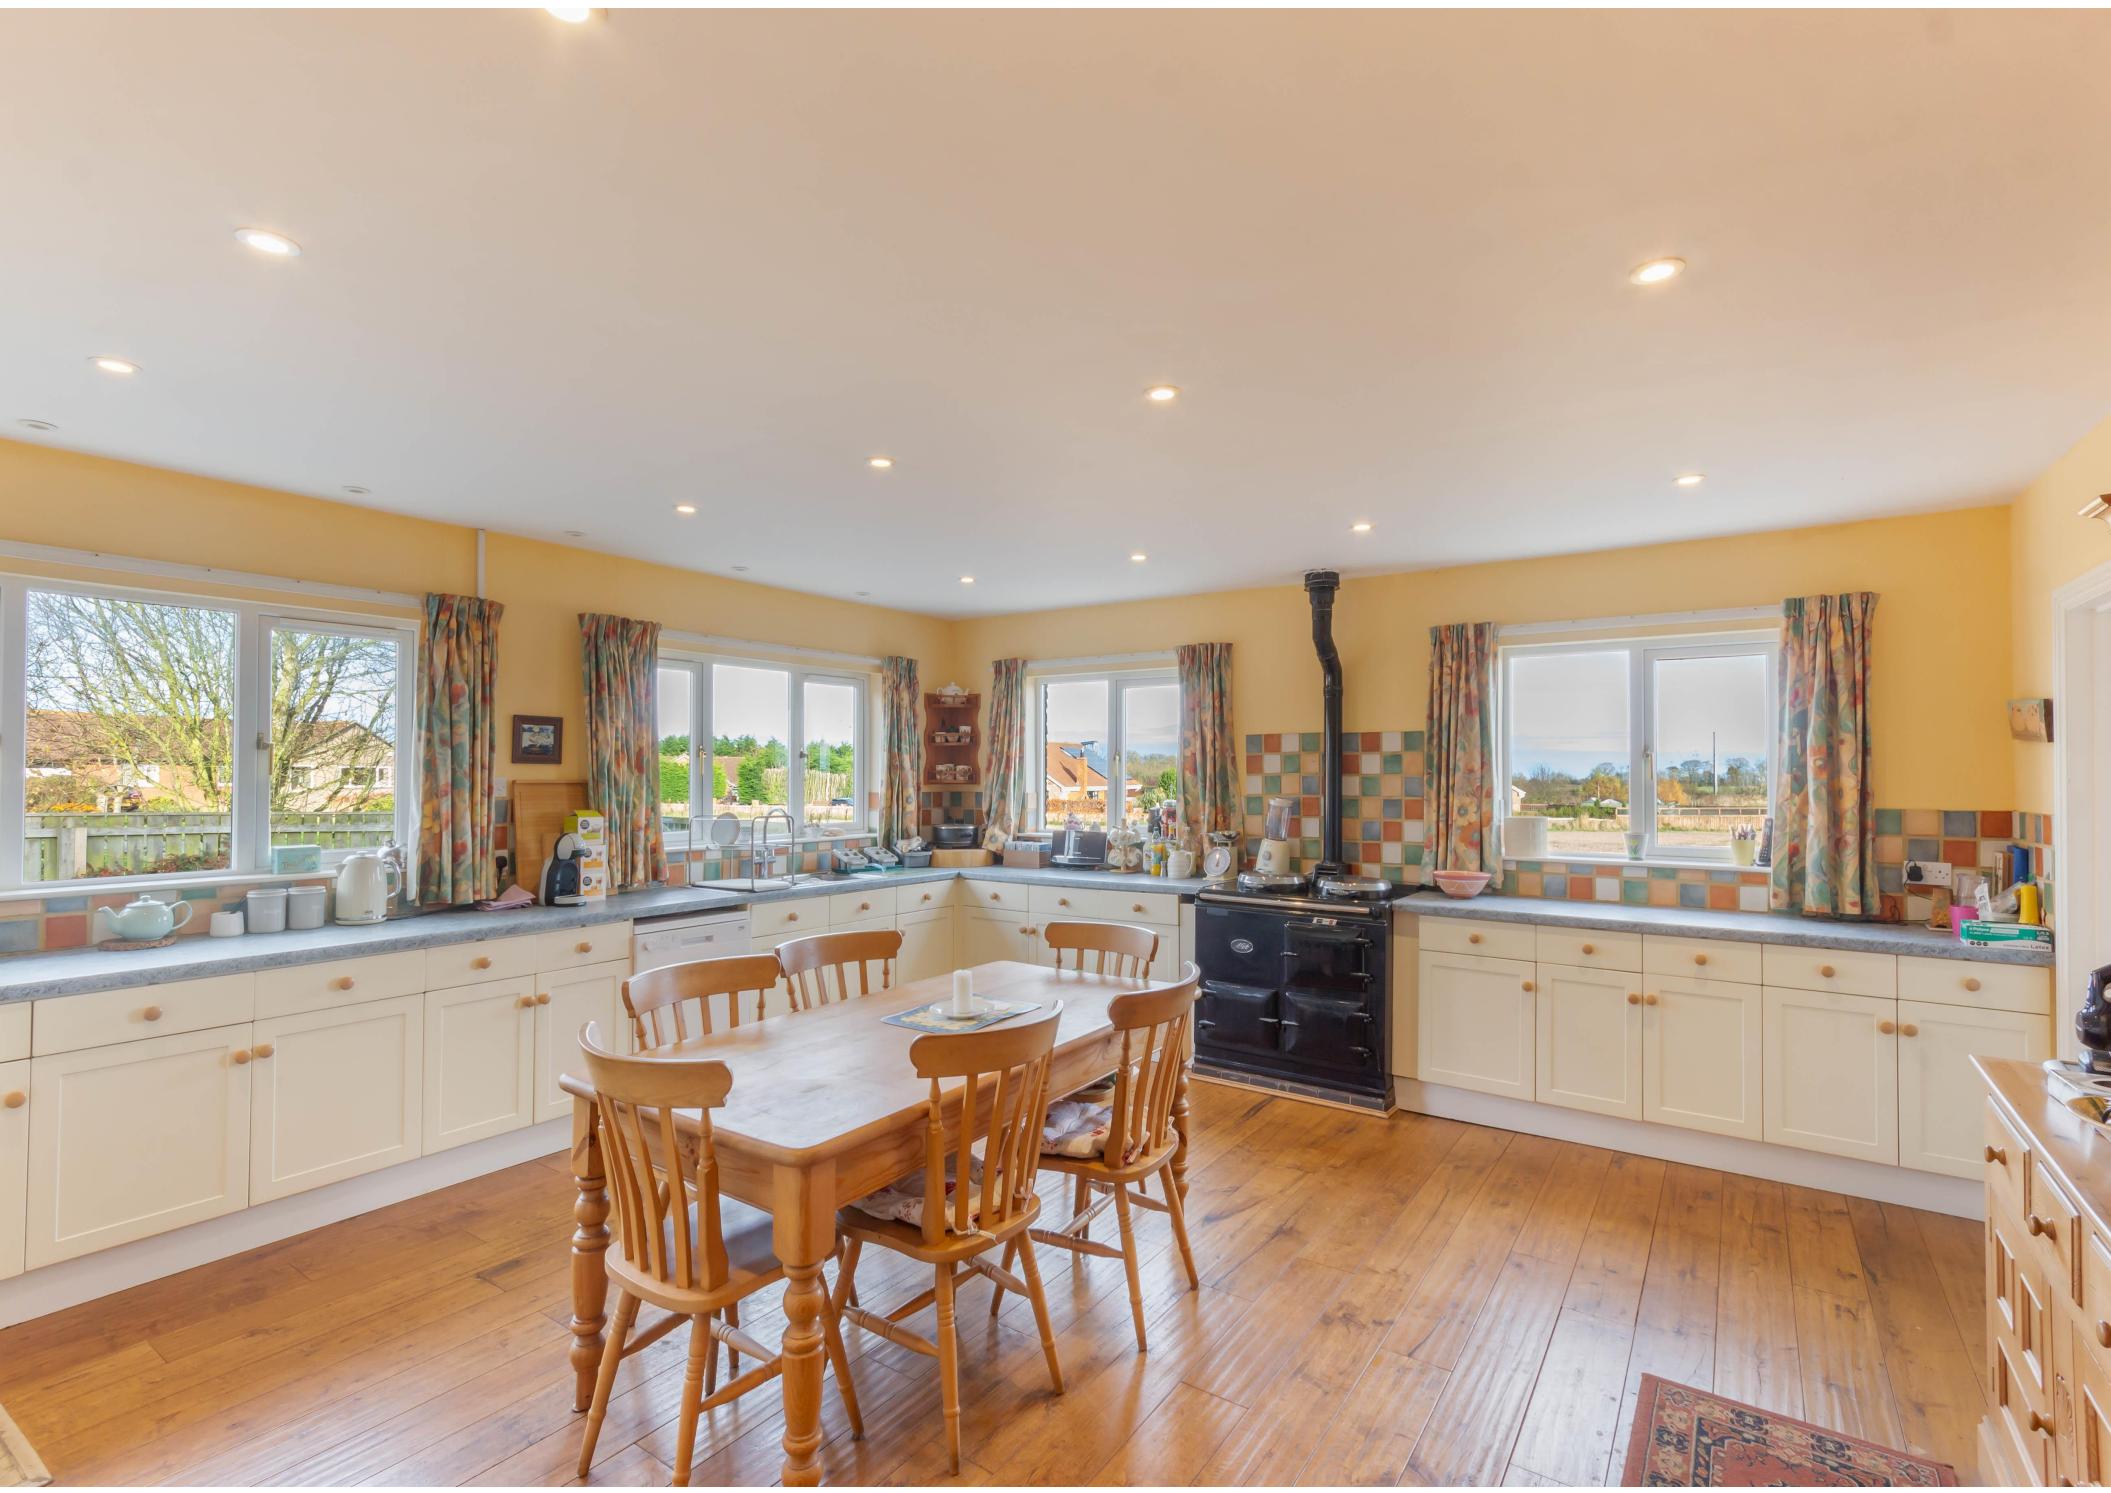

Blandings is a well maintained and substantial, four bedroom detached dormer bungalow, situated in a peaceful cul de sac within Chathill, just 3 miles from Beadnell and the Northumberland Coast, with fabulous countryside views from the kitchen, large gardens, and driveway parking for multiple cars. The property offers plenty of space with large windows that allow lots of light, with oak wood doors complemented by wood flooring throughout, and in recent years, the current owners have added solar panels and underfloor heating to the kitchen and bathrooms.

## **Price Guide:**

Guide Price £475,000

**Accommodation** - Spacious porch, leading through to the Lshaped open reception hallway with stairs to the first floor and cloakroom wc | Double doors from the reception hallway gives access to a large sitting room with log burner set within a fireplace on a tiled hearth with a wood surround and mantel, and double doors leading to the conservatory | Conservatory with pitched roof leading onto the rear gardens | Third reception room currently utilised as a formal dining room with views over the gardens | Fabulous double aspect kitchen/breakfast room with views to the surrounding countryside. The kitchen is fitted with cream shaker style cabinets and includes Aga, sink, integrated oven, gas hob with extractor hood and fridge/freezer, and free standing dishwasher | A door leads from the kitchen to the utility room, which houses the boiler and access leads to the patio area within the gardens | The hallway then gives access to the bedroom accommodation with four bedrooms, all with ensuites and fitted wardrobes - Principal bedroom with dual aspect windows and access to an ensuite bathroom with separate bath, walk in shower, wash hand basin and wc | Bedrooms two and three are double bedrooms with access to ensuite shower rooms | To the first floor is the fourth double bedroom currently utilised as a games room, with access to an ensuite shower room, and there is access to a large loft area for storage.