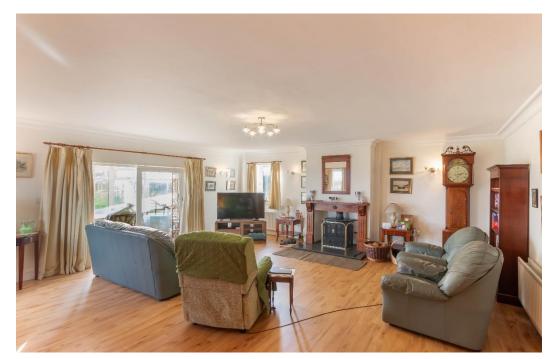

## **Price Guide:**

Guide Price £475,000

**Accommodation** - Spacious porch, leading through to the Lshaped open reception hallway with stairs to the first floor and cloakroom wc | Double doors from the reception hallway gives access to a large sitting room with log burner set within a fireplace on a tiled hearth with a wood surround and mantel, and double doors leading to the conservatory | Conservatory with pitched roof leading onto the rear gardens | Third reception room currently utilised as a formal dining room with views over the gardens | Fabulous double aspect kitchen/breakfast room with views to the surrounding countryside. The kitchen is fitted with cream shaker style cabinets and includes Aga, sink, integrated oven, gas hob with extractor hood and fridge/freezer, and free standing dishwasher | A door leads from the kitchen to the utility room, which houses the boiler and access leads to the patio area within the gardens | The hallway then gives access to the bedroom accommodation with four bedrooms, all with ensuites and fitted wardrobes - Principal bedroom with dual aspect windows and access to an ensuite bathroom with separate bath, walk in shower, wash hand basin and wc | Bedrooms two and three are double bedrooms with access to ensuite shower rooms | To the first floor is the fourth double bedroom currently utilised as a games room, with access to an ensuite shower room, and there is access to a large loft area for storage.