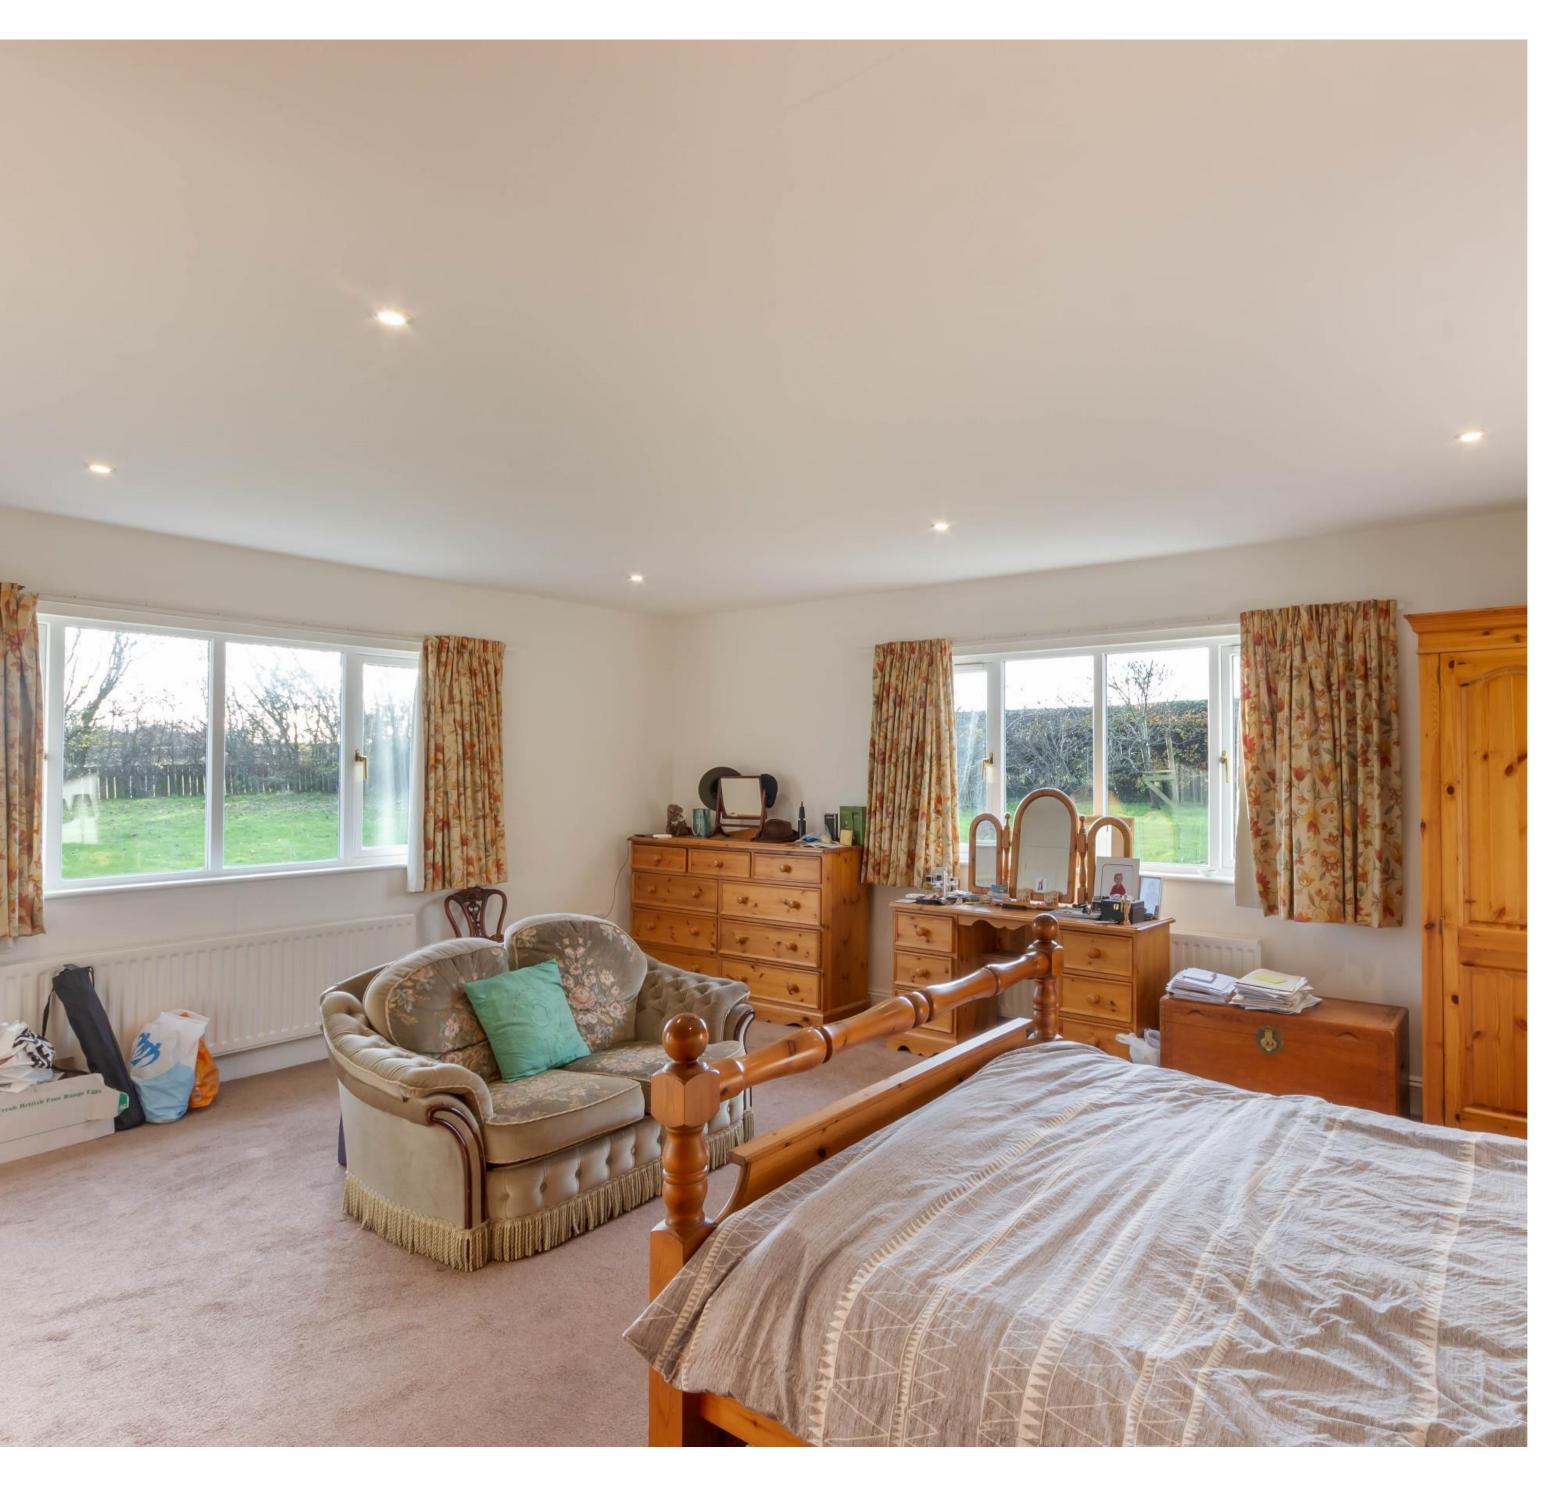

## **Price Guide:**

Guide Price £475,000

**Accommodation** - Spacious porch, leading through to the Lshaped open reception hallway with stairs to the first floor and cloakroom wc | Double doors from the reception hallway gives access to a large sitting room with log burner set within a fireplace on a tiled hearth with a wood surround and mantel, and double doors leading to the conservatory | Conservatory with pitched roof leading onto the rear gardens | Third reception room currently utilised as a formal dining room with views over the gardens | Fabulous double aspect kitchen/breakfast room with views to the surrounding countryside. The kitchen is fitted with cream shaker style cabinets and includes Aga, sink, integrated oven, gas hob with extractor hood and fridge/freezer, and free standing dishwasher | A door leads from the kitchen to the utility room, which houses the boiler and access leads to the patio area within the gardens | The hallway then gives access to the bedroom accommodation with four bedrooms, all with ensuites and fitted wardrobes - Principal bedroom with dual aspect windows and access to an ensuite bathroom with separate bath, walk in shower, wash hand basin and wc | Bedrooms two and three are double bedrooms with access to ensuite shower rooms | To the first floor is the fourth double bedroom currently utilised as a games room, with access to an ensuite shower room, and there is access to a large loft area for storage.