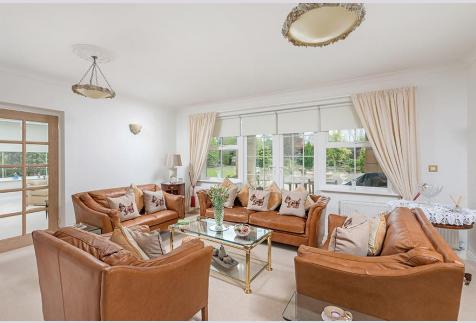

## ROWANTREE HOUSE, BURGHAM PARK, FELTON, MORPETH, NORTHUMBERLAND, NE65 9QY

£1,250,000

Rowantree House is a fabulous stone built, detached property, occupying a beautiful mature garden site of approximately 3/4 of an acre within this exclusive development of luxury homes. This lovely property offers individually designed and substantial yet versatile accommodation, which extends to approximately 5,500 sq ft. across two floors and has been maintained and finished to an excellent standard throughout. The gardens include extensive lawned areas with fabulous terraces and patios, ornamental pond and mature trees. The property is approached via a pillared entrance with wrought iron gates and provides ample parking for several cars with double detached garage.

Entrance vestibule with tiled floor and panelled double doors leading to a fabulous reception hallway with oak balustrade staircase, tiled floor and walk in cloaks | Cloakroom/WC | Study with feature fireplace | Double access doors from the reception hall lead to the lounge, which has feature marble fireplace and excellent light via three large windows to the front elevation | Stunning garden room with access onto the terrace | Large dining room which also enjoys access to the terrace and gardens beyond | Well appointed, hand finished fitted kitchen with granite work surfaces and central island, the kitchen incorporates a comprehensive range of 'Baumatic' appliances including coffee maker, combination oven, single electric oven with warming drawer, steam oven with warming drawer, microwave and dishwasher, as well as recessed 'Aga' style electric oven with 5 ring hob and American style fridge freezer | Breakfast room | Hallway with French doors to the patio terrace, giving access to - Sitting room with French doors to the gardens and generous pitched roof conservatory | Gym including full size hot tub and en suite bathroom/WC with separate shower | Stairs lead to the first floor with lovely picture window from the half landing. There is a generous landing area, which in turn leads to; Lobby area giving access to two double bedrooms and a bathroom/WC including separate shower | Returning to the main landing - Double bedroom with en suite shower room/WC | Double bedroom with en suite bathroom/WC | Master bedroom suite, which enjoys fabulous natural light via windows to three elevations, spacious fitted en suite dressing room and contemporary bathroom including free standing bath, double sink within vanity unit and walk in shower.