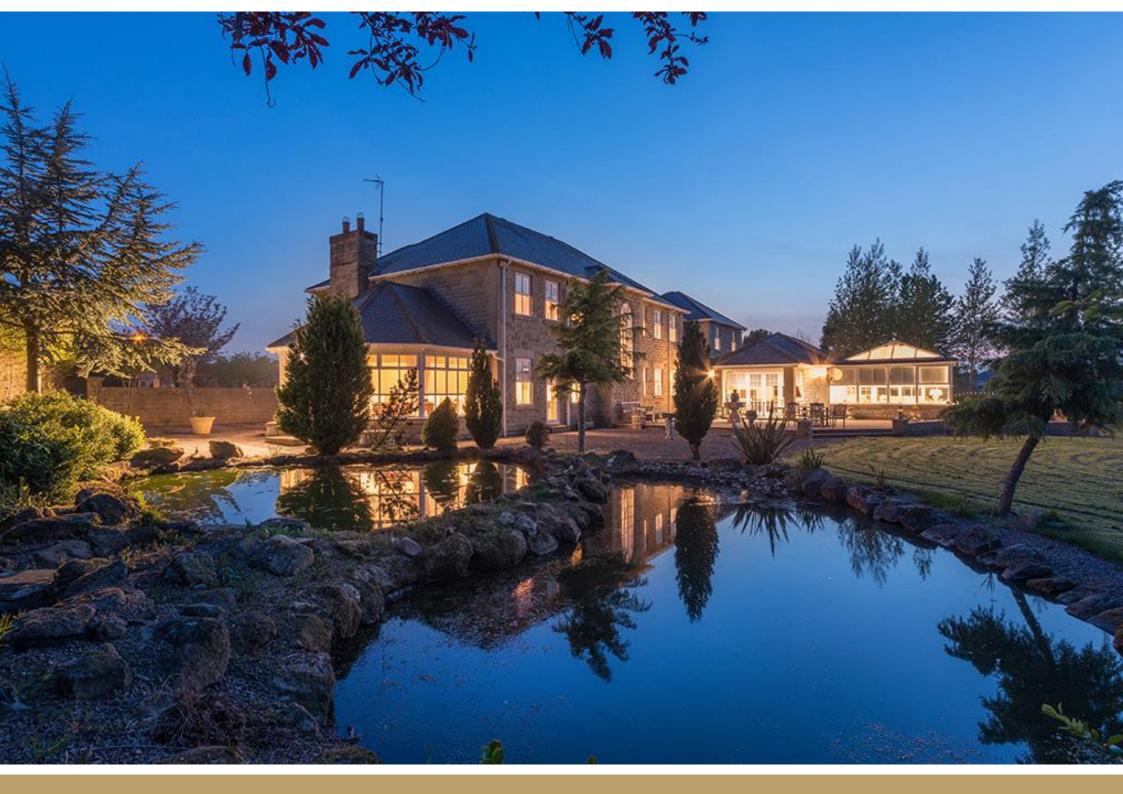

## ROWANTREE HOUSE, BURGHAM PARK, FELTON, MORPETH, NORTHUMBERLAND, NE65 9QY

£1,250,000

Rowantree House is a fabulous stone built, detached property, occupying a beautiful mature garden site of approximately 3/4 of an acre within this exclusive development of luxury homes. This lovely property offers individually designed and substantial yet versatile accommodation, which extends to approximately 5,500 sq ft. across two floors and has been maintained and finished to an excellent standard throughout. The gardens include extensive lawned areas with fabulous terraces and patios, ornamental pond and mature trees. The property is approached via a pillared entrance with wrought iron gates and provides ample parking for several cars with double detached garage.