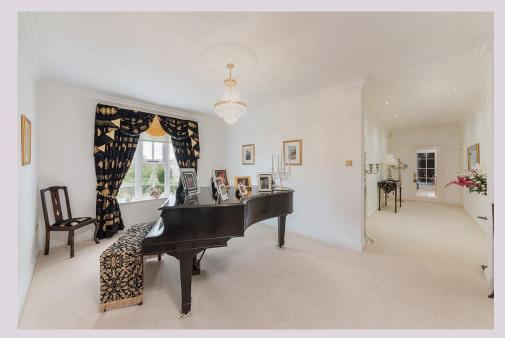

Entrance vestibule with tiled floor and panelled double doors leading to a fabulous reception hallway with oak balustrade staircase, tiled floor and walk in cloaks | Cloakroom/WC | Study with feature fireplace | Double access doors from the reception hall lead to the lounge, which has feature marble fireplace and excellent light via three large windows to the front elevation | Stunning garden room with access onto the terrace | Large dining room which also enjoys access to the terrace and gardens beyond | Well appointed, hand finished fitted kitchen with granite work surfaces and central island, the kitchen incorporates a comprehensive range of 'Baumatic' appliances including coffee maker, combination oven, single electric oven with warming drawer, steam oven with warming drawer, microwave and dishwasher, as well as recessed 'Aga' style electric oven with 5 ring hob and American style fridge freezer | Breakfast room | Hallway with French doors to the patio terrace, giving access to - Sitting room with French doors to the gardens and generous pitched roof conservatory | Gym including full size hot tub and en suite bathroom/WC with separate shower | Stairs lead to the first floor with lovely picture window from the half landing. There is a generous landing area, which in turn leads to; Lobby area giving access to two double bedrooms and a bathroom/WC including separate shower | Returning to the main landing - Double bedroom with en suite shower room/WC | Double bedroom with en suite bathroom/WC | Master bedroom suite, which enjoys fabulous natural light via windows to three elevations, spacious fitted en suite dressing room and contemporary bathroom including free standing bath, double sink within vanity unit and walk in shower.