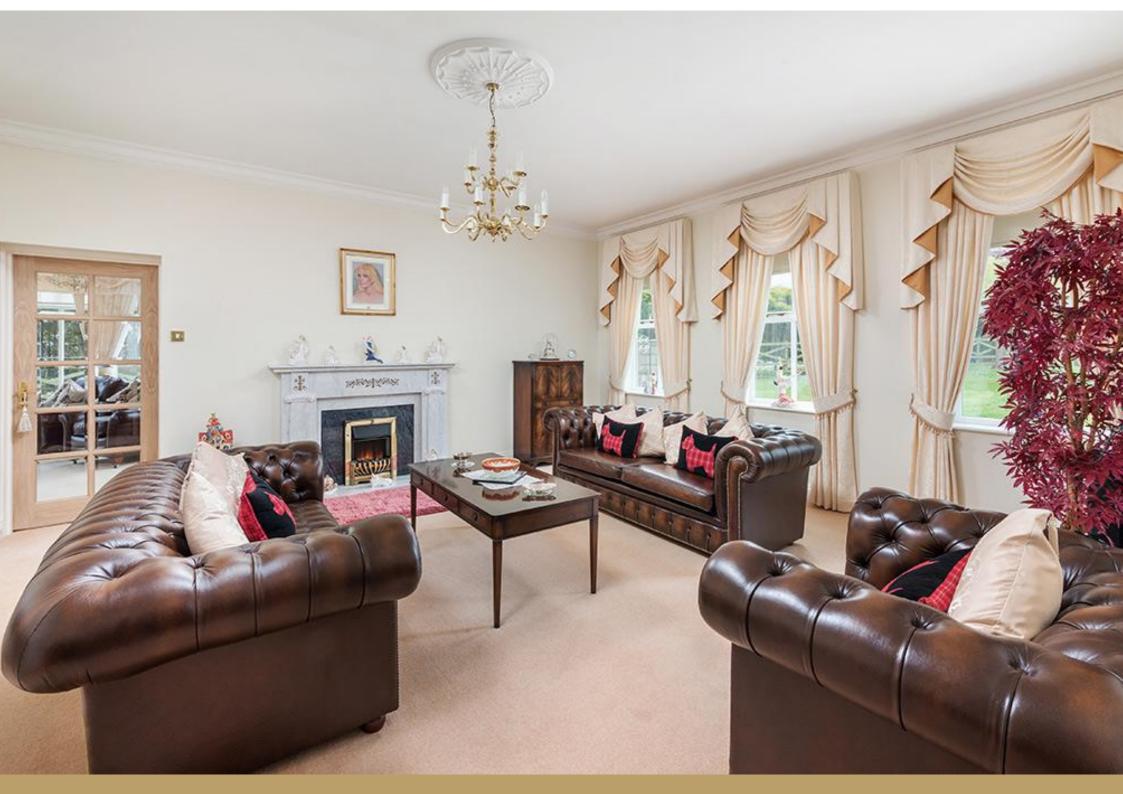

Entrance vestibule with tiled floor and panelled double doors leading to a fabulous reception hallway with oak balustrade staircase, tiled floor and walk in cloaks | Cloakroom/WC | Study with feature fireplace | Double access doors from the reception hall lead to the lounge, which has feature marble fireplace and excellent light via three large windows to the front elevation | Stunning garden room with access onto the terrace | Large dining room which also enjoys access to the terrace and gardens beyond | Well appointed, hand finished fitted kitchen with granite work surfaces and central island, the kitchen incorporates a comprehensive range of 'Baumatic' appliances including coffee maker, combination oven, single electric oven with warming drawer, steam oven with warming drawer, microwave and dishwasher, as well as recessed 'Aga' style electric oven with 5 ring hob and American style fridge freezer | Breakfast room | Hallway with French doors to the patio terrace, giving access to - Sitting room with French doors to the gardens and generous pitched roof conservatory | Gym including full size hot tub and en suite bathroom/WC with separate shower | Stairs lead to the first floor with lovely picture window from the half landing. There is a generous landing area, which in turn leads to; Lobby area giving access to two double bedrooms and a bathroom/WC including separate shower | Returning to the main landing - Double bedroom with en suite shower room/WC | Double bedroom with en suite bathroom/WC | Master bedroom suite, which enjoys fabulous natural light via windows to three elevations, spacious fitted en suite dressing room and contemporary bathroom including free standing bath, double sink within vanity unit and walk in shower.