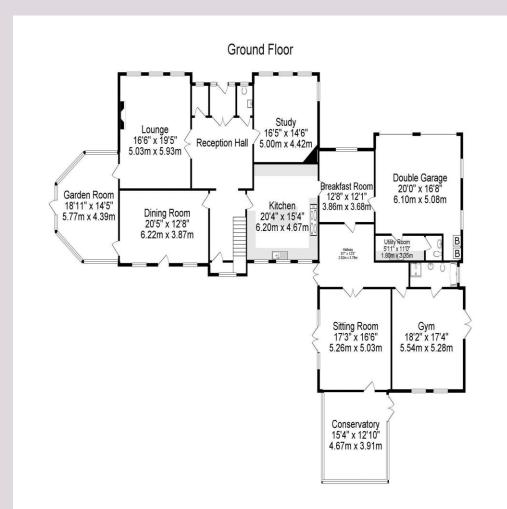

Entrance vestibule with tiled floor and panelled double doors leading to a fabulous reception hallway with oak balustrade staircase, tiled floor and walk in cloaks | Cloakroom/WC | Study with feature fireplace | Double access doors from the reception hall lead to the lounge, which has feature marble fireplace and excellent light via three large windows to the front elevation | Stunning garden room with access onto the terrace | Large dining room which also enjoys access to the terrace and gardens beyond | Well appointed, hand finished fitted kitchen with granite work surfaces and central island, the kitchen incorporates a comprehensive range of 'Baumatic' appliances including coffee maker, combination oven, single electric oven with warming drawer, steam oven with warming drawer, microwave and dishwasher, as well as recessed 'Aga' style electric oven with 5 ring hob and American style fridge freezer | Breakfast room | Hallway with French doors to the patio terrace, giving access to - Sitting room with French doors to the gardens and generous pitched roof conservatory | Gym including full size hot tub and en suite bathroom/WC with separate shower | Stairs lead to the first floor with lovely picture window from the half landing. There is a generous landing area, which in turn leads to; Lobby area giving access to two double bedrooms and a bathroom/WC including separate shower | Returning to the main landing - Double bedroom with en suite shower room/WC | Double bedroom with en suite bathroom/WC | Master bedroom suite, which enjoys fabulous natural light via windows to three elevations, spacious fitted en suite dressing room and contemporary bathroom including free standing bath, double sink within vanity unit and walk in shower.