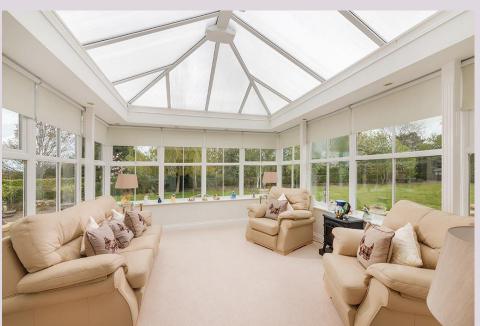

Entrance vestibule with tiled floor and panelled double doors leading to a fabulous reception hallway with oak balustrade staircase, tiled floor and walk in cloaks | Cloakroom/WC | Study with feature fireplace | Double access doors from the reception hall lead to the lounge, which has feature marble fireplace and excellent light via three large windows to the front elevation | Stunning garden room with access onto the terrace | Large dining room which also enjoys access to the terrace and gardens beyond | Well appointed, hand finished fitted kitchen with granite work surfaces and central island, the kitchen incorporates a comprehensive range of 'Baumatic' appliances including coffee maker, combination oven, single electric oven with warming drawer, steam oven with warming drawer, microwave and dishwasher, as well as recessed 'Aga' style electric oven with 5 ring hob and American style fridge freezer | Breakfast room | Hallway with French doors to the patio terrace, giving access to - Sitting room with French doors to the gardens and generous pitched roof conservatory | Gym including full size hot tub and en suite bathroom/WC with separate shower | Stairs lead to the first floor with lovely picture window from the half landing. There is a generous landing area, which in turn leads to; Lobby area giving access to two double bedrooms and a bathroom/WC including separate shower | Returning to the main landing - Double bedroom with en suite shower room/WC | Double bedroom with en suite bathroom/WC | Master bedroom suite, which enjoys fabulous natural light via windows to three elevations, spacious fitted en suite dressing room and contemporary bathroom including free standing bath, double sink within vanity unit and walk in shower.