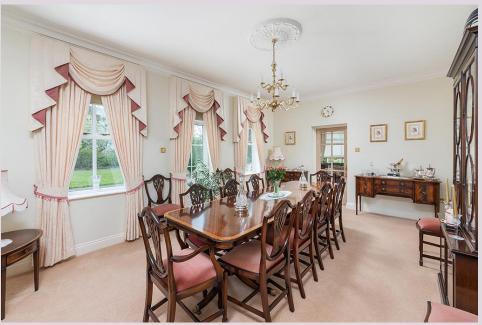

Entrance vestibule with tiled floor and panelled double doors leading to a fabulous reception hallway with oak balustrade staircase, tiled floor and walk in cloaks | Cloakroom/WC | Study with feature fireplace | Double access doors from the reception hall lead to the lounge, which has feature marble fireplace and excellent light via three large windows to the front elevation | Stunning garden room with access onto the terrace | Large dining room which also enjoys access to the terrace and gardens beyond | Well appointed, hand finished fitted kitchen with granite work surfaces and central island, the kitchen incorporates a comprehensive range of 'Baumatic' appliances including coffee maker, combination oven, single electric oven with warming drawer, steam oven with warming drawer, microwave and dishwasher, as well as recessed 'Aga' style electric oven with 5 ring hob and American style fridge freezer | Breakfast room | Hallway with French doors to the patio terrace, giving access to - Sitting room with French doors to the gardens and generous pitched roof conservatory | Gym including full size hot tub and en suite bathroom/WC with separate shower | Stairs lead to the first floor with lovely picture window from the half landing. There is a generous landing area, which in turn leads to; Lobby area giving access to two double bedrooms and a bathroom/WC including separate shower | Returning to the main landing - Double bedroom with en suite shower room/WC | Double bedroom with en suite bathroom/WC | Master bedroom suite, which enjoys fabulous natural light via windows to three elevations, spacious fitted en suite dressing room and contemporary bathroom including free standing bath, double sink within vanity unit and walk in shower.