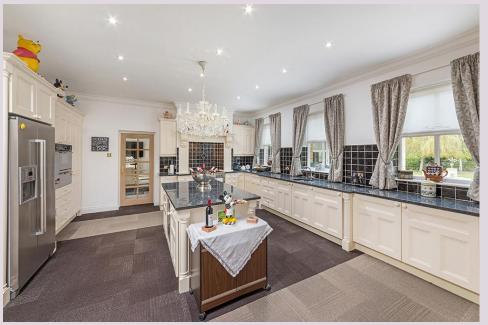

Entrance vestibule with tiled floor and panelled double doors leading to a fabulous reception hallway with oak balustrade staircase, tiled floor and walk in cloaks | Cloakroom/WC | Study with feature fireplace | Double access doors from the reception hall lead to the lounge, which has feature marble fireplace and excellent light via three large windows to the front elevation | Stunning garden room with access onto the terrace | Large dining room which also enjoys access to the terrace and gardens beyond | Well appointed, hand finished fitted kitchen with granite work surfaces and central island, the kitchen incorporates a comprehensive range of 'Baumatic' appliances including coffee maker, combination oven, single electric oven with warming drawer, steam oven with warming drawer, microwave and dishwasher, as well as recessed 'Aga' style electric oven with 5 ring hob and American style fridge freezer | Breakfast room | Hallway with French doors to the patio terrace, giving access to - Sitting room with French doors to the gardens and generous pitched roof conservatory | Gym including full size hot tub and en suite bathroom/WC with separate shower | Stairs lead to the first floor with lovely picture window from the half landing. There is a generous landing area, which in turn leads to; Lobby area giving access to two double bedrooms and a bathroom/WC including separate shower | Returning to the main landing - Double bedroom with en suite shower room/WC | Double bedroom with en suite bathroom/WC | Master bedroom suite, which enjoys fabulous natural light via windows to three elevations, spacious fitted en suite dressing room and contemporary bathroom including free standing bath, double sink within vanity unit and walk in shower.