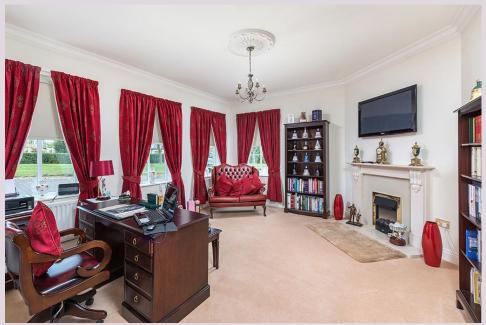

Entrance vestibule with tiled floor and panelled double doors leading to a fabulous reception hallway with oak balustrade staircase, tiled floor and walk in cloaks | Cloakroom/WC | Study with feature fireplace | Double access doors from the reception hall lead to the lounge, which has feature marble fireplace and excellent light via three large windows to the front elevation | Stunning garden room with access onto the terrace | Large dining room which also enjoys access to the terrace and gardens beyond | Well appointed, hand finished fitted kitchen with granite work surfaces and central island, the kitchen incorporates a comprehensive range of 'Baumatic' appliances including coffee maker, combination oven, single electric oven with warming drawer, steam oven with warming drawer, microwave and dishwasher, as well as recessed 'Aga' style electric oven with 5 ring hob and American style fridge freezer | Breakfast room | Hallway with French doors to the patio terrace, giving access to - Sitting room with French doors to the gardens and generous pitched roof conservatory | Gym including full size hot tub and en suite bathroom/WC with separate shower | Stairs lead to the first floor with lovely picture window from the half landing. There is a generous landing area, which in turn leads to; Lobby area giving access to two double bedrooms and a bathroom/WC including separate shower | Returning to the main landing - Double bedroom with en suite shower room/WC | Double bedroom with en suite bathroom/WC | Master bedroom suite, which enjoys fabulous natural light via windows to three elevations, spacious fitted en suite dressing room and contemporary bathroom including free standing bath, double sink within vanity unit and walk in shower.