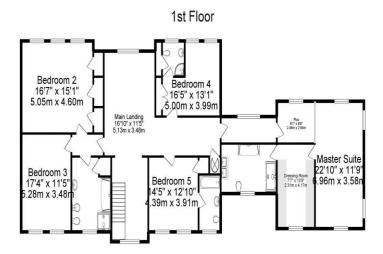

Entrance vestibule with tiled floor and panelled double doors leading to a fabulous reception hallway with oak balustrade staircase, tiled floor and walk in cloaks | Cloakroom/WC | Study with feature fireplace | Double access doors from the reception hall lead to the lounge, which has feature marble fireplace and excellent light via three large windows to the front elevation | Stunning garden room with access onto the terrace | Large dining room which also enjoys access to the terrace and gardens beyond | Well appointed, hand finished fitted kitchen with granite work surfaces and central island, the kitchen incorporates a comprehensive range of 'Baumatic' appliances including coffee maker, combination oven, single electric oven with warming drawer, steam oven with warming drawer, microwave and dishwasher, as well as recessed 'Aga' style electric oven with 5 ring hob and American style fridge freezer | Breakfast room | Hallway with French doors to the patio terrace, giving access to - Sitting room with French doors to the gardens and generous pitched roof conservatory | Gym including full size hot tub and en suite bathroom/WC with separate shower | Stairs lead to the first floor with lovely picture window from the half landing. There is a generous landing area, which in turn leads to; Lobby area giving access to two double bedrooms and a bathroom/WC including separate shower | Returning to the main landing - Double bedroom with en suite shower room/WC | Double bedroom with en suite bathroom/WC | Master bedroom suite, which enjoys fabulous natural light via windows to three elevations, spacious fitted en suite dressing room and contemporary bathroom including free standing bath, double sink within vanity unit and walk in shower.