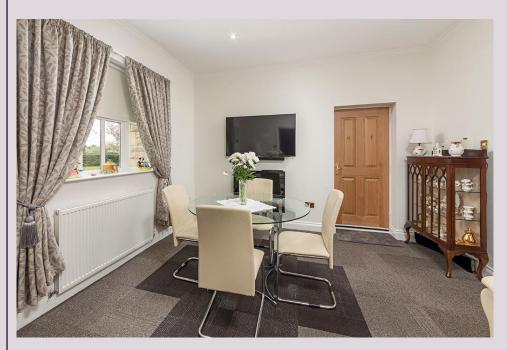

Entrance vestibule with tiled floor and panelled double doors leading to a fabulous reception hallway with oak balustrade staircase, tiled floor and walk in cloaks | Cloakroom/WC | Study with feature fireplace | Double access doors from the reception hall lead to the lounge, which has feature marble fireplace and excellent light via three large windows to the front elevation | Stunning garden room with access onto the terrace | Large dining room which also enjoys access to the terrace and gardens beyond | Well appointed, hand finished fitted kitchen with granite work surfaces and central island, the kitchen incorporates a comprehensive range of 'Baumatic' appliances including coffee maker, combination oven, single electric oven with warming drawer, steam oven with warming drawer, microwave and dishwasher, as well as recessed 'Aga' style electric oven with 5 ring hob and American style fridge freezer | Breakfast room | Hallway with French doors to the patio terrace, giving access to - Sitting room with French doors to the gardens and generous pitched roof conservatory | Gym including full size hot tub and en suite bathroom/WC with separate shower | Stairs lead to the first floor with lovely picture window from the half landing. There is a generous landing area, which in turn leads to; Lobby area giving access to two double bedrooms and a bathroom/WC including separate shower | Returning to the main landing - Double bedroom with en suite shower room/WC | Double bedroom with en suite bathroom/WC | Master bedroom suite, which enjoys fabulous natural light via windows to three elevations, spacious fitted en suite dressing room and contemporary bathroom including free standing bath, double sink within vanity unit and walk in shower.