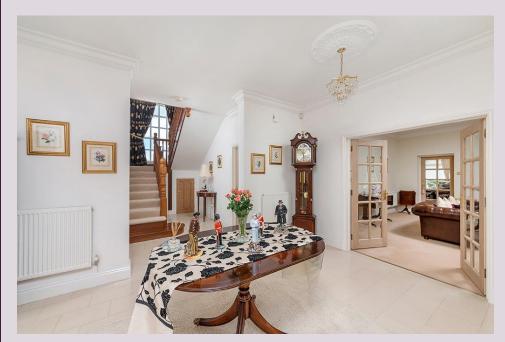

Entrance vestibule with tiled floor and panelled double doors leading to a fabulous reception hallway with oak balustrade staircase, tiled floor and walk in cloaks | Cloakroom/WC | Study with feature fireplace | Double access doors from the reception hall lead to the lounge, which has feature marble fireplace and excellent light via three large windows to the front elevation | Stunning garden room with access onto the terrace | Large dining room which also enjoys access to the terrace and gardens beyond | Well appointed, hand finished fitted kitchen with granite work surfaces and central island, the kitchen incorporates a comprehensive range of 'Baumatic' appliances including coffee maker, combination oven, single electric oven with warming drawer, steam oven with warming drawer, microwave and dishwasher, as well as recessed 'Aga' style electric oven with 5 ring hob and American style fridge freezer | Breakfast room | Hallway with French doors to the patio terrace, giving access to - Sitting room with French doors to the gardens and generous pitched roof conservatory | Gym including full size hot tub and en suite bathroom/WC with separate shower | Stairs lead to the first floor with lovely picture window from the half landing. There is a generous landing area, which in turn leads to; Lobby area giving access to two double bedrooms and a bathroom/WC including separate shower | Returning to the main landing - Double bedroom with en suite shower room/WC | Double bedroom with en suite bathroom/WC | Master bedroom suite, which enjoys fabulous natural light via windows to three elevations, spacious fitted en suite dressing room and contemporary bathroom including free standing bath, double sink within vanity unit and walk in shower.