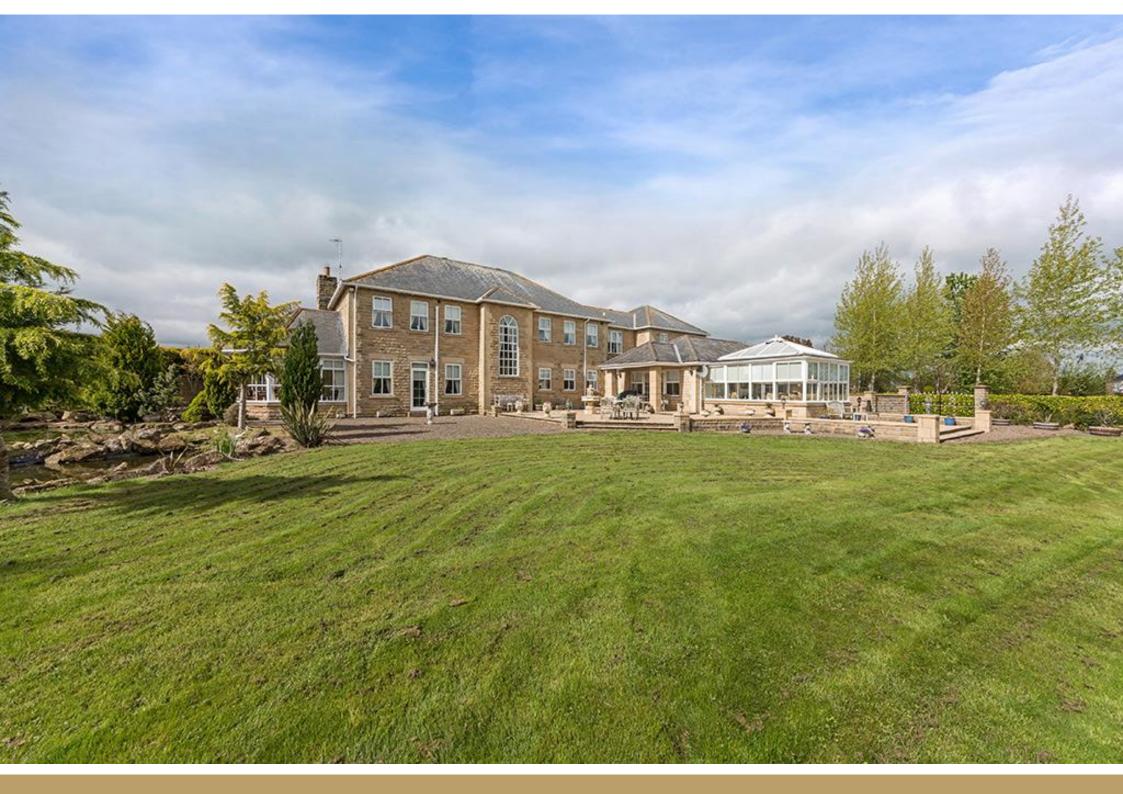

## ROWANTREE HOUSE, BURGHAM PARK, FELTON, MORPETH, NORTHUMBERLAND, NE65 9QY

£1,250,000

Rowantree House is a fabulous stone built, detached property, occupying a beautiful mature garden site of approximately 3/4 of an acre within this exclusive development of luxury homes. This lovely property offers individually designed and substantial yet versatile accommodation, which extends to approximately 5,500 sq ft. across two floors and has been maintained and finished to an excellent standard throughout. The gardens include extensive lawned areas with fabulous terraces and patios, ornamental pond and mature trees. The property is approached via a pillared entrance with wrought iron gates and provides ample parking for several cars with double detached garage.