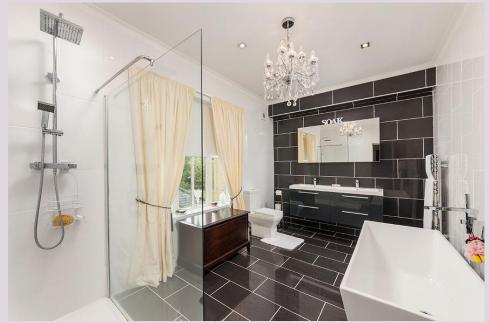

Entrance vestibule with tiled floor and panelled double doors leading to a fabulous reception hallway with oak balustrade staircase, tiled floor and walk in cloaks | Cloakroom/WC | Study with feature fireplace | Double access doors from the reception hall lead to the lounge, which has feature marble fireplace and excellent light via three large windows to the front elevation | Stunning garden room with access onto the terrace | Large dining room which also enjoys access to the terrace and gardens beyond | Well appointed, hand finished fitted kitchen with granite work surfaces and central island, the kitchen incorporates a comprehensive range of 'Baumatic' appliances including coffee maker, combination oven, single electric oven with warming drawer, steam oven with warming drawer, microwave and dishwasher, as well as recessed 'Aga' style electric oven with 5 ring hob and American style fridge freezer | Breakfast room | Hallway with French doors to the patio terrace, giving access to - Sitting room with French doors to the gardens and generous pitched roof conservatory | Gym including full size hot tub and en suite bathroom/WC with separate shower | Stairs lead to the first floor with lovely picture window from the half landing. There is a generous landing area, which in turn leads to; Lobby area giving access to two double bedrooms and a bathroom/WC including separate shower | Returning to the main landing - Double bedroom with en suite shower room/WC | Double bedroom with en suite bathroom/WC | Master bedroom suite, which enjoys fabulous natural light via windows to three elevations, spacious fitted en suite dressing room and contemporary bathroom including free standing bath, double sink within vanity unit and walk in shower.