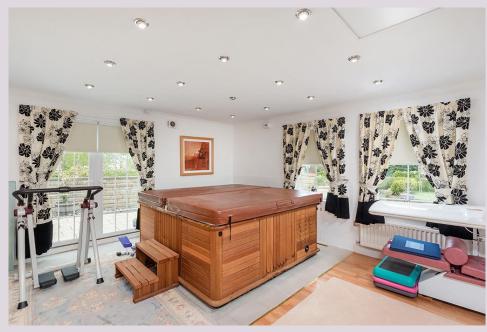

Entrance vestibule with tiled floor and panelled double doors leading to a fabulous reception hallway with oak balustrade staircase, tiled floor and walk in cloaks | Cloakroom/WC | Study with feature fireplace | Double access doors from the reception hall lead to the lounge, which has feature marble fireplace and excellent light via three large windows to the front elevation | Stunning garden room with access onto the terrace | Large dining room which also enjoys access to the terrace and gardens beyond | Well appointed, hand finished fitted kitchen with granite work surfaces and central island, the kitchen incorporates a comprehensive range of 'Baumatic' appliances including coffee maker, combination oven, single electric oven with warming drawer, steam oven with warming drawer, microwave and dishwasher, as well as recessed 'Aga' style electric oven with 5 ring hob and American style fridge freezer | Breakfast room | Hallway with French doors to the patio terrace, giving access to - Sitting room with French doors to the gardens and generous pitched roof conservatory | Gym including full size hot tub and en suite bathroom/WC with separate shower | Stairs lead to the first floor with lovely picture window from the half landing. There is a generous landing area, which in turn leads to; Lobby area giving access to two double bedrooms and a bathroom/WC including separate shower | Returning to the main landing - Double bedroom with en suite shower room/WC | Double bedroom with en suite bathroom/WC | Master bedroom suite, which enjoys fabulous natural light via windows to three elevations, spacious fitted en suite dressing room and contemporary bathroom including free standing bath, double sink within vanity unit and walk in shower.