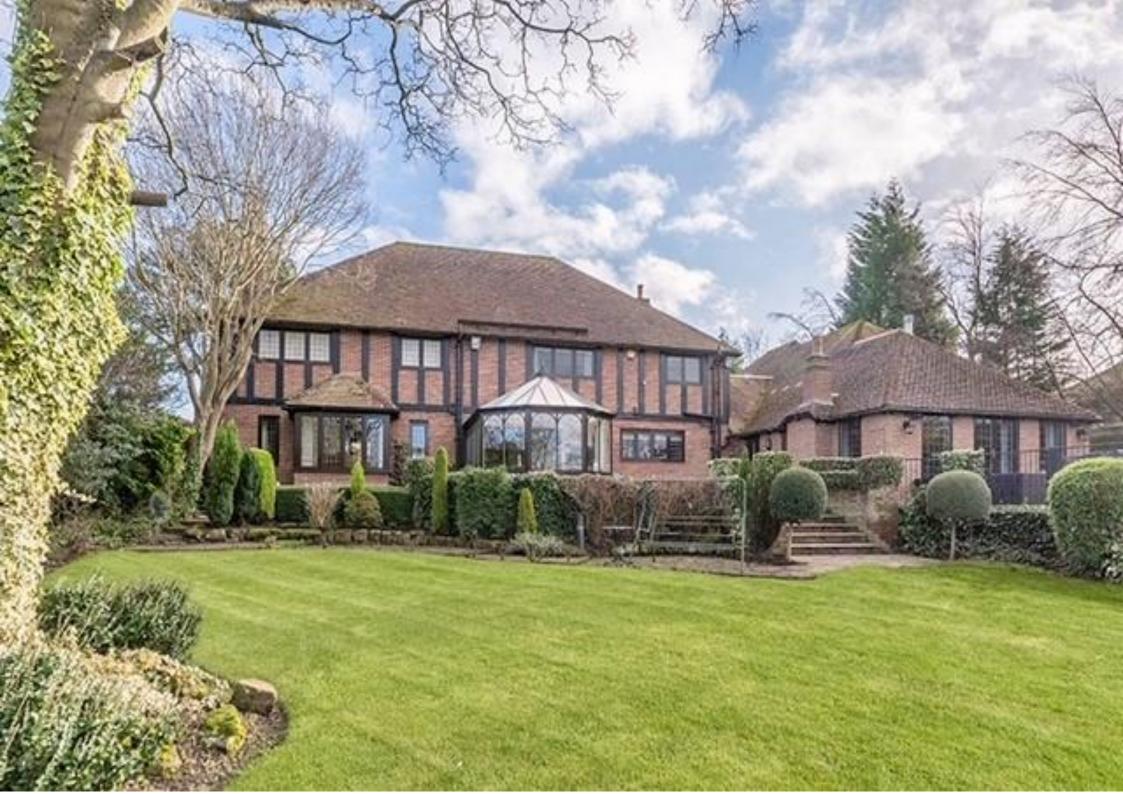

## Significantly reduced to effect an immediate sale. This outstanding detached mansion house occupies a prime site on one of the best addresses in Darras Hall.

An outstanding opportunity to acquire one of the larger style luxury homes set back on Runnymede Road with beautiful gardens and grounds extending to the River Pont. Built in the late 1980s, Rocklyn Lodge was purchased by the current owners in 1993 and has been significantly refurbished, extended and improved over many years, with beautiful interior design and decoration throughout. The property occupies a beautiful garden site which is superbly kept and maintained, extending to just under 1 acre and leading down through its wide plot to the River Pont. It is very well located within Darras Hall, enjoying very convenient accessibility to Broadway with its shopping facilities and popular restaurants and linking easily into the picturesque village of Ponteland with its beautiful church, schools and shopping facilities, as well as the road links into Newcastle Airport, the Western Bypass and Newcastle City Centre. This is a very fine home in a fabulous area of Darras Hall, for which viewing is strongly recommended.

Ground Floor: Entrance Vestibule | Stunning Hallway | Large Cloakroom and Separate WC | Formal Dining Room | Drawing Room Professional Cinema Room with State of the Art Sound System | Kitchen/Breakfasting Room with AGA | Conservatory/Sun Lounge with Lovely Garden Views | Utility/Laundry Area with Side Access | Gymnasium/Fourth Reception Room | Boiler Room | Gardener's WC | Access Via Stairs to First Floor Guest Accommodation | First Floor Guest Accommodation Over Garage: Living Room Open Through to Galley Kitchen | Double Bedroom with En-Suite Shower Room/WC | Refurbished to a High Standard | First Floor: Galleried Landing with Stone Bay Master Bedroom Suite, Refurbished with High Quality Fittings and En-Suite Bathroom/WC with Separate Wet Room Area | Three Further Double Bedroom Suites, All with High Quality En-Suite Bath and Shower Facilities | Externally: Integral Garage Driveway Parking for Many Cars | Large Garage and Separate Side Parking Area | Beautiful Rear Garden Plot Extending Down to The River Pont with Well Stocked Borders and Trees Giving Great Screening