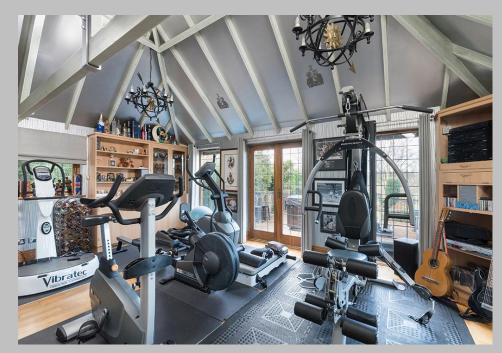

Ground Floor: Entrance Vestibule | Stunning Hallway | Large Cloakroom and Separate WC | Formal Dining Room | Drawing Room Professional Cinema Room with State of the Art Sound System | Kitchen/Breakfasting Room with AGA | Conservatory/Sun Lounge with Lovely Garden Views | Utility/Laundry Area with Side Access | Gymnasium/Fourth Reception Room | Boiler Room | Gardener's WC | Access Via Stairs to First Floor Guest Accommodation | First Floor Guest Accommodation Over Garage: Living Room Open Through to Galley Kitchen | Double Bedroom with En-Suite Shower Room/WC | Refurbished to a High Standard | First Floor: Galleried Landing with Stone Bay Master Bedroom Suite, Refurbished with High Quality Fittings and En-Suite Bathroom/WC with Separate Wet Room Area | Three Further Double Bedroom Suites, All with High Quality En-Suite Bath and Shower Facilities | Externally: Integral Garage Driveway Parking for Many Cars | Large Garage and Separate Side Parking Area | Beautiful Rear Garden Plot Extending Down to The River Pont with Well Stocked Borders and Trees Giving Great Screening