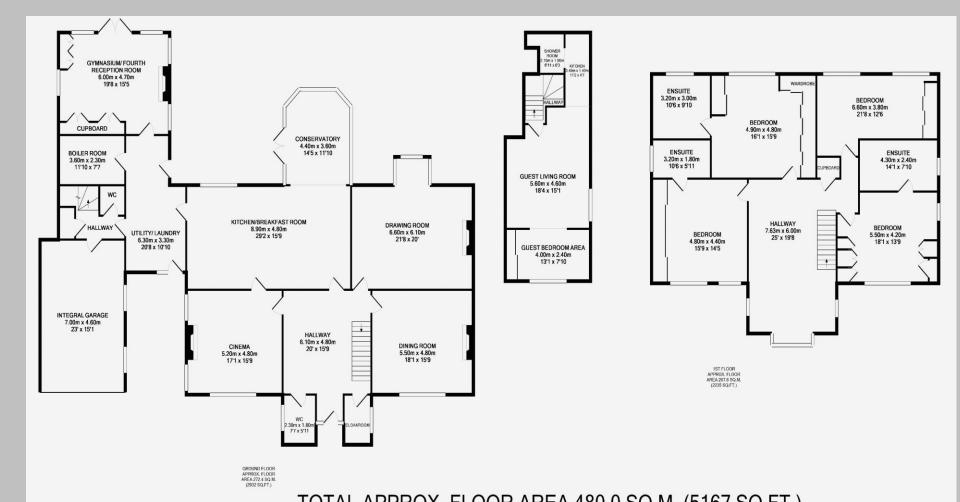

Ground Floor: Entrance Vestibule | Stunning Hallway | Large Cloakroom and Separate WC | Formal Dining Room | Drawing Room Professional Cinema Room with State of the Art Sound System | Kitchen/Breakfasting Room with AGA | Conservatory/Sun Lounge with Lovely Garden Views | Utility/Laundry Area with Side Access | Gymnasium/Fourth Reception Room | Boiler Room | Gardener's WC | Access Via Stairs to First Floor Guest Accommodation | First Floor Guest Accommodation Over Garage: Living Room Open Through to Galley Kitchen | Double Bedroom with En-Suite Shower Room/WC | Refurbished to a High Standard | First Floor: Galleried Landing with Stone Bay Master Bedroom Suite, Refurbished with High Quality Fittings and En-Suite Bathroom/WC with Separate Wet Room Area | Three Further Double Bedroom Suites, All with High Quality En-Suite Bath and Shower Facilities | Externally: Integral Garage Driveway Parking for Many Cars | Large Garage and Separate Side Parking Area | Beautiful Rear Garden Plot Extending Down to The River Pont with Well Stocked Borders and Trees Giving Great Screening

## TOTAL APPROX. FLOOR AREA 480.0 SQ.M. (5167 SQ.FT.)

Whilst every attempt has been made to ensure the accuracy of the floor plan contained here, measurements of doors, windows, rooms and any other items are approximate and no responsibility is taken for any error, omission, or mis-statement. This plan is for illustrative purposes only and should be used as such by any prospective purchaser. The services, systems and appliances shown have not been tested and no guarantee as to their operability or efficiency can be given

Made with Metropix ©2018

rare! From Sanderson Young

All confidential enquiries to: rare! Office, 95 High Street, Gosforth, Newcastle upon Tyne NE3 4AA E: duncan.young@sandersonyoung.co.uk | E: ashleigh.sundin@sandersonyoung.co.uk