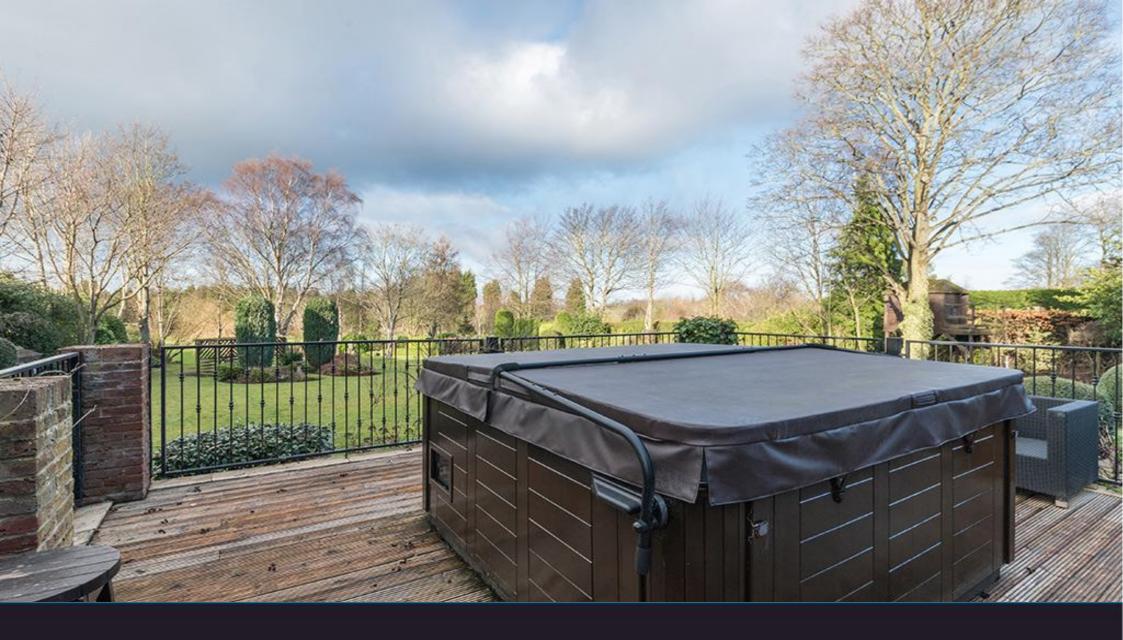

## Significantly reduced to effect an immediate sale. This outstanding detached mansion house occupies a prime site on one of the best addresses in Darras Hall.

An outstanding opportunity to acquire one of the larger style luxury homes set back on Runnymede Road with beautiful gardens and grounds extending to the River Pont. Built in the late 1980s, Rocklyn Lodge was purchased by the current owners in 1993 and has been significantly refurbished, extended and improved over many years, with beautiful interior design and decoration throughout. The property occupies a beautiful garden site which is superbly kept and maintained, extending to just under 1 acre and leading down through its wide plot to the River Pont. It is very well located within Darras Hall, enjoying very convenient accessibility to Broadway with its shopping facilities and popular restaurants and linking easily into the picturesque village of Ponteland with its beautiful church, schools and shopping facilities, as well as the road links into Newcastle Airport, the Western Bypass and Newcastle City Centre. This is a very fine home in a fabulous area of Darras Hall, for which viewing is strongly recommended.

Ground Floor: Entrance Vestibule | Stunning Hallway | Large Cloakroom and Separate WC | Formal Dining Room | Drawing Room Professional Cinema Room with State of the Art Sound System | Kitchen/Breakfasting Room with AGA | Conservatory/Sun Lounge with Lovely Garden Views | Utility/Laundry Area with Side Access | Gymnasium/Fourth Reception Room | Boiler Room | Gardener's WC | Access Via Stairs to First Floor Guest Accommodation | First Floor Guest Accommodation Over Garage: Living Room Open Through to Galley Kitchen | Double Bedroom with En-Suite Shower Room/WC | Refurbished to a High Standard | First Floor: Galleried Landing with Stone Bay Master Bedroom Suite, Refurbished with High Quality Fittings and En-Suite Bathroom/WC with Separate Wet Room Area | Three Further Double Bedroom Suites, All with High Quality En-Suite Bath and Shower Facilities | Externally: Integral Garage Driveway Parking for Many Cars | Large Garage and Separate Side Parking Area | Beautiful Rear Garden Plot Extending Down to The River Pont with Well Stocked Borders and Trees Giving Great Screening