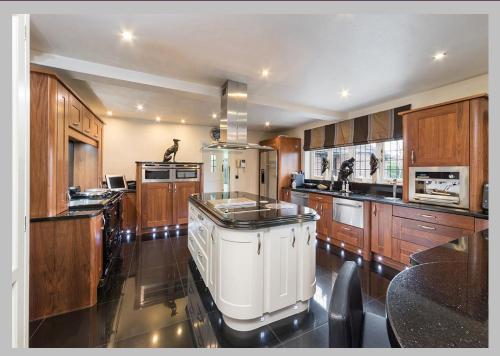

Ground Floor: Entrance Vestibule | Stunning Hallway | Large Cloakroom and Separate WC | Formal Dining Room | Drawing Room Professional Cinema Room with State of the Art Sound System | Kitchen/Breakfasting Room with AGA | Conservatory/Sun Lounge with Lovely Garden Views | Utility/Laundry Area with Side Access | Gymnasium/Fourth Reception Room | Boiler Room | Gardener's WC | Access Via Stairs to First Floor Guest Accommodation | First Floor Guest Accommodation Over Garage: Living Room Open Through to Galley Kitchen | Double Bedroom with En-Suite Shower Room/WC | Refurbished to a High Standard | First Floor: Galleried Landing with Stone Bay Master Bedroom Suite, Refurbished with High Quality Fittings and En-Suite Bathroom/WC with Separate Wet Room Area | Three Further Double Bedroom Suites, All with High Quality En-Suite Bath and Shower Facilities | Externally: Integral Garage Driveway Parking for Many Cars | Large Garage and Separate Side Parking Area | Beautiful Rear Garden Plot Extending Down to The River Pont with Well Stocked Borders and Trees Giving Great Screening