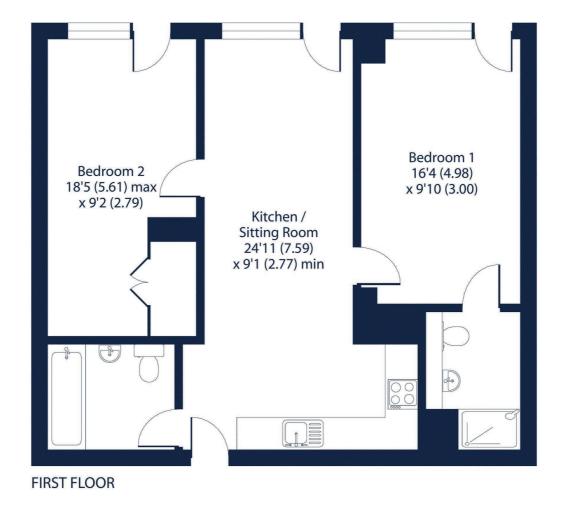

### Vicarage Grove, Eccles, Manchester, M30

Approximate Area = 738 sq ft / 68.6 sq m For identification only - Not to scale

Floor plan produced in accordance with RICS Property Measurement 2nd Edition, Incorporating International Property Measurement Standards (IPMS2 Residential). Onchecom 2025. Produced for Hamptons. REF: 1273303