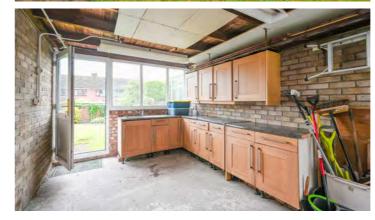

Inside, the ground floor features two bright and spacious reception rooms, both tastefully decorated and flooded with natural light. The main dining kitchen is centrally positioned and boasts a modern range of fitted wall, base, and tower units. A feature breakfast bar, integrated appliances, and stylish work surfaces add to the kitchen's appeal, with an adjacent dining area ideal for family meals. A practical utility room and a convenient WC complete the ground floor accommodation, providing all the essentials for comfortable living.