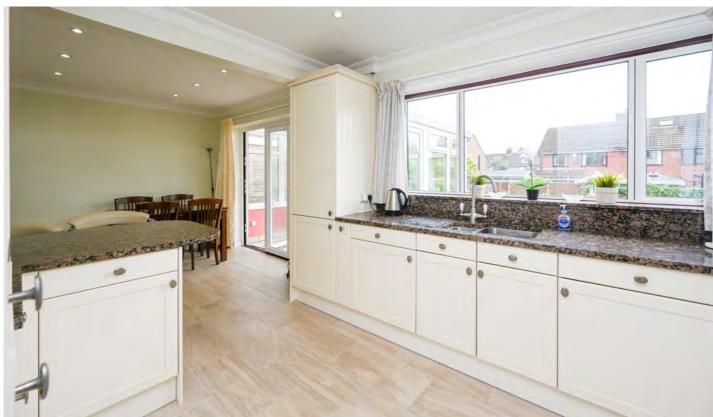

Inside, the ground floor features two bright and spacious reception rooms, both tastefully decorated and flooded with natural light. The main dining kitchen is centrally positioned and boasts a modern range of fitted wall, base, and tower units. A feature breakfast bar, integrated appliances, and stylish work surfaces add to the kitchen's appeal, with an adjacent dining area ideal for family meals. A practical utility room and a convenient WC complete the ground floor accommodation, providing all the essentials for comfortable living.