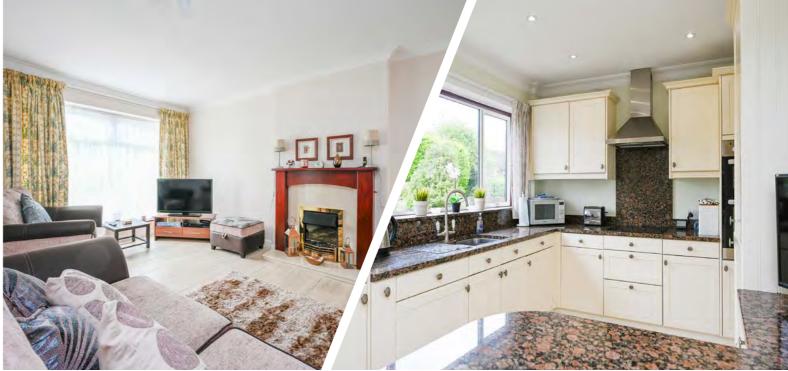

Inside, the ground floor features two bright and spacious reception rooms, both tastefully decorated and flooded with natural light. The main dining kitchen is centrally positioned and boasts a modern range of fitted wall, base, and tower units. A feature breakfast bar, integrated appliances, and stylish work surfaces add to the kitchen's appeal, with an adjacent dining area ideal for family meals. A practical utility room and a convenient WC complete the ground floor accommodation, providing all the essentials for comfortable living.