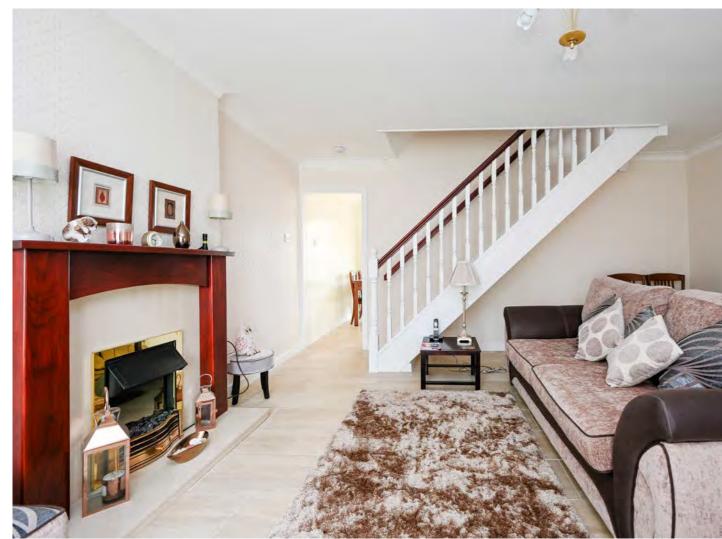

Inside, the ground floor features two bright and spacious reception rooms, both tastefully decorated and flooded with natural light. The main dining kitchen is centrally positioned and boasts a modern range of fitted wall, base, and tower units. A feature breakfast bar, integrated appliances, and stylish work surfaces add to the kitchen's appeal, with an adjacent dining area ideal for family meals. A practical utility room and a convenient WC complete the ground floor accommodation, providing all the essentials for comfortable living.