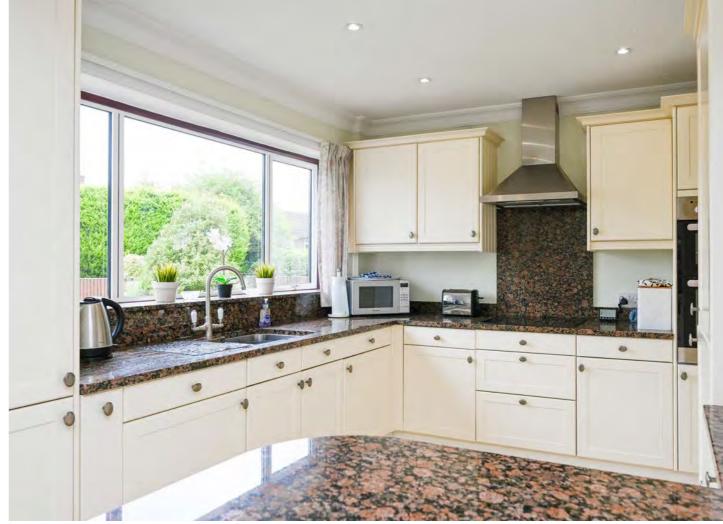

Inside, the ground floor features two bright and spacious reception rooms, both tastefully decorated and flooded with natural light. The main dining kitchen is centrally positioned and boasts a modern range of fitted wall, base, and tower units. A feature breakfast bar, integrated appliances, and stylish work surfaces add to the kitchen's appeal, with an adjacent dining area ideal for family meals. A practical utility room and a convenient WC complete the ground floor accommodation, providing all the essentials for comfortable living.