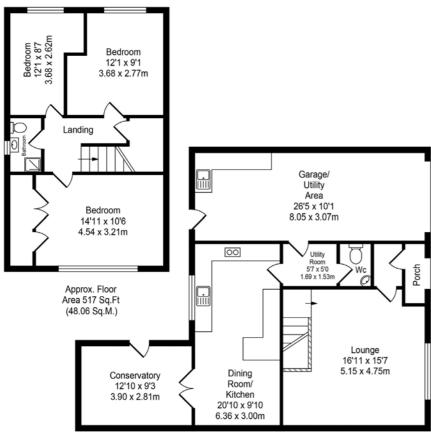

## Total Approx. Floor Area 1475 Sq.ft. (137.02 Sq.M.)

Whilst every effort is made to accurately reproduce these floor plans, measurements are approximate, not to scale and for illustrative purposes only

Inside, the ground floor features two bright and spacious reception rooms, both tastefully decorated and flooded with natural light. The main dining kitchen is centrally positioned and boasts a modern range of fitted wall, base, and tower units. A feature breakfast bar, integrated appliances, and stylish work surfaces add to the kitchen's appeal, with an adjacent dining area ideal for family meals. A practical utility room and a convenient WC complete the ground floor accommodation, providing all the essentials for comfortable living.

On the first floor, you will find three generously sized bedrooms, all thoughtfully decorated and well-maintained. Each room offers plenty of space, making them perfect for both family members and guests. The first floor is well-served by a contemporary shower room, featuring a shower cubicle, WC, and wash hand basin, all designed with modern finishes.