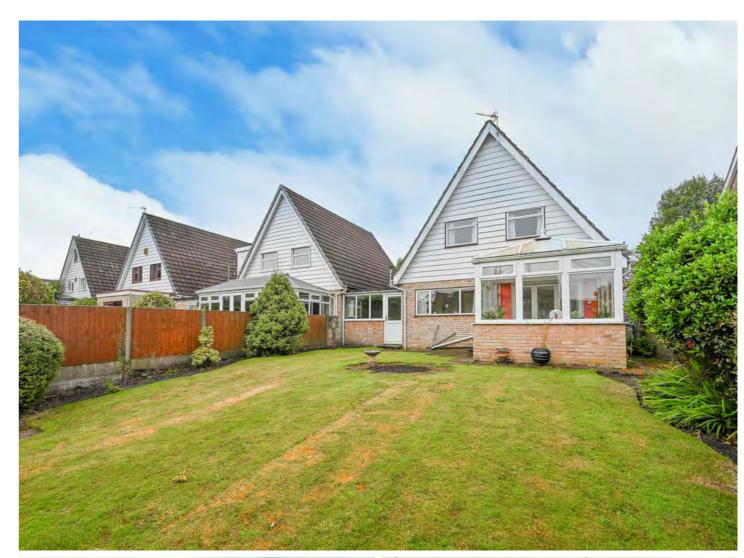

The property is approached via a private driveway leading to an integrated garage/utility area, offering ample parking space and additional storage. The exterior is both welcoming and well-maintained, with established greenery enhancing the home's curb appeal. The property's attractive façade and well-tended front garden create a lasting first impression.

Externally, the rear garden is a true highlight, offering privacy and tranquillity. The large lawn is bordered by mature shrubs, plants, and trees, creating a peaceful retreat for relaxation and play. An expansive patio terrace provides the ideal spot for outdoor dining and social gatherings, making it perfect for enjoying the warmer months.