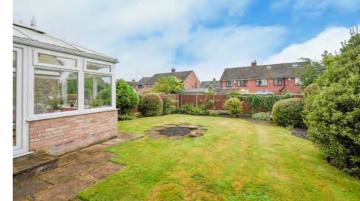

Externally, the rear garden is a true highlight, offering privacy and tranquillity. The large lawn is bordered by mature shrubs, plants, and trees, creating a peaceful retreat for relaxation and play. An expansive patio terrace provides the ideal spot for outdoor dining and social gatherings, making it perfect for enjoying the warmer months.