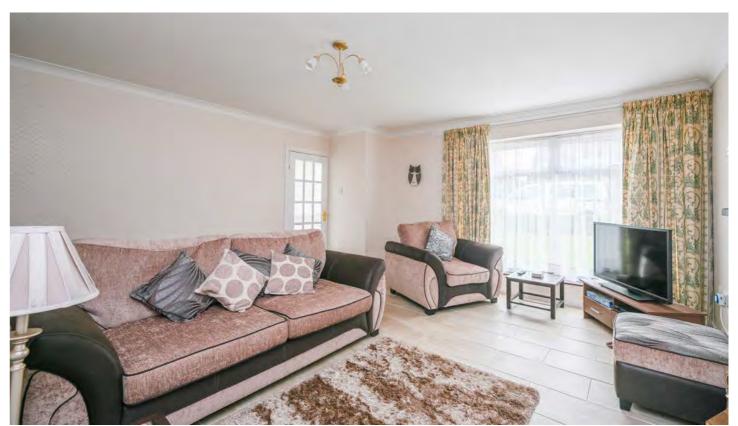

Inside, the ground floor features two bright and spacious reception rooms, both tastefully decorated and flooded with natural light. The main dining kitchen is centrally positioned and boasts a modern range of fitted wall, base, and tower units. A feature breakfast bar, integrated appliances, and stylish work surfaces add to the kitchen's appeal, with an adjacent dining area ideal for family meals. A practical utility room and a convenient WC complete the ground floor accommodation, providing all the essentials for comfortable living.