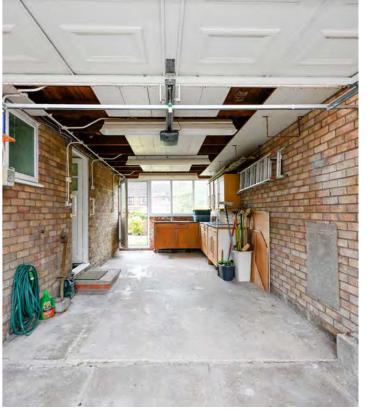

The property is approached via a private driveway leading to an integrated garage/utility area, offering ample parking space and additional storage. The exterior is both welcoming and well-maintained, with established greenery enhancing the home's curb appeal. The property's attractive façade and well-tended front garden create a lasting first impression.