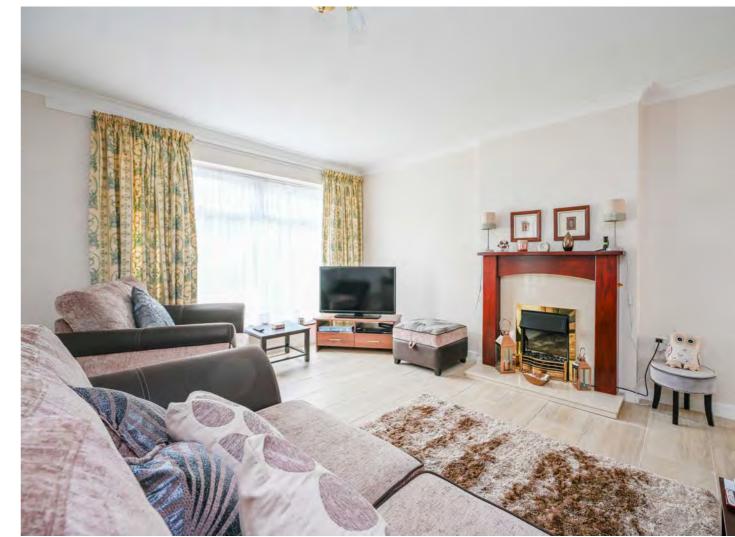

Inside, the ground floor features two bright and spacious reception rooms, both tastefully decorated and flooded with natural light. The main dining kitchen is centrally positioned and boasts a modern range of fitted wall, base, and tower units. A feature breakfast bar, integrated appliances, and stylish work surfaces add to the kitchen's appeal, with an adjacent dining area ideal for family meals. A practical utility room and a convenient WC complete the ground floor accommodation, providing all the essentials for comfortable living.