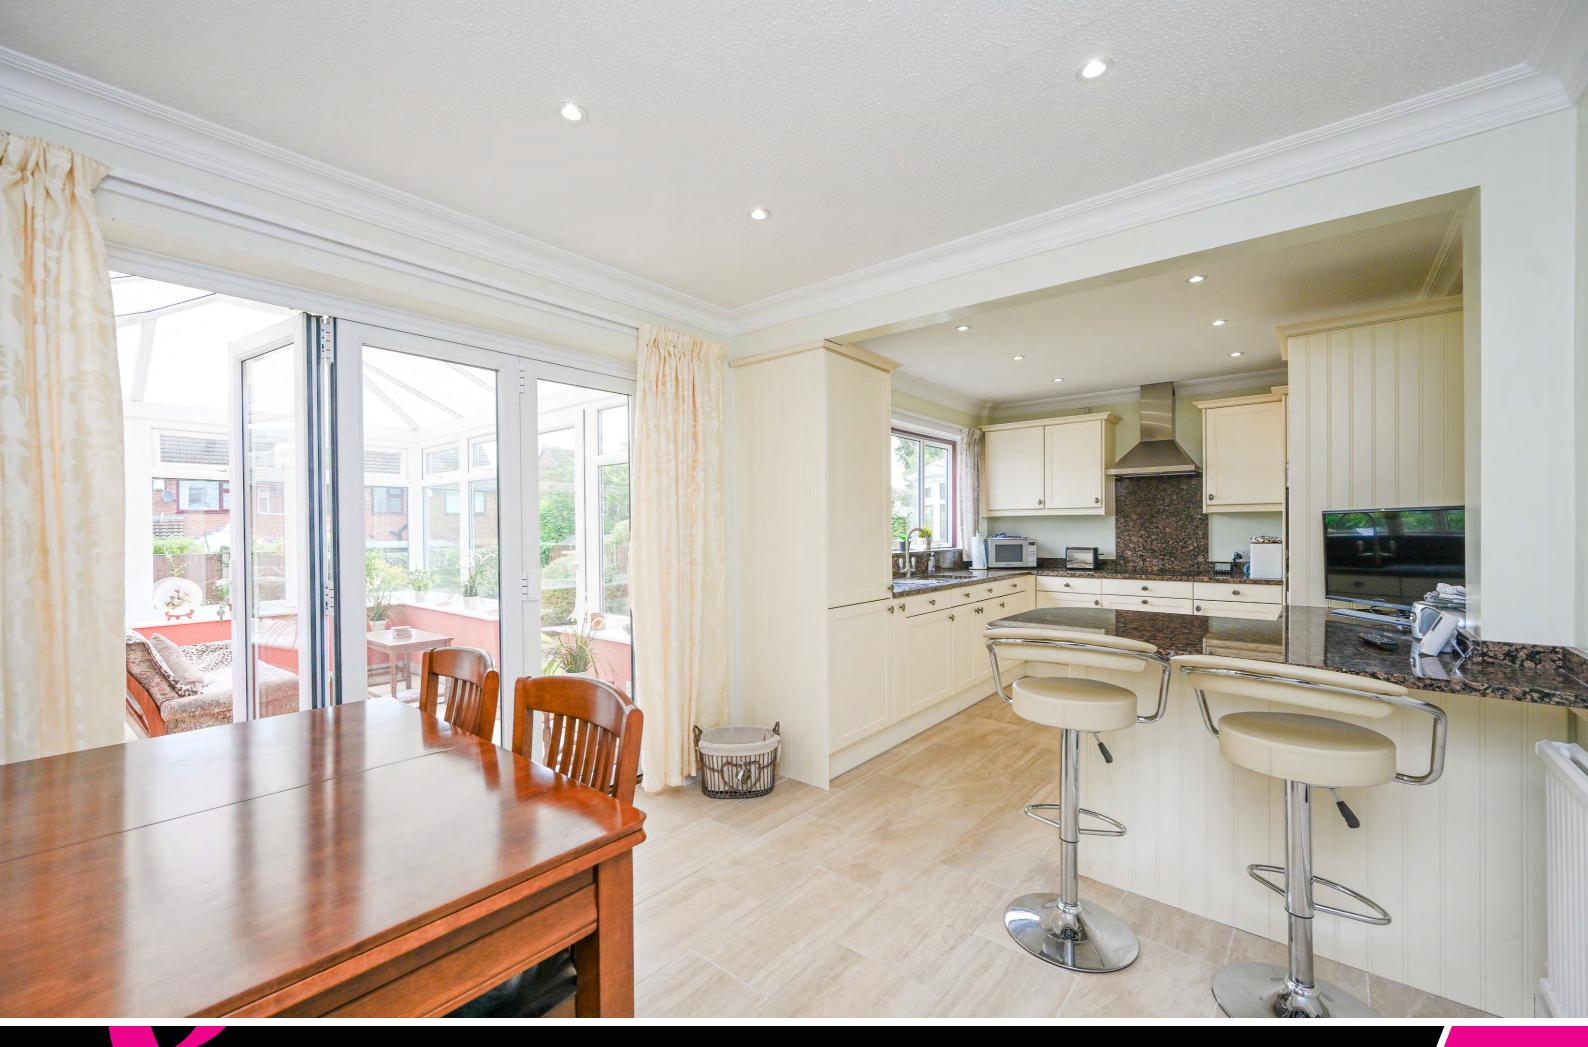

Inside, the ground floor features two bright and spacious reception rooms, both tastefully decorated and flooded with natural light. The main dining kitchen is centrally positioned and boasts a modern range of fitted wall, base, and tower units. A feature breakfast bar, integrated appliances, and stylish work surfaces add to the kitchen's appeal, with an adjacent dining area ideal for family meals. A practical utility room and a convenient WC complete the ground floor accommodation, providing all the essentials for comfortable living.