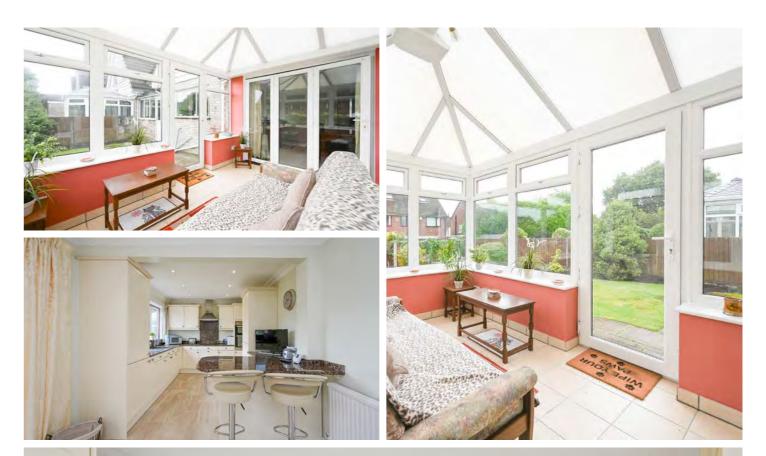

Inside, the ground floor features two bright and spacious reception rooms, both tastefully decorated and flooded with natural light. The main dining kitchen is centrally positioned and boasts a modern range of fitted wall, base, and tower units. A feature breakfast bar, integrated appliances, and stylish work surfaces add to the kitchen's appeal, with an adjacent dining area ideal for family meals. A practical utility room and a convenient WC complete the ground floor accommodation, providing all the essentials for comfortable living.