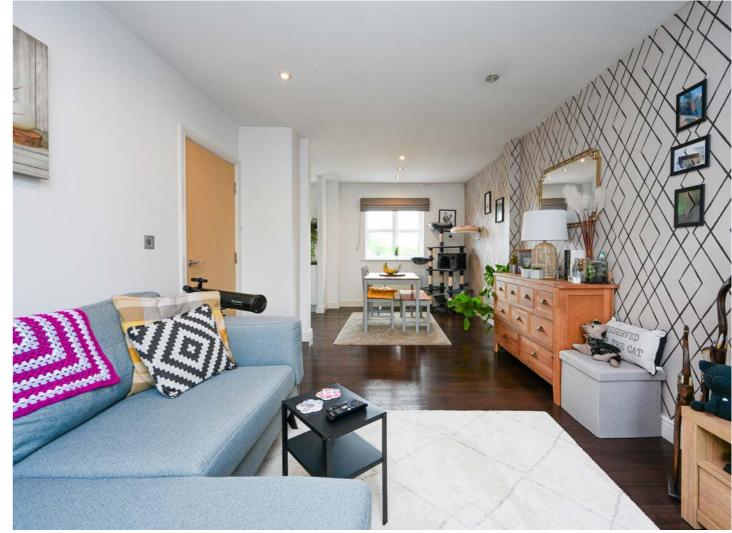

Accessed via a well-kept communal hallway this ample-sized apartment features a spacious open-plan kitchen/dining and living area which has recently been re-decorated to a high level, a family sized bathroom, and two spacious bedrooms. The spacious L-shaped lounge/kitchen/diner, complete with wood laminate flooring, is further enhanced by double-aspect windows that let in an abundance of natural daylight. The lounge area offers plenty of space for comfortable living, whilst the dining area, situated next to the modern, fully fitted kitchen, can easily house a good-sized dining table. The kitchen itself offers plenty of storage, courtesy of an array of wall, base and tower units, providing a range of integrated appliances and stylish contrasting work-surface. The bathroom, which comfortably houses a white four-piece suite and separate shower, is also finished to a modern standard with stylish, neutral décor. The master bedroom offers ample space for storage whilst the second bedroom is also a good size and would make a great study, guest bedroom or nursery for a first addition.