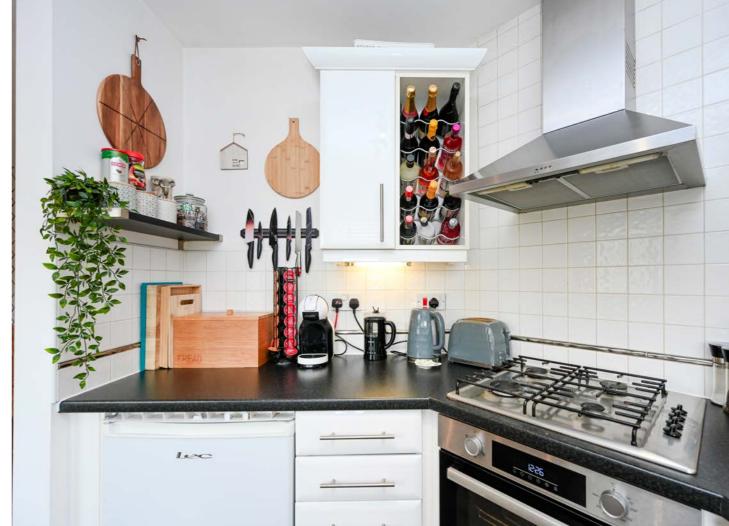

Accessed via a well-kept communal hallway this ample-sized apartment features a spacious open-plan kitchen/dining and living area which has recently been re-decorated to a high level, a family sized bathroom, and two spacious bedrooms. The spacious L-shaped lounge/kitchen/diner, complete with wood laminate flooring, is further enhanced by double-aspect windows that let in an abundance of natural daylight. The lounge area offers plenty of space for comfortable living, whilst the dining area, situated next to the modern, fully fitted kitchen, can easily house a good-sized dining table. The kitchen itself offers plenty of storage, courtesy of an array of wall, base and tower units, providing a range of integrated appliances and stylish contrasting work-surface. The bathroom, which comfortably houses a white four-piece suite and separate shower, is also finished to a modern standard with stylish, neutral décor. The master bedroom offers ample space for storage whilst the second bedroom is also a good size and would make a great study, guest bedroom or nursery for a first addition.