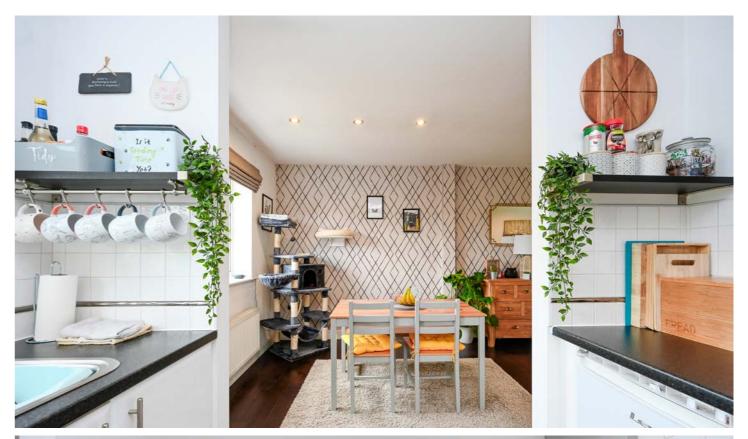

Accessed via a well-kept communal hallway this ample-sized apartment features a spacious open-plan kitchen/dining and living area which has recently been re-decorated to a high level, a family sized bathroom, and two spacious bedrooms. The spacious L-shaped lounge/kitchen/diner, complete with wood laminate flooring, is further enhanced by double-aspect windows that let in an abundance of natural daylight. The lounge area offers plenty of space for comfortable living, whilst the dining area, situated next to the modern, fully fitted kitchen, can easily house a good-sized dining table. The kitchen itself offers plenty of storage, courtesy of an array of wall, base and tower units, providing a range of integrated appliances and stylish contrasting work-surface. The bathroom, which comfortably houses a white four-piece suite and separate shower, is also finished to a modern standard with stylish, neutral décor. The master bedroom offers ample space for storage whilst the second bedroom is also a good size and would make a great study, guest bedroom or nursery for a first addition.