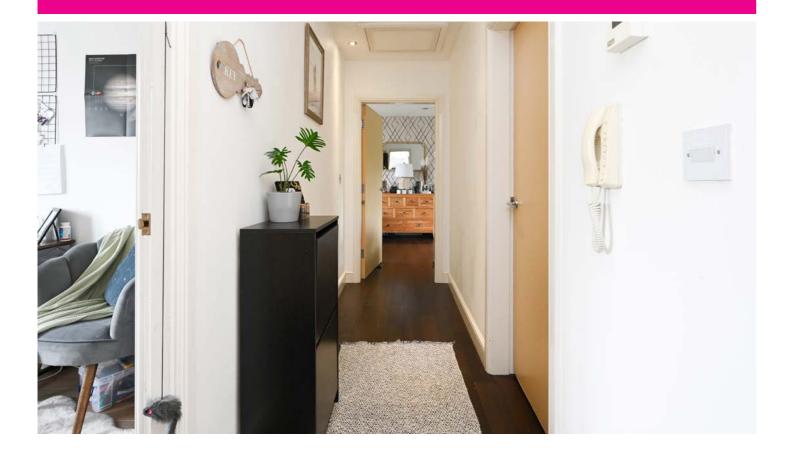

Accessed via a well-kept communal hallway this ample-sized apartment features a spacious open-plan kitchen/dining and living area which has recently been re-decorated to a high level, a family sized bathroom, and two spacious bedrooms. The spacious L-shaped lounge/kitchen/diner, complete with wood laminate flooring, is further enhanced by double-aspect windows that let in an abundance of natural daylight. The lounge area offers plenty of space for comfortable living, whilst the dining area, situated next to the modern, fully fitted kitchen, can easily house a good-sized dining table. The kitchen itself offers plenty of storage, courtesy of an array of wall, base and tower units, providing a range of integrated appliances and stylish contrasting work-surface. The bathroom, which comfortably houses a white four-piece suite and separate shower, is also finished to a modern standard with stylish, neutral décor. The master bedroom offers ample space for storage whilst the second bedroom is also a good size and would make a great study, guest bedroom or nursery for a first addition.