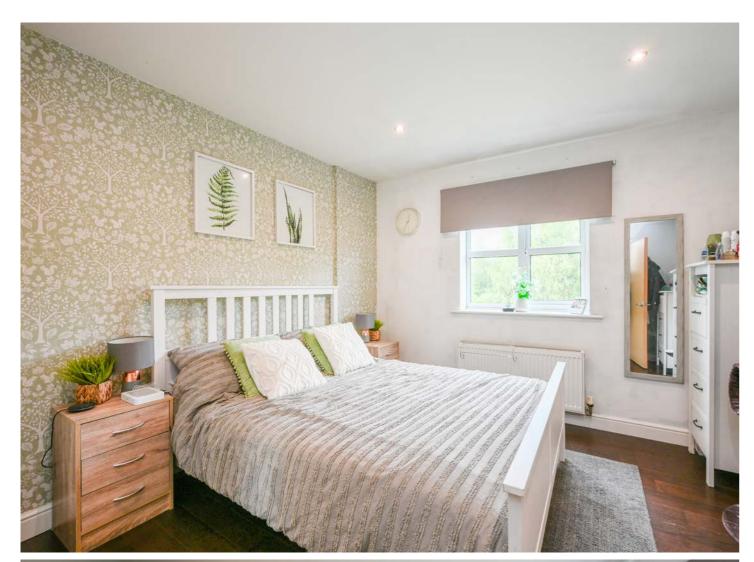

Accessed via a well-kept communal hallway this ample-sized apartment features a spacious open-plan kitchen/dining and living area which has recently been re-decorated to a high level, a family sized bathroom, and two spacious bedrooms. The spacious L-shaped lounge/kitchen/diner, complete with wood laminate flooring, is further enhanced by double-aspect windows that let in an abundance of natural daylight. The lounge area offers plenty of space for comfortable living, whilst the dining area, situated next to the modern, fully fitted kitchen, can easily house a good-sized dining table. The kitchen itself offers plenty of storage, courtesy of an array of wall, base and tower units, providing a range of integrated appliances and stylish contrasting work-surface. The bathroom, which comfortably houses a white four-piece suite and separate shower, is also finished to a modern standard with stylish, neutral décor. The master bedroom offers ample space for storage whilst the second bedroom is also a good size and would make a great study, guest bedroom or nursery for a first addition.