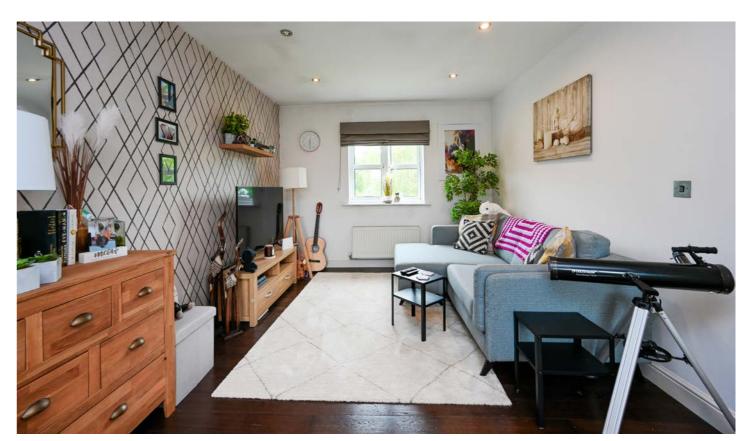

Accessed via a well-kept communal hallway this ample-sized apartment features a spacious open-plan kitchen/dining and living area which has recently been re-decorated to a high level, a family sized bathroom, and two spacious bedrooms. The spacious L-shaped lounge/kitchen/diner, complete with wood laminate flooring, is further enhanced by double-aspect windows that let in an abundance of natural daylight. The lounge area offers plenty of space for comfortable living, whilst the dining area, situated next to the modern, fully fitted kitchen, can easily house a good-sized dining table. The kitchen itself offers plenty of storage, courtesy of an array of wall, base and tower units, providing a range of integrated appliances and stylish contrasting work-surface. The bathroom, which comfortably houses a white four-piece suite and separate shower, is also finished to a modern standard with stylish, neutral décor. The master bedroom offers ample space for storage whilst the second bedroom is also a good size and would make a great study, guest bedroom or nursery for a first addition.