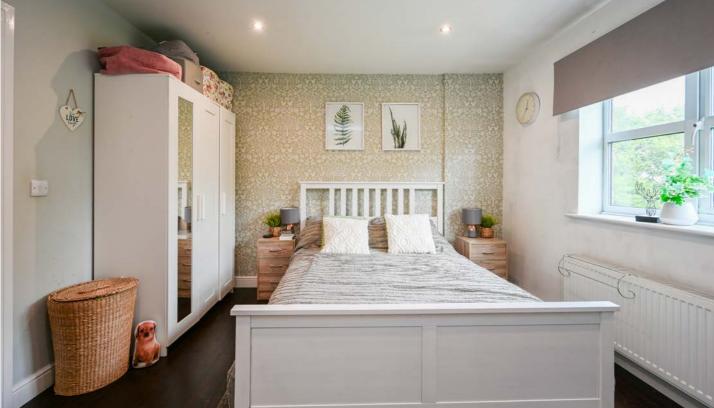

Accessed via a well-kept communal hallway this ample-sized apartment features a spacious open-plan kitchen/dining and living area which has recently been re-decorated to a high level, a family sized bathroom, and two spacious bedrooms. The spacious L-shaped lounge/kitchen/diner, complete with wood laminate flooring, is further enhanced by double-aspect windows that let in an abundance of natural daylight. The lounge area offers plenty of space for comfortable living, whilst the dining area, situated next to the modern, fully fitted kitchen, can easily house a good-sized dining table. The kitchen itself offers plenty of storage, courtesy of an array of wall, base and tower units, providing a range of integrated appliances and stylish contrasting work-surface. The bathroom, which comfortably houses a white four-piece suite and separate shower, is also finished to a modern standard with stylish, neutral décor. The master bedroom offers ample space for storage whilst the second bedroom is also a good size and would make a great study, guest bedroom or nursery for a first addition.