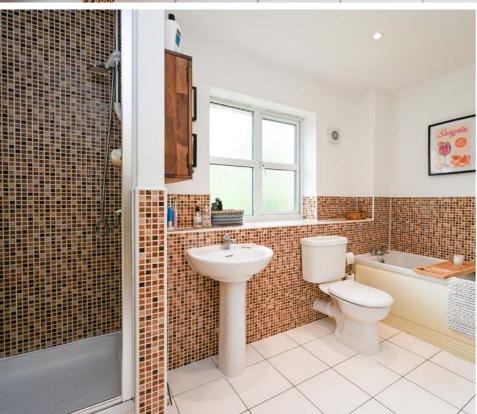

Accessed via a well-kept communal hallway this ample-sized apartment features a spacious open-plan kitchen/dining and living area which has recently been re-decorated to a high level, a family sized bathroom, and two spacious bedrooms. The spacious L-shaped lounge/kitchen/diner, complete with wood laminate flooring, is further enhanced by double-aspect windows that let in an abundance of natural daylight. The lounge area offers plenty of space for comfortable living, whilst the dining area, situated next to the modern, fully fitted kitchen, can easily house a good-sized dining table. The kitchen itself offers plenty of storage, courtesy of an array of wall, base and tower units, providing a range of integrated appliances and stylish contrasting work-surface. The bathroom, which comfortably houses a white four-piece suite and separate shower, is also finished to a modern standard with stylish, neutral décor. The master bedroom offers ample space for storage whilst the second bedroom is also a good size and would make a great study, guest bedroom or nursery for a first addition.