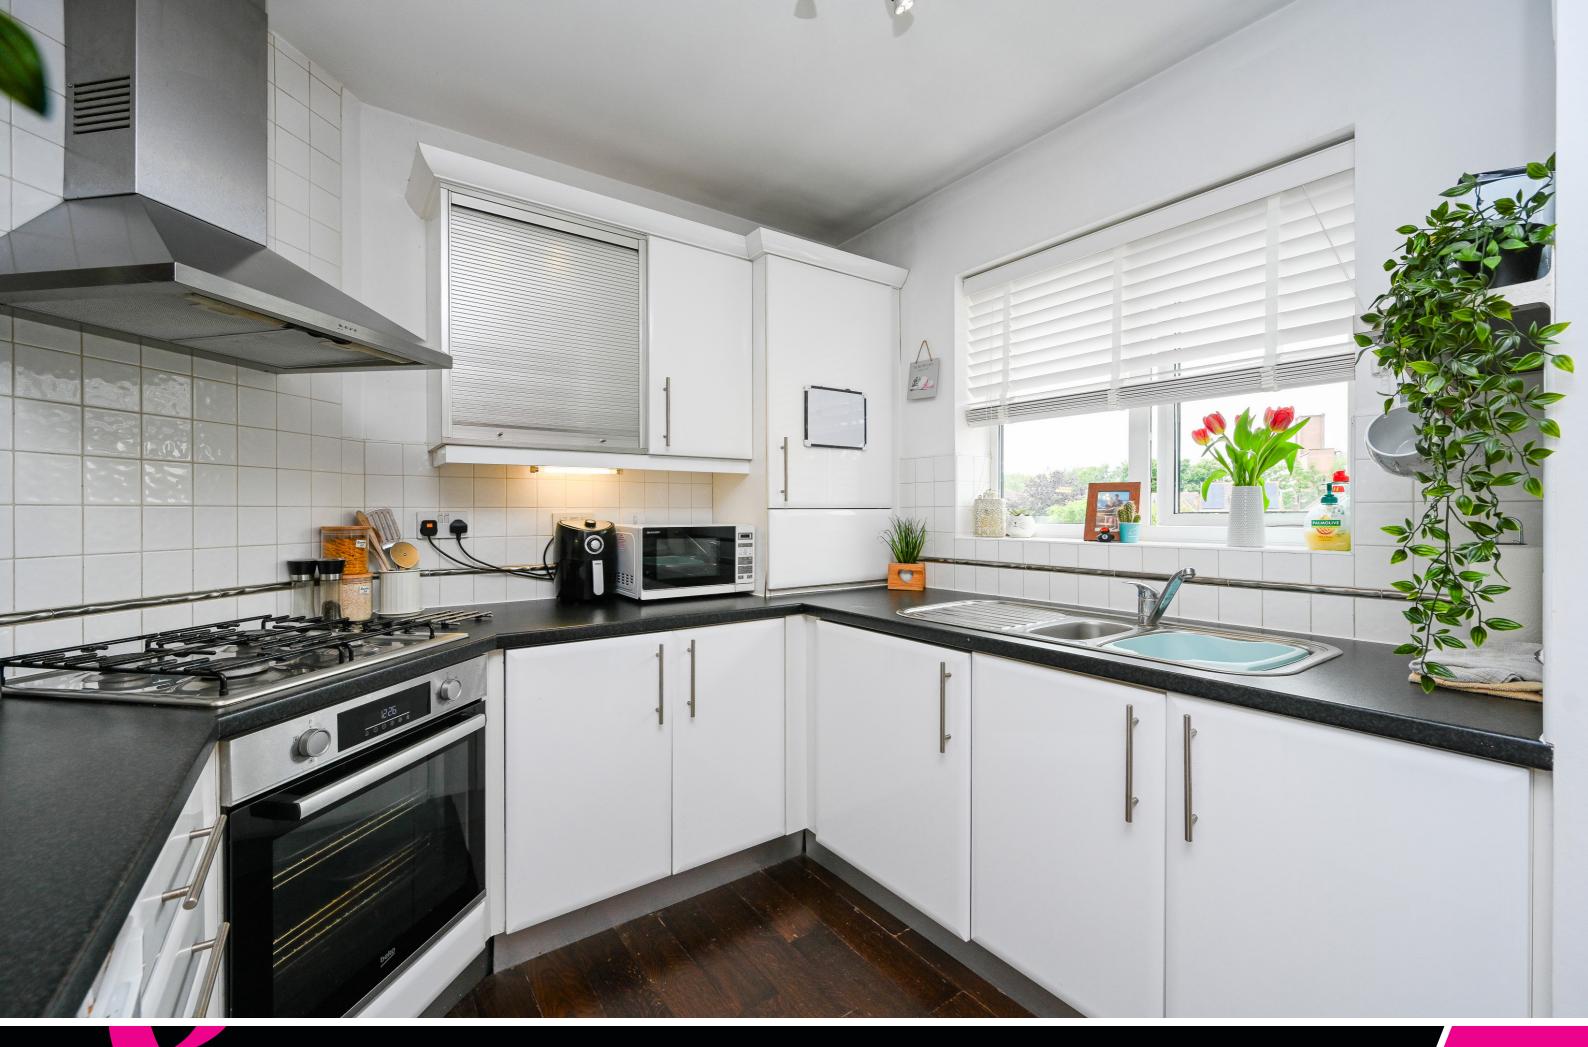

Accessed via a well-kept communal hallway this ample-sized apartment features a spacious open-plan kitchen/dining and living area which has recently been re-decorated to a high level, a family sized bathroom, and two spacious bedrooms. The spacious L-shaped lounge/kitchen/diner, complete with wood laminate flooring, is further enhanced by double-aspect windows that let in an abundance of natural daylight. The lounge area offers plenty of space for comfortable living, whilst the dining area, situated next to the modern, fully fitted kitchen, can easily house a good-sized dining table. The kitchen itself offers plenty of storage, courtesy of an array of wall, base and tower units, providing a range of integrated appliances and stylish contrasting work-surface. The bathroom, which comfortably houses a white four-piece suite and separate shower, is also finished to a modern standard with stylish, neutral décor. The master bedroom offers ample space for storage whilst the second bedroom is also a good size and would make a great study, guest bedroom or nursery for a first addition.