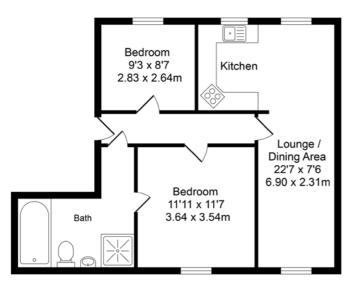

## Total Approx. Floor Area 614 Sq.ft. (57.0 Sq.M.)

Whilst every effort is made to accurately reproduce these floor plans,measurements are approximate,not to scale and for illustrative purposes only

Approx. Floor Area 614 Sq.Ft (57.0 Sq.M.)

Accessed via a well-kept communal hallway this ample-sized apartment features a spacious open-plan kitchen/dining and living area which has recently been re-decorated to a high level, a family sized bathroom, and two spacious bedrooms. The spacious L-shaped lounge/kitchen/diner, complete with wood laminate flooring, is further enhanced by double-aspect windows that let in an abundance of natural daylight. The lounge area offers plenty of space for comfortable living, whilst the dining area, situated next to the modern, fully fitted kitchen, can easily house a good-sized dining table. The kitchen itself offers plenty of storage, courtesy of an array of wall, base and tower units, providing a range of integrated appliances and stylish contrasting work-surface. The bathroom, which comfortably houses a white four-piece suite and separate shower, is also finished to a modern standard with stylish, neutral décor. The master bedroom offers ample space for storage whilst the second bedroom is also a good size and would make a great study, guest bedroom or nursery for a first addition.