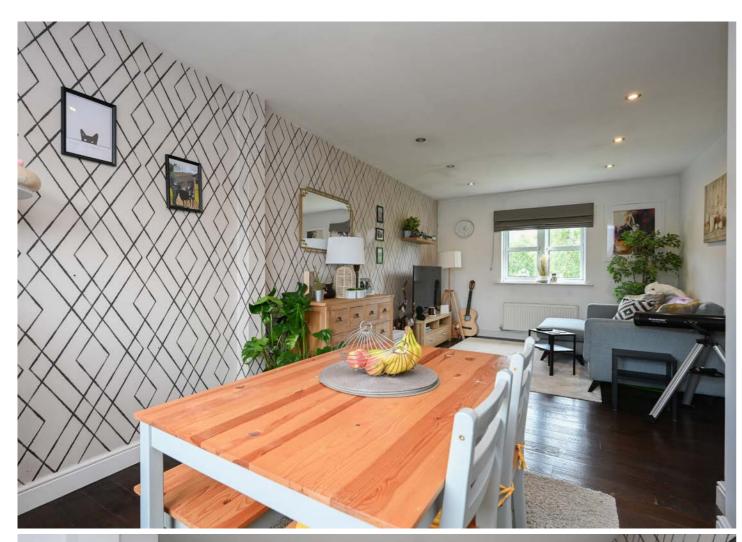

Accessed via a well-kept communal hallway this ample-sized apartment features a spacious open-plan kitchen/dining and living area which has recently been re-decorated to a high level, a family sized bathroom, and two spacious bedrooms. The spacious L-shaped lounge/kitchen/diner, complete with wood laminate flooring, is further enhanced by double-aspect windows that let in an abundance of natural daylight. The lounge area offers plenty of space for comfortable living, whilst the dining area, situated next to the modern, fully fitted kitchen, can easily house a good-sized dining table. The kitchen itself offers plenty of storage, courtesy of an array of wall, base and tower units, providing a range of integrated appliances and stylish contrasting work-surface. The bathroom, which comfortably houses a white four-piece suite and separate shower, is also finished to a modern standard with stylish, neutral décor. The master bedroom offers ample space for storage whilst the second bedroom is also a good size and would make a great study, guest bedroom or nursery for a first addition.