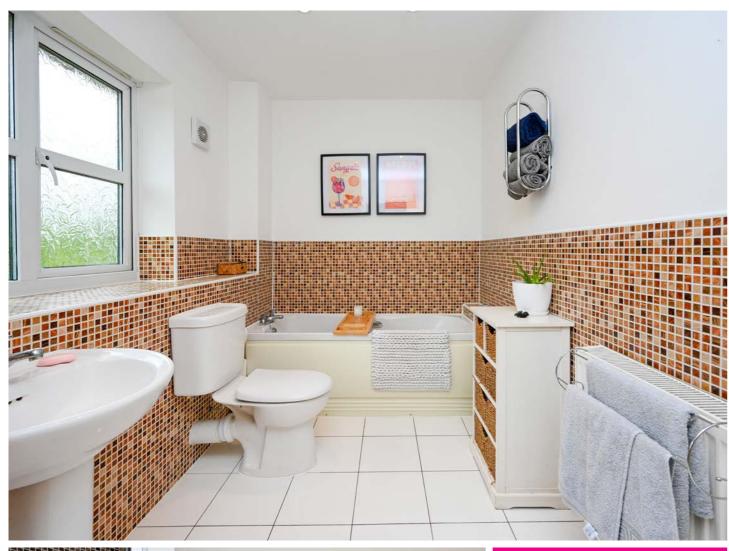

Accessed via a well-kept communal hallway this ample-sized apartment features a spacious open-plan kitchen/dining and living area which has recently been re-decorated to a high level, a family sized bathroom, and two spacious bedrooms. The spacious L-shaped lounge/kitchen/diner, complete with wood laminate flooring, is further enhanced by double-aspect windows that let in an abundance of natural daylight. The lounge area offers plenty of space for comfortable living, whilst the dining area, situated next to the modern, fully fitted kitchen, can easily house a good-sized dining table. The kitchen itself offers plenty of storage, courtesy of an array of wall, base and tower units, providing a range of integrated appliances and stylish contrasting work-surface. The bathroom, which comfortably houses a white four-piece suite and separate shower, is also finished to a modern standard with stylish, neutral décor. The master bedroom offers ample space for storage whilst the second bedroom is also a good size and would make a great study, guest bedroom or nursery for a first addition.