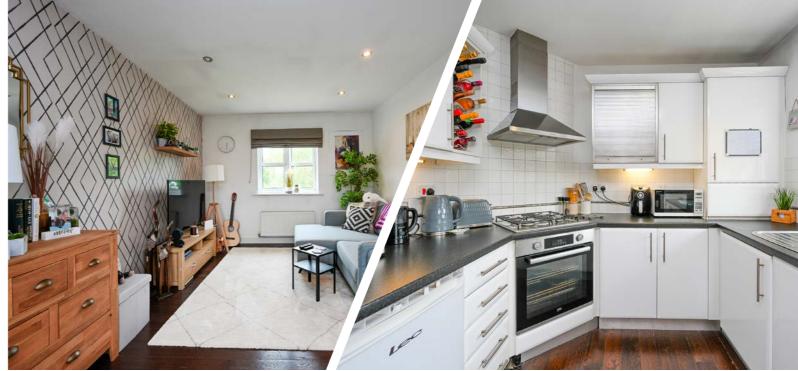

Accessed via a well-kept communal hallway this ample-sized apartment features a spacious open-plan kitchen/dining and living area which has recently been re-decorated to a high level, a family sized bathroom, and two spacious bedrooms. The spacious L-shaped lounge/kitchen/diner, complete with wood laminate flooring, is further enhanced by double-aspect windows that let in an abundance of natural daylight. The lounge area offers plenty of space for comfortable living, whilst the dining area, situated next to the modern, fully fitted kitchen, can easily house a good-sized dining table. The kitchen itself offers plenty of storage, courtesy of an array of wall, base and tower units, providing a range of integrated appliances and stylish contrasting work-surface. The bathroom, which comfortably houses a white four-piece suite and separate shower, is also finished to a modern standard with stylish, neutral décor. The master bedroom offers ample space for storage whilst the second bedroom is also a good size and would make a great study, guest bedroom or nursery for a first addition.