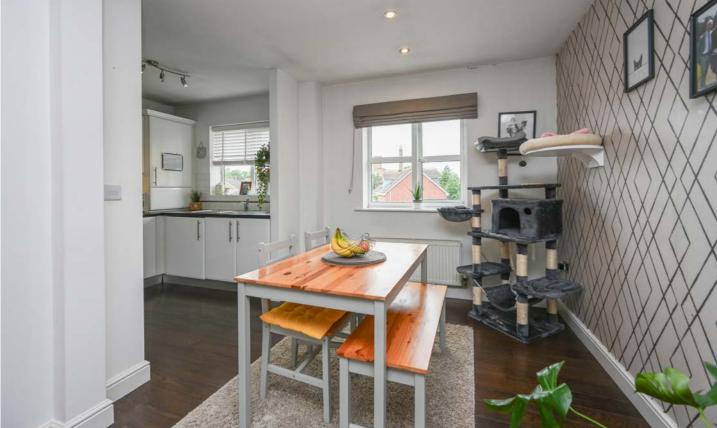

Accessed via a well-kept communal hallway this ample-sized apartment features a spacious open-plan kitchen/dining and living area which has recently been re-decorated to a high level, a family sized bathroom, and two spacious bedrooms. The spacious L-shaped lounge/kitchen/diner, complete with wood laminate flooring, is further enhanced by double-aspect windows that let in an abundance of natural daylight. The lounge area offers plenty of space for comfortable living, whilst the dining area, situated next to the modern, fully fitted kitchen, can easily house a good-sized dining table. The kitchen itself offers plenty of storage, courtesy of an array of wall, base and tower units, providing a range of integrated appliances and stylish contrasting work-surface. The bathroom, which comfortably houses a white four-piece suite and separate shower, is also finished to a modern standard with stylish, neutral décor. The master bedroom offers ample space for storage whilst the second bedroom is also a good size and would make a great study, guest bedroom or nursery for a first addition.