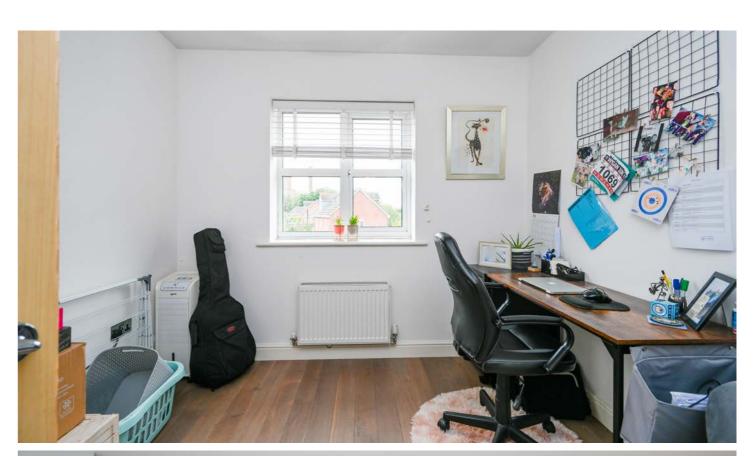

Accessed via a well-kept communal hallway this ample-sized apartment features a spacious open-plan kitchen/dining and living area which has recently been re-decorated to a high level, a family sized bathroom, and two spacious bedrooms. The spacious L-shaped lounge/kitchen/diner, complete with wood laminate flooring, is further enhanced by double-aspect windows that let in an abundance of natural daylight. The lounge area offers plenty of space for comfortable living, whilst the dining area, situated next to the modern, fully fitted kitchen, can easily house a good-sized dining table. The kitchen itself offers plenty of storage, courtesy of an array of wall, base and tower units, providing a range of integrated appliances and stylish contrasting work-surface. The bathroom, which comfortably houses a white four-piece suite and separate shower, is also finished to a modern standard with stylish, neutral décor. The master bedroom offers ample space for storage whilst the second bedroom is also a good size and would make a great study, guest bedroom or nursery for a first addition.