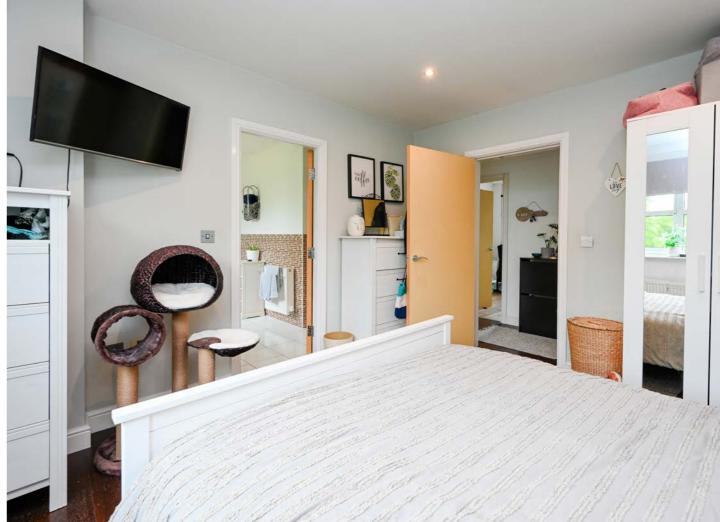

Accessed via a well-kept communal hallway this ample-sized apartment features a spacious open-plan kitchen/dining and living area which has recently been re-decorated to a high level, a family sized bathroom, and two spacious bedrooms. The spacious L-shaped lounge/kitchen/diner, complete with wood laminate flooring, is further enhanced by double-aspect windows that let in an abundance of natural daylight. The lounge area offers plenty of space for comfortable living, whilst the dining area, situated next to the modern, fully fitted kitchen, can easily house a good-sized dining table. The kitchen itself offers plenty of storage, courtesy of an array of wall, base and tower units, providing a range of integrated appliances and stylish contrasting work-surface. The bathroom, which comfortably houses a white four-piece suite and separate shower, is also finished to a modern standard with stylish, neutral décor. The master bedroom offers ample space for storage whilst the second bedroom is also a good size and would make a great study, guest bedroom or nursery for a first addition.