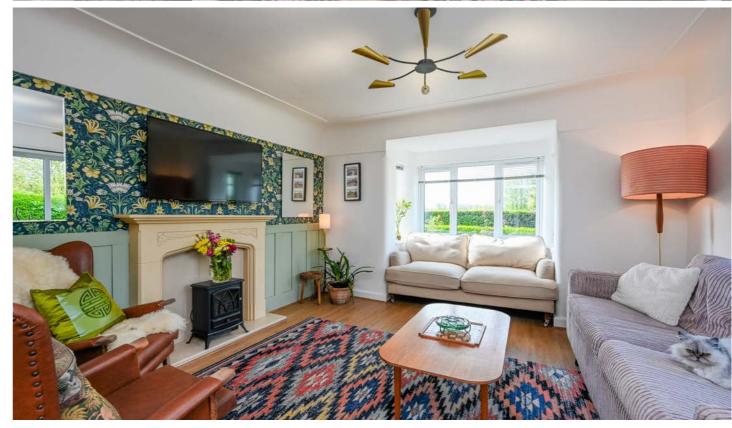

The spacious main living room, with its feature fireplace and dual aspect bay windows, is bathed in natural light, creating a welcoming atmosphere. The extended kitchen is a chef's dream, with high-quality units, integrated appliances, and stylish contrasting work surfaces and ample dining area. French-style patio doors and dual aspect windows flood the dining area with light, making it the perfect spot for family meals or entertaining guests.