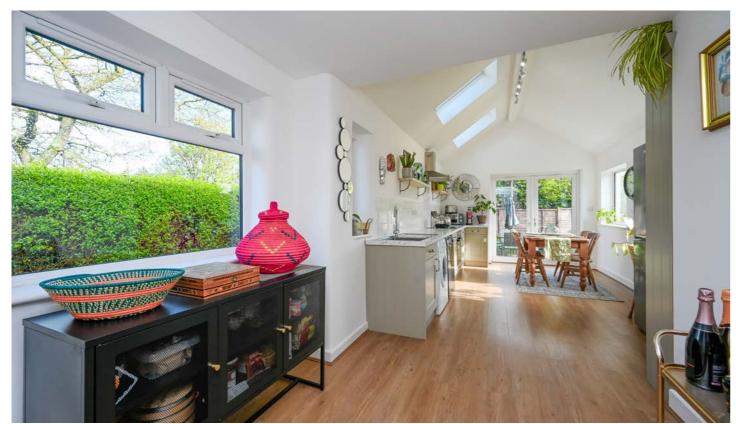

The spacious main living room, with its feature fireplace and dual aspect bay windows, is bathed in natural light, creating a welcoming atmosphere. The extended kitchen is a chef's dream, with high-quality units, integrated appliances, and stylish contrasting work surfaces and ample dining area. French-style patio doors and dual aspect windows flood the dining area with light, making it the perfect spot for family meals or entertaining guests.