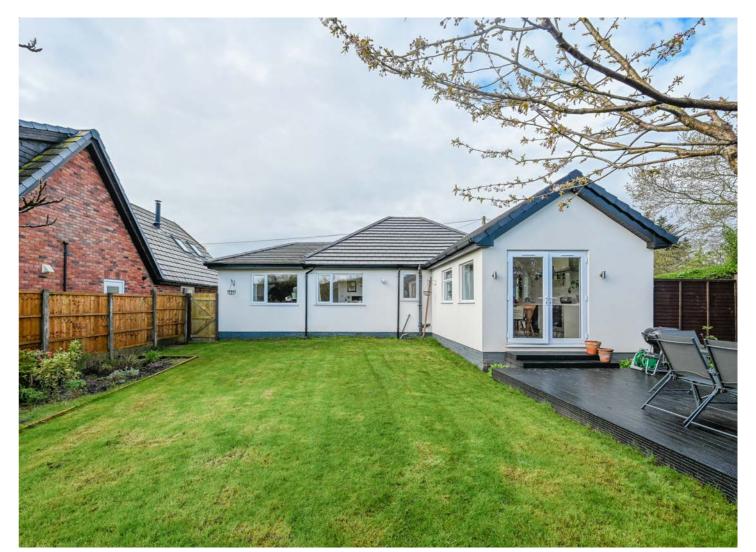

Outside, the rear garden wraps around the property, offering multiple areas of interest and spacious patio terracing ideal for outdoor gatherings. Not overlooked, a plethora of established trees, plants and shrubs complement this idyllic outside space.

With an electric boiler system, double glazing, and spanning nearly 1,000 square feet, this bungalow offers both comfort and style. Don't miss the chance to make this beautifully renovated property your own – schedule your viewing today and experience the epitome of modern country living.