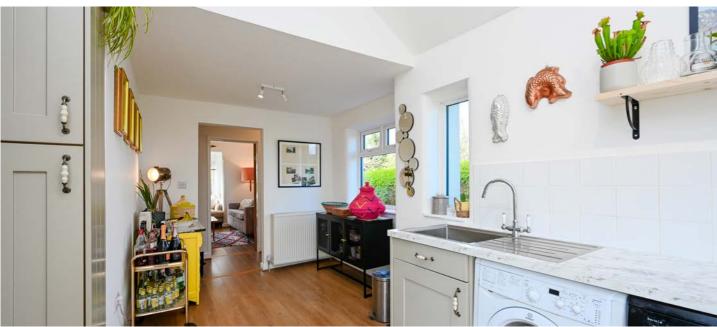

The spacious main living room, with its feature fireplace and dual aspect bay windows, is bathed in natural light, creating a welcoming atmosphere. The extended kitchen is a chef's dream, with high-quality units, integrated appliances, and stylish contrasting work surfaces and ample dining area. French-style patio doors and dual aspect windows flood the dining area with light, making it the perfect spot for family meals or entertaining guests.