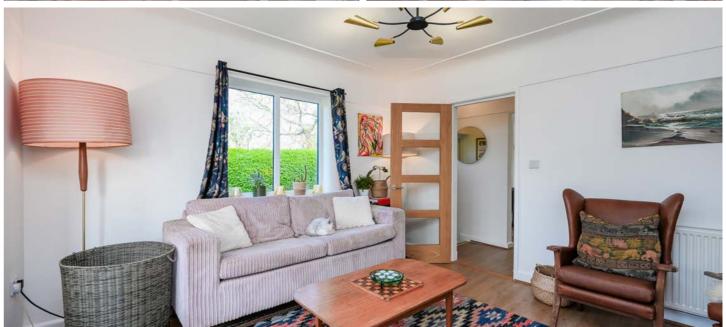

The spacious main living room, with its feature fireplace and dual aspect bay windows, is bathed in natural light, creating a welcoming atmosphere. The extended kitchen is a chef's dream, with high-quality units, integrated appliances, and stylish contrasting work surfaces and ample dining area. French-style patio doors and dual aspect windows flood the dining area with light, making it the perfect spot for family meals or entertaining guests.