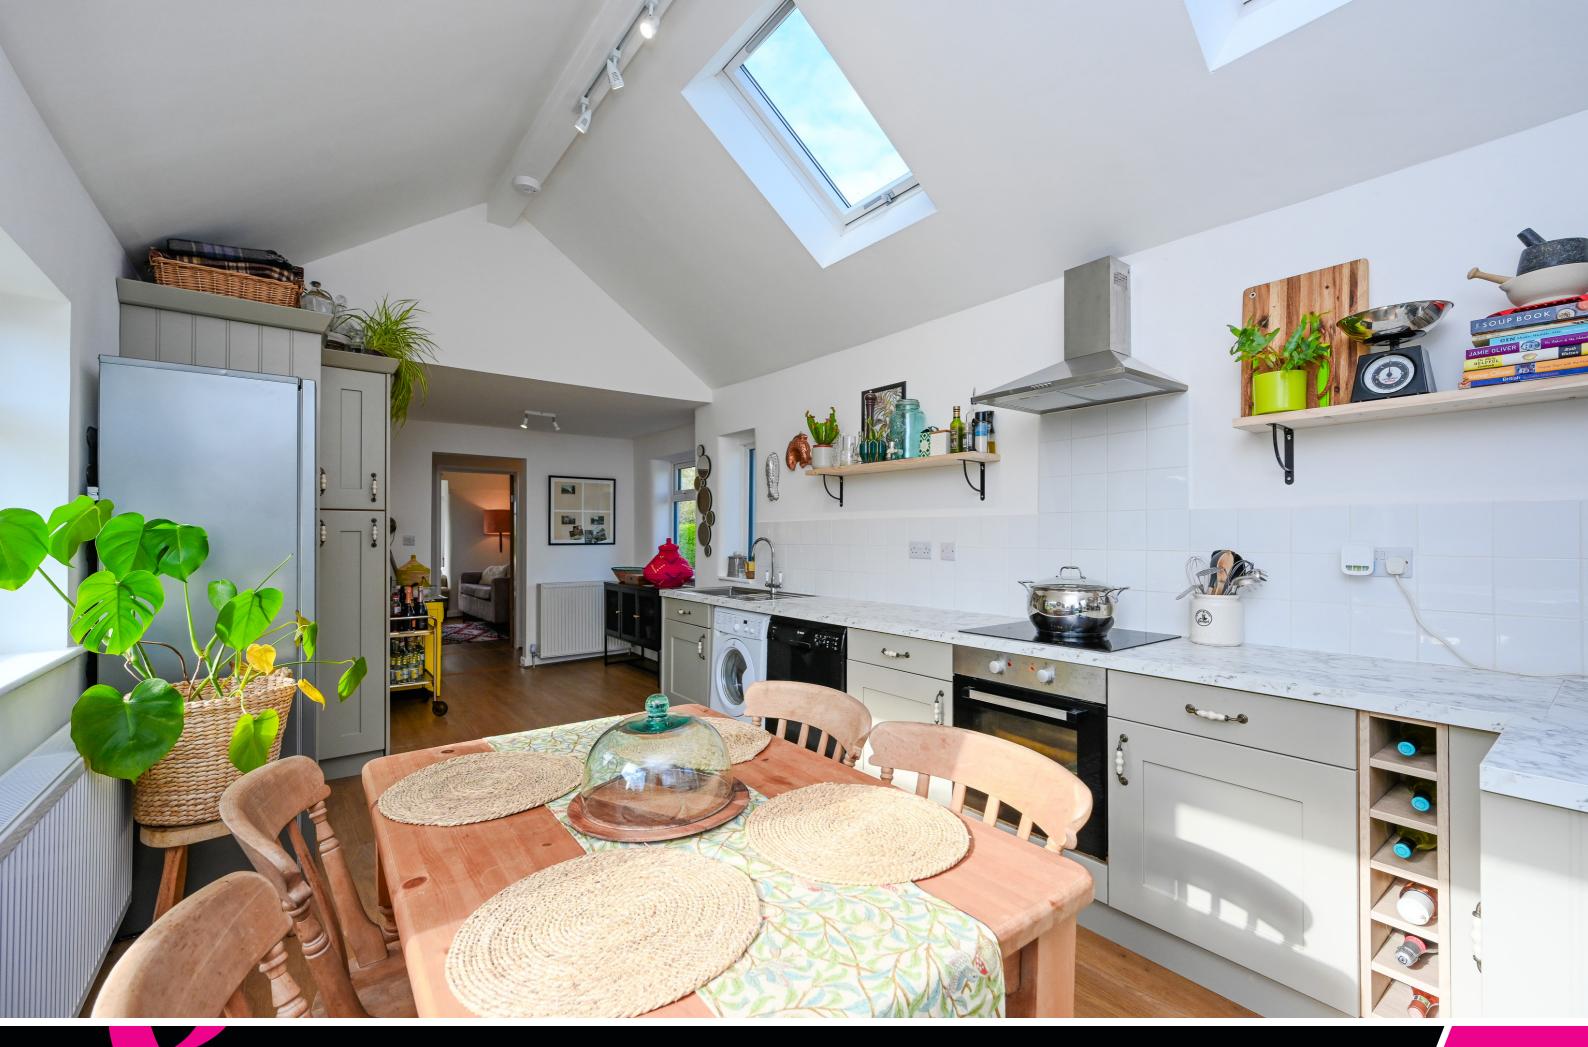

The spacious main living room, with its feature fireplace and dual aspect bay windows, is bathed in natural light, creating a welcoming atmosphere. The extended kitchen is a chef's dream, with high-quality units, integrated appliances, and stylish contrasting work surfaces and ample dining area. French-style patio doors and dual aspect windows flood the dining area with light, making it the perfect spot for family meals or entertaining guests.