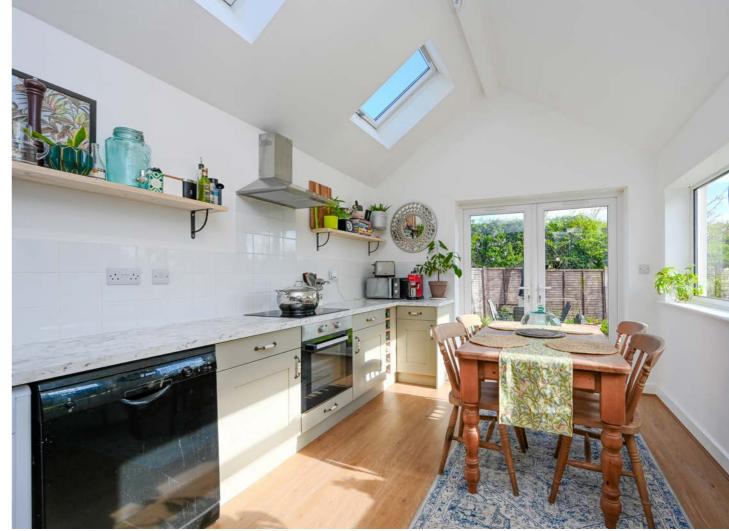

The spacious main living room, with its feature fireplace and dual aspect bay windows, is bathed in natural light, creating a welcoming atmosphere. The extended kitchen is a chef's dream, with high-quality units, integrated appliances, and stylish contrasting work surfaces and ample dining area. French-style patio doors and dual aspect windows flood the dining area with light, making it the perfect spot for family meals or entertaining guests.