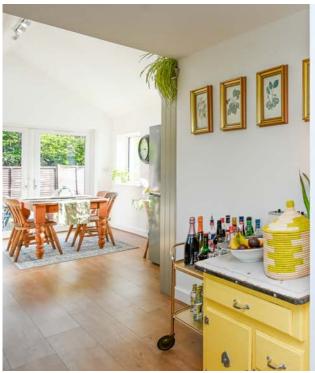

The spacious main living room, with its feature fireplace and dual aspect bay windows, is bathed in natural light, creating a welcoming atmosphere. The extended kitchen is a chef's dream, with high-quality units, integrated appliances, and stylish contrasting work surfaces and ample dining area. French-style patio doors and dual aspect windows flood the dining area with light, making it the perfect spot for family meals or entertaining guests.