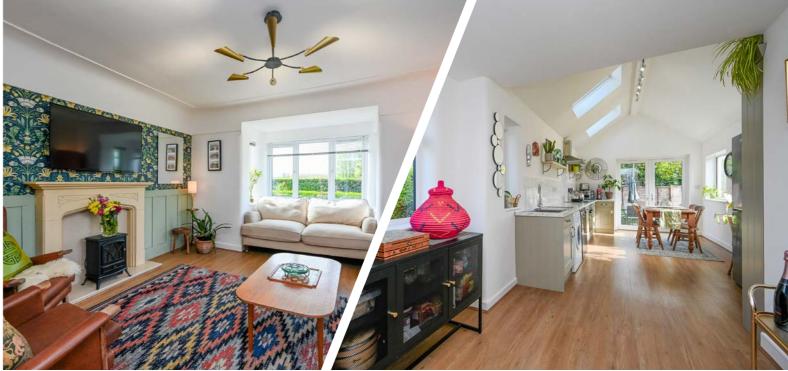

The spacious main living room, with its feature fireplace and dual aspect bay windows, is bathed in natural light, creating a welcoming atmosphere. The extended kitchen is a chef's dream, with high-quality units, integrated appliances, and stylish contrasting work surfaces and ample dining area. French-style patio doors and dual aspect windows flood the dining area with light, making it the perfect spot for family meals or entertaining guests.