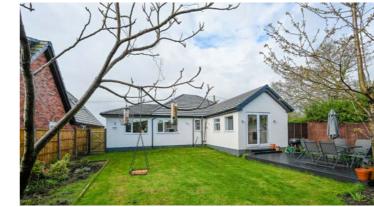

Outside, the rear garden wraps around the property, offering multiple areas of interest and spacious patio terracing ideal for outdoor gatherings. Not overlooked, a plethora of established trees, plants and shrubs complement this idyllic outside space.