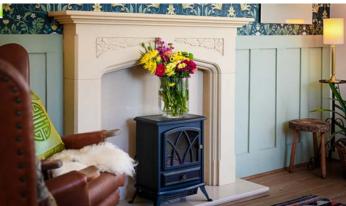

The spacious main living room, with its feature fireplace and dual aspect bay windows, is bathed in natural light, creating a welcoming atmosphere. The extended kitchen is a chef's dream, with high-quality units, integrated appliances, and stylish contrasting work surfaces and ample dining area. French-style patio doors and dual aspect windows flood the dining area with light, making it the perfect spot for family meals or entertaining guests.