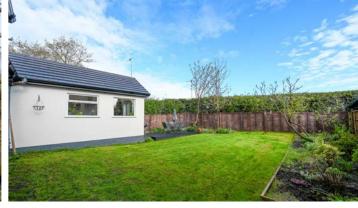

Outside, the rear garden wraps around the property, offering multiple areas of interest and spacious patio terracing ideal for outdoor gatherings. Not overlooked, a plethora of established trees, plants and shrubs complement this idyllic outside space.