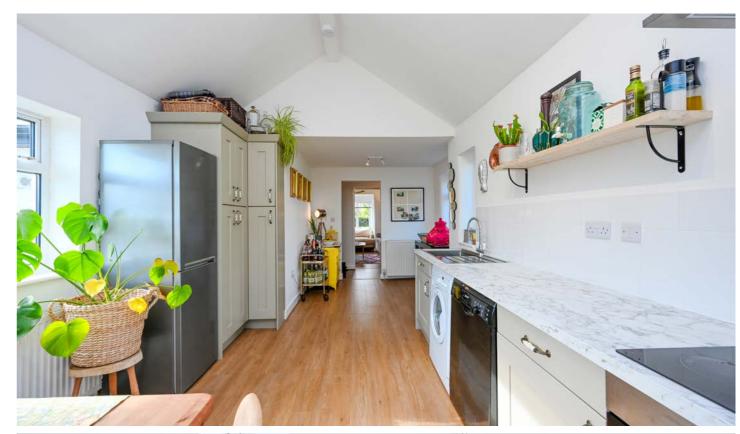

The spacious main living room, with its feature fireplace and dual aspect bay windows, is bathed in natural light, creating a welcoming atmosphere. The extended kitchen is a chef's dream, with high-quality units, integrated appliances, and stylish contrasting work surfaces and ample dining area. French-style patio doors and dual aspect windows flood the dining area with light, making it the perfect spot for family meals or entertaining guests.