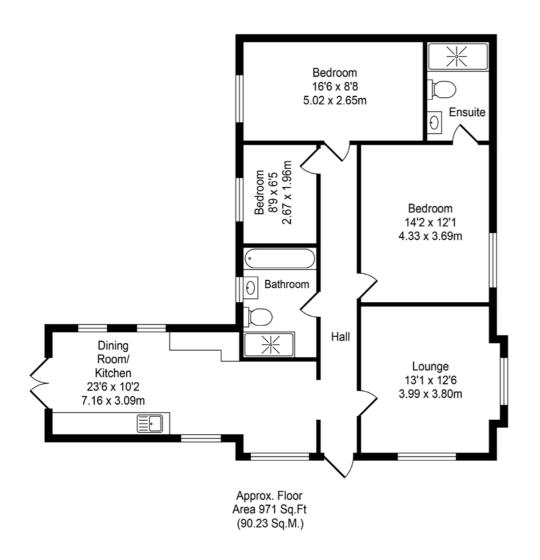

## Total Approx. Floor Area 971 Sq.ft. (90.23 Sq.M.)

Whilst every effort is made to accurately reproduce these floor plans,measurements are approximate,not to scale and for illustrative purposes only

Tenure: We are advised by our client that the property is Freehold

Inside, three well-proportioned bedrooms await, each tastefully decorated and offering pleasant views of the surrounding area. The main bedroom boasts lavish tiled en-suite bathroom facilities, adding a touch of luxury to everyday living. The main family bathroom, centrally located, features a separate bath, WC, vanity wash hand basin, and walk-in double shower, all elegantly designed with modern tiles.

The spacious main living room, with its feature fireplace and dual aspect bay windows, is bathed in natural light, creating a welcoming atmosphere. The extended kitchen is a chef's dream, with high-quality units, integrated appliances, and stylish contrasting work surfaces and ample dining area. French-style patio doors and dual aspect windows flood the dining area with light, making it the perfect spot for family meals or entertaining guests.