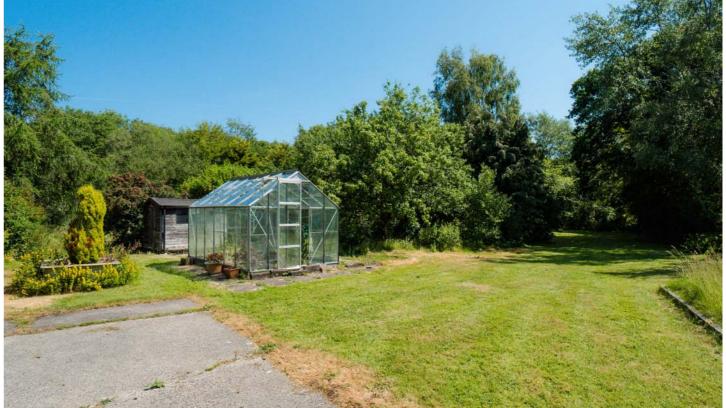

Externally the magnificent gardens surround the home and extend to around an acre to include, private woodland and swathes of well-kept lawns with mature planted borders, a plethora of seating areas, extensive parking, a large detached double garage, a greenhouse and the added bonus of a detached workshop which offers superb potential for use for a variety of purposes. Available with the benefit of no onward chain, we would highly recommend an internal inspection.