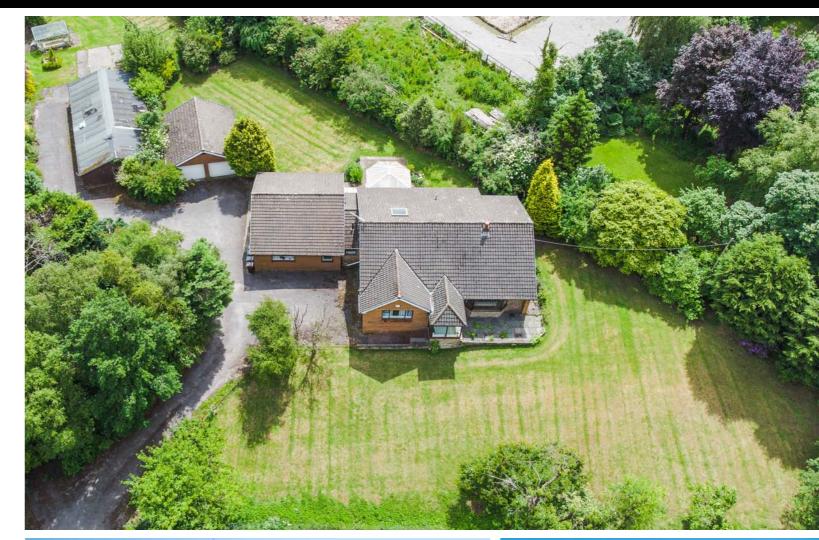

Externally the magnificent gardens surround the home and extend to around an acre to include, private woodland and swathes of well-kept lawns with mature planted borders, a plethora of seating areas, extensive parking, a large detached double garage, a greenhouse and the added bonus of a detached workshop which offers superb potential for use for a variety of purposes. Available with the benefit of no onward chain, we would highly recommend an internal inspection.