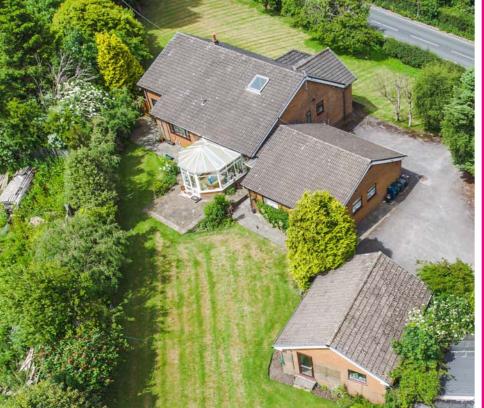

Externally the magnificent gardens surround the home and extend to around an acre to include, private woodland and swathes of well-kept lawns with mature planted borders, a plethora of seating areas, extensive parking, a large detached double garage, a greenhouse and the added bonus of a detached workshop which offers superb potential for use for a variety of purposes. Available with the benefit of no onward chain, we would highly recommend an internal inspection.