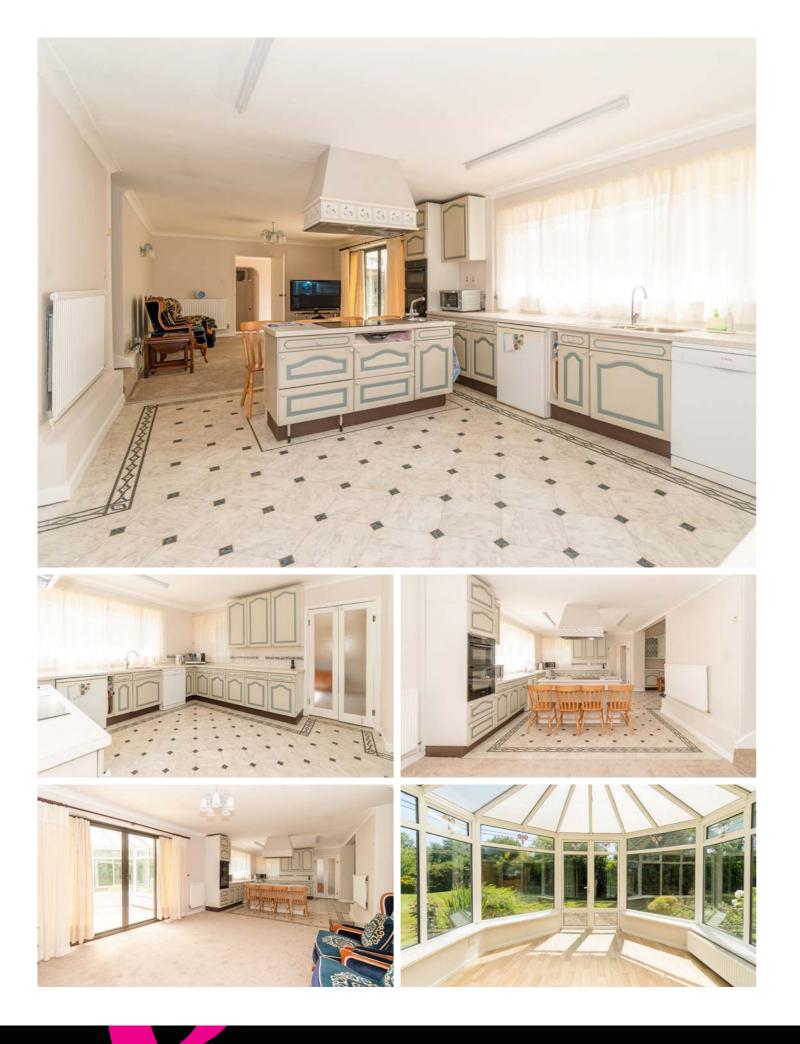

The generously proportioned accommodation extends to 2656 square feet, with accommodation briefly comprising reception hallway, lounge, dining room, open plan kitchen/dining and living area, a conservatory, storeroom and a utility. The homes private spaces include four delightful bedrooms, an en-suite, a family bathroom and a separate wc. Two of the bedrooms are situated in a separate annex of the house and can be accessed via an inner hallway offering excellent potential for co-dependent living space. The property also has the added bonus of a huge loft space with an additional 860 square feet of potential living space, there is already a staircase to this level making a conversion that bit easier.