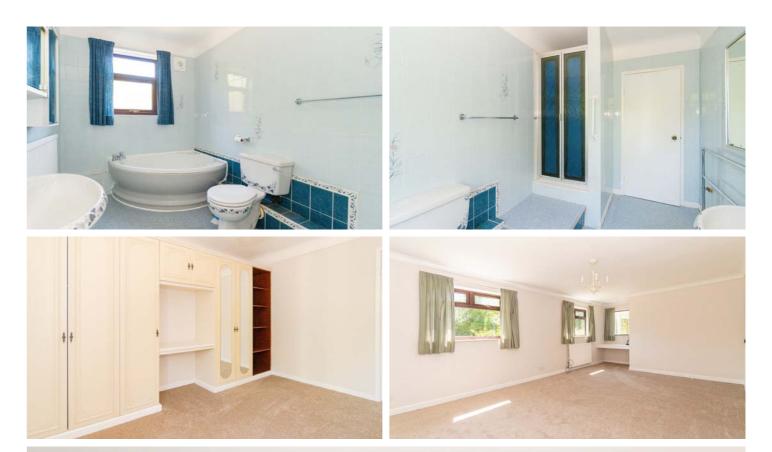

The generously proportioned accommodation extends to 2656 square feet, with accommodation briefly comprising reception hallway, lounge, dining room, open plan kitchen/dining and living area, a conservatory, storeroom and a utility. The homes private spaces include four delightful bedrooms, an en-suite, a family bathroom and a separate wc. Two of the bedrooms are situated in a separate annex of the house and can be accessed via an inner hallway offering excellent potential for co-dependent living space. The property also has the added bonus of a huge loft space with an additional 860 square feet of potential living space, there is already a staircase to this level making a conversion that bit easier.