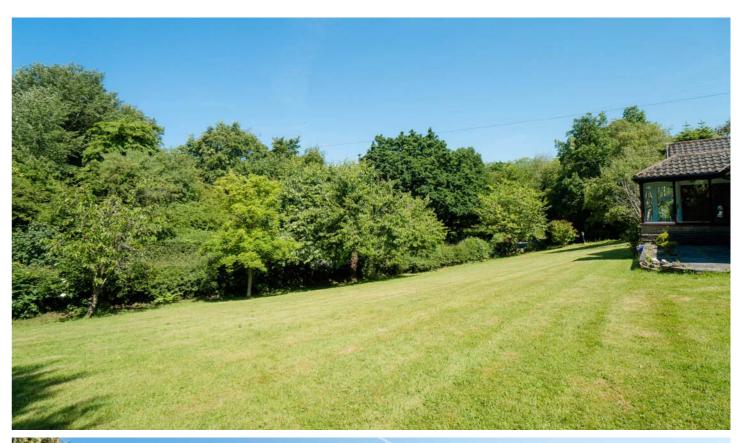

Externally the magnificent gardens surround the home and extend to around an acre to include, private woodland and swathes of well-kept lawns with mature planted borders, a plethora of seating areas, extensive parking, a large detached double garage, a greenhouse and the added bonus of a detached workshop which offers superb potential for use for a variety of purposes. Available with the benefit of no onward chain, we would highly recommend an internal inspection.