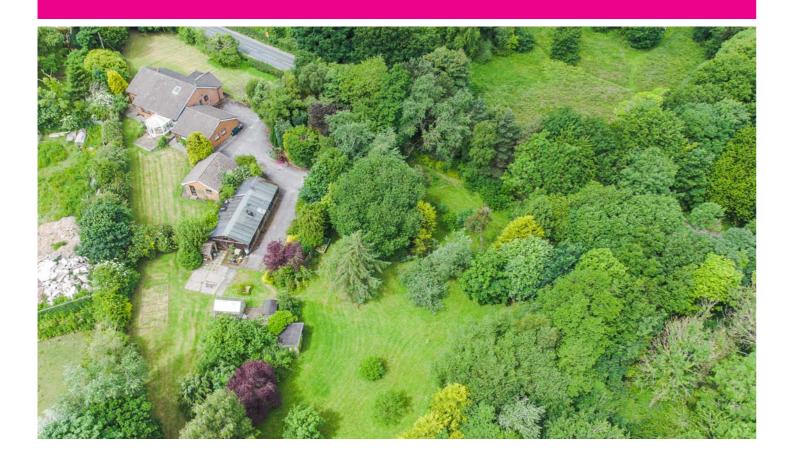

Externally the magnificent gardens surround the home and extend to around an acre to include, private woodland and swathes of well-kept lawns with mature planted borders, a plethora of seating areas, extensive parking, a large detached double garage, a greenhouse and the added bonus of a detached workshop which offers superb potential for use for a variety of purposes. Available with the benefit of no onward chain, we would highly recommend an internal inspection.