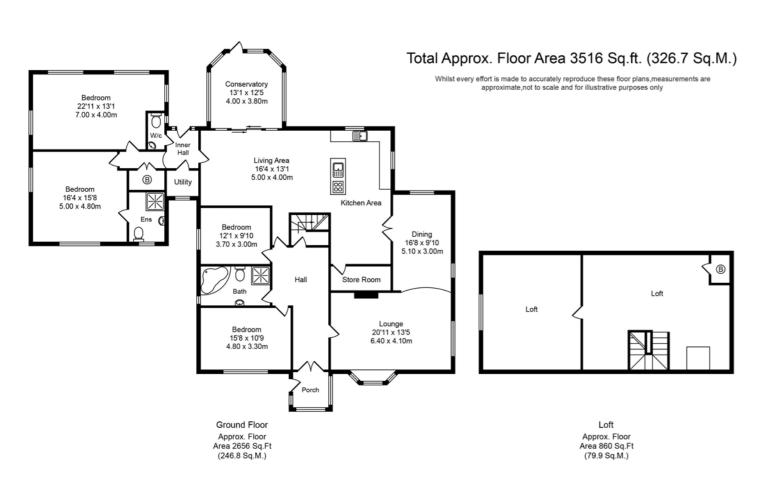

The generously proportioned accommodation extends to 2656 square feet, with accommodation briefly comprising reception hallway, lounge, dining room, open plan kitchen/dining and living area, a conservatory, storeroom and a utility. The homes private spaces include four delightful bedrooms, an en-suite, a family bathroom and a separate wc. Two of the bedrooms are situated in a separate annex of the house and can be accessed via an inner hallway offering excellent potential for co-dependent living space. The property also has the added bonus of a huge loft space with an additional 860 square feet of potential living space, there is already a staircase to this level making a conversion that bit easier.