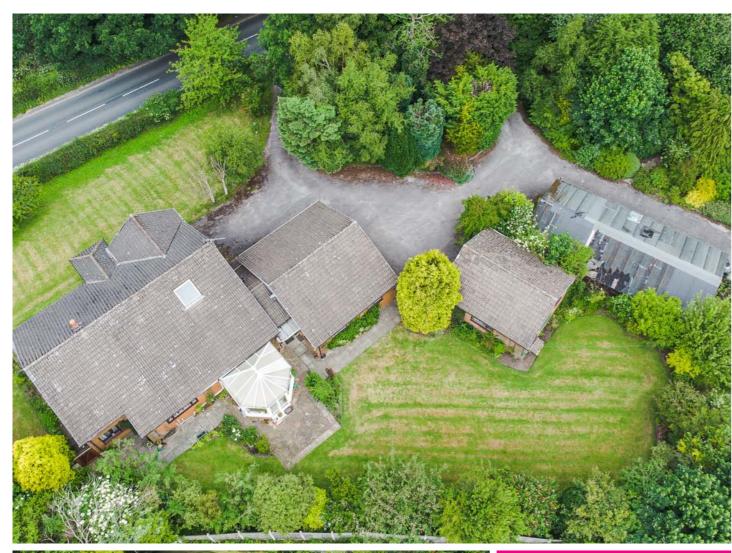

Externally the magnificent gardens surround the home and extend to around an acre to include, private woodland and swathes of well-kept lawns with mature planted borders, a plethora of seating areas, extensive parking, a large detached double garage, a greenhouse and the added bonus of a detached workshop which offers superb potential for use for a variety of purposes. Available with the benefit of no onward chain, we would highly recommend an internal inspection.