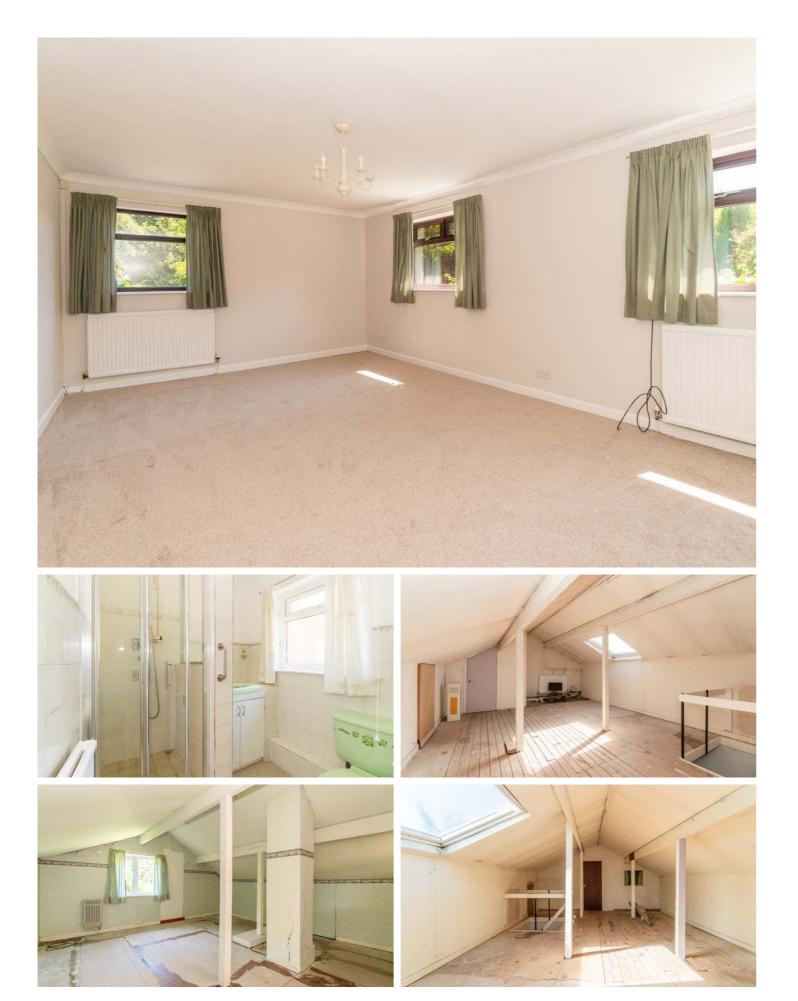

The generously proportioned accommodation extends to 2656 square feet, with accommodation briefly comprising reception hallway, lounge, dining room, open plan kitchen/dining and living area, a conservatory, storeroom and a utility. The homes private spaces include four delightful bedrooms, an en-suite, a family bathroom and a separate wc. Two of the bedrooms are situated in a separate annex of the house and can be accessed via an inner hallway offering excellent potential for co-dependent living space. The property also has the added bonus of a huge loft space with an additional 860 square feet of potential living space, there is already a staircase to this level making a conversion that bit easier.

Externally the magnificent gardens surround the home and extend to around an acre to include, private woodland and swathes of well-kept lawns with mature planted borders, a plethora of seating areas, extensive parking, a large detached double garage, a greenhouse and the added bonus of a detached workshop which offers superb potential for use for a variety of purposes. Available with the benefit of no onward chain, we would highly recommend an internal inspection.