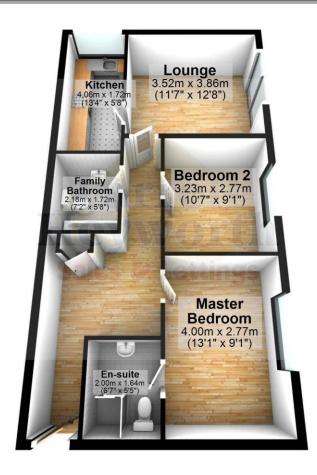

arnoldandphillips.com

This modern two-bedroom first floor apartment is set in a much sought-after location and is represented with a 50% shared ownership. Accommodation highlights include, lounge, fitted kitchen, two good-sized bedrooms (master with en-suite) and family bathroom. Externally, there are well-tended communal gardens.