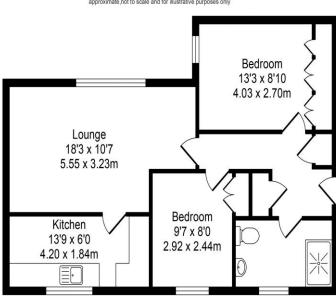

## Chapel Moss, Ormskirk Total Approx. Floor Area 601 Sq.ft. (55.83 Sq.M.)

approximate, not to scale and for illustrative purposes only

First Floor Approx. Floor Area 601 Sq.Ft (55.83 Sq.M.)

working order. Photographs are reproduced for general information and it cannot be inferred that any item shown is included in the sale. All dimensions are approximate.