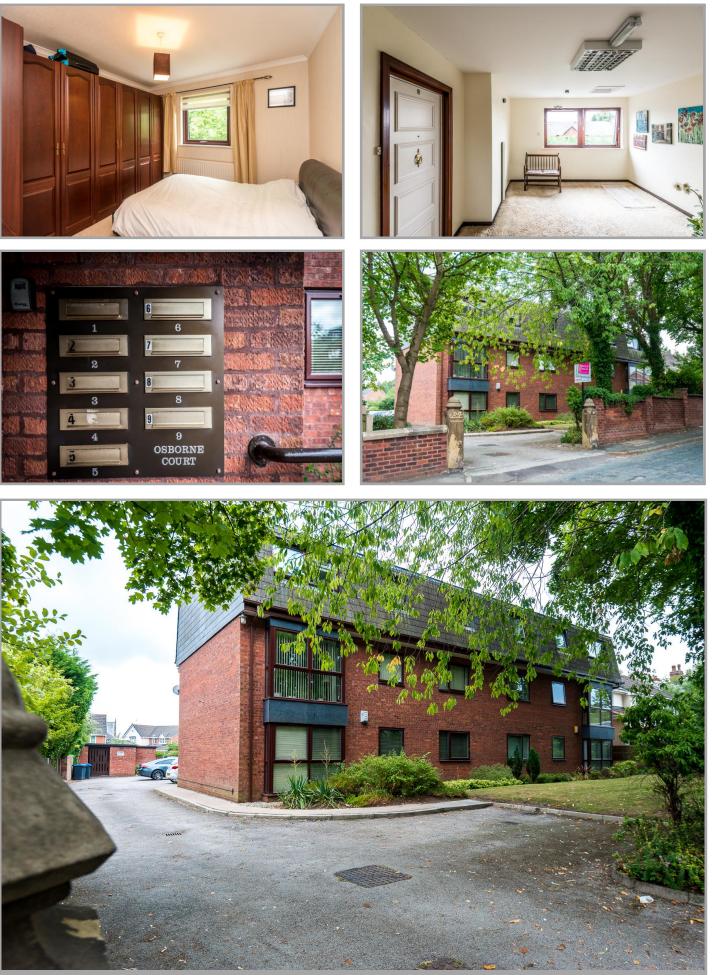

Accessed via the communal entrance porch which has stairs to the second-floor accommodation, the property features a secure intercom entry system and boasts gas central heating and double-glazing throughout the property.

Upon entry into the spacious and well considered apartment, there are two well-proportioned double bedrooms, complete with attractive fitted wardrobes. The recently installed modern bathroom has been tiled to exacting standards and features shower, bath, wash hand basin with vanity units and W.C. There are multiple storage cupboards throughout the property, providing ideal storage solutions which are normally at a premium in apartment living. A key feature of this property is the expansive main lounge/diner, complete with dual aspect windows providing pleasant views of the surrounding area.

Externally there is a driveway leading to a garage in a block, communal gardens and additional parking spaces. Internal inspection of this spacious apartment is highly recommended and early viewing will be essential to avoid disappointment.