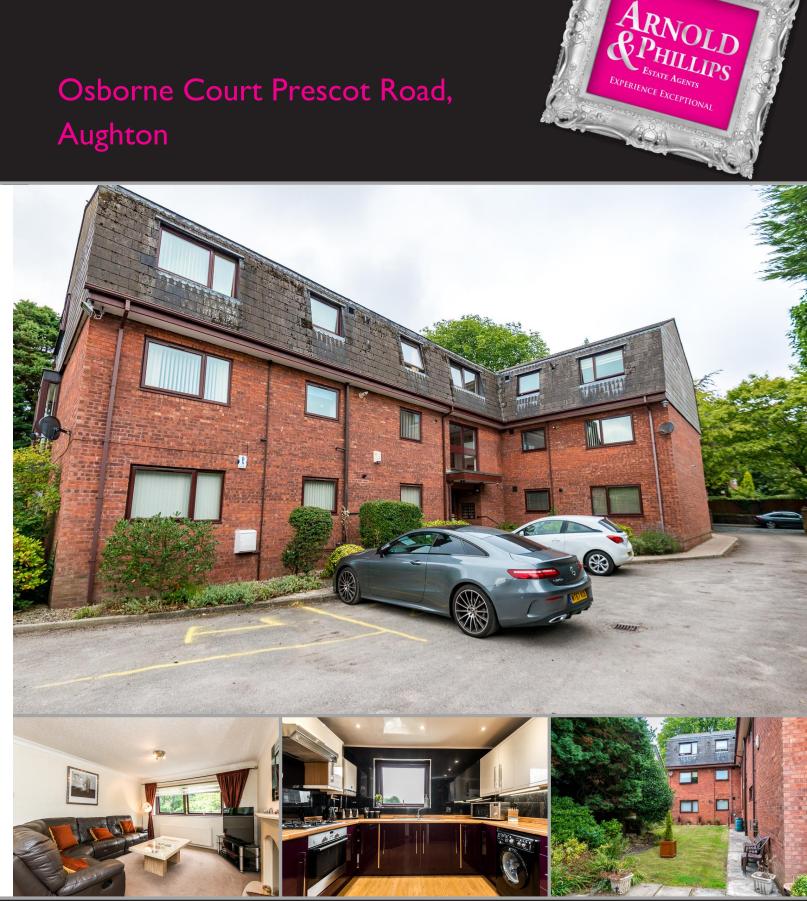

## Asking Price £147,500

arnoldandphillips.com

Arnold & Phillips are delighted to bring to market this well-presented two-bedroom second floor apartment, located in a highly sought-after area of Ormskirk, on the border of ever-popular Aughton.

Accessed via the communal entrance porch which has stairs to the second-floor accommodation, the property features a secure intercom entry system and boasts gas central heating and double-glazing throughout the property.

Upon entry into the spacious and well considered apartment, there are two well-proportioned double bedrooms, complete with attractive fitted wardrobes. The recently installed modern bathroom has been tiled to exacting standards and features shower, bath, wash hand basin with vanity units and W.C. There are multiple storage cupboards throughout the property, providing ideal storage solutions which are normally at a premium in apartment living. A key feature of this property is the expansive main lounge/diner, complete with dual aspect windows providing pleasant views of the surrounding area.

Externally there is a driveway leading to a garage in a block, communal gardens and additional parking spaces. Internal inspection of this spacious apartment is highly recommended and early viewing will be essential to avoid disappointment.