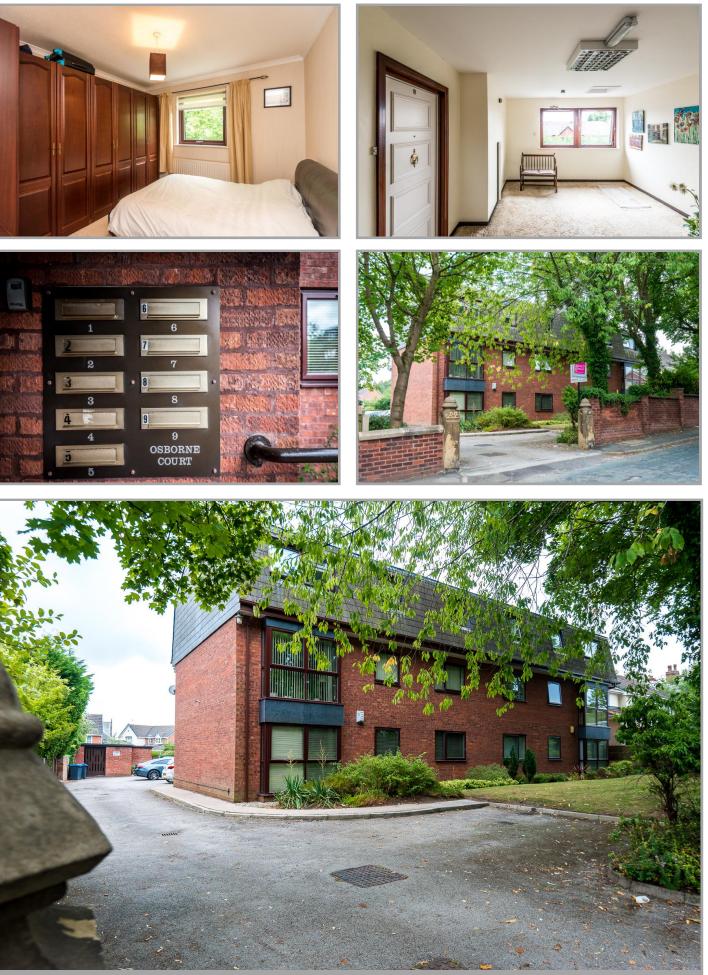

Accessed via the communal entrance porch which has stairs to the second-floor accommodation, the property features a secure intercom entry system and boasts gas central heating and double-glazing throughout the property.

Externally there is a driveway leading to a garage in a block, communal gardens and additional parking spaces. Internal inspection of this spacious apartment is highly recommended and early viewing will be essential to avoid disappointment.