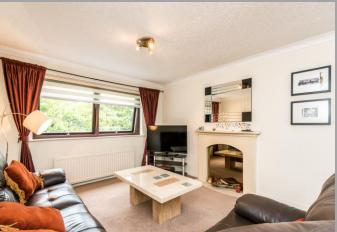

Upon entry into the spacious and well considered apartment, there are two well-proportioned double bedrooms, complete with attractive fitted wardrobes. The recently installed modern bathroom has been tiled to exacting standards and features shower, bath, wash hand basin with vanity units and W.C. There are multiple storage cupboards throughout the property, providing ideal storage solutions which are normally at a premium in apartment living. A key feature of this property is the expansive main lounge/diner, complete with dual aspect windows providing pleasant views of the surrounding area.