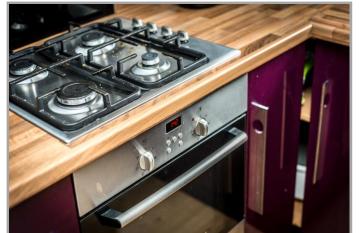

Upon entry into the spacious and well considered apartment, there are two well-proportioned double bedrooms, complete with attractive fitted wardrobes. The recently installed modern bathroom has been tiled to exacting standards and features shower, bath, wash hand basin with vanity units and W.C. There are multiple storage cupboards throughout the property, providing ideal storage solutions which are normally at a premium in apartment living. A key feature of this property is the expansive main lounge/diner, complete with dual aspect windows providing pleasant views of the surrounding area.