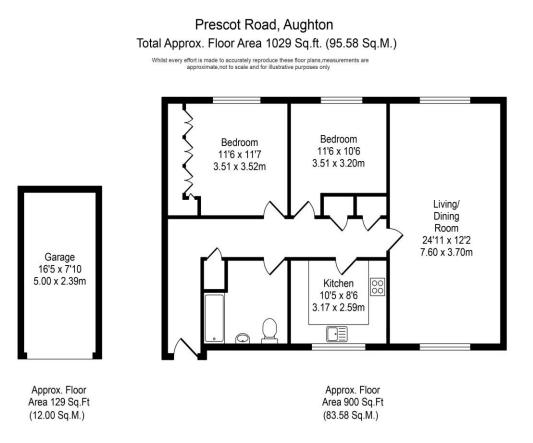

Upon entry into the spacious and well considered apartment, there are two well-proportioned double bedrooms, complete with attractive fitted wardrobes. The recently installed modern bathroom has been tiled to exacting standards and features shower, bath, wash hand basin with vanity units and W.C. There are multiple storage cupboards throughout the property, providing ideal storage solutions which are normally at a premium in apartment living. A key feature of this property is the expansive main lounge/diner, complete with dual aspect windows providing pleasant views of the surrounding area.

Externally there is a driveway leading to a garage in a block, communal gardens and additional parking spaces. Internal inspection of this spacious apartment is highly recommended and early viewing will be essential to avoid disappointment.