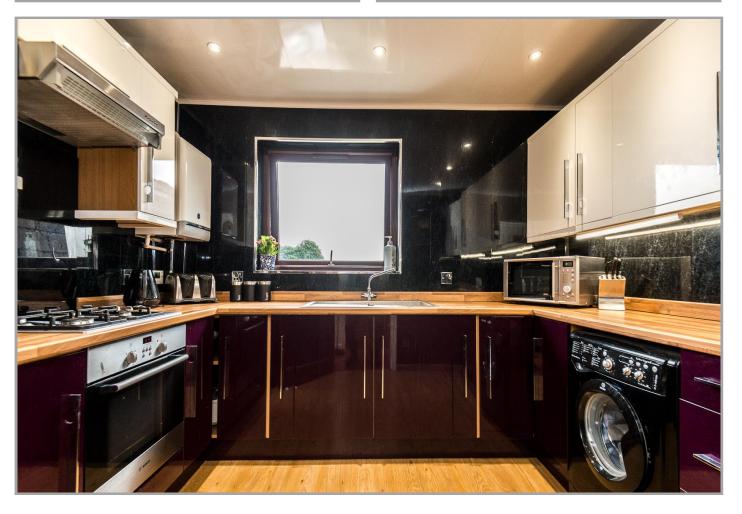

Upon entry into the spacious and well considered apartment, there are two well-proportioned double bedrooms, complete with attractive fitted wardrobes. The recently installed modern bathroom has been tiled to exacting standards and features shower, bath, wash hand basin with vanity units and W.C. There are multiple storage cupboards throughout the property, providing ideal storage solutions which are normally at a premium in apartment living. A key feature of this property is the expansive main lounge/diner, complete with dual aspect windows providing pleasant views of the surrounding area.