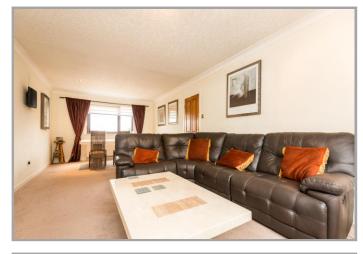

Upon entry into the spacious and well considered apartment, there are two well-proportioned double bedrooms, complete with attractive fitted wardrobes. The recently installed modern bathroom has been tiled to exacting standards and features shower, bath, wash hand basin with vanity units and W.C. There are multiple storage cupboards throughout the property, providing ideal storage solutions which are normally at a premium in apartment living. A key feature of this property is the expansive main lounge/diner, complete with dual aspect windows providing pleasant views of the surrounding area.