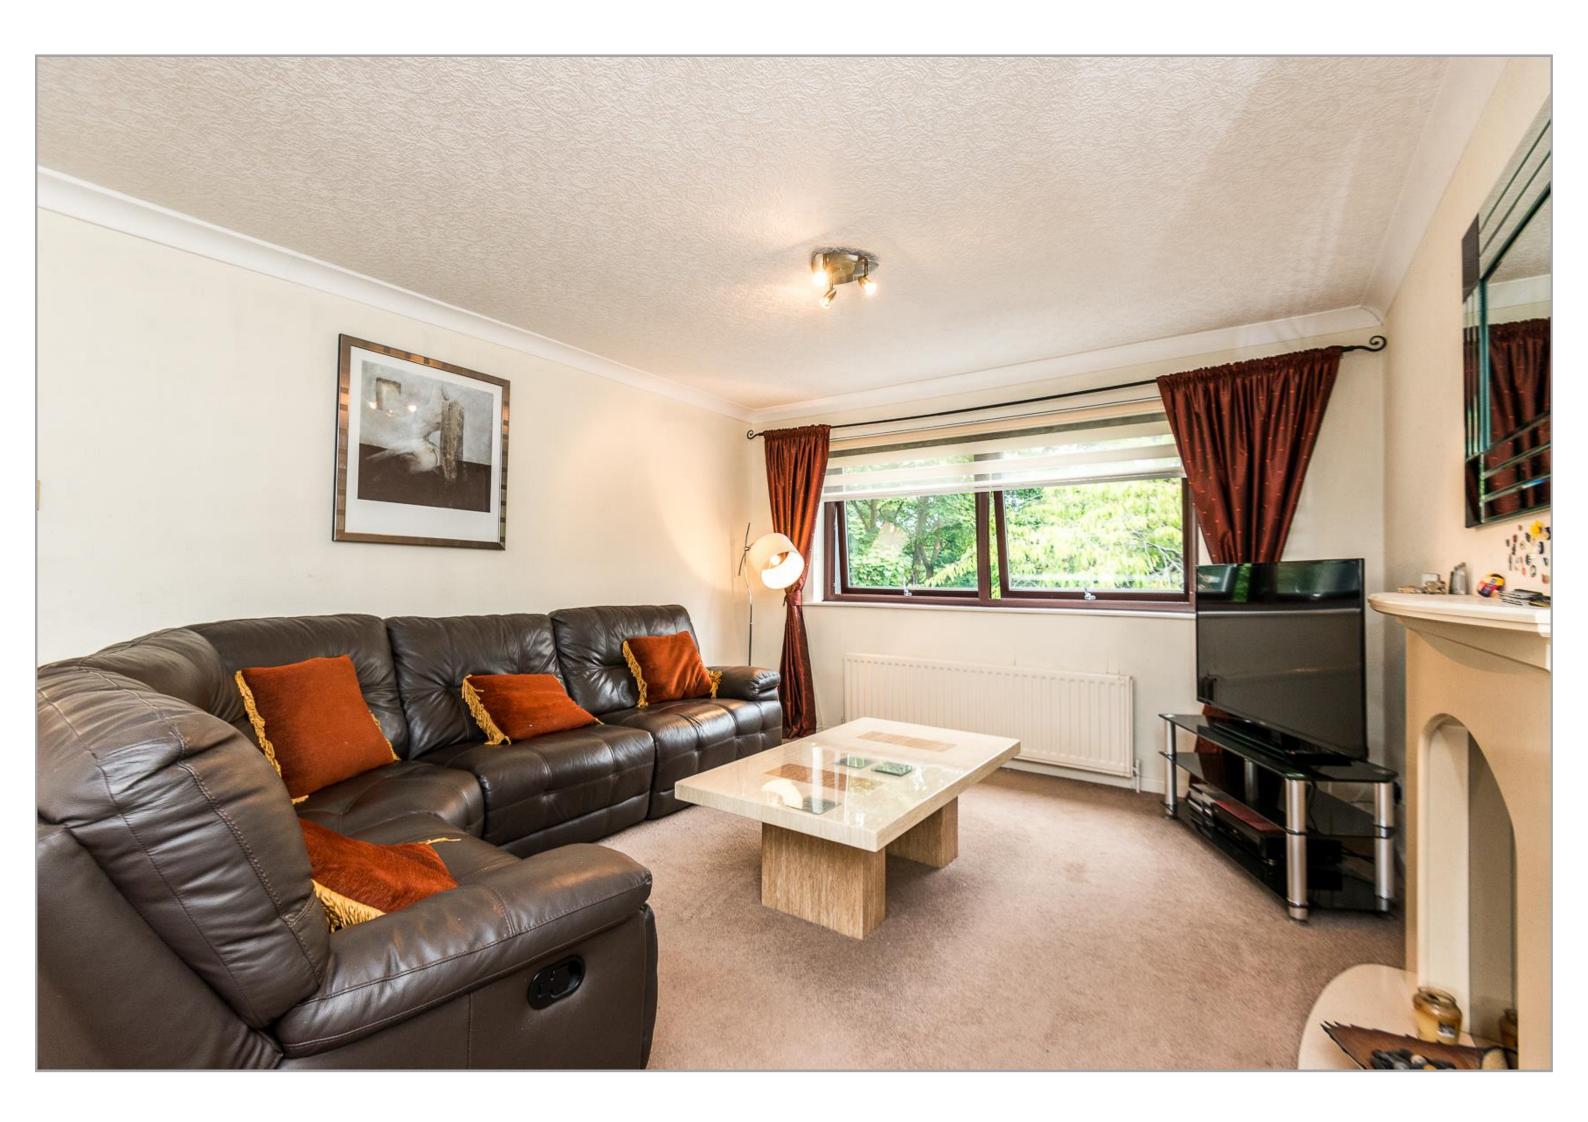

Upon entry into the spacious and well considered apartment, there are two well-proportioned double bedrooms, complete with attractive fitted wardrobes. The recently installed modern bathroom has been tiled to exacting standards and features shower, bath, wash hand basin with vanity units and W.C. There are multiple storage cupboards throughout the property, providing ideal storage solutions which are normally at a premium in apartment living. A key feature of this property is the expansive main lounge/diner, complete with dual aspect windows providing pleasant views of the surrounding area.