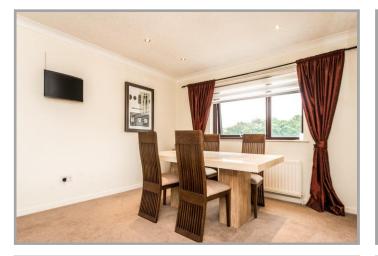

Upon entry into the spacious and well considered apartment, there are two well-proportioned double bedrooms, complete with attractive fitted wardrobes. The recently installed modern bathroom has been tiled to exacting standards and features shower, bath, wash hand basin with vanity units and W.C. There are multiple storage cupboards throughout the property, providing ideal storage solutions which are normally at a premium in apartment living. A key feature of this property is the expansive main lounge/diner, complete with dual aspect windows providing pleasant views of the surrounding area.