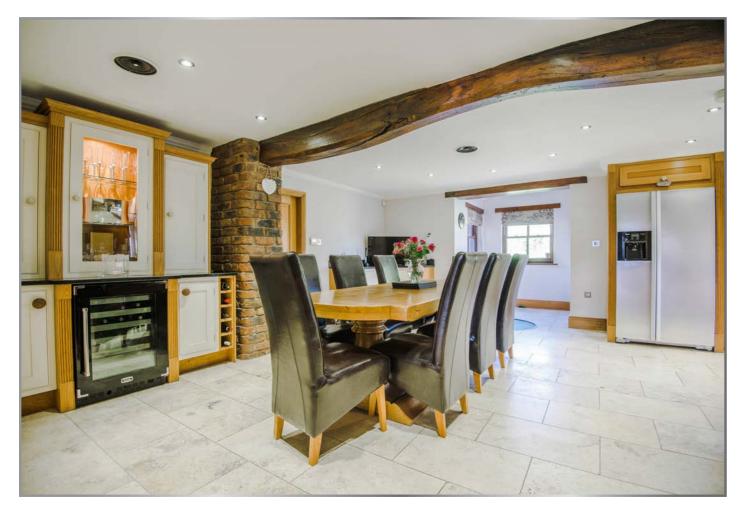

## Asking Price £1,695,000

arnoldandphillips.com

This extraordinary five-bedroom residence is sited amongst 2.5 pristine acres of land and gardens in highly desirable rural Aughton, one of the region's most sought after locations. With many original features, abundant natural light, and luxurious finishes throughout, this secluded and discreet property is spread over more than 8400 sq ft and was completely refurbished in 2005 to an extremely high standard. The property boasts a superbly equipped chef's kitchen, several large living areas including a lounge, living room, home office, dining area, a utility room, five double bedrooms, a dressing room and three bathrooms. Further amenities include a quite breathtaking entertaining suite with a games room, bar area, a gym and a sauna with shower facilities.