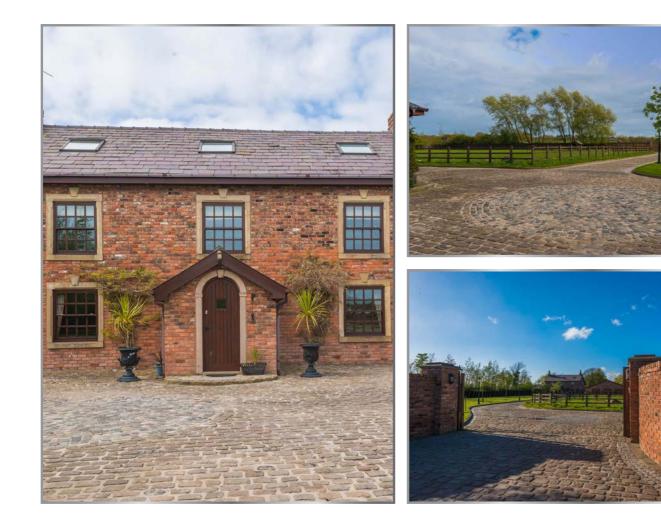

## Asking Price £1,695,000

arnoldandphillips.com

This extraordinary five-bedroom residence is sited amongst 2.5 pristine acres of land and gardens in highly desirable rural Aughton, one of the region's most sought after locations. With many original features, abundant natural light, and luxurious finishes throughout, this secluded and discreet property is spread over more than 8400 sq ft and was completely refurbished in 2005 to an extremely high standard. The property boasts a superbly equipped chef's kitchen, several large living areas including a lounge, living room, home office, dining area, a utility room, five double bedrooms, a dressing room and three bathrooms. Further amenities include a quite breathtaking entertaining suite with a games room, bar area, a gym and a sauna with shower facilities.

Gated access ensures the home offers a quiet, private retreat from the outside world and outside, lush greenery abounds, with verdant gardens, a paddock, and a large carp pond. The property has huge potential for equestrian use with eight stables, a tack room, self-contained ancillary accommodation for a stable hand and a large outbuilding of approximately 6700 square feet which is currently utilised as an indoor football pitch but would be ideal as an indoor riding arena. A long, illuminated driveway leads to extensive forecourt parking and a 600 square foot three car garage.