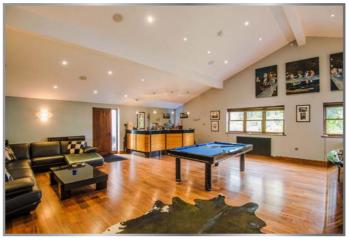

## Asking Price £1,695,000

arnoldandphillips.com

This extraordinary five-bedroom residence is sited amongst 2.5 pristine acres of land and gardens in highly desirable rural Aughton, one of the region's most sought after locations. With many original features, abundant natural light, and luxurious finishes throughout, this secluded and discreet property is spread over more than 8400 sq ft and was completely refurbished in 2005 to an extremely high standard. The property boasts a superbly equipped chef's kitchen, several large living areas including a lounge, living room, home office, dining area, a utility room, five double bedrooms, a dressing room and three bathrooms. Further amenities include a quite breathtaking entertaining suite with a games room, bar area, a gym and a sauna with shower facilities.