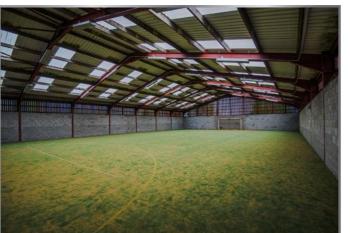

Gated access ensures the home offers a quiet, private retreat from the outside world and outside, lush greenery abounds, with verdant gardens, a paddock, and a large carp pond. The property has huge potential for equestrian use with eight stables, a tack room, self-contained ancillary accommodation for a stable hand and a large outbuilding of approximately 6700 square feet which is currently utilised as an indoor football pitch but would be ideal as an indoor riding arena. A long, illuminated driveway leads to extensive forecourt parking and a 600 square foot three car garage.