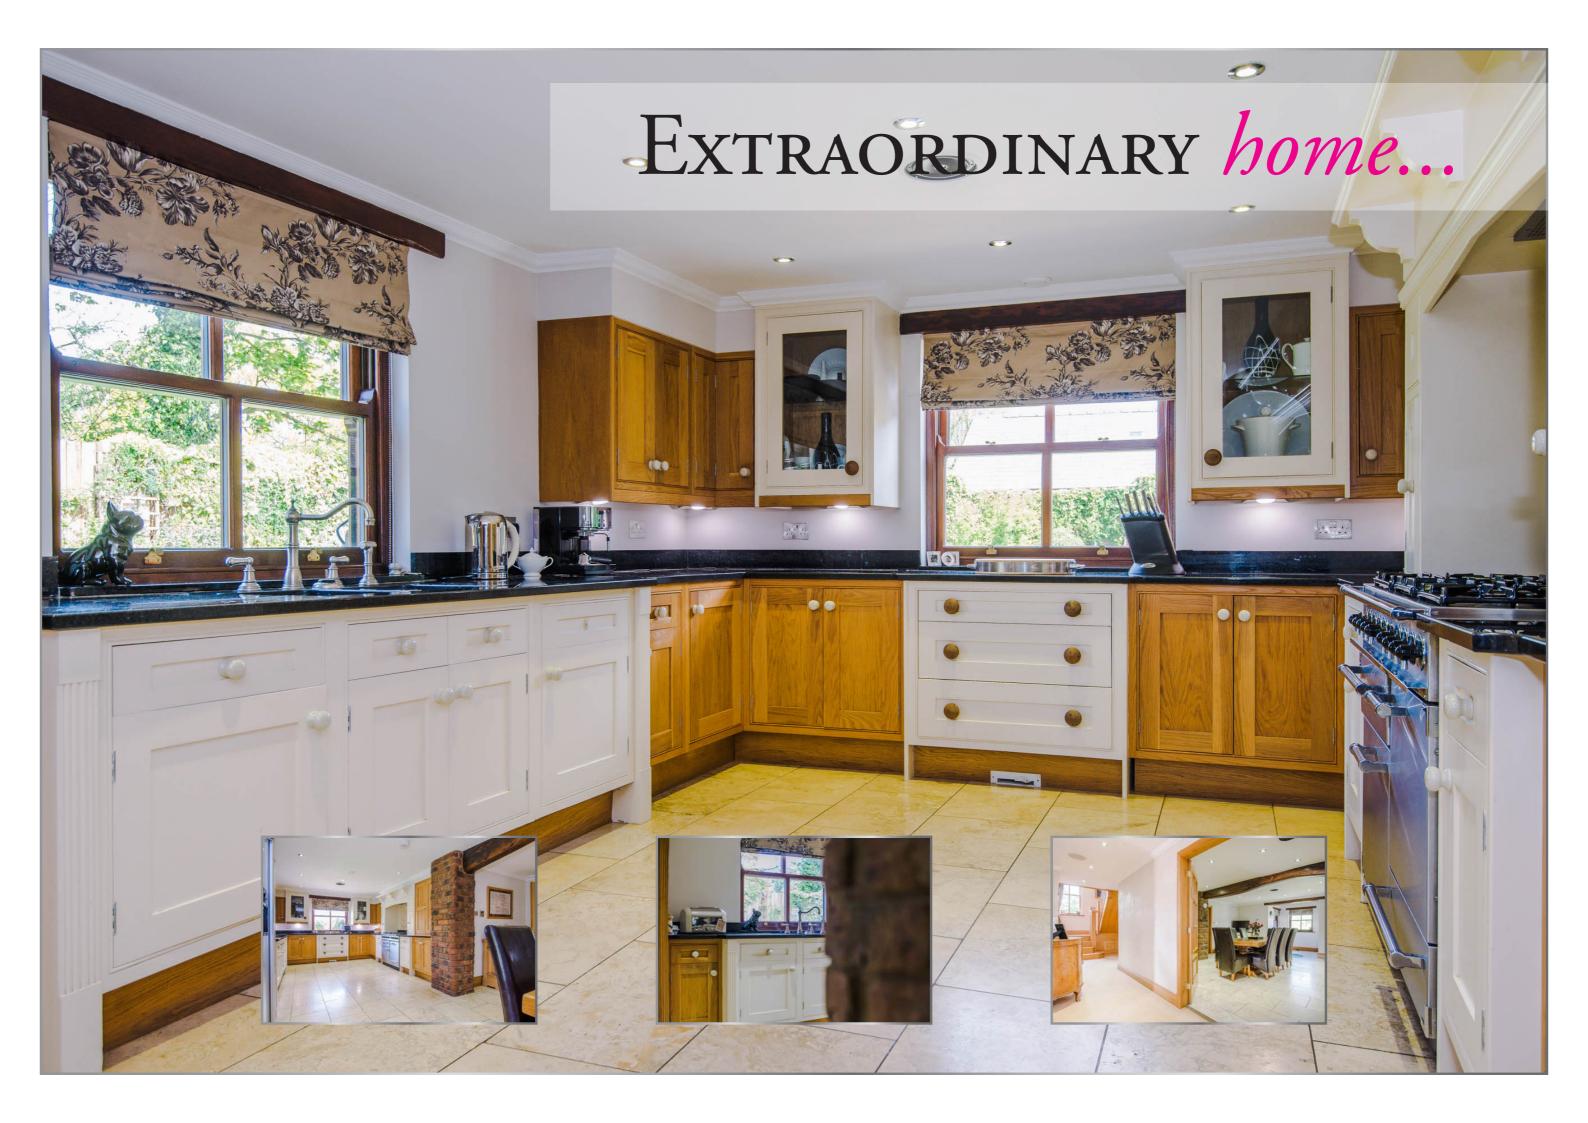

## Asking Price £1,695,000

arnoldandphillips.com

This extraordinary five-bedroom residence is sited amongst 2.5 pristine acres of land and gardens in highly desirable rural Aughton, one of the region's most sought after locations. With many original features, abundant natural light, and luxurious finishes throughout, this secluded and discreet property is spread over more than 8400 sq ft and was completely refurbished in 2005 to an extremely high standard. The property boasts a superbly equipped chef's kitchen, several large living areas including a lounge, living room, home office, dining area, a utility room, five double bedrooms, a dressing room and three bathrooms. Further amenities include a quite breathtaking entertaining suite with a games room, bar area, a gym and a sauna with shower facilities.