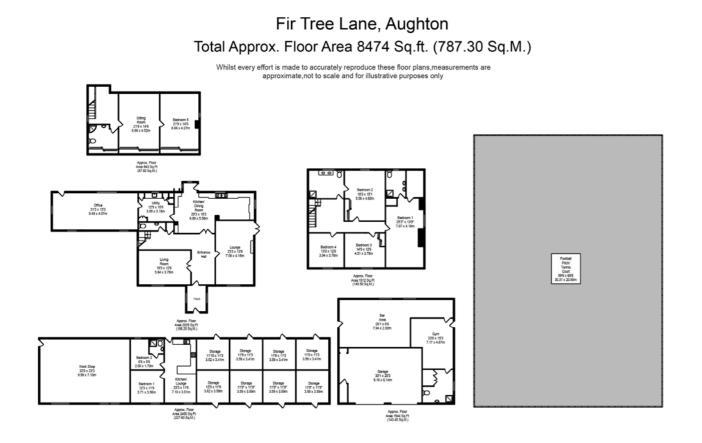

## Asking Price £1,695,000

arnoldandphillips.com

This extraordinary five-bedroom residence is sited amongst 2.5 pristine acres of land and gardens in highly desirable rural Aughton, one of the region's most sought after locations. With many original features, abundant natural light, and luxurious finishes throughout, this secluded and discreet property is spread over more than 8400 sq ft and was completely refurbished in 2005 to an extremely high standard. The property boasts a superbly equipped chef's kitchen, several large living areas including a lounge, living room, home office, dining area, a utility room, five double bedrooms, a dressing room and three bathrooms. Further amenities include a quite breathtaking entertaining suite with a games room, bar area, a gym and a sauna with shower facilities.

Gated access ensures the home offers a quiet, private retreat from the outside world and outside, lush greenery abounds, with verdant gardens, a paddock, and a large carp pond. The property has huge potential for equestrian use with eight stables, a tack room, self-contained ancillary accommodation for a stable hand and a large outbuilding of approximately 6700 square feet which is currently utilised as an indoor football pitch but would be ideal as an indoor riding arena. A long, illuminated driveway leads to extensive forecourt parking and a 600 square foot three car garage.