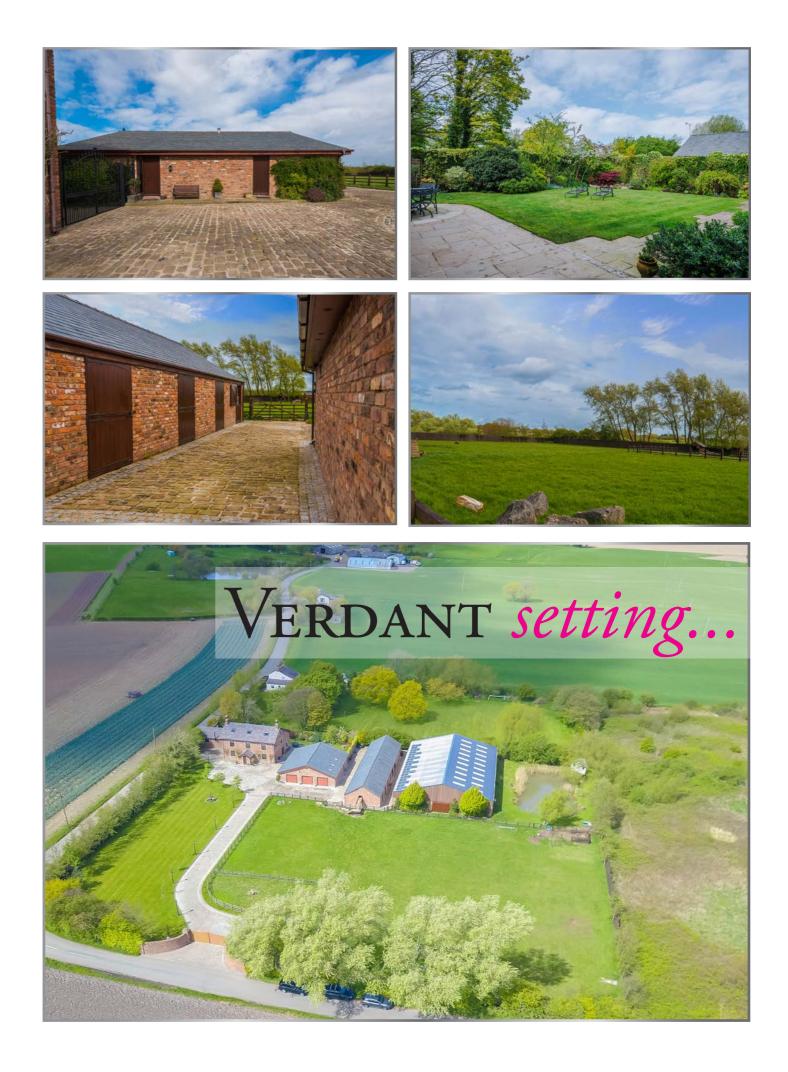

Gated access ensures the home offers a quiet, private retreat from the outside world and outside, lush greenery abounds, with verdant gardens, a paddock, and a large carp pond. The property has huge potential for equestrian use with eight stables, a tack room, self-contained ancillary accommodation for a stable hand and a large outbuilding of approximately 6700 square feet which is currently utilised as an indoor football pitch but would be ideal as an indoor riding arena. A long, illuminated driveway leads to extensive forecourt parking and a 600 square foot three car garage.