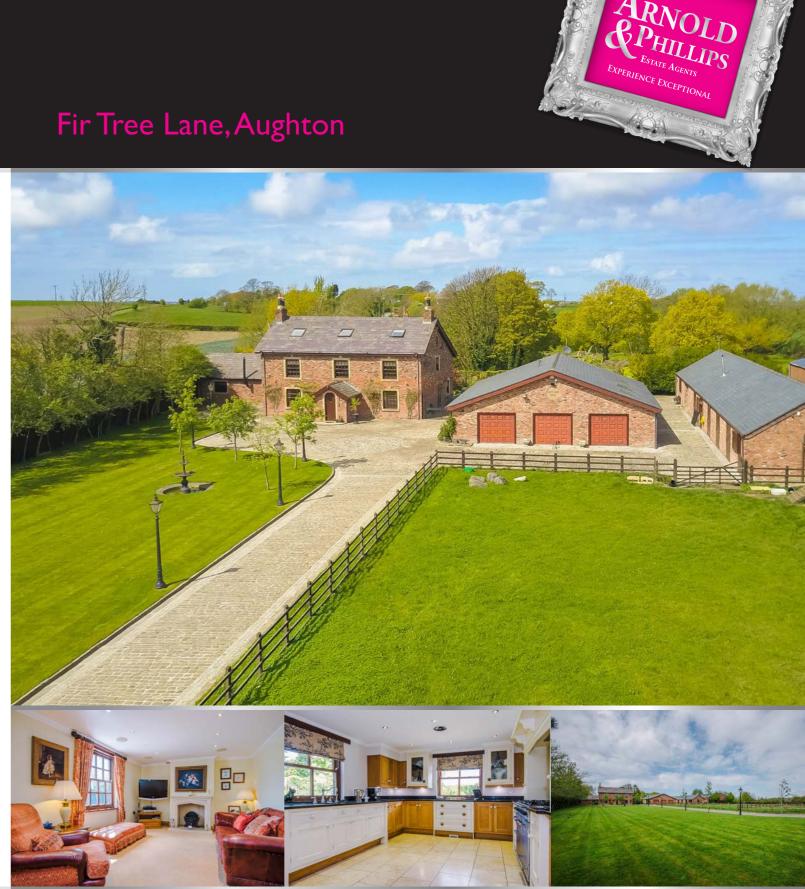

## Asking Price £1,695,000

arnoldandphillips.com

This extraordinary five-bedroom residence is sited amongst 2.5 pristine acres of land and gardens in highly desirable rural Aughton, one of the region's most sought after locations. With many original features, abundant natural light, and luxurious finishes throughout, this secluded and discreet property is spread over more than 8400 sq ft and was completely refurbished in 2005 to an extremely high standard. The property boasts a superbly equipped chef's kitchen, several large living areas including a lounge, living room, home office, dining area, a utility room, five double bedrooms, a dressing room and three bathrooms. Further amenities include a quite breathtaking entertaining suite with a games room, bar area, a gym and a sauna with shower facilities.

Gated access ensures the home offers a quiet, private retreat from the outside world and outside, lush greenery abounds, with verdant gardens, a paddock, and a large carp pond. The property has huge potential for equestrian use with eight stables, a tack room, self-contained ancillary accommodation for a stable hand and a large outbuilding of approximately 6700 square feet which is currently utilised as an indoor football pitch but would be ideal as an indoor riding arena. A long, illuminated driveway leads to extensive forecourt parking and a 600 square foot three car garage.