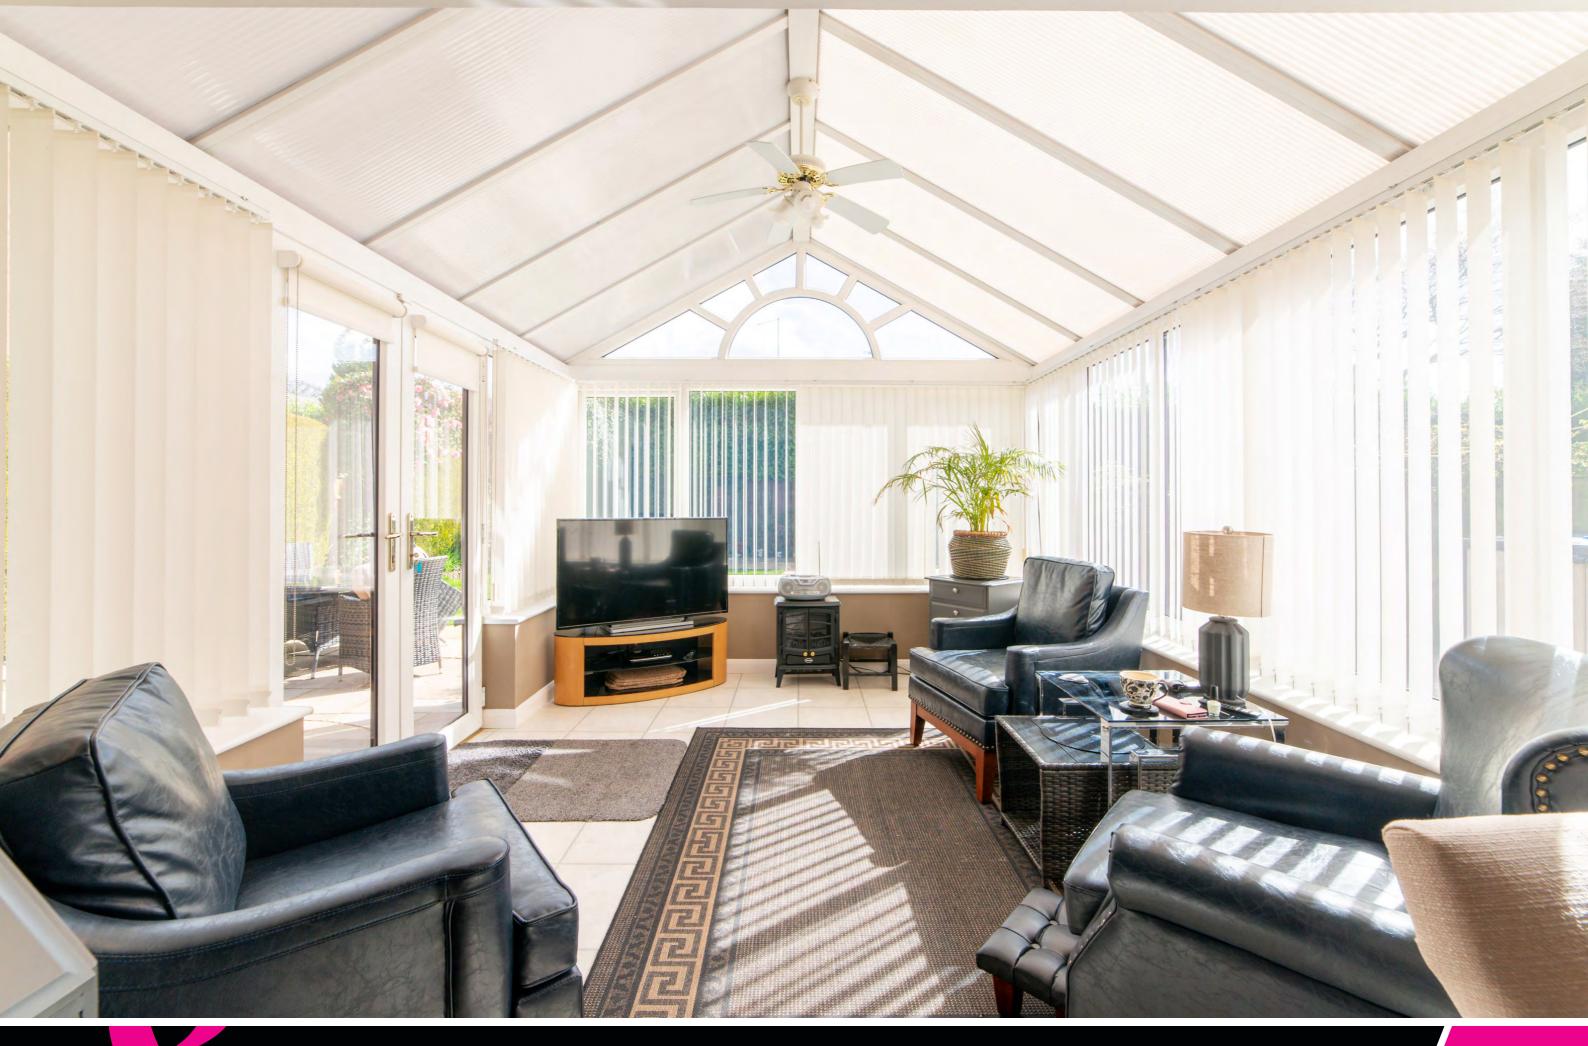

The property is further complemented by a lovely garden room conservatory to the rear. This additional space offers plenty of light and provides a peaceful spot to enjoy views over the garden. Whether you use it as a reading nook, a home office, or simply a place to sit and enjoy the outdoors from the comfort of indoors, this room adds to the versatility and appeal of the home.