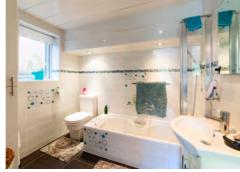

At the heart of the home is a fully fitted, modern dining kitchen, designed to offer both style and function. The kitchen is equipped with an excellent range of integrated appliances, wall, base, and tower units that provide ample storage space, and sleek, contrasting surfaces that add a contemporary touch. There's plenty of room for a dining table, making it an ideal spot for family meals or informal gatherings. The modern design of the kitchen makes cooking a pleasure, with everything you need right at your fingertips. Centrally located within the property is the family bathroom, which is finished with modern tiled walls and provides a corner shower, WC, and wash hand basin. The design is both functional and stylish, offering a clean, fresh space where you can refresh and unwind.