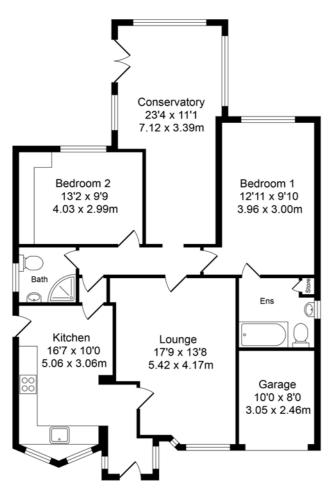

## Lakeside Gardens Total Approx. Floor Area 1187 Sq.ft. (110.3 Sq.M.)

Whilst every effort is made to accurately reproduce these floor plans,measurements are approximate,not to scale and for illustrative purposes only

Approx. Floor Area 1187 Sq.Ft (110.3 Sq.M.)

Tenure: We are advised by our client that the property is Freehold

Every care has been taken with the preparation of these property details but they are for general guidance only and complete accuracy cannot be guaranteed. If there is any point, which is of particular importance professional verification should be sought. These property details do not constitute a contract or part of a contract. We are not qualified to verify tenure of property. Prospective purchasers should seek clarification from their solicitor or verify the tenure of this property for themselves by visiting www.landregisteronline.gov.uk. The mention of any appliances, fixtures or fittings does not imply they are in working order. Photographs are reproduced for general information and it cannot be inferred that any item shown is included in the sale. All dimensions are approximate.