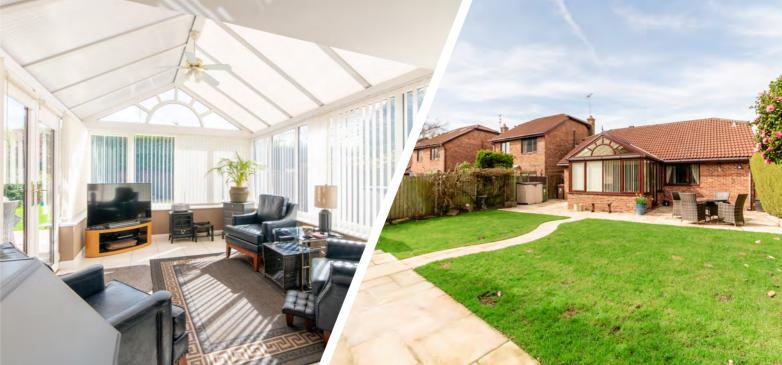

The property is further complemented by a lovely garden room conservatory to the rear. This additional space offers plenty of light and provides a peaceful spot to enjoy views over the garden. Whether you use it as a reading nook, a home office, or simply a place to sit and enjoy the outdoors from the comfort of indoors, this room adds to the versatility and appeal of the home.

Externally, the rear garden has recently been professionally landscaped to create a beautiful outdoor space. The centrally turfed lawn is bordered by multiple premium Indian stone patio terracing, offering an ideal space for outdoor gatherings. Whether you're hosting a barbecue or simply enjoying a quiet evening in the garden, the private nature of this space ensures you can do so in peace, as the property is not directly overlooked. The well-designed garden provides a perfect balance of low-maintenance areas and space for relaxation, making it an ideal outdoor retreat.