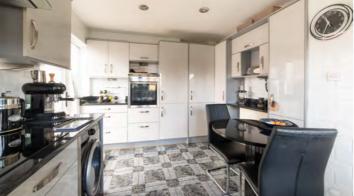

At the heart of the home is a fully fitted, modern dining kitchen, designed to offer both style and function. The kitchen is equipped with an excellent range of integrated appliances, wall, base, and tower units that provide ample storage space, and sleek, contrasting surfaces that add a contemporary touch. There's plenty of room for a dining table, making it an ideal spot for family meals or informal gatherings. The modern design of the kitchen makes cooking a pleasure, with everything you need right at your fingertips. Centrally located within the property is the family bathroom, which is finished with modern tiled walls and provides a corner shower, WC, and wash hand basin. The design is both functional and stylish, offering a clean, fresh space where you can refresh and unwind.