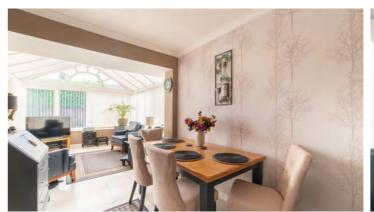

At the heart of the home is a fully fitted, modern dining kitchen, designed to offer both style and function. The kitchen is equipped with an excellent range of integrated appliances, wall, base, and tower units that provide ample storage space, and sleek, contrasting surfaces that add a contemporary touch. There's plenty of room for a dining table, making it an ideal spot for family meals or informal gatherings. The modern design of the kitchen makes cooking a pleasure, with everything you need right at your fingertips. Centrally located within the property is the family bathroom, which is finished with modern tiled walls and provides a corner shower, WC, and wash hand basin. The design is both functional and stylish, offering a clean, fresh space where you can refresh and unwind.

The property is further complemented by a lovely garden room conservatory to the rear. This additional space offers plenty of light and provides a peaceful spot to enjoy views over the garden. Whether you use it as a reading nook, a home office, or simply a place to sit and enjoy the outdoors from the comfort of indoors, this room adds to the versatility and appeal of the home.