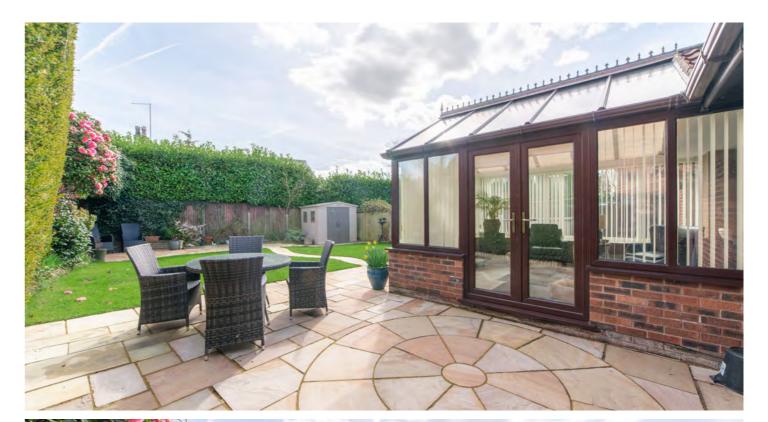

The property is further complemented by a lovely garden room conservatory to the rear. This additional space offers plenty of light and provides a peaceful spot to enjoy views over the garden. Whether you use it as a reading nook, a home office, or simply a place to sit and enjoy the outdoors from the comfort of indoors, this room adds to the versatility and appeal of the home.

Externally, the rear garden has recently been professionally landscaped to create a beautiful outdoor space. The centrally turfed lawn is bordered by multiple premium Indian stone patio terracing, offering an ideal space for outdoor gatherings. Whether you're hosting a barbecue or simply enjoying a quiet evening in the garden, the private nature of this space ensures you can do so in peace, as the property is not directly overlooked. The well-designed garden provides a perfect balance of low-maintenance areas and space for relaxation, making it an ideal outdoor retreat.