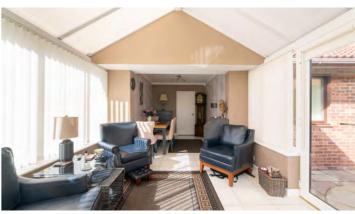

The property is further complemented by a lovely garden room conservatory to the rear. This additional space offers plenty of light and provides a peaceful spot to enjoy views over the garden. Whether you use it as a reading nook, a home office, or simply a place to sit and enjoy the outdoors from the comfort of indoors, this room adds to the versatility and appeal of the home.