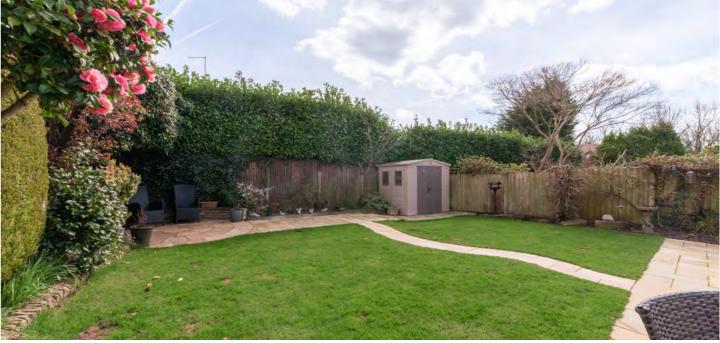

Externally, the rear garden has recently been professionally landscaped to create a beautiful outdoor space. The centrally turfed lawn is bordered by multiple premium Indian stone patio terracing, offering an ideal space for outdoor gatherings. Whether you're hosting a barbecue or simply enjoying a quiet evening in the garden, the private nature of this space ensures you can do so in peace, as the property is not directly overlooked. The well-designed garden provides a perfect balance of low-maintenance areas and space for relaxation, making it an ideal outdoor retreat.