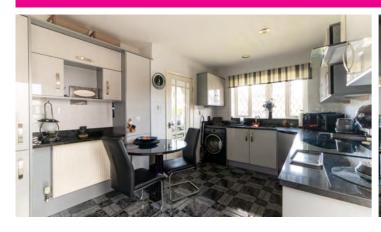

At the heart of the home is a fully fitted, modern dining kitchen, designed to offer both style and function. The kitchen is equipped with an excellent range of integrated appliances, wall, base, and tower units that provide ample storage space, and sleek, contrasting surfaces that add a contemporary touch. There's plenty of room for a dining table, making it an ideal spot for family meals or informal gatherings. The modern design of the kitchen makes cooking a pleasure, with everything you need right at your fingertips. Centrally located within the property is the family bathroom, which is finished with modern tiled walls and provides a corner shower, WC, and wash hand basin. The design is both functional and stylish, offering a clean, fresh space where you can refresh and unwind.