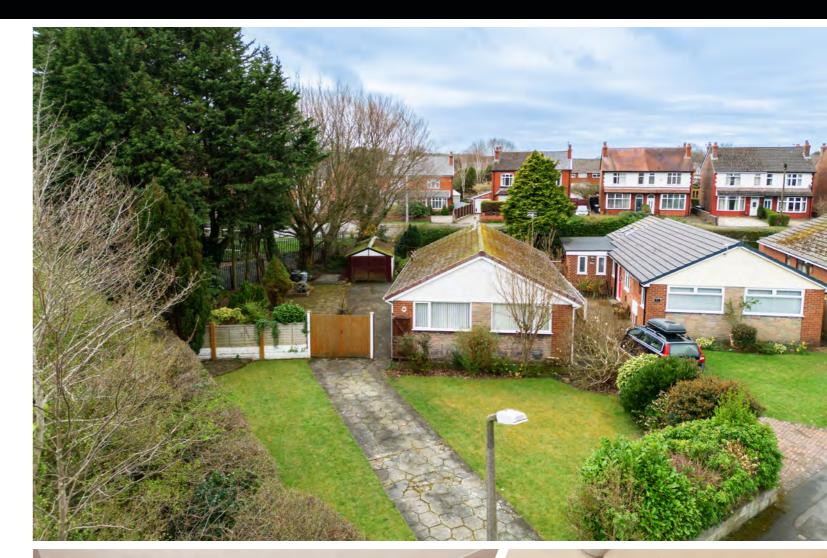

A rnold and Phillips are pleased to present this well-proportioned three-bedroom detached true bungalow, occupying an extensive and private corner plot approaching 0.2 acres, within the highly sought-after Courtfield area of Ormskirk, West Lancashire.

Set back from the road, the property is approached via a generous driveway, providing ample off-road parking for multiple vehicles. A detached garage, located within the garden, adds further practicality, offering secure storage or potential for conversion, subject to the necessary consents. Well-tended gardens frame the property, creating a pleasant and well-maintained frontage that adds to the bungalow's overall appeal.

Externally, the property is set within an impressive and well-proportioned plot, offering a fantastic balance of green space and usability. The rear garden is thoughtfully maintained, with established trees and plants bordering the lawn, creating a private and peaceful setting. A generously sized patio terrace provides an ideal space for outdoor seating, dining, or entertaining, with the overall size of the plot and large loft area lending itself well to future extension possibilities, subject to the appropriate permissions being obtained.