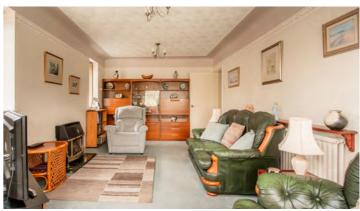

Towards the rear of the property, the main living room enjoys generous dimensions and benefits from a dual-aspect layout, enhancing the sense of space. This well-positioned room provides an excellent setting for relaxation or entertaining, with a seamless connection to the rest of the home. Adjacent, the fitted kitchen features a selection of wall, base, and tower units, incorporating a range of integrated appliances. While functional in its current form, the kitchen presents an opportunity for modernisation, allowing new owners to create a space tailored to their personal style and needs. This area flows naturally into an ample dining and sitting space, which in turn leads through to the main living room, reinforcing the home's practical and adaptable layout.