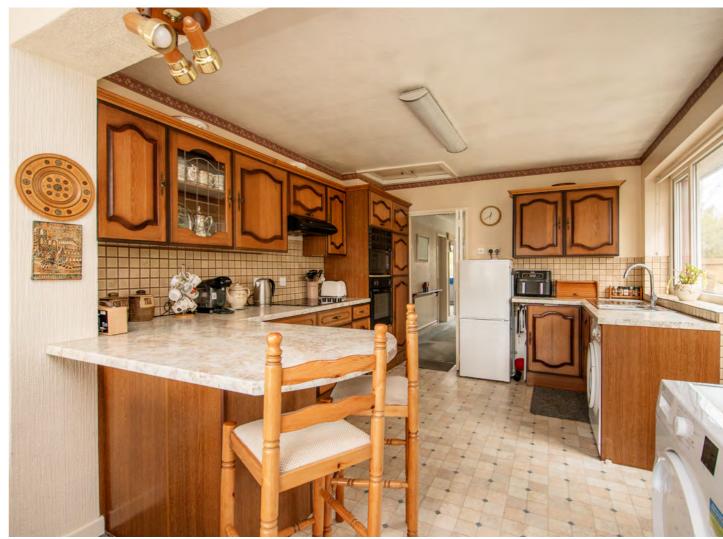

Towards the rear of the property, the main living room enjoys generous dimensions and benefits from a dual-aspect layout, enhancing the sense of space. This well-positioned room provides an excellent setting for relaxation or entertaining, with a seamless connection to the rest of the home. Adjacent, the fitted kitchen features a selection of wall, base, and tower units, incorporating a range of integrated appliances. While functional in its current form, the kitchen presents an opportunity for modernisation, allowing new owners to create a space tailored to their personal style and needs. This area flows naturally into an ample dining and sitting space, which in turn leads through to the main living room, reinforcing the home's practical and adaptable layout.