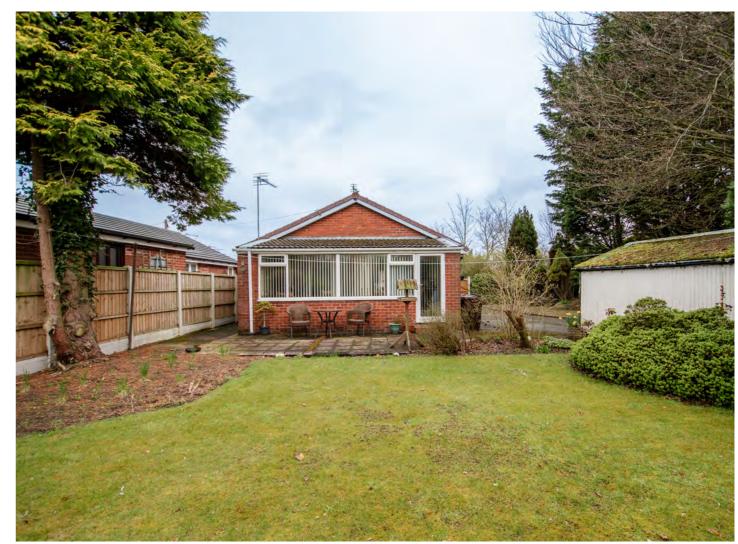

A rnold and Phillips are pleased to present this well-proportioned three-bedroom detached true bungalow, occupying an extensive and private corner plot approaching 0.2 acres, within the highly sought-after Courtfield area of Ormskirk, West Lancashire.

Set back from the road, the property is approached via a generous driveway, providing ample off-road parking for multiple vehicles. A detached garage, located within the garden, adds further practicality, offering secure storage or potential for conversion, subject to the necessary consents. Well-tended gardens frame the property, creating a pleasant and well-maintained frontage that adds to the bungalow's overall appeal.

Externally, the property is set within an impressive and well-proportioned plot, offering a fantastic balance of green space and usability. The rear garden is thoughtfully maintained, with established trees and plants bordering the lawn, creating a private and peaceful setting. A generously sized patio terrace provides an ideal space for outdoor seating, dining, or entertaining, with the overall size of the plot and large loft area lending itself well to future extension possibilities, subject to the appropriate permissions being obtained.