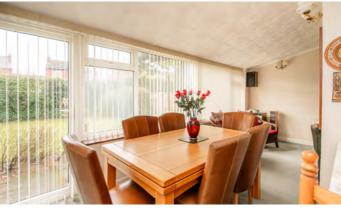

Towards the rear of the property, the main living room enjoys generous dimensions and benefits from a dual-aspect layout, enhancing the sense of space. This well-positioned room provides an excellent setting for relaxation or entertaining, with a seamless connection to the rest of the home. Adjacent, the fitted kitchen features a selection of wall, base, and tower units, incorporating a range of integrated appliances. While functional in its current form, the kitchen presents an opportunity for modernisation, allowing new owners to create a space tailored to their personal style and needs. This area flows naturally into an ample dining and sitting space, which in turn leads through to the main living room, reinforcing the home's practical and adaptable layout.