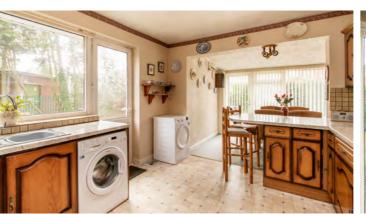

Towards the rear of the property, the main living room enjoys generous dimensions and benefits from a dual-aspect layout, enhancing the sense of space. This well-positioned room provides an excellent setting for relaxation or entertaining, with a seamless connection to the rest of the home. Adjacent, the fitted kitchen features a selection of wall, base, and tower units, incorporating a range of integrated appliances. While functional in its current form, the kitchen presents an opportunity for modernisation, allowing new owners to create a space tailored to their personal style and needs. This area flows naturally into an ample dining and sitting space, which in turn leads through to the main living room, reinforcing the home's practical and adaptable layout.