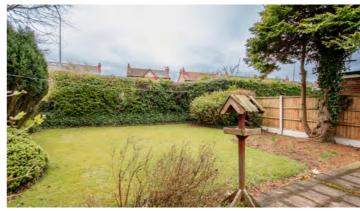

Externally, the property is set within an impressive and well-proportioned plot, offering a fantastic balance of green space and usability. The rear garden is thoughtfully maintained, with established trees and plants bordering the lawn, creating a private and peaceful setting. A generously sized patio terrace provides an ideal space for outdoor seating, dining, or entertaining, with the overall size of the plot and large loft area lending itself well to future extension possibilities, subject to the appropriate permissions being obtained.