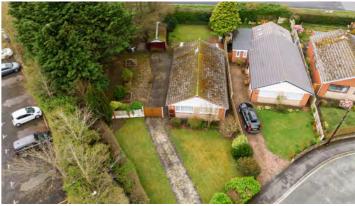

Set back from the road, the property is approached via a generous driveway, providing ample off-road parking for multiple vehicles. A detached garage, located within the garden, adds further practicality, offering secure storage or potential for conversion, subject to the necessary consents. Well-tended gardens frame the property, creating a pleasant and well-maintained frontage that adds to the bungalow's overall appeal.

Externally, the property is set within an impressive and well-proportioned plot, offering a fantastic balance of green space and usability. The rear garden is thoughtfully maintained, with established trees and plants bordering the lawn, creating a private and peaceful setting. A generously sized patio terrace provides an ideal space for outdoor seating, dining, or entertaining, with the overall size of the plot and large loft area lending itself well to future extension possibilities, subject to the appropriate permissions being obtained.