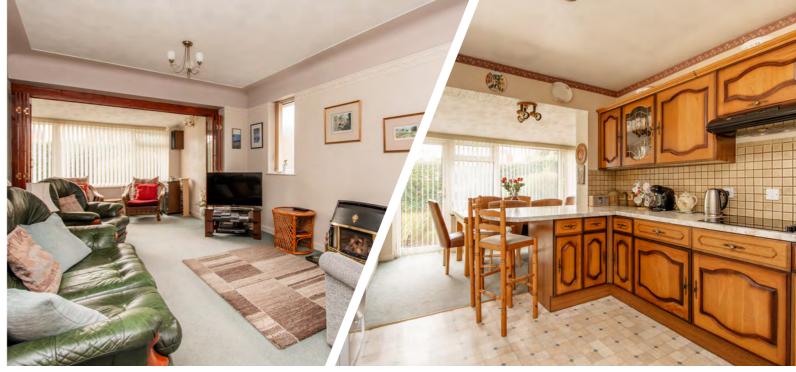

Towards the rear of the property, the main living room enjoys generous dimensions and benefits from a dual-aspect layout, enhancing the sense of space. This well-positioned room provides an excellent setting for relaxation or entertaining, with a seamless connection to the rest of the home. Adjacent, the fitted kitchen features a selection of wall, base, and tower units, incorporating a range of integrated appliances. While functional in its current form, the kitchen presents an opportunity for modernisation, allowing new owners to create a space tailored to their personal style and needs. This area flows naturally into an ample dining and sitting space, which in turn leads through to the main living room, reinforcing the home's practical and adaptable layout.