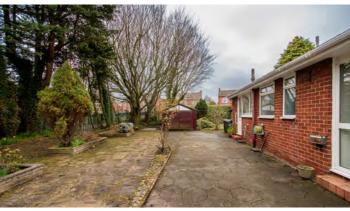

Set back from the road, the property is approached via a generous driveway, providing ample off-road parking for multiple vehicles. A detached garage, located within the garden, adds further practicality, offering secure storage or potential for conversion, subject to the necessary consents. Well-tended gardens frame the property, creating a pleasant and well-maintained frontage that adds to the bungalow's overall appeal.

Externally, the property is set within an impressive and well-proportioned plot, offering a fantastic balance of green space and usability. The rear garden is thoughtfully maintained, with established trees and plants bordering the lawn, creating a private and peaceful setting. A generously sized patio terrace provides an ideal space for outdoor seating, dining, or entertaining, with the overall size of the plot and large loft area lending itself well to future extension possibilities, subject to the appropriate permissions being obtained.