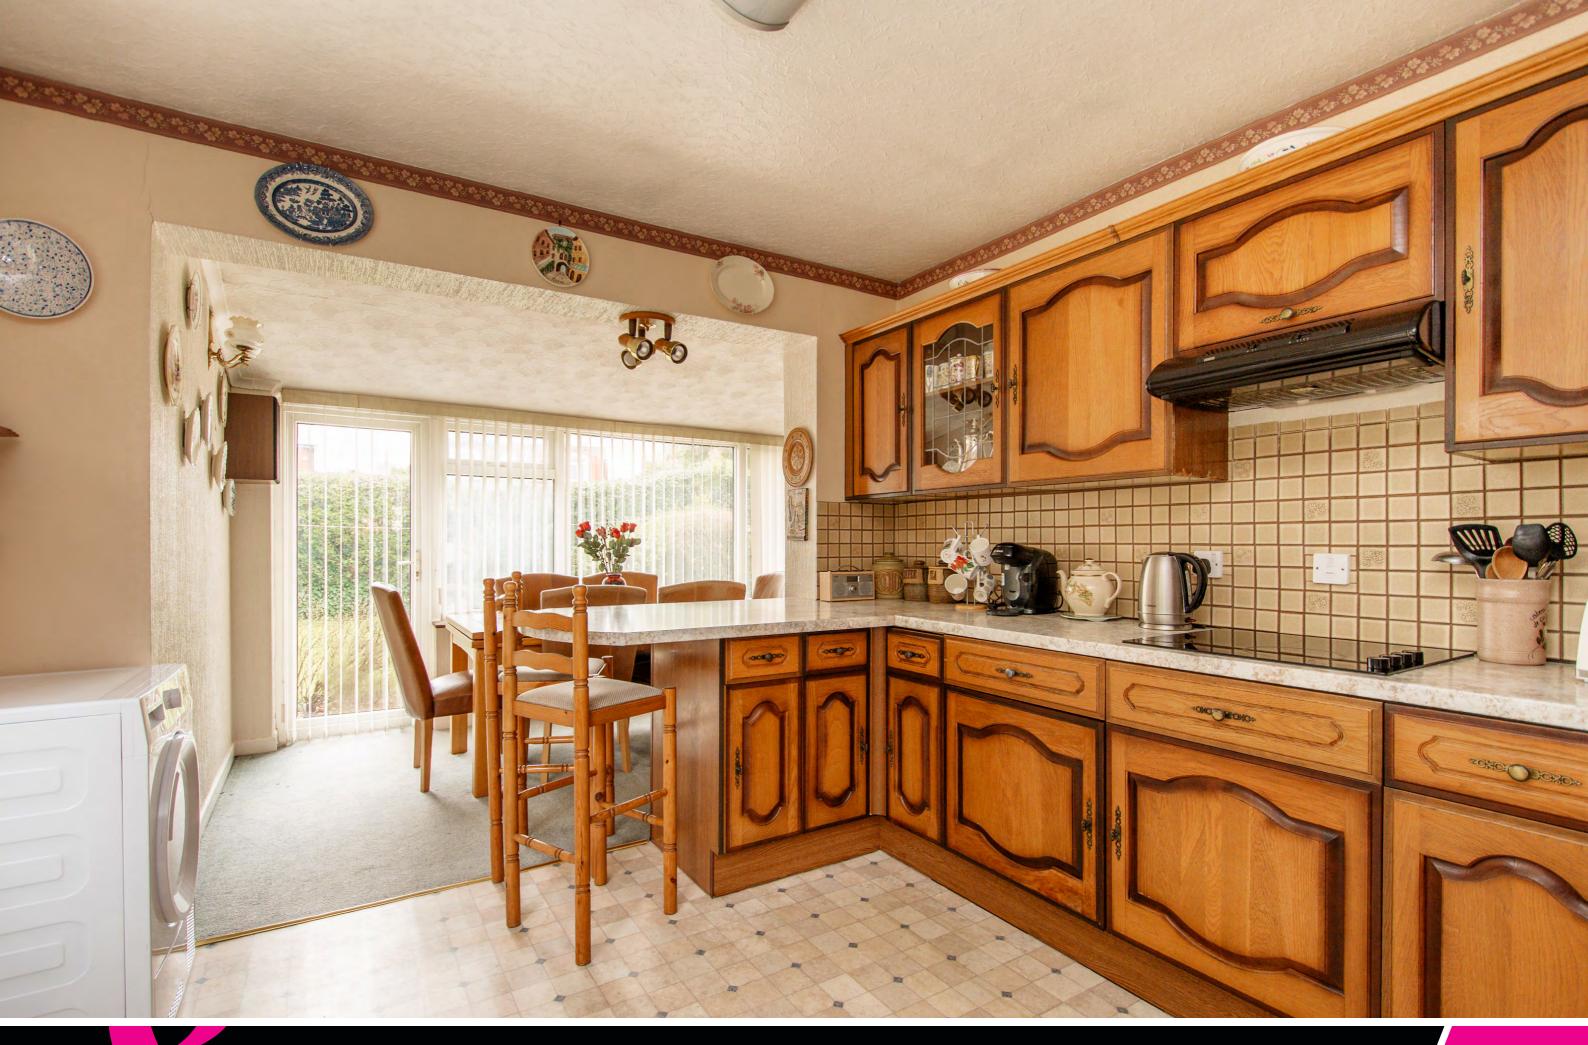

Towards the rear of the property, the main living room enjoys generous dimensions and benefits from a dual-aspect layout, enhancing the sense of space. This well-positioned room provides an excellent setting for relaxation or entertaining, with a seamless connection to the rest of the home. Adjacent, the fitted kitchen features a selection of wall, base, and tower units, incorporating a range of integrated appliances. While functional in its current form, the kitchen presents an opportunity for modernisation, allowing new owners to create a space tailored to their personal style and needs. This area flows naturally into an ample dining and sitting space, which in turn leads through to the main living room, reinforcing the home's practical and adaptable layout.