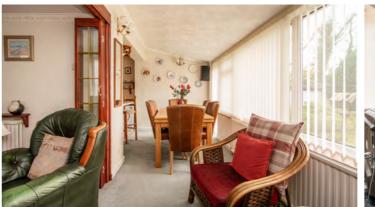

Towards the rear of the property, the main living room enjoys generous dimensions and benefits from a dual-aspect layout, enhancing the sense of space. This well-positioned room provides an excellent setting for relaxation or entertaining, with a seamless connection to the rest of the home. Adjacent, the fitted kitchen features a selection of wall, base, and tower units, incorporating a range of integrated appliances. While functional in its current form, the kitchen presents an opportunity for modernisation, allowing new owners to create a space tailored to their personal style and needs. This area flows naturally into an ample dining and sitting space, which in turn leads through to the main living room, reinforcing the home's practical and adaptable layout.