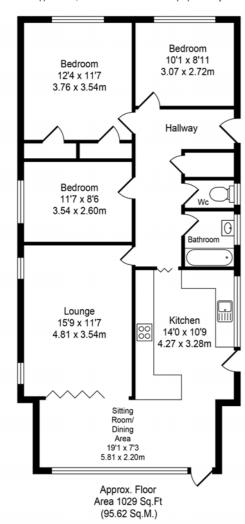

## Courtfield Ormskirk

Total Approx. Floor Area 1029 Sq.ft. (95.62 Sq.M.)

Whilst every effort is made to accurately reproduce these floor plans,measurements are approximate,not to scale and for illustrative purposes only

Inside, the home offers a spacious and functional layout, with three double bedrooms, each benefiting from a pleasant outlook over the surrounding gardens. The proportions of these rooms allow for a variety of furniture arrangements, making them versatile spaces to suit different needs. Positioned centrally, the main family bathroom includes a bath with an overhead shower and a wash hand basin, with a separate WC and adjoining storage area providing additional convenience.

Towards the rear of the property, the main living room enjoys generous dimensions and benefits from a dual-aspect layout, enhancing the sense of space. This well-positioned room provides an excellent setting for relaxation or entertaining, with a seamless connection to the rest of the home. Adjacent, the fitted kitchen features a selection of wall, base, and tower units, incorporating a range of integrated appliances. While functional in its current form, the kitchen presents an opportunity for modernisation, allowing new owners to create a space tailored to their personal style and needs. This area flows naturally into an ample dining and sitting space, which in turn leads through to the main living room, reinforcing the home's practical and adaptable layout.