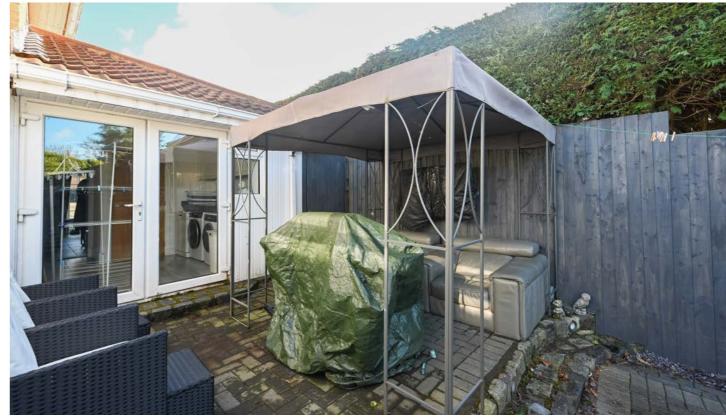

At the rear of the property, the sunroom is a wonderful addition to the home, providing a peaceful retreat to enjoy the garden views or simply relax with a book. This space also connects seamlessly to the rest of the downstairs layout. For added convenience, the property boasts a handy laundry/utility room, perfect for keeping household chores organised and out of sight. On the right side of the home, you'll find a large lean-to style shed, offering excellent storage space for tools, garden equipment, or outdoor furniture.

Espacious. The ample patio terrace offers the perfect area for outdoor gatherings, whether it's for entertaining family and friends or simply enjoying the outdoors. The garden is private, offering a sense of seclusion and tranquillity, a true escape from the hustle and bustle of daily life.