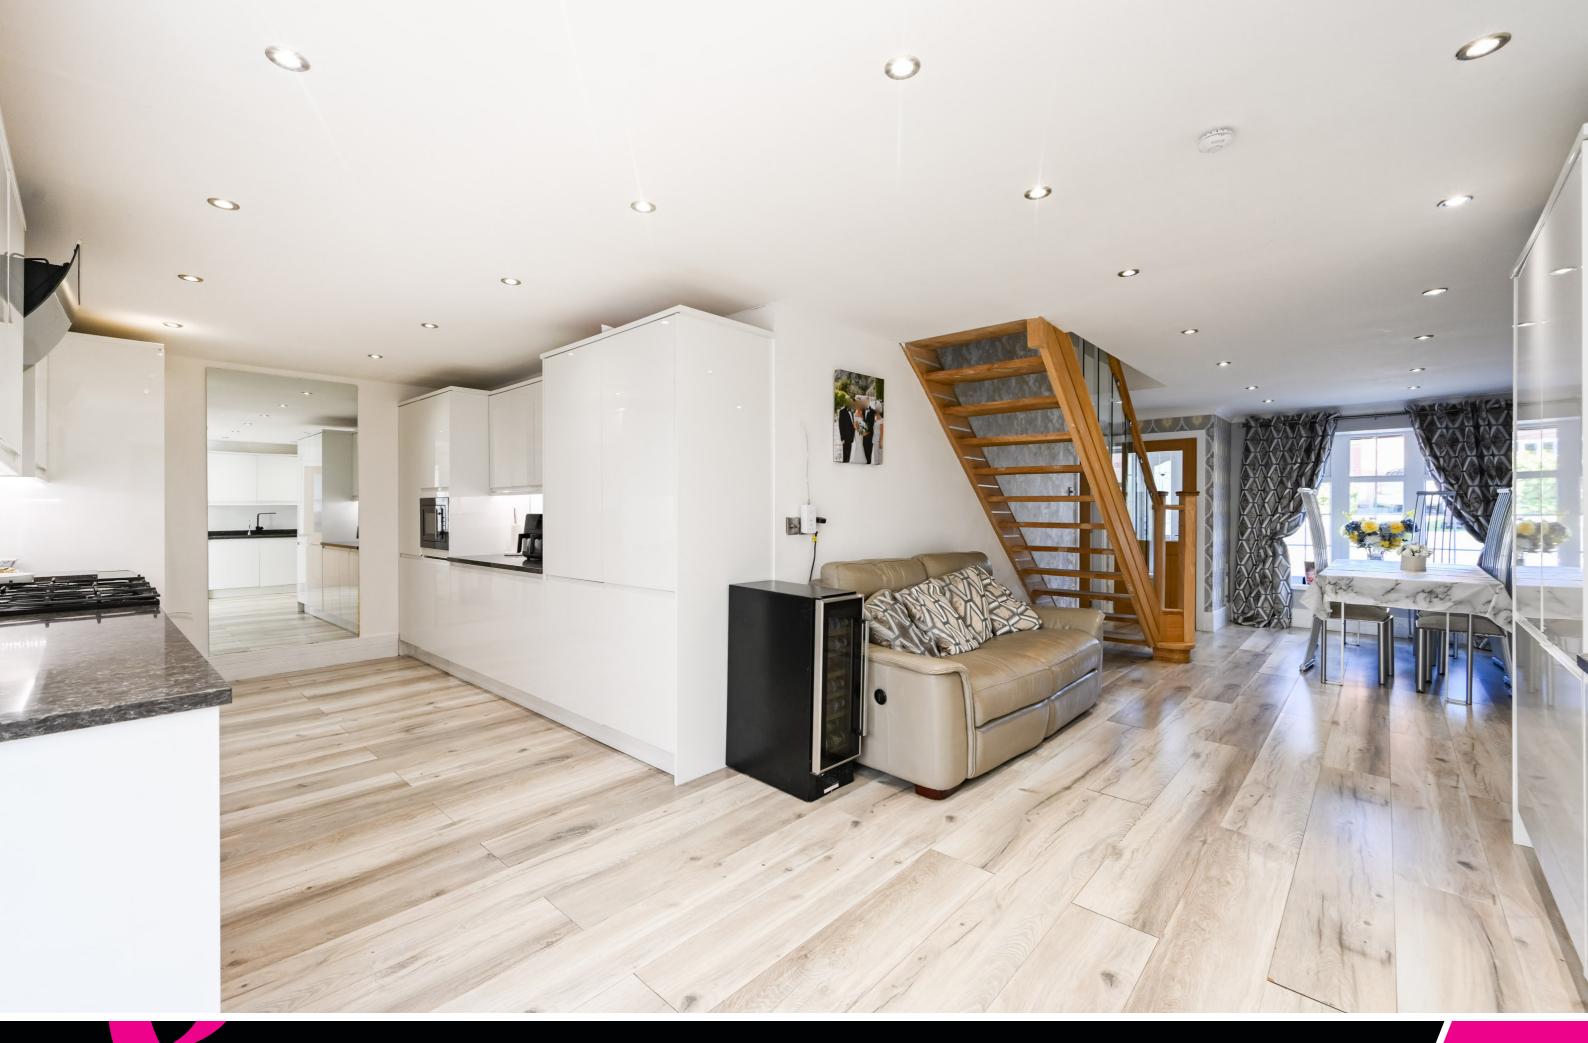

oving through the heart of the home, the modern fitted kitchen is central to family life. Equipped with a range of stylish wall, base, and tower units, the kitchen provides plenty of storage space for all your cooking essentials. The contrasting work-surfaces add a touch of contemporary style, while the integrated appliances ensure a functional and streamlined cooking experience. The kitchen flows naturally into an ample dining area, making it ideal for family meals or casual dining.