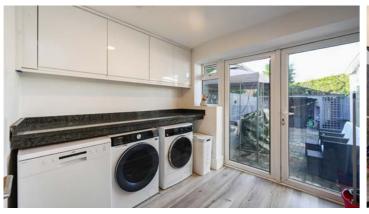

At the rear of the property, the sunroom is a wonderful addition to the home, providing a peaceful retreat to enjoy the garden views or simply relax with a book. This space also connects seamlessly to the rest of the downstairs layout. For added convenience, the property boasts a handy laundry/utility room, perfect for keeping household chores organised and out of sight. On the right side of the home, you'll find a large lean-to style shed, offering excellent storage space for tools, garden equipment, or outdoor furniture.