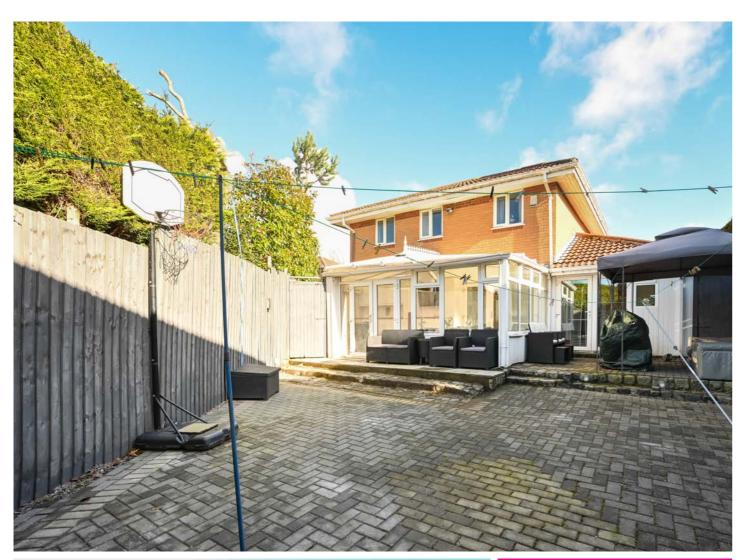

At the rear of the property, the sunroom is a wonderful addition to the home, providing a peaceful retreat to enjoy the garden views or simply relax with a book. This space also connects seamlessly to the rest of the downstairs layout. For added convenience, the property boasts a handy laundry/utility room, perfect for keeping household chores organised and out of sight. On the right side of the home, you'll find a large lean-to style shed, offering excellent storage space for tools, garden equipment, or outdoor furniture.

Espacious. The ample patio terrace offers the perfect area for outdoor gatherings, whether it's for entertaining family and friends or simply enjoying the outdoors. The garden is private, offering a sense of seclusion and tranquillity, a true escape from the hustle and bustle of daily life.