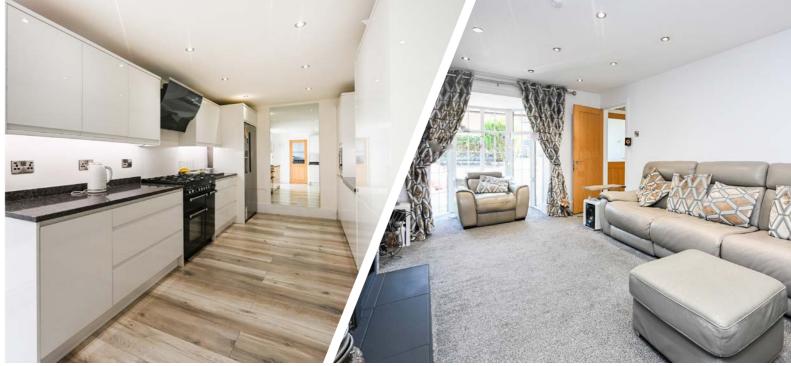

oving through the heart of the home, the modern fitted kitchen is central to family life. Equipped with a range of stylish wall, base, and tower units, the kitchen provides plenty of storage space for all your cooking essentials. The contrasting work-surfaces add a touch of contemporary style, while the integrated appliances ensure a functional and streamlined cooking experience. The kitchen flows naturally into an ample dining area, making it ideal for family meals or casual dining.

The entrance to the home is via a spacious, central hallway, which immediately sets the tone for the rest of the property. The main living room, located at the front of the property, is bay-fronted, providing a light and airy atmosphere. This generously sized space offers a comfortable area for family relaxation or entertaining guests. Adjacent to this, you'll find a ground-floor fifth bedroom, which could easily double as a guest room or home office, with the added benefit of an adjoining en-suite bathroom, making it a flexible and practical space.