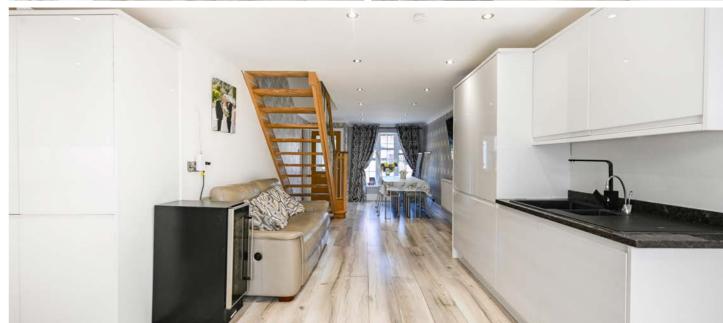

oving through the heart of the home, the modern fitted kitchen is central to family life. Equipped with a range of stylish wall, base, and tower units, the kitchen provides plenty of storage space for all your cooking essentials. The contrasting work-surfaces add a touch of contemporary style, while the integrated appliances ensure a functional and streamlined cooking experience. The kitchen flows naturally into an ample dining area, making it ideal for family meals or casual dining.