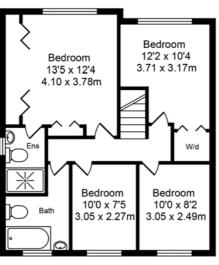

Approx. Floor

Area 1114 Sq.Ft (103.5 Sq.M.)

First Floor Approx. Floor Area 637 Sq.Ft (59.2 Sq.M.)

Tenure: We are advised by our client that the property is Freehold

Every care has been taken with the preparation of these property details but they are for general guidance only and complete accuracy cannot be guaranteed. If there is any point, which is of particular importance professional verification should be sought. These property details do not constitute a contract or part of a contract. We are not qualified to verify tenure of property. Prospective purchasers should seek clarification from their solicitor or verify the tenure of this property for themselves by visiting www.landregisteronline.gov.uk. The mention of any appliances, fixtures or fittings does not imply they are in working order. Photographs are reproduced for general information and it cannot be inferred that any item shown is included in the sale. All dimensions are approximate.

pstairs, the property continues to impress with four well-proportioned family bedrooms. Each room is neutrally decorated and offers a range of storage options, ensuring that the entire family has a comfortable and private space. The main bedroom benefits from a modern en-suite bathroom, providing a quiet and private sanctuary. The family bathroom, also well-finished with contemporary fixtures, serves the other bedrooms and features a walk-in shower, WC and vanity wash hand basin, making it both stylish and functional.