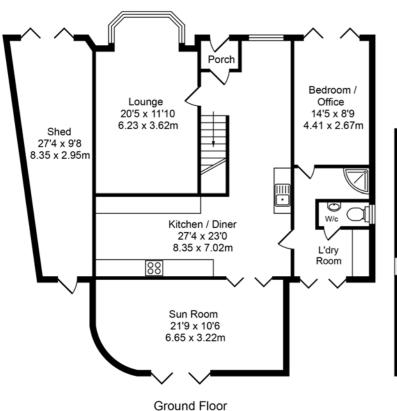

## Mountwood Skelmersdale Total Approx. Floor Area 1751 Sq.ft. (162.7 Sq.M.)

Whilst every effort is made to accurately reproduce these floor plans,measurements are approximate,not to scale and for illustrative purposes only

The entrance to the home is via a spacious, central hallway, which immediately sets the tone for the rest of the property. The main living room, located at the front of the property, is bay-fronted, providing a light and airy atmosphere. This generously sized space offers a comfortable area for family relaxation or entertaining guests. Adjacent to this, you'll find a ground-floor fifth bedroom, which could easily double as a guest room or home office, with the added benefit of an adjoining en-suite bathroom, making it a flexible and practical space.

oving through the heart of the home, the modern fitted kitchen is central to family life. Equipped with a range of stylish wall, base, and tower units, the kitchen provides plenty of storage space for all your cooking essentials. The contrasting work-surfaces add a touch of contemporary style, while the integrated appliances ensure a functional and streamlined cooking experience. The kitchen flows naturally into an ample dining area, making it ideal for family meals or casual dining.

At the rear of the property, the sunroom is a wonderful addition to the home, providing a peaceful retreat to enjoy the garden views or simply relax with a book. This space also connects seamlessly to the rest of the downstairs layout. For added convenience, the property boasts a handy laundry/utility room, perfect for keeping household chores organised and out of sight. On the right side of the home, you'll find a large lean-to style shed, offering excellent storage space for tools, garden equipment, or outdoor furniture.