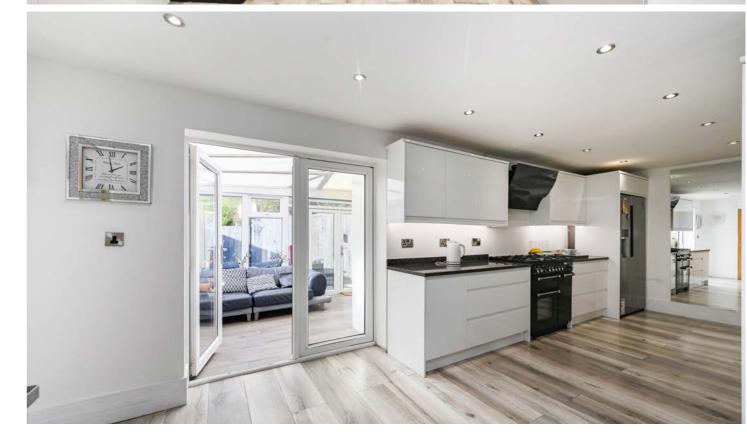

oving through the heart of the home, the modern fitted kitchen is central to family life. Equipped with a range of stylish wall, base, and tower units, the kitchen provides plenty of storage space for all your cooking essentials. The contrasting work-surfaces add a touch of contemporary style, while the integrated appliances ensure a functional and streamlined cooking experience. The kitchen flows naturally into an ample dining area, making it ideal for family meals or casual dining.