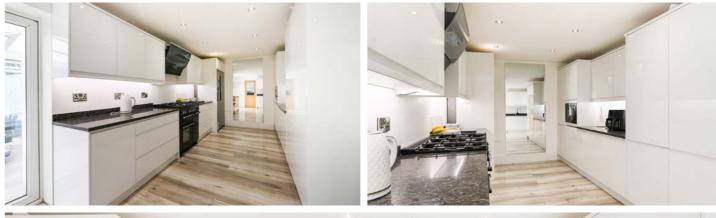

oving through the heart of the home, the modern fitted kitchen is central to family life. Equipped with a range of stylish wall, base, and tower units, the kitchen provides plenty of storage space for all your cooking essentials. The contrasting work-surfaces add a touch of contemporary style, while the integrated appliances ensure a functional and streamlined cooking experience. The kitchen flows naturally into an ample dining area, making it ideal for family meals or casual dining.