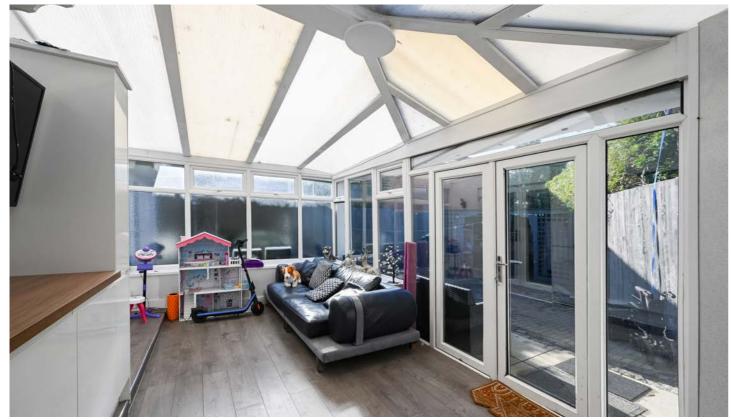

At the rear of the property, the sunroom is a wonderful addition to the home, providing a peaceful retreat to enjoy the garden views or simply relax with a book. This space also connects seamlessly to the rest of the downstairs layout. For added convenience, the property boasts a handy laundry/utility room, perfect for keeping household chores organised and out of sight. On the right side of the home, you'll find a large lean-to style shed, offering excellent storage space for tools, garden equipment, or outdoor furniture.