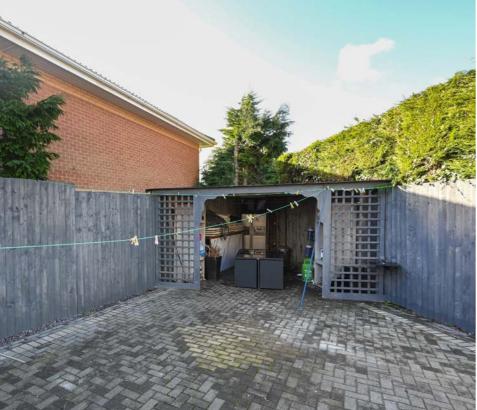

At the rear of the property, the sunroom is a wonderful addition to the home, providing a peaceful retreat to enjoy the garden views or simply relax with a book. This space also connects seamlessly to the rest of the downstairs layout. For added convenience, the property boasts a handy laundry/utility room, perfect for keeping household chores organised and out of sight. On the right side of the home, you'll find a large lean-to style shed, offering excellent storage space for tools, garden equipment, or outdoor furniture.