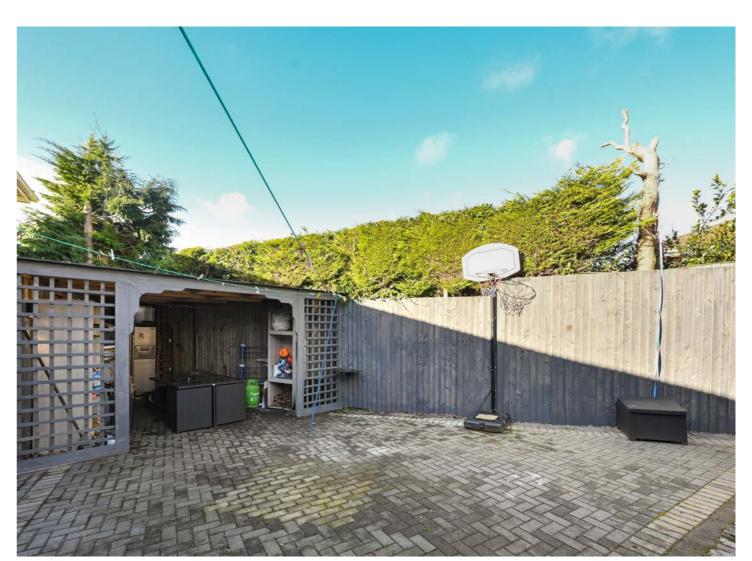

At the rear of the property, the sunroom is a wonderful addition to the home, providing a peaceful retreat to enjoy the garden views or simply relax with a book. This space also connects seamlessly to the rest of the downstairs layout. For added convenience, the property boasts a handy laundry/utility room, perfect for keeping household chores organised and out of sight. On the right side of the home, you'll find a large lean-to style shed, offering excellent storage space for tools, garden equipment, or outdoor furniture.

Espacious. The ample patio terrace offers the perfect area for outdoor gatherings, whether it's for entertaining family and friends or simply enjoying the outdoors. The garden is private, offering a sense of seclusion and tranquillity, a true escape from the hustle and bustle of daily life.