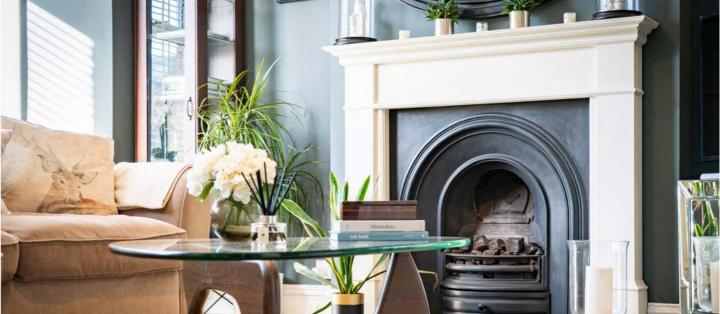

The ground floor offers two reception rooms, both of which provide flexible living options. Whether you need a cosy lounge for relaxed evenings or a separate playroom, snug, or study, these spaces can adapt to your needs. The main living area is tastefully decorated, with neutral tones that enhance the sense of space, while modern finishes add a fresh, contemporary touch. Moving through to the heart of the home, the open-plan kitchen and dining area is a real highlight. Designed with both aesthetics and functionality in mind, this space is ideal for those who enjoy entertaining or simply spending time together as a family. The striking Corian kitchen island not only provides additional worktop space but also serves as a sociable hub, perfect for casual breakfasts or catching up over a cup of coffee. High-quality cabinetry and integrated appliances ensure a sleek, modern feel, while the well-thought-out layout makes everyday cooking effortless. The dining area easily accommodates a full-size table, making it perfect for hosting.