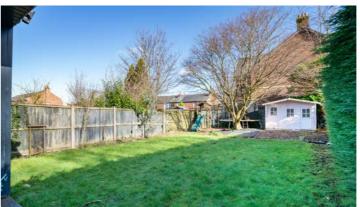

The rear garden is a fantastic extension of the home, offering a generous outdoor space for relaxing, entertaining, or letting children play. A lengthy lawn provides plenty of room to enjoy, while practical storage solutions and an outside toilet add convenience. One of the standout features of this garden is the purpose-built versatile garden room, currently utilised as a home office. This fantastic space boasts air conditioning, internet access, electricity, and security systems, making it perfect for use as an office, gym, studio, entertainment room, or even the potential to convert into an annex.