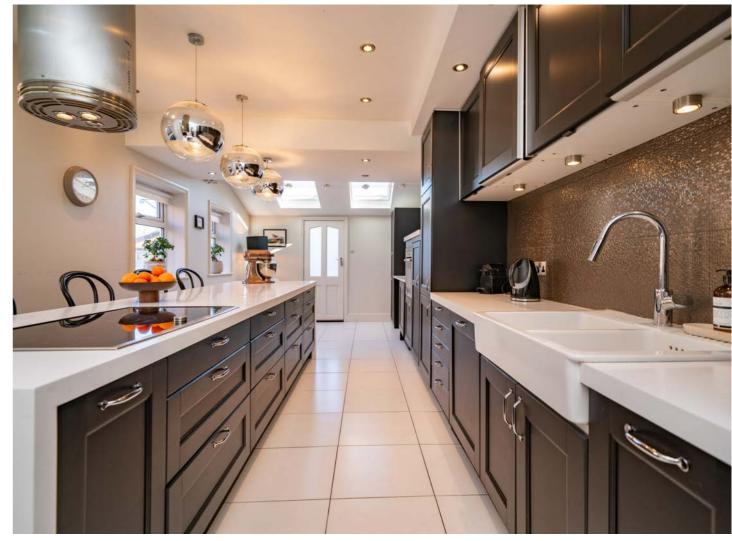

The ground floor offers two reception rooms, both of which provide flexible living options. Whether you need a cosy lounge for relaxed evenings or a separate playroom, snug, or study, these spaces can adapt to your needs. The main living area is tastefully decorated, with neutral tones that enhance the sense of space, while modern finishes add a fresh, contemporary touch. Moving through to the heart of the home, the open-plan kitchen and dining area is a real highlight. Designed with both aesthetics and functionality in mind, this space is ideal for those who enjoy entertaining or simply spending time together as a family. The striking Corian kitchen island not only provides additional worktop space but also serves as a sociable hub, perfect for casual breakfasts or catching up over a cup of coffee. High-quality cabinetry and integrated appliances ensure a sleek, modern feel, while the well-thought-out layout makes everyday cooking effortless. The dining area easily accommodates a full-size table, making it perfect for hosting.