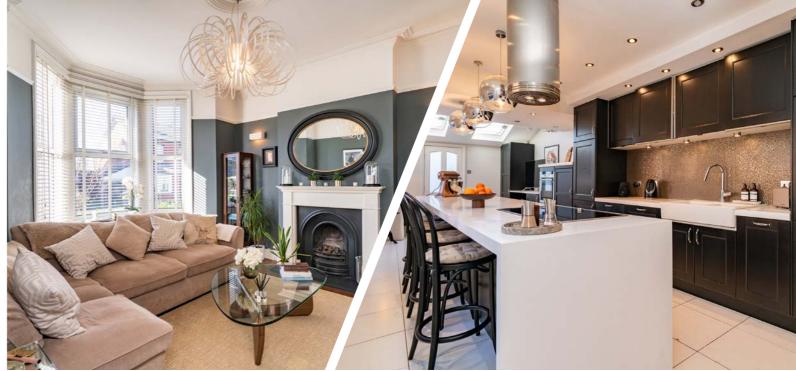

The ground floor offers two reception rooms, both of which provide flexible living options. Whether you need a cosy lounge for relaxed evenings or a separate playroom, snug, or study, these spaces can adapt to your needs. The main living area is tastefully decorated, with neutral tones that enhance the sense of space, while modern finishes add a fresh, contemporary touch. Moving through to the heart of the home, the open-plan kitchen and dining area is a real highlight. Designed with both aesthetics and functionality in mind, this space is ideal for those who enjoy entertaining or simply spending time together as a family. The striking Corian kitchen island not only provides additional worktop space but also serves as a sociable hub, perfect for casual breakfasts or catching up over a cup of coffee. High-quality cabinetry and integrated appliances ensure a sleek, modern feel, while the well-thought-out layout makes everyday cooking effortless. The dining area easily accommodates a full-size table, making it perfect for hosting.