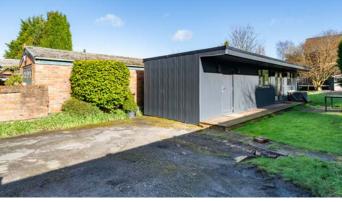

The rear garden is a fantastic extension of the home, offering a generous outdoor space for relaxing, entertaining, or letting children play. A lengthy lawn provides plenty of room to enjoy, while practical storage solutions and an outside toilet add convenience. One of the standout features of this garden is the purpose-built versatile garden room, currently utilised as a home office. This fantastic space boasts air conditioning, internet access, electricity, and security systems, making it perfect for use as an office, gym, studio, entertainment room, or even the potential to convert into an annex.