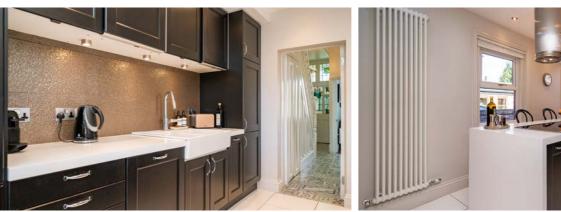

The ground floor offers two reception rooms, both of which provide flexible living options. Whether you need a cosy lounge for relaxed evenings or a separate playroom, snug, or study, these spaces can adapt to your needs. The main living area is tastefully decorated, with neutral tones that enhance the sense of space, while modern finishes add a fresh, contemporary touch. Moving through to the heart of the home, the open-plan kitchen and dining area is a real highlight. Designed with both aesthetics and functionality in mind, this space is ideal for those who enjoy entertaining or simply spending time together as a family. The striking Corian kitchen island not only provides additional worktop space but also serves as a sociable hub, perfect for casual breakfasts or catching up over a cup of coffee. High-quality cabinetry and integrated appliances ensure a sleek, modern feel, while the well-thought-out layout makes everyday cooking effortless. The dining area easily accommodates a full-size table, making it perfect for hosting.