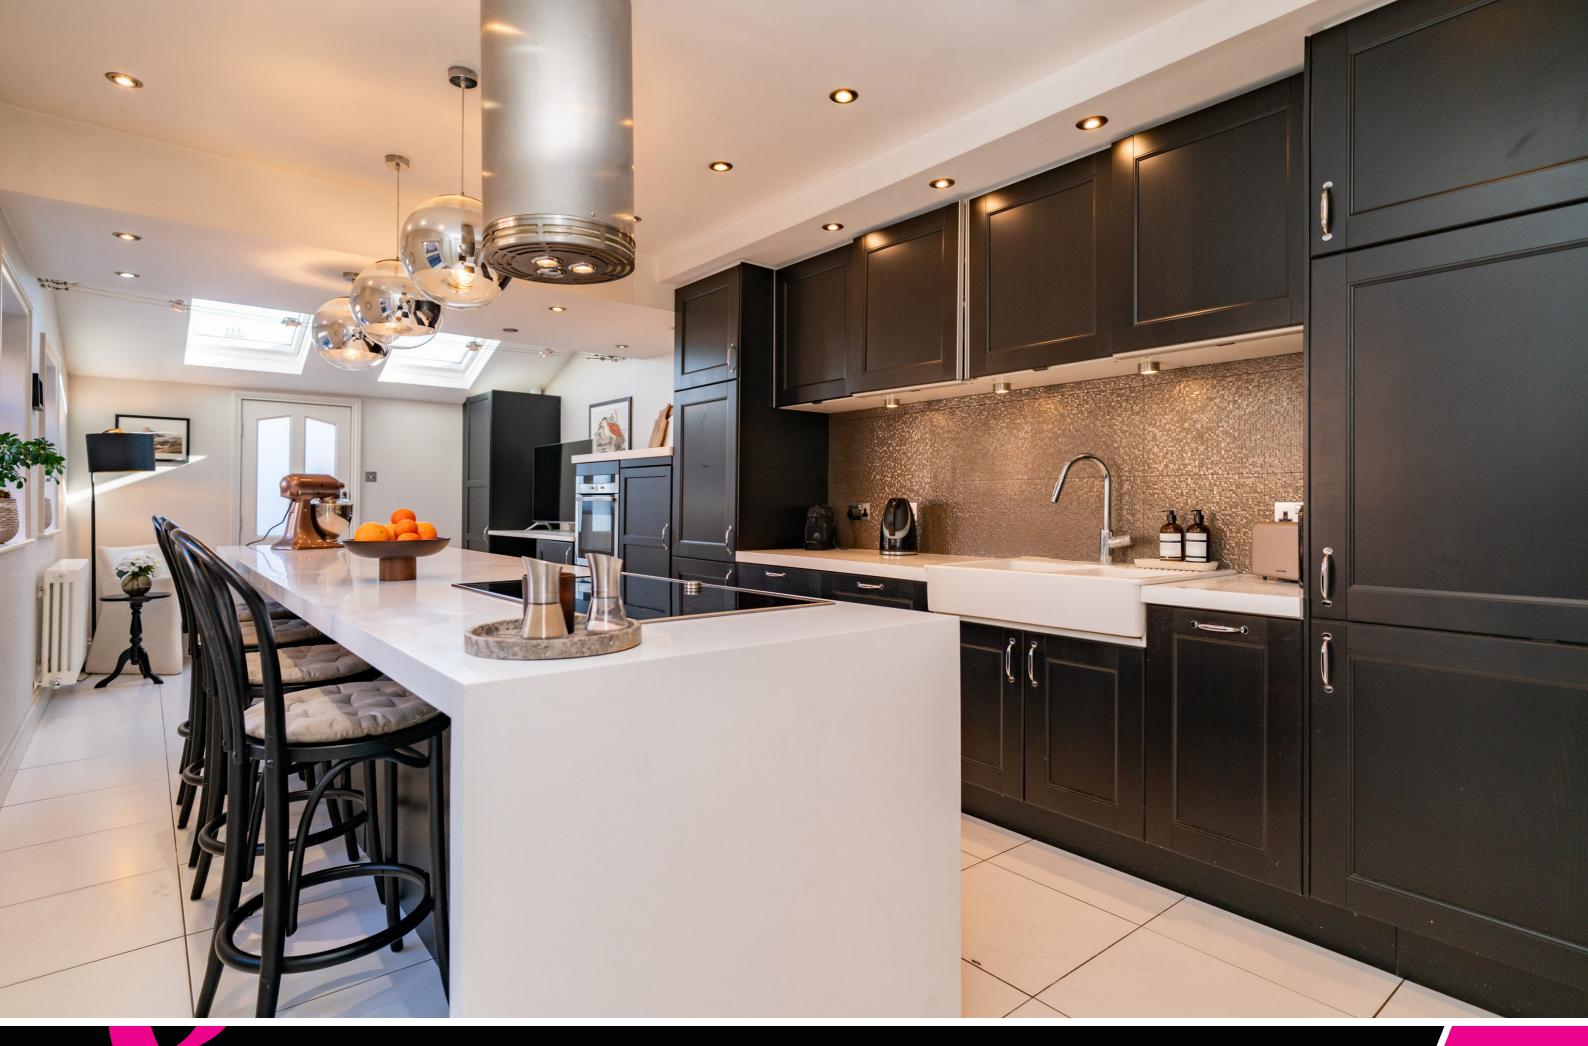

The ground floor offers two reception rooms, both of which provide flexible living options. Whether you need a cosy lounge for relaxed evenings or a separate playroom, snug, or study, these spaces can adapt to your needs. The main living area is tastefully decorated, with neutral tones that enhance the sense of space, while modern finishes add a fresh, contemporary touch. Moving through to the heart of the home, the open-plan kitchen and dining area is a real highlight. Designed with both aesthetics and functionality in mind, this space is ideal for those who enjoy entertaining or simply spending time together as a family. The striking Corian kitchen island not only provides additional worktop space but also serves as a sociable hub, perfect for casual breakfasts or catching up over a cup of coffee. High-quality cabinetry and integrated appliances ensure a sleek, modern feel, while the well-thought-out layout makes everyday cooking effortless. The dining area easily accommodates a full-size table, making it perfect for hosting.