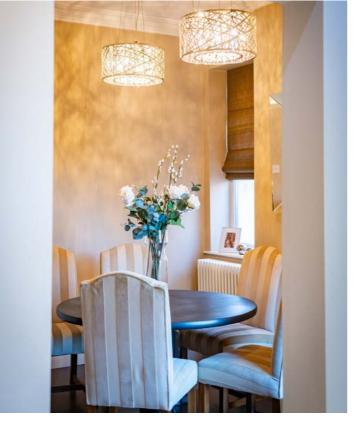

The ground floor offers two reception rooms, both of which provide flexible living options. Whether you need a cosy lounge for relaxed evenings or a separate playroom, snug, or study, these spaces can adapt to your needs. The main living area is tastefully decorated, with neutral tones that enhance the sense of space, while modern finishes add a fresh, contemporary touch. Moving through to the heart of the home, the open-plan kitchen and dining area is a real highlight. Designed with both aesthetics and functionality in mind, this space is ideal for those who enjoy entertaining or simply spending time together as a family. The striking Corian kitchen island not only provides additional worktop space but also serves as a sociable hub, perfect for casual breakfasts or catching up over a cup of coffee. High-quality cabinetry and integrated appliances ensure a sleek, modern feel, while the well-thought-out layout makes everyday cooking effortless. The dining area easily accommodates a full-size table, making it perfect for hosting.