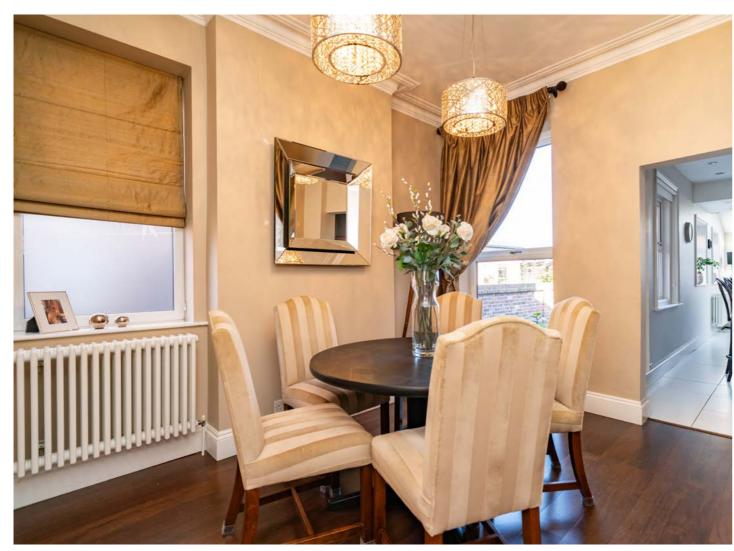

The ground floor offers two reception rooms, both of which provide flexible living options. Whether you need a cosy lounge for relaxed evenings or a separate playroom, snug, or study, these spaces can adapt to your needs. The main living area is tastefully decorated, with neutral tones that enhance the sense of space, while modern finishes add a fresh, contemporary touch. Moving through to the heart of the home, the open-plan kitchen and dining area is a real highlight. Designed with both aesthetics and functionality in mind, this space is ideal for those who enjoy entertaining or simply spending time together as a family. The striking Corian kitchen island not only provides additional worktop space but also serves as a sociable hub, perfect for casual breakfasts or catching up over a cup of coffee. High-quality cabinetry and integrated appliances ensure a sleek, modern feel, while the well-thought-out layout makes everyday cooking effortless. The dining area easily accommodates a full-size table, making it perfect for hosting.