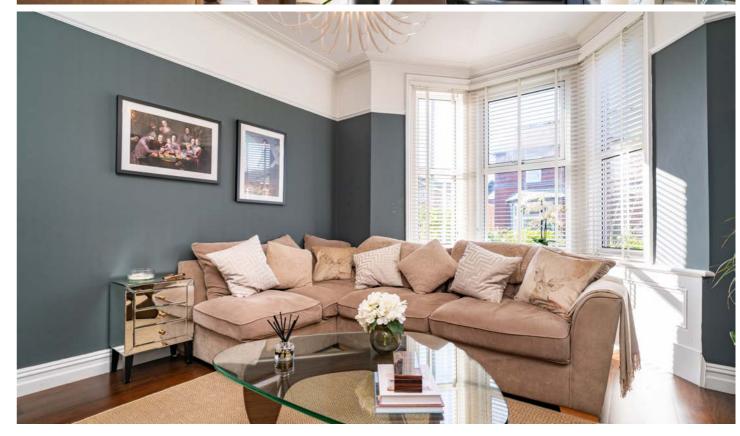

The ground floor offers two reception rooms, both of which provide flexible living options. Whether you need a cosy lounge for relaxed evenings or a separate playroom, snug, or study, these spaces can adapt to your needs. The main living area is tastefully decorated, with neutral tones that enhance the sense of space, while modern finishes add a fresh, contemporary touch. Moving through to the heart of the home, the open-plan kitchen and dining area is a real highlight. Designed with both aesthetics and functionality in mind, this space is ideal for those who enjoy entertaining or simply spending time together as a family. The striking Corian kitchen island not only provides additional worktop space but also serves as a sociable hub, perfect for casual breakfasts or catching up over a cup of coffee. High-quality cabinetry and integrated appliances ensure a sleek, modern feel, while the well-thought-out layout makes everyday cooking effortless. The dining area easily accommodates a full-size table, making it perfect for hosting.