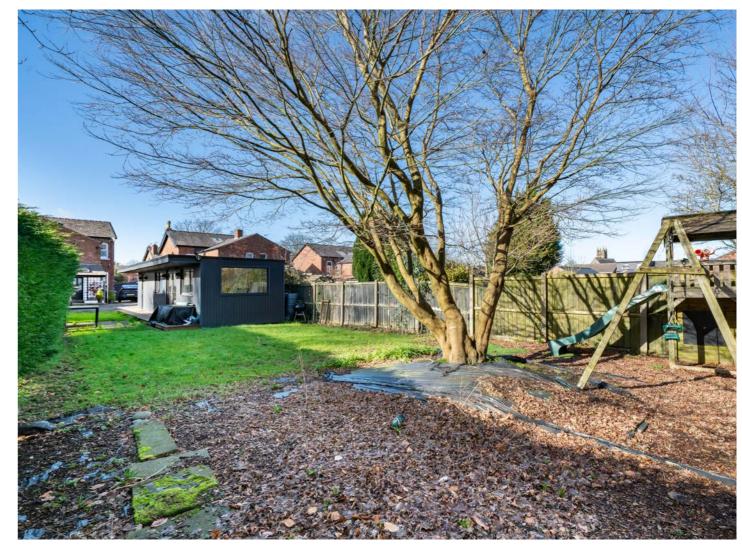

The rear garden is a fantastic extension of the home, offering a generous outdoor space for relaxing, entertaining, or letting children play. A lengthy lawn provides plenty of room to enjoy, while practical storage solutions and an outside toilet add convenience. One of the standout features of this garden is the purpose-built versatile garden room, currently utilised as a home office. This fantastic space boasts air conditioning, internet access, electricity, and security systems, making it perfect for use as an office, gym, studio, entertainment room, or even the potential to convert into an annex.