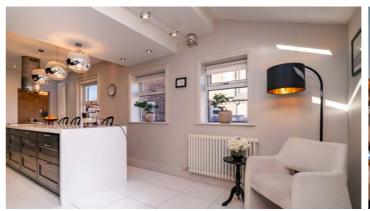

The ground floor offers two reception rooms, both of which provide flexible living options. Whether you need a cosy lounge for relaxed evenings or a separate playroom, snug, or study, these spaces can adapt to your needs. The main living area is tastefully decorated, with neutral tones that enhance the sense of space, while modern finishes add a fresh, contemporary touch. Moving through to the heart of the home, the open-plan kitchen and dining area is a real highlight. Designed with both aesthetics and functionality in mind, this space is ideal for those who enjoy entertaining or simply spending time together as a family. The striking Corian kitchen island not only provides additional worktop space but also serves as a sociable hub, perfect for casual breakfasts or catching up over a cup of coffee. High-quality cabinetry and integrated appliances ensure a sleek, modern feel, while the well-thought-out layout makes everyday cooking effortless. The dining area easily accommodates a full-size table, making it perfect for hosting.