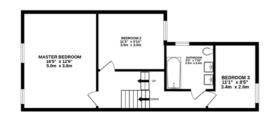

Southport: 01704778668 arnoldandphillips.com

01257 442789 Chorley: 01257 241173

GROUND FLOOR 1002 sq.ft. (93.1 sq.m.) approx.

STORAGE 12'1" x 9'1" 3.7m x 2.8m GARDEN ROOM 216 sq.ft. (20.1 sq.m.) approx.

1ST FLOOR 566 sq.ft. (52.6 sq.m.) approx.

## TOTAL FLOOR AREA: 1569 sq.ft. (145.7 sq.m.) approx.

Whilst every attempt has been made to ensure the accuracy of the floorplan contained here, measurements of doors, windows, rooms and any other items are approximate and no responsibility is taken for any error, omission or mis-statement. This plan is for illustrative purposes only and should be used as such by any prospective purchaser. The services, systems and appliances shown have not been tested and no guarantee as to their operability or efficiency can be given.

Destairs, the property continues to impress with three well-proportioned double bedrooms. Each room offers a comfortable retreat, whether used as a main bedroom, guest space, or home office. The neutral décor creates a calm and welcoming atmosphere, with enough space to add your own personal touches. Additionally, a large built-in bookshelf provides ample storage and adds a touch of character to the space. The modern family bathroom is finished to a high standard, featuring contemporary tiling, a stylish suite, and a shower over the bath, ensuring both practicality and comfort.