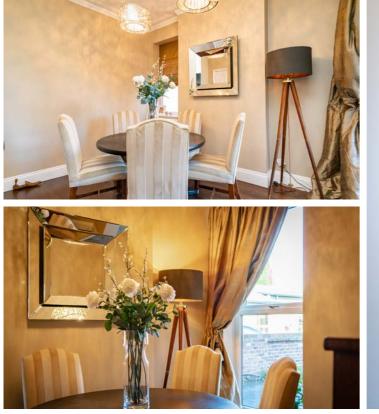

The ground floor offers two reception rooms, both of which provide flexible living options. Whether you need a cosy lounge for relaxed evenings or a separate playroom, snug, or study, these spaces can adapt to your needs. The main living area is tastefully decorated, with neutral tones that enhance the sense of space, while modern finishes add a fresh, contemporary touch. Moving through to the heart of the home, the open-plan kitchen and dining area is a real highlight. Designed with both aesthetics and functionality in mind, this space is ideal for those who enjoy entertaining or simply spending time together as a family. The striking Corian kitchen island not only provides additional worktop space but also serves as a sociable hub, perfect for casual breakfasts or catching up over a cup of coffee. High-quality cabinetry and integrated appliances ensure a sleek, modern feel, while the well-thought-out layout makes everyday cooking effortless. The dining area easily accommodates a full-size table, making it perfect for hosting.