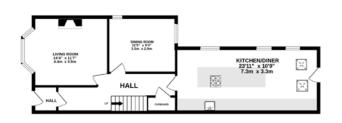

Southport: 01704778668 arnoldandphillips.com

01257 442789 Chorley: 01257 241173

GROUND FLOOR 1002 sq.ft. (93.1 sq.m.) approx.

STORAGE 12'1" x 9'1" 3.7m x 2.8m GARDEN ROOM 216 sq.ft. (20.1 sq.m.) approx.

1ST FLOOR 566 sq.ft. (52.6 sq.m.) approx.

## TOTAL FLOOR AREA: 1569 sq.ft. (145.7 sq.m.) approx.

Whilst every attempt has been made to ensure the accuracy of the floorplan contained here, measurements of doors, windows, rooms and any other items are approximate and no responsibility is taken for any error, omission or mis-statement. This plan is for illustrative purposes only and should be used as such by any prospective purchaser. The services, systems and appliances shown have not been tested and no guarantee as to their operability or efficiency can be given.

The ground floor offers two reception rooms, both of which provide flexible living options. Whether you need a cosy lounge for relaxed evenings or a separate playroom, snug, or study, these spaces can adapt to your needs. The main living area is tastefully decorated, with neutral tones that enhance the sense of space, while modern finishes add a fresh, contemporary touch. Moving through to the heart of the home, the open-plan kitchen and dining area is a real highlight. Designed with both aesthetics and functionality in mind, this space is ideal for those who enjoy entertaining or simply spending time together as a family. The striking Corian kitchen island not only provides additional worktop space but also serves as a sociable hub, perfect for casual breakfasts or catching up over a cup of coffee. High-quality cabinetry and integrated appliances ensure a sleek, modern feel, while the well-thought-out layout makes everyday cooking effortless. The dining area easily accommodates a full-size table, making it perfect for hosting.