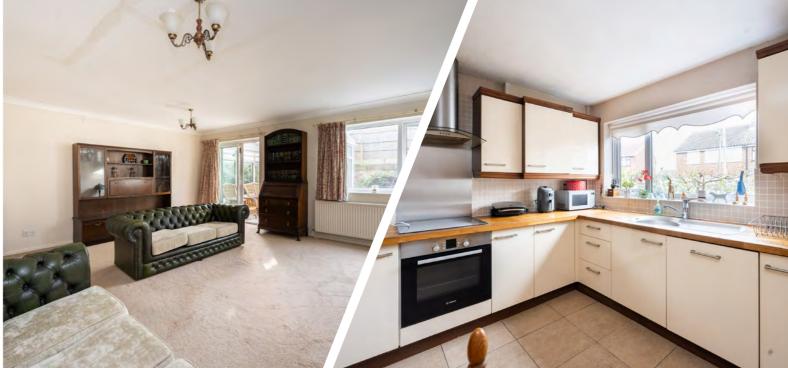

Stepping inside, the hallway leads to the main living areas. The lounge is a well-proportioned space that can comfortably accommodate a range of furniture layouts. With its size and layout, it has the potential to be transformed into a warm and inviting space, whether that be a cosy family lounge or a more formal sitting area. Adjacent, the conservatory provides a separate space for gatherings. The kitchen is spacious enough to accommodate modern units, integrated appliances and additional storage solutions. The kitchen has plenty of space to accommodate a dining table or island. A separate utility room adds further convenience for everyday living.