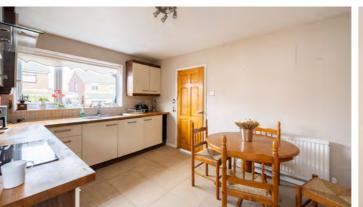

Stepping inside, the hallway leads to the main living areas. The lounge is a well-proportioned space that can comfortably accommodate a range of furniture layouts. With its size and layout, it has the potential to be transformed into a warm and inviting space, whether that be a cosy family lounge or a more formal sitting area. Adjacent, the conservatory provides a separate space for gatherings. The kitchen is spacious enough to accommodate modern units, integrated appliances and additional storage solutions. The kitchen has plenty of space to accommodate a dining table or island. A separate utility room adds further convenience for everyday living.