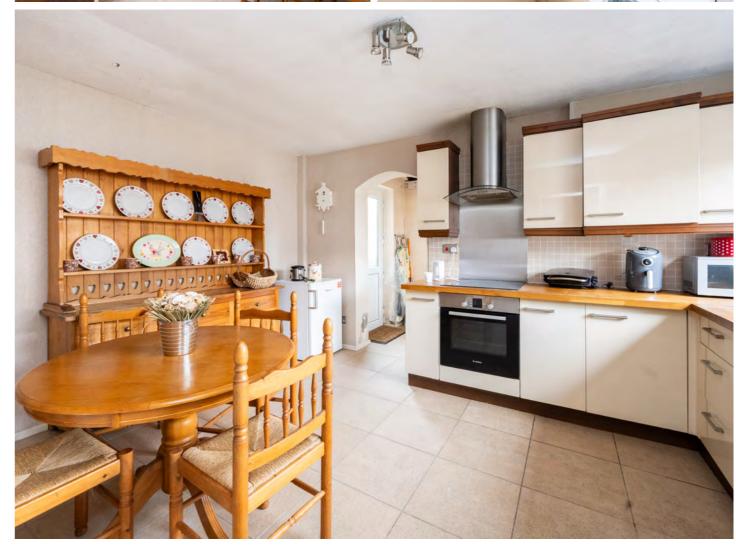

Stepping inside, the hallway leads to the main living areas. The lounge is a well-proportioned space that can comfortably accommodate a range of furniture layouts. With its size and layout, it has the potential to be transformed into a warm and inviting space, whether that be a cosy family lounge or a more formal sitting area. Adjacent, the conservatory provides a separate space for gatherings. The kitchen is spacious enough to accommodate modern units, integrated appliances and additional storage solutions. The kitchen has plenty of space to accommodate a dining table or island. A separate utility room adds further convenience for everyday living.