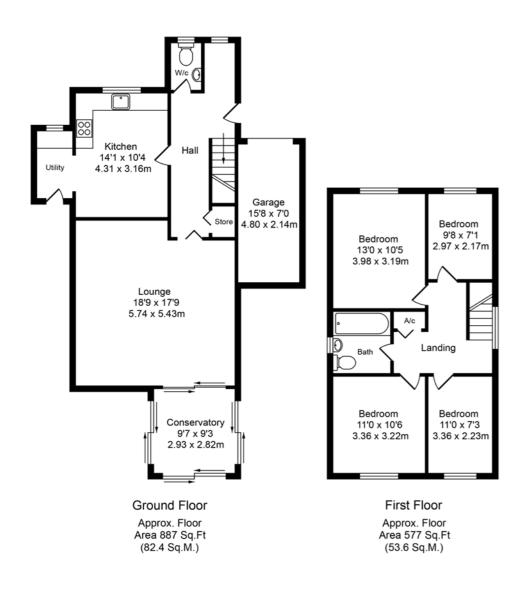

## Milman Close, Ormskirk Total Approx. Floor Area 1464 Sq.ft. (136.0 Sq.M.)

Whilst every effort is made to accurately reproduce these floor plans,measurements are approximate,not to scale and for illustrative purposes only

Stepping inside, the hallway leads to the main living areas. The lounge is a well-proportioned space that can comfortably accommodate a range of furniture layouts. With its size and layout, it has the potential to be transformed into a warm and inviting space, whether that be a cosy family lounge or a more formal sitting area. Adjacent, the conservatory provides a separate space for gatherings. The kitchen is spacious enough to accommodate modern units, integrated appliances and additional storage solutions. The kitchen has plenty of space to accommodate a dining table or island. A separate utility room adds further convenience for everyday living.

Upstairs, four well-sized bedrooms provide ample space for a growing family. Each room offers versatility, whether used as bedrooms, home offices, or hobby spaces. The main bedroom is particularly generous, with enough room to incorporate built-in wardrobes or additional furnishings. The remaining bedrooms are also well-proportioned, making them comfortable and adaptable for different uses over time. The bathroom, along with any additional WC or en-suite facilities, presents another opportunity for updating to suit modern preferences.