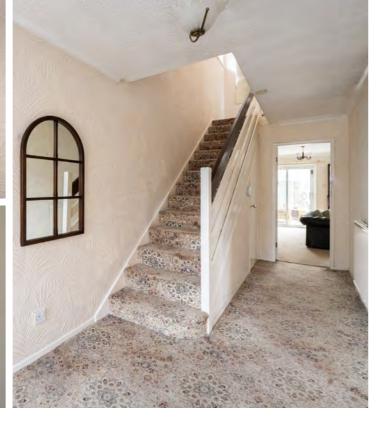

Stepping inside, the hallway leads to the main living areas. The lounge is a well-proportioned space that can comfortably accommodate a range of furniture layouts. With its size and layout, it has the potential to be transformed into a warm and inviting space, whether that be a cosy family lounge or a more formal sitting area. Adjacent, the conservatory provides a separate space for gatherings. The kitchen is spacious enough to accommodate modern units, integrated appliances and additional storage solutions. The kitchen has plenty of space to accommodate a dining table or island. A separate utility room adds further convenience for everyday living.