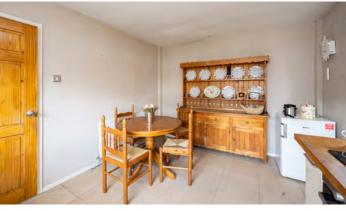

Stepping inside, the hallway leads to the main living areas. The lounge is a well-proportioned space that can comfortably accommodate a range of furniture layouts. With its size and layout, it has the potential to be transformed into a warm and inviting space, whether that be a cosy family lounge or a more formal sitting area. Adjacent, the conservatory provides a separate space for gatherings. The kitchen is spacious enough to accommodate modern units, integrated appliances and additional storage solutions. The kitchen has plenty of space to accommodate a dining table or island. A separate utility room adds further convenience for everyday living.