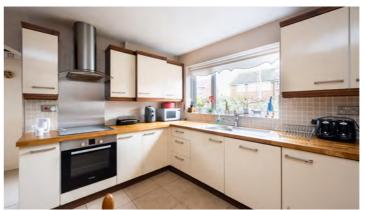

Stepping inside, the hallway leads to the main living areas. The lounge is a well-proportioned space that can comfortably accommodate a range of furniture layouts. With its size and layout, it has the potential to be transformed into a warm and inviting space, whether that be a cosy family lounge or a more formal sitting area. Adjacent, the conservatory provides a separate space for gatherings. The kitchen is spacious enough to accommodate modern units, integrated appliances and additional storage solutions. The kitchen has plenty of space to accommodate a dining table or island. A separate utility room adds further convenience for everyday living.