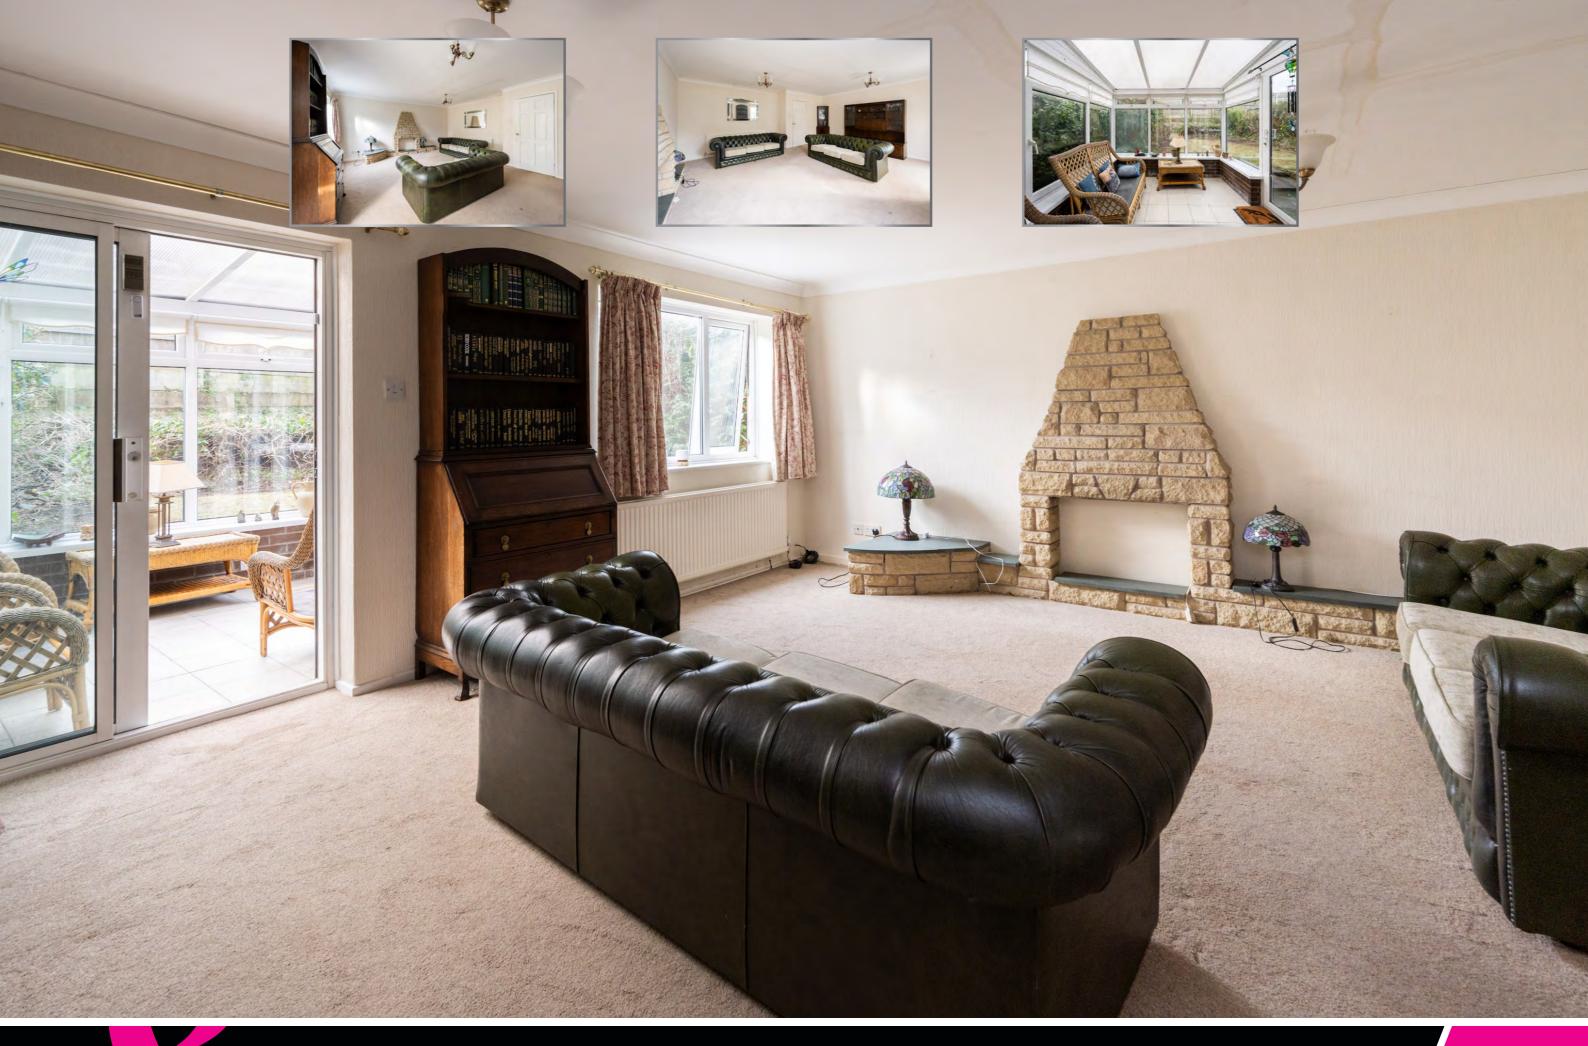

Stepping inside, the hallway leads to the main living areas. The lounge is a well-proportioned space that can comfortably accommodate a range of furniture layouts. With its size and layout, it has the potential to be transformed into a warm and inviting space, whether that be a cosy family lounge or a more formal sitting area. Adjacent, the conservatory provides a separate space for gatherings. The kitchen is spacious enough to accommodate modern units, integrated appliances and additional storage solutions. The kitchen has plenty of space to accommodate a dining table or island. A separate utility room adds further convenience for everyday living.