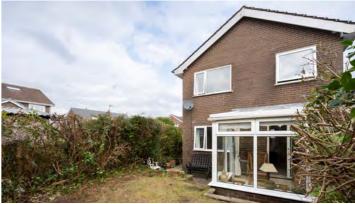

Set back from the road, the property enjoys a good-sized frontage, with a driveway providing ample parking for multiple vehicles. The detached nature of the home ensures a sense of privacy, while the front garden adds to its welcoming appeal. A garage is positioned to the side, offering practical storage space or potential for conversion, subject to the necessary approvals.

Stepping inside, the hallway leads to the main living areas. The lounge is a well-proportioned space that can comfortably accommodate a range of furniture layouts. With its size and layout, it has the potential to be transformed into a warm and inviting space, whether that be a cosy family lounge or a more formal sitting area. Adjacent, the conservatory provides a separate space for gatherings. The kitchen is spacious enough to accommodate modern units, integrated appliances and additional storage solutions. The kitchen has plenty of space to accommodate a dining table or island. A separate utility room adds further convenience for everyday living.