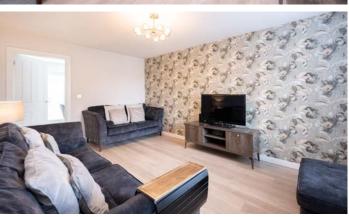

The ground floor has been designed with family living in mind, with a spacious and well-proportioned lounge that provides a comfortable setting for relaxation. Large windows allow for a pleasant level of natural light, without feeling overly exposed, ensuring a private yet airy atmosphere. The heart of the home is undoubtedly the open-plan kitchen and dining area - a fantastic space that has been fully updated with sleek cabinetry, integrated appliances, and stylish worktops. There's plenty of room for a generous dining table, making it the perfect spot for both everyday meals and entertaining. French doors extend the living space outdoors, making it easy to enjoy the well-kept garden. A separate utility room adds further practicality, keeping household tasks neatly tucked away, and a conveniently placed downstairs WC completes the ground floor.