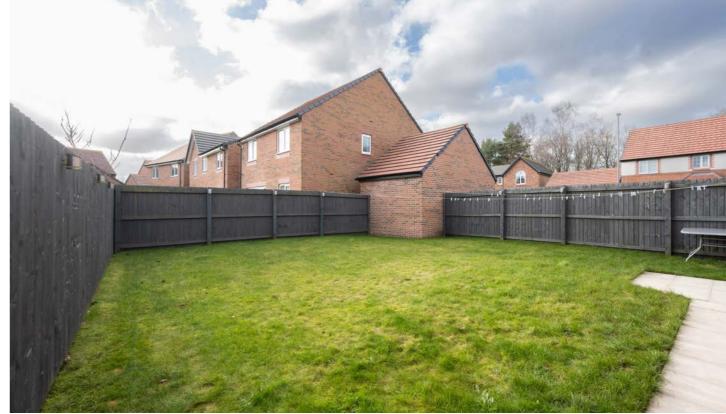

Outside, the South-facing rear garden is a real asset to the home. Whether enjoying a quiet morning coffee, setting up a play area for children, or hosting a summer gathering, this space is as functional as it is appealing. The well-maintained fencing ensures a good level of privacy, and there's ample opportunity for a new owner to put their own stamp on the landscaping if desired.