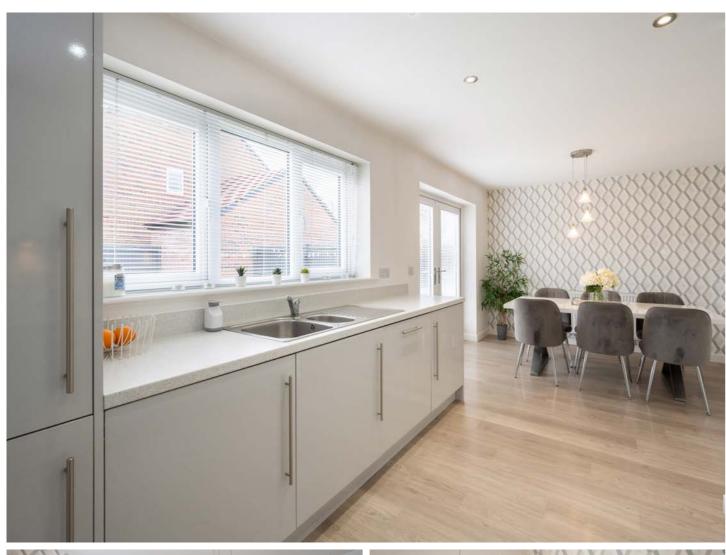

The ground floor has been designed with family living in mind, with a spacious and well-proportioned lounge that provides a comfortable setting for relaxation. Large windows allow for a pleasant level of natural light, without feeling overly exposed, ensuring a private yet airy atmosphere. The heart of the home is undoubtedly the open-plan kitchen and dining area - a fantastic space that has been fully updated with sleek cabinetry, integrated appliances, and stylish worktops. There's plenty of room for a generous dining table, making it the perfect spot for both everyday meals and entertaining. French doors extend the living space outdoors, making it easy to enjoy the well-kept garden. A separate utility room adds further practicality, keeping household tasks neatly tucked away, and a conveniently placed downstairs WC completes the ground floor.