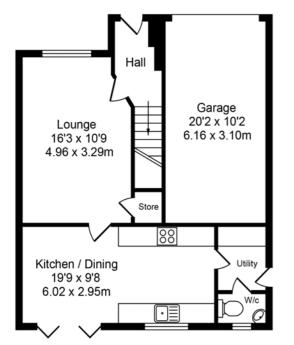

## Merdale Way, Lathom Total Approx. Floor Area 1401 Sq.ft. (130.2 Sq.M.)

Whilst every effort is made to accurately reproduce these floor plans,measurements are approximate,not to scale and for illustrative purposes only

Ground Floor

Approx. Floor Area 720 Sq.Ft (66.9 Sq.M.) First Floor

Approx. Floor Area 681 Sq.Ft (63.3 Sq.M.)

Every care has been taken with the preparation of these property details but they are for general guidance only and complete accuracy cannot be guaranteed. If there is any point, which is of particular importance professional verification should be sought. These property details do not constitute a contract or part of a contract. We are not qualified to verify tenure of property. Prospective purchasers should seek clarification from their solicitor or verify the tenure of this property for themselves by visiting www.landregisteronline.gov.uk. The mention of any appliances, fixtures or fittings does not imply they are in working order. Photographs are reproduced for general information and it cannot be inferred that any item shown is included in the sale. All dimensions are approximate.

The ground floor has been designed with family living in mind, with a spacious and well-proportioned lounge that provides a comfortable setting for relaxation. Large windows allow for a pleasant level of natural light, without feeling overly exposed, ensuring a private yet airy atmosphere. The heart of the home is undoubtedly the open-plan kitchen and dining area - a fantastic space that has been fully updated with sleek cabinetry, integrated appliances, and stylish worktops. There's plenty of room for a generous dining table, making it the perfect spot for both everyday meals and entertaining. French doors extend the living space outdoors, making it easy to enjoy the well-kept garden. A separate utility room adds further practicality, keeping household tasks neatly tucked away, and a conveniently placed downstairs WC completes the ground floor.