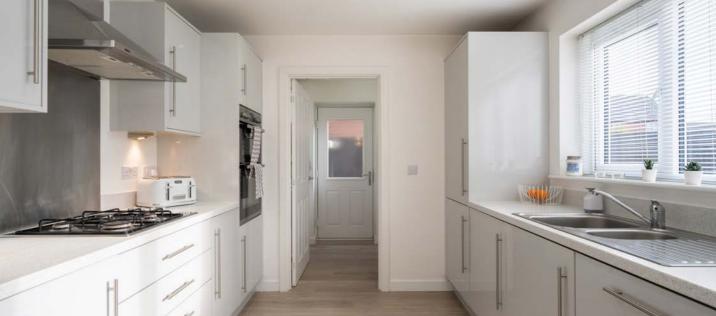

The ground floor has been designed with family living in mind, with a spacious and well-proportioned lounge that provides a comfortable setting for relaxation. Large windows allow for a pleasant level of natural light, without feeling overly exposed, ensuring a private yet airy atmosphere. The heart of the home is undoubtedly the open-plan kitchen and dining area - a fantastic space that has been fully updated with sleek cabinetry, integrated appliances, and stylish worktops. There's plenty of room for a generous dining table, making it the perfect spot for both everyday meals and entertaining. French doors extend the living space outdoors, making it easy to enjoy the well-kept garden. A separate utility room adds further practicality, keeping household tasks neatly tucked away, and a conveniently placed downstairs WC completes the ground floor.