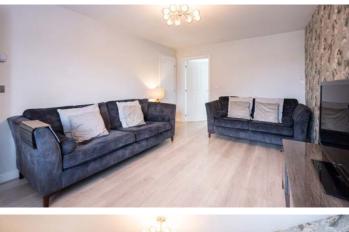

The ground floor has been designed with family living in mind, with a spacious and well-proportioned lounge that provides a comfortable setting for relaxation. Large windows allow for a pleasant level of natural light, without feeling overly exposed, ensuring a private yet airy atmosphere. The heart of the home is undoubtedly the open-plan kitchen and dining area - a fantastic space that has been fully updated with sleek cabinetry, integrated appliances, and stylish worktops. There's plenty of room for a generous dining table, making it the perfect spot for both everyday meals and entertaining. French doors extend the living space outdoors, making it easy to enjoy the well-kept garden. A separate utility room adds further practicality, keeping household tasks neatly tucked away, and a conveniently placed downstairs WC completes the ground floor.