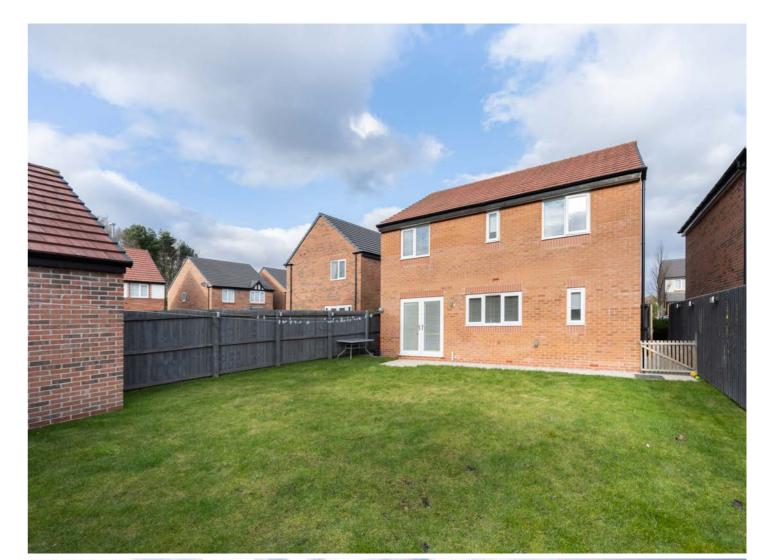

Outside, the South-facing rear garden is a real asset to the home. Whether enjoying a quiet morning coffee, setting up a play area for children, or hosting a summer gathering, this space is as functional as it is appealing. The well-maintained fencing ensures a good level of privacy, and there's ample opportunity for a new owner to put their own stamp on the landscaping if desired.