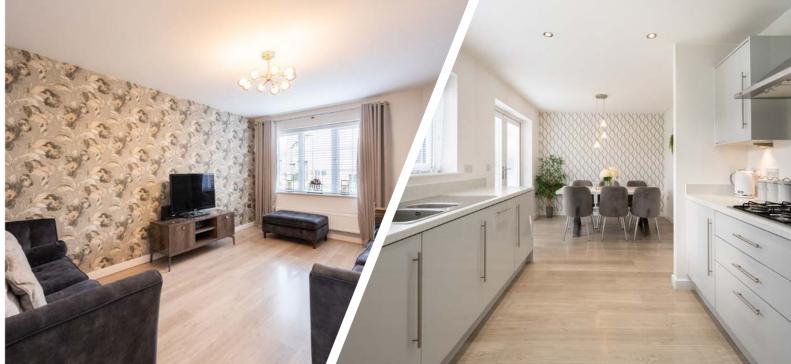

The ground floor has been designed with family living in mind, with a spacious and well-proportioned lounge that provides a comfortable setting for relaxation. Large windows allow for a pleasant level of natural light, without feeling overly exposed, ensuring a private yet airy atmosphere. The heart of the home is undoubtedly the open-plan kitchen and dining area - a fantastic space that has been fully updated with sleek cabinetry, integrated appliances, and stylish worktops. There's plenty of room for a generous dining table, making it the perfect spot for both everyday meals and entertaining. French doors extend the living space outdoors, making it easy to enjoy the well-kept garden. A separate utility room adds further practicality, keeping household tasks neatly tucked away, and a conveniently placed downstairs WC completes the ground floor.