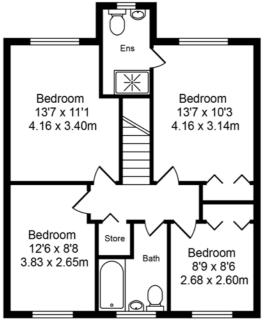

## Merdale Way, Lathom Total Approx. Floor Area 1401 Sq.ft. (130.2 Sq.M.)

Whilst every effort is made to accurately reproduce these floor plans,measurements are approximate,not to scale and for illustrative purposes only

Ground Floor

Approx. Floor Area 720 Sq.Ft (66.9 Sq.M.) First Floor

Approx. Floor Area 681 Sq.Ft (63.3 Sq.M.)

Every care has been taken with the preparation of these property details but they are for general guidance only and complete accuracy cannot be guaranteed. If there is any point, which is of particular importance professional verification should be sought. These property details do not constitute a contract or part of a contract. We are not qualified to verify tenure of property. Prospective purchasers should seek clarification from their solicitor or verify the tenure of this property for themselves by visiting www.landregisteronline.gov.uk. The mention of any appliances, fixtures or fittings does not imply they are in working order. Photographs are reproduced for general information and it cannot be inferred that any item shown is included in the sale. All dimensions are approximate.

Destairs, four well-sized bedrooms offer comfortable living arrangements for families or those needing extra space for home working. The principal bedroom is a standout, featuring generous proportions and a modern en-suite, creating a private retreat away from the rest of the household. The remaining three bedrooms are equally well-presented, ideal for children, guests, or a dedicated office space. The family bathroom has also been modernised to a high standard, with contemporary fittings and a clean, minimalist design that remains effortlessly stylish.