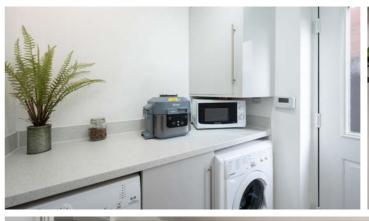

The ground floor has been designed with family living in mind, with a spacious and well-proportioned lounge that provides a comfortable setting for relaxation. Large windows allow for a pleasant level of natural light, without feeling overly exposed, ensuring a private yet airy atmosphere. The heart of the home is undoubtedly the open-plan kitchen and dining area - a fantastic space that has been fully updated with sleek cabinetry, integrated appliances, and stylish worktops. There's plenty of room for a generous dining table, making it the perfect spot for both everyday meals and entertaining. French doors extend the living space outdoors, making it easy to enjoy the well-kept garden. A separate utility room adds further practicality, keeping household tasks neatly tucked away, and a conveniently placed downstairs WC completes the ground floor.