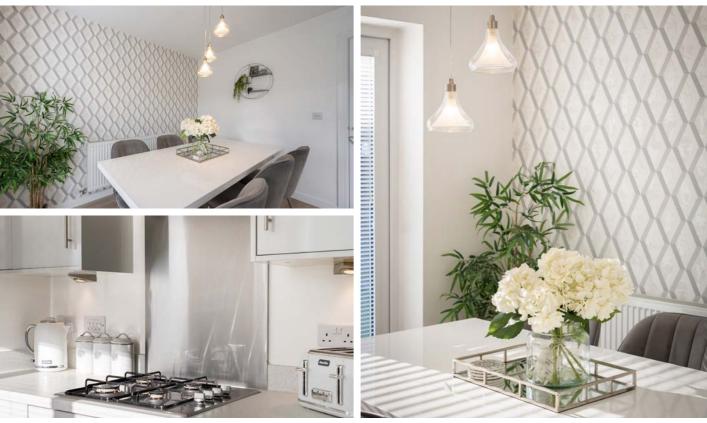

The ground floor has been designed with family living in mind, with a spacious and well-proportioned lounge that provides a comfortable setting for relaxation. Large windows allow for a pleasant level of natural light, without feeling overly exposed, ensuring a private yet airy atmosphere. The heart of the home is undoubtedly the open-plan kitchen and dining area - a fantastic space that has been fully updated with sleek cabinetry, integrated appliances, and stylish worktops. There's plenty of room for a generous dining table, making it the perfect spot for both everyday meals and entertaining. French doors extend the living space outdoors, making it easy to enjoy the well-kept garden. A separate utility room adds further practicality, keeping household tasks neatly tucked away, and a conveniently placed downstairs WC completes the ground floor.