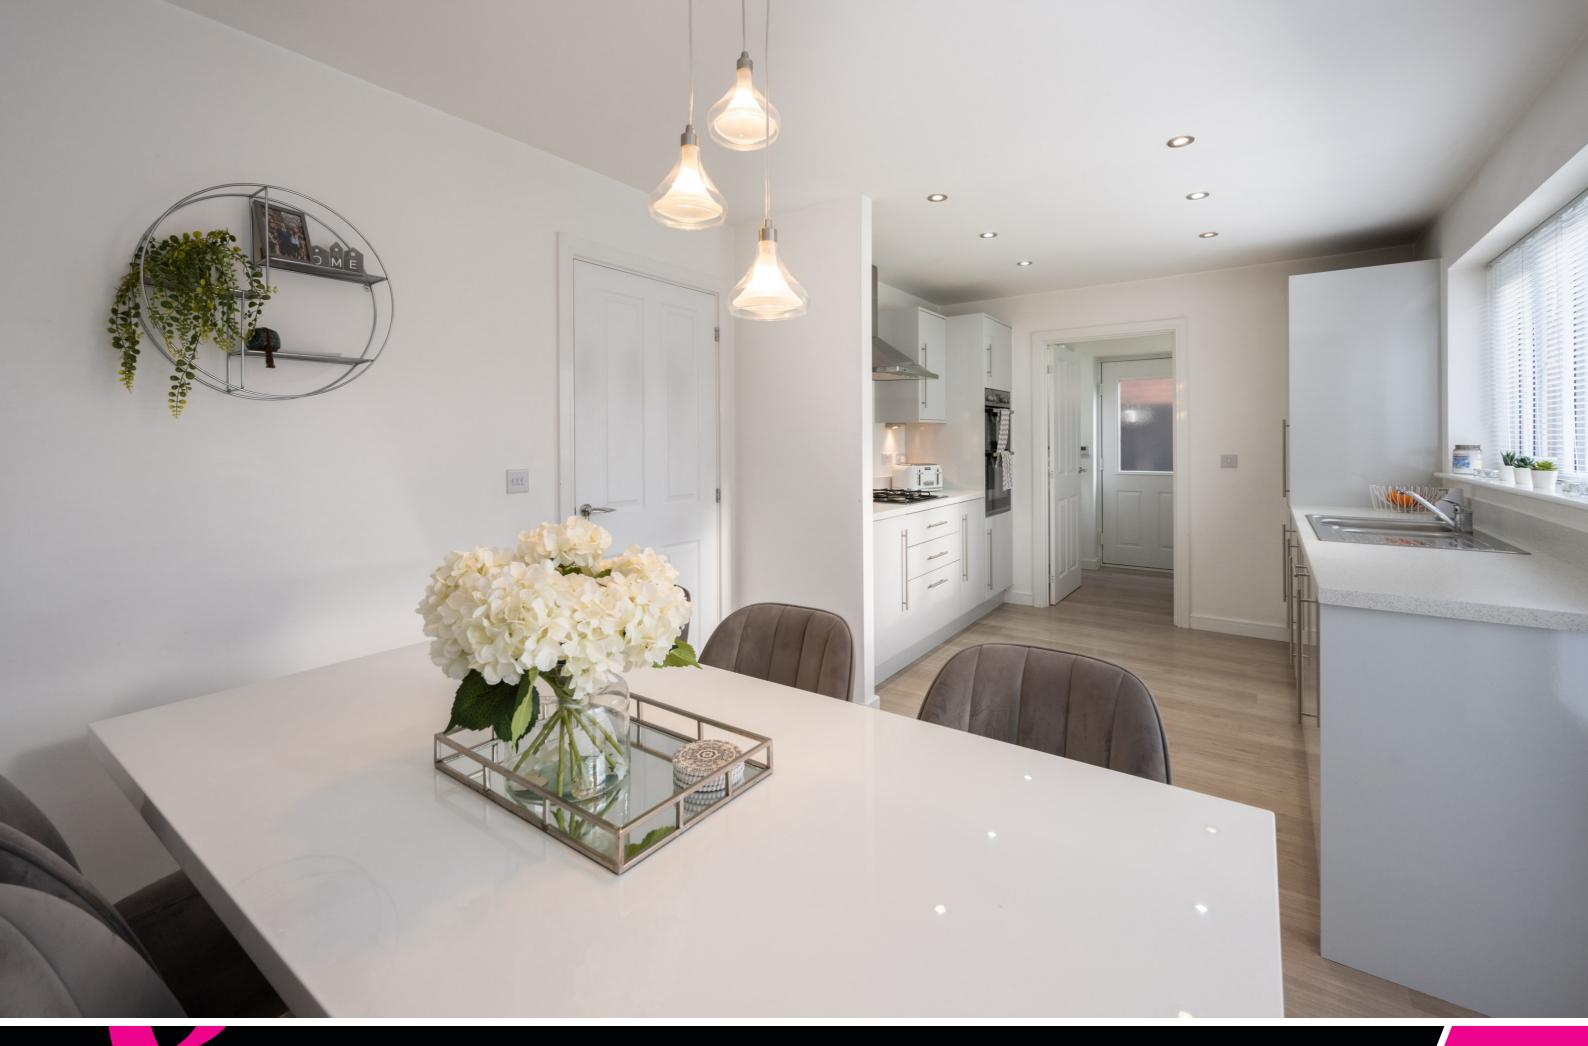

The ground floor has been designed with family living in mind, with a spacious and well-proportioned lounge that provides a comfortable setting for relaxation. Large windows allow for a pleasant level of natural light, without feeling overly exposed, ensuring a private yet airy atmosphere. The heart of the home is undoubtedly the open-plan kitchen and dining area - a fantastic space that has been fully updated with sleek cabinetry, integrated appliances, and stylish worktops. There's plenty of room for a generous dining table, making it the perfect spot for both everyday meals and entertaining. French doors extend the living space outdoors, making it easy to enjoy the well-kept garden. A separate utility room adds further practicality, keeping household tasks neatly tucked away, and a conveniently placed downstairs WC completes the ground floor.