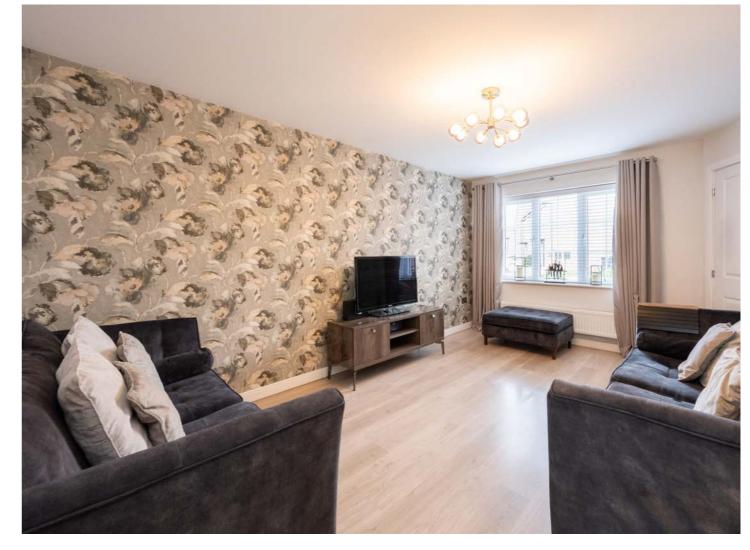

The ground floor has been designed with family living in mind, with a spacious and well-proportioned lounge that provides a comfortable setting for relaxation. Large windows allow for a pleasant level of natural light, without feeling overly exposed, ensuring a private yet airy atmosphere. The heart of the home is undoubtedly the open-plan kitchen and dining area - a fantastic space that has been fully updated with sleek cabinetry, integrated appliances, and stylish worktops. There's plenty of room for a generous dining table, making it the perfect spot for both everyday meals and entertaining. French doors extend the living space outdoors, making it easy to enjoy the well-kept garden. A separate utility room adds further practicality, keeping household tasks neatly tucked away, and a conveniently placed downstairs WC completes the ground floor.