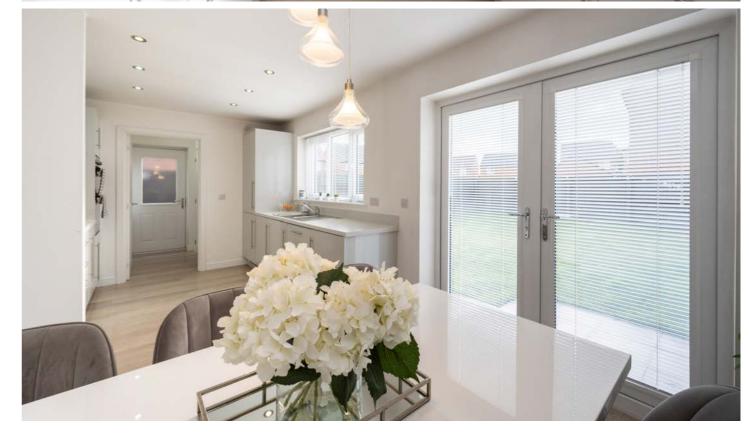

The ground floor has been designed with family living in mind, with a spacious and well-proportioned lounge that provides a comfortable setting for relaxation. Large windows allow for a pleasant level of natural light, without feeling overly exposed, ensuring a private yet airy atmosphere. The heart of the home is undoubtedly the open-plan kitchen and dining area - a fantastic space that has been fully updated with sleek cabinetry, integrated appliances, and stylish worktops. There's plenty of room for a generous dining table, making it the perfect spot for both everyday meals and entertaining. French doors extend the living space outdoors, making it easy to enjoy the well-kept garden. A separate utility room adds further practicality, keeping household tasks neatly tucked away, and a conveniently placed downstairs WC completes the ground floor.