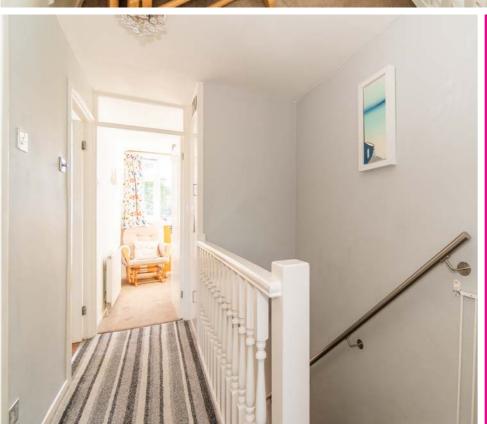

Highlights include entrance porch, a welcoming reception hallway, a playroom (which could be used as a fourth bedroom if required), a brightly lit lounge & dining room with a modern feature fireplace and a kitchen which affords a modern range of quality fitted base and wall units, with integrated appliances including electric hob, oven and extractor.