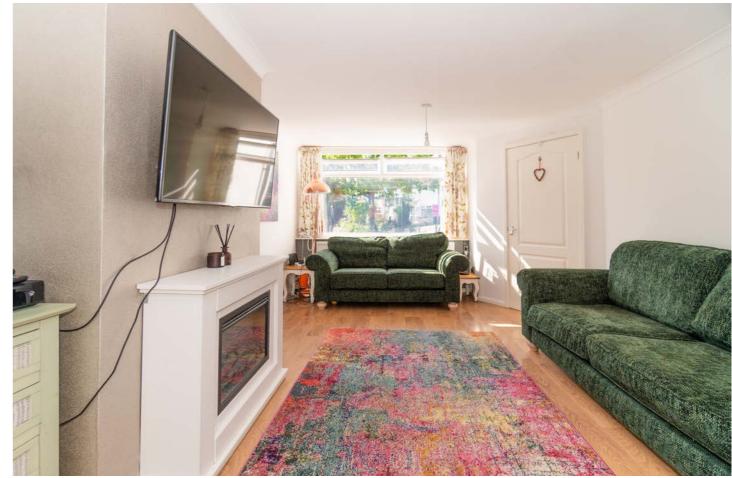

Highlights include entrance porch, a welcoming reception hallway, a playroom (which could be used as a fourth bedroom if required), a brightly lit lounge & dining room with a modern feature fireplace and a kitchen which affords a modern range of quality fitted base and wall units, with integrated appliances including electric hob, oven and extractor.