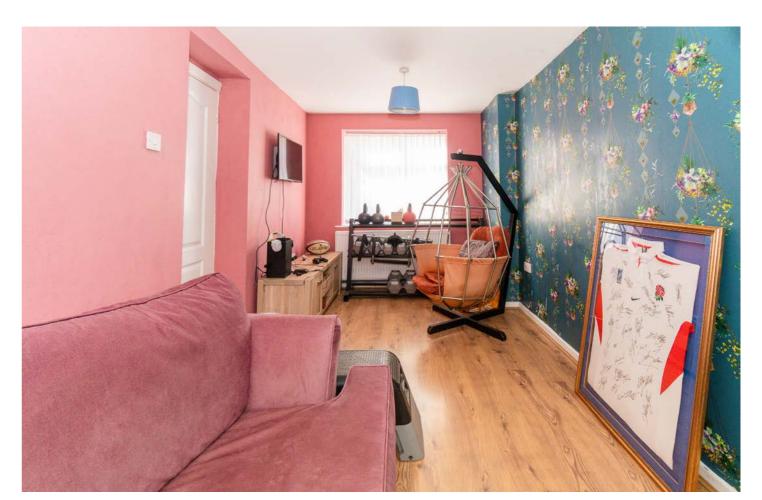

Highlights include entrance porch, a welcoming reception hallway, a playroom (which could be used as a fourth bedroom if required), a brightly lit lounge & dining room with a modern feature fireplace and a kitchen which affords a modern range of quality fitted base and wall units, with integrated appliances including electric hob, oven and extractor.