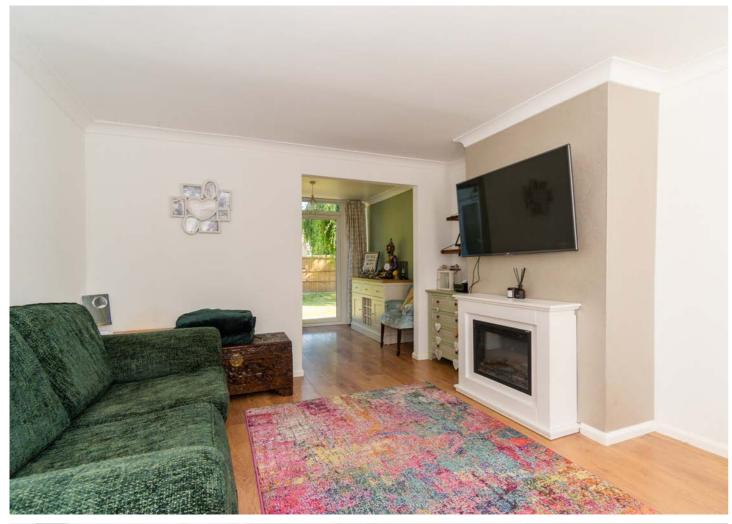

Highlights include entrance porch, a welcoming reception hallway, a playroom (which could be used as a fourth bedroom if required), a brightly lit lounge & dining room with a modern feature fireplace and a kitchen which affords a modern range of quality fitted base and wall units, with integrated appliances including electric hob, oven and extractor.