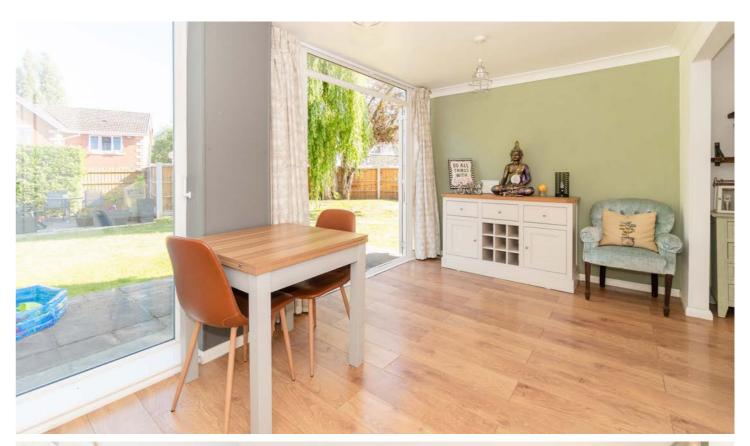

Highlights include entrance porch, a welcoming reception hallway, a playroom (which could be used as a fourth bedroom if required), a brightly lit lounge & dining room with a modern feature fireplace and a kitchen which affords a modern range of quality fitted base and wall units, with integrated appliances including electric hob, oven and extractor.