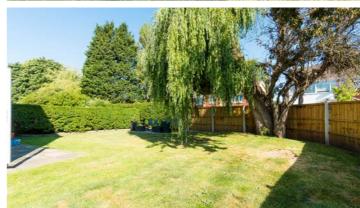

Externally, the low-maintenance frontage has been designed to create maximum off-road parking facilities, able to accommodate a number of vehicles. The rear garden is similarly easy to care for, being mainly laid to lawn and further benefiting from a large patio, perfect for entertaining and dining al-fresco. A newly installed timber fence has been installed to the perimeter of this private garden space. An internal inspection is vital to appreciate the quality of this beautiful home.