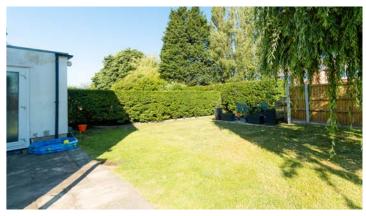

Externally, the low-maintenance frontage has been designed to create maximum off-road parking facilities, able to accommodate a number of vehicles. The rear garden is similarly easy to care for, being mainly laid to lawn and further benefiting from a large patio, perfect for entertaining and dining al-fresco. A newly installed timber fence has been installed to the perimeter of this private garden space. An internal inspection is vital to appreciate the quality of this beautiful home.