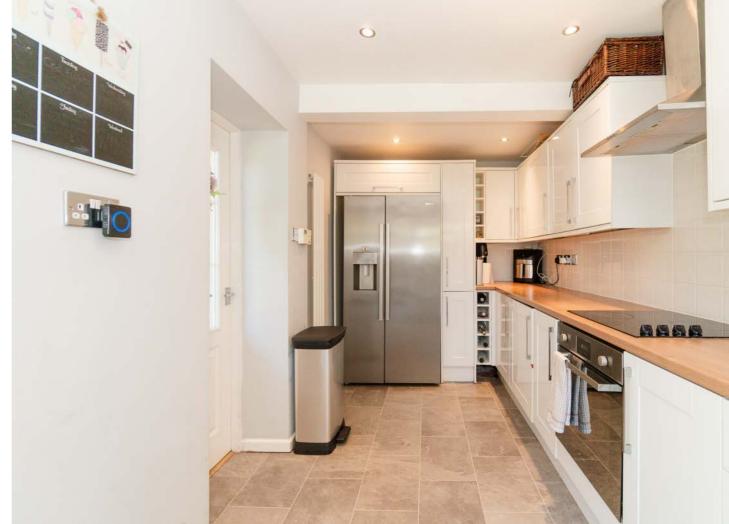

Highlights include entrance porch, a welcoming reception hallway, a playroom (which could be used as a fourth bedroom if required), a brightly lit lounge & dining room with a modern feature fireplace and a kitchen which affords a modern range of quality fitted base and wall units, with integrated appliances including electric hob, oven and extractor.