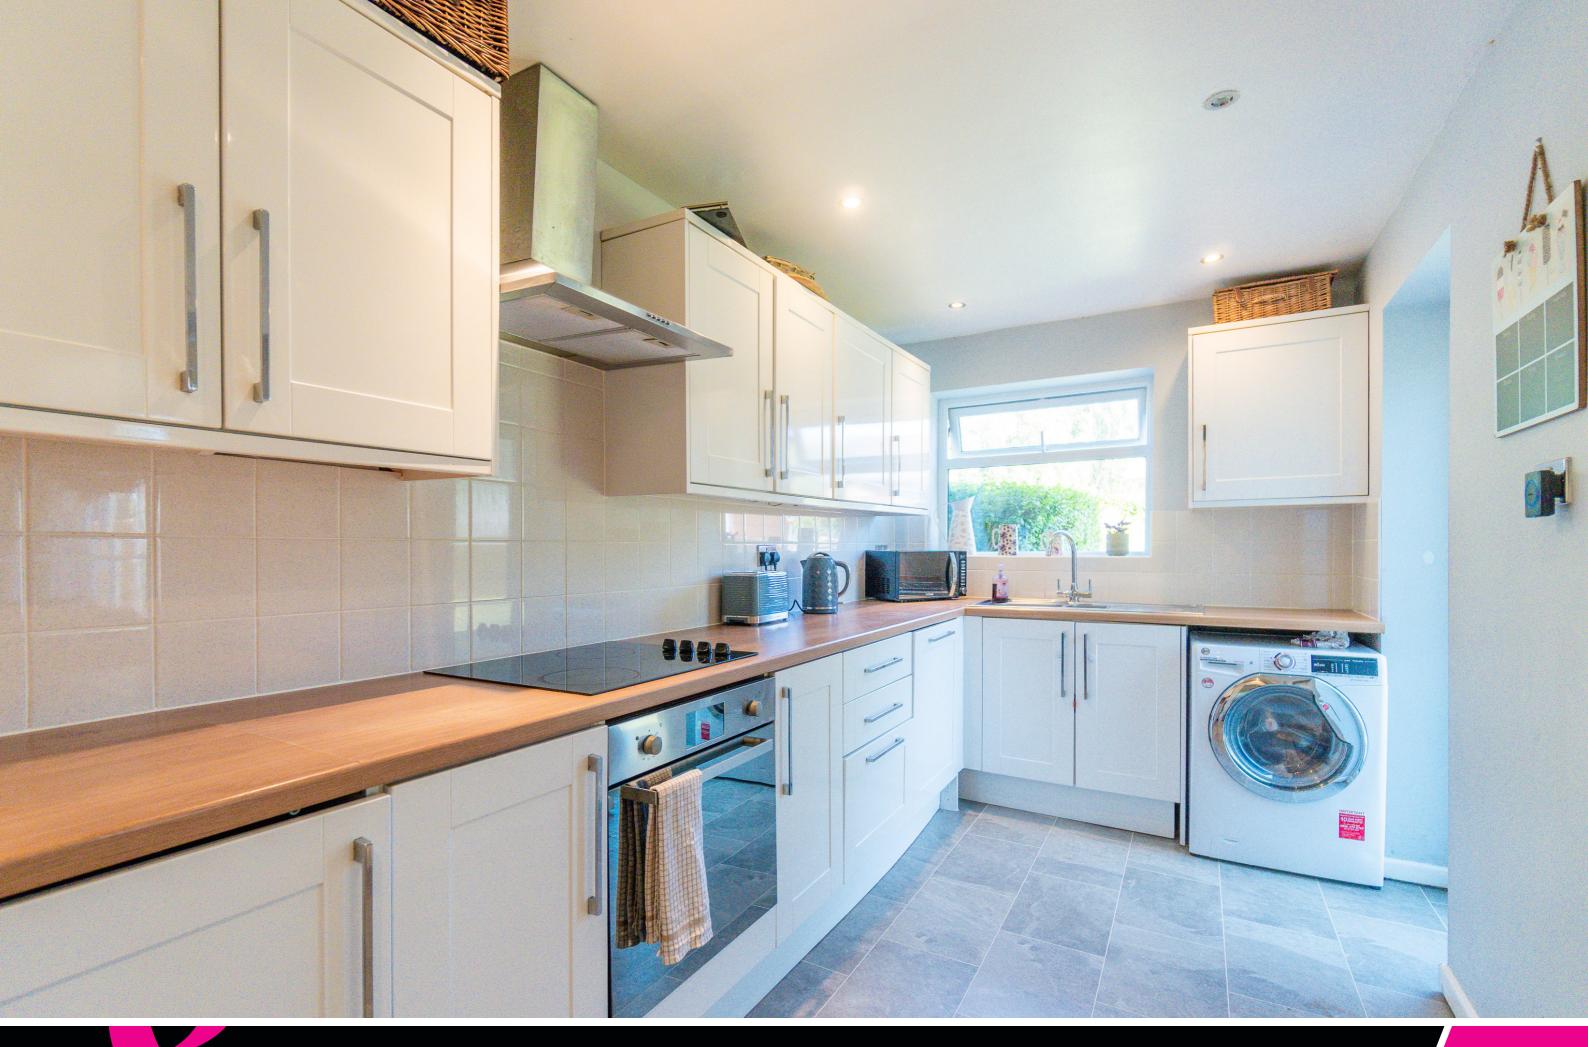

Highlights include entrance porch, a welcoming reception hallway, a playroom (which could be used as a fourth bedroom if required), a brightly lit lounge & dining room with a modern feature fireplace and a kitchen which affords a modern range of quality fitted base and wall units, with integrated appliances including electric hob, oven and extractor.