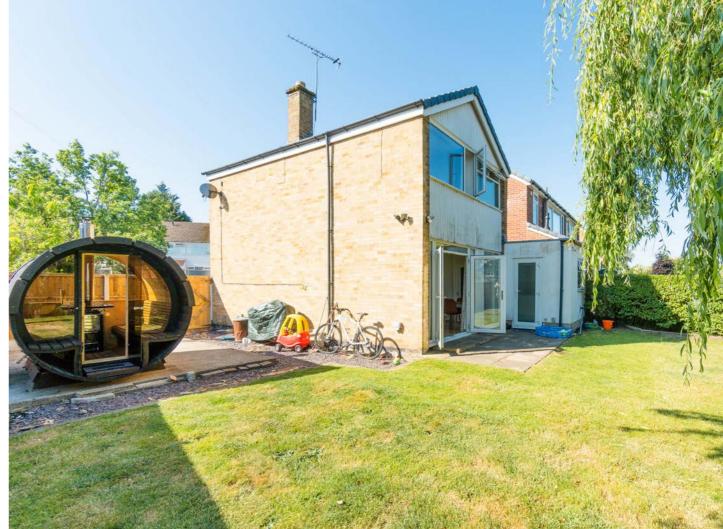

Externally, the low-maintenance frontage has been designed to create maximum off-road parking facilities, able to accommodate a number of vehicles. The rear garden is similarly easy to care for, being mainly laid to lawn and further benefiting from a large patio, perfect for entertaining and dining al-fresco. A newly installed timber fence has been installed to the perimeter of this private garden space. An internal inspection is vital to appreciate the quality of this beautiful home.