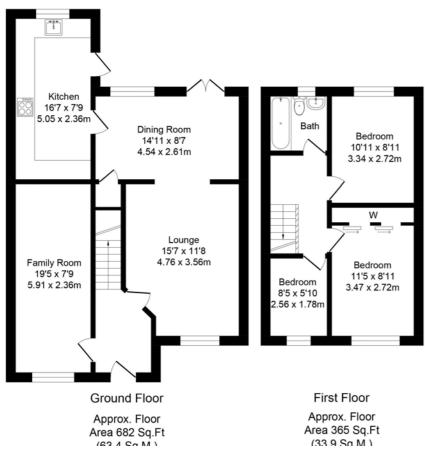

## Longfold, Maghull Total Approx. Floor Area 1047 Sq.ft. (97.3 Sq.M.)

Whilst every effort is made to accurately reproduce these floor plans, measurements are approximate,not to scale and for illustrative purposes only

Highlights include entrance porch, a welcoming reception hallway, a playroom (which could be used as a fourth bedroom if required), a brightly lit lounge & dining room with a modern feature fireplace and a kitchen which affords a modern range of quality fitted base and wall units, with integrated appliances including electric hob, oven and extractor.

n the first floor there are three delightful bedrooms with the master bedroom having fitted bedroom furniture. The modern family bathroom provides bath with overhead shower, WC and vanity wash hand basin, finished in a stylish tiled design.

Externally, the low-maintenance frontage has been designed to create maximum off-road parking facilities, able to accommodate a number of vehicles. The rear garden is similarly easy to care for, being mainly laid to lawn and further benefiting from a large patio, perfect for entertaining and dining al-fresco. A newly installed timber fence has been installed to the perimeter of this private garden space. An internal inspection is vital to appreciate the quality of this beautiful home.