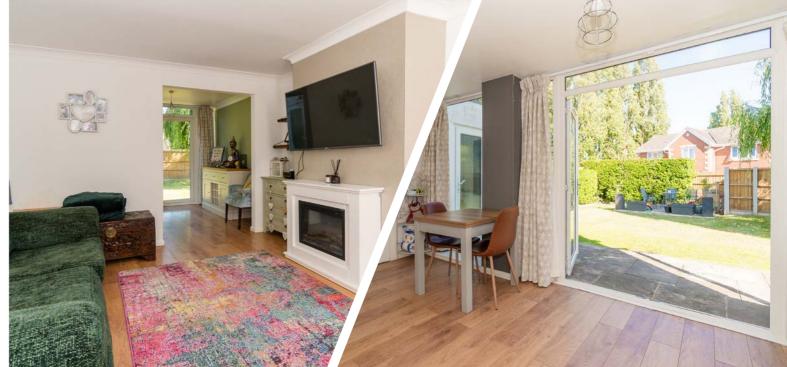

The accommodation is extremely well presented with tasteful decor and quality fixtures and fittings throughout. The main living areas are filled with natural light and internal inspection is highly recommended to fully appreciate all on offer within.

Highlights include entrance porch, a welcoming reception hallway, a playroom (which could be used as a fourth bedroom if required), a brightly lit lounge & dining room with a modern feature fireplace and a kitchen which affords a modern range of quality fitted base and wall units, with integrated appliances including electric hob, oven and extractor.