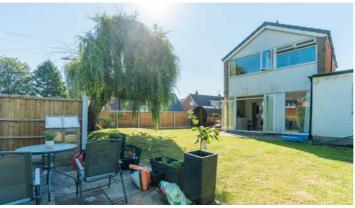

Externally, the low-maintenance frontage has been designed to create maximum off-road parking facilities, able to accommodate a number of vehicles. The rear garden is similarly easy to care for, being mainly laid to lawn and further benefiting from a large patio, perfect for entertaining and dining al-fresco. A newly installed timber fence has been installed to the perimeter of this private garden space. An internal inspection is vital to appreciate the quality of this beautiful home.