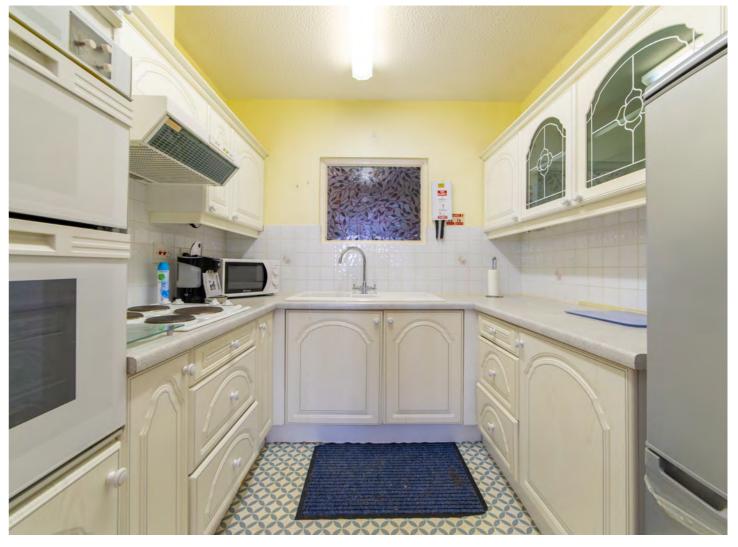

C tepping into the apartment, you'll find a neutral décor throughout, which allows you to easily add your personal touch. The Uspacious living/dining room is the heart of the home, providing ample space to relax and entertain. A modern feature fireplace acts as the focal point of the room, creating a cosy atmosphere during colder months. The living area flows seamlessly into the U-shaped kitchen, which is fully equipped with a range of integrated units and appliances. The contrasting work surfaces add a touch of style to the space, while providing plenty of room for meal preparation or casual dining.