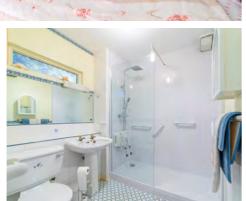

The modern shower room is both functional and stylish, featuring a double shower unit, WC, and vanity wash hand basin. There L is plenty of storage space adjacent to the shower room, allowing for easy organisation of personal items.