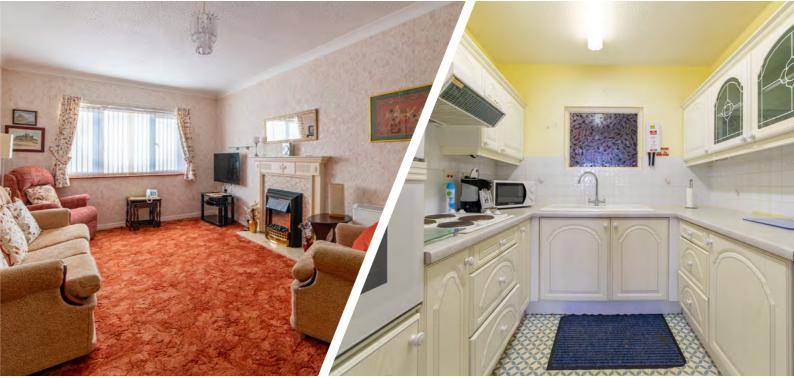

C tepping into the apartment, you'll find a neutral décor throughout, which allows you to easily add your personal touch. The Uspacious living/dining room is the heart of the home, providing ample space to relax and entertain. A modern feature fireplace acts as the focal point of the room, creating a cosy atmosphere during colder months. The living area flows seamlessly into the U-shaped kitchen, which is fully equipped with a range of integrated units and appliances. The contrasting work surfaces add a touch of style to the space, while providing plenty of room for meal preparation or casual dining.