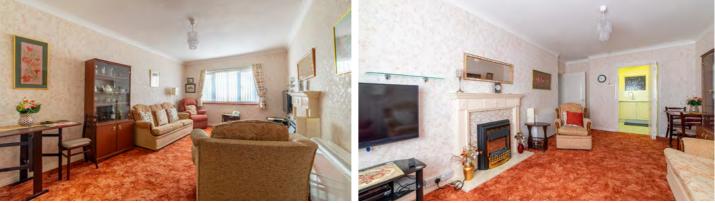

C tepping into the apartment, you'll find a neutral décor throughout, which allows you to easily add your personal touch. The Uspacious living/dining room is the heart of the home, providing ample space to relax and entertain. A modern feature fireplace acts as the focal point of the room, creating a cosy atmosphere during colder months. The living area flows seamlessly into the U-shaped kitchen, which is fully equipped with a range of integrated units and appliances. The contrasting work surfaces add a touch of style to the space, while providing plenty of room for meal preparation or casual dining.