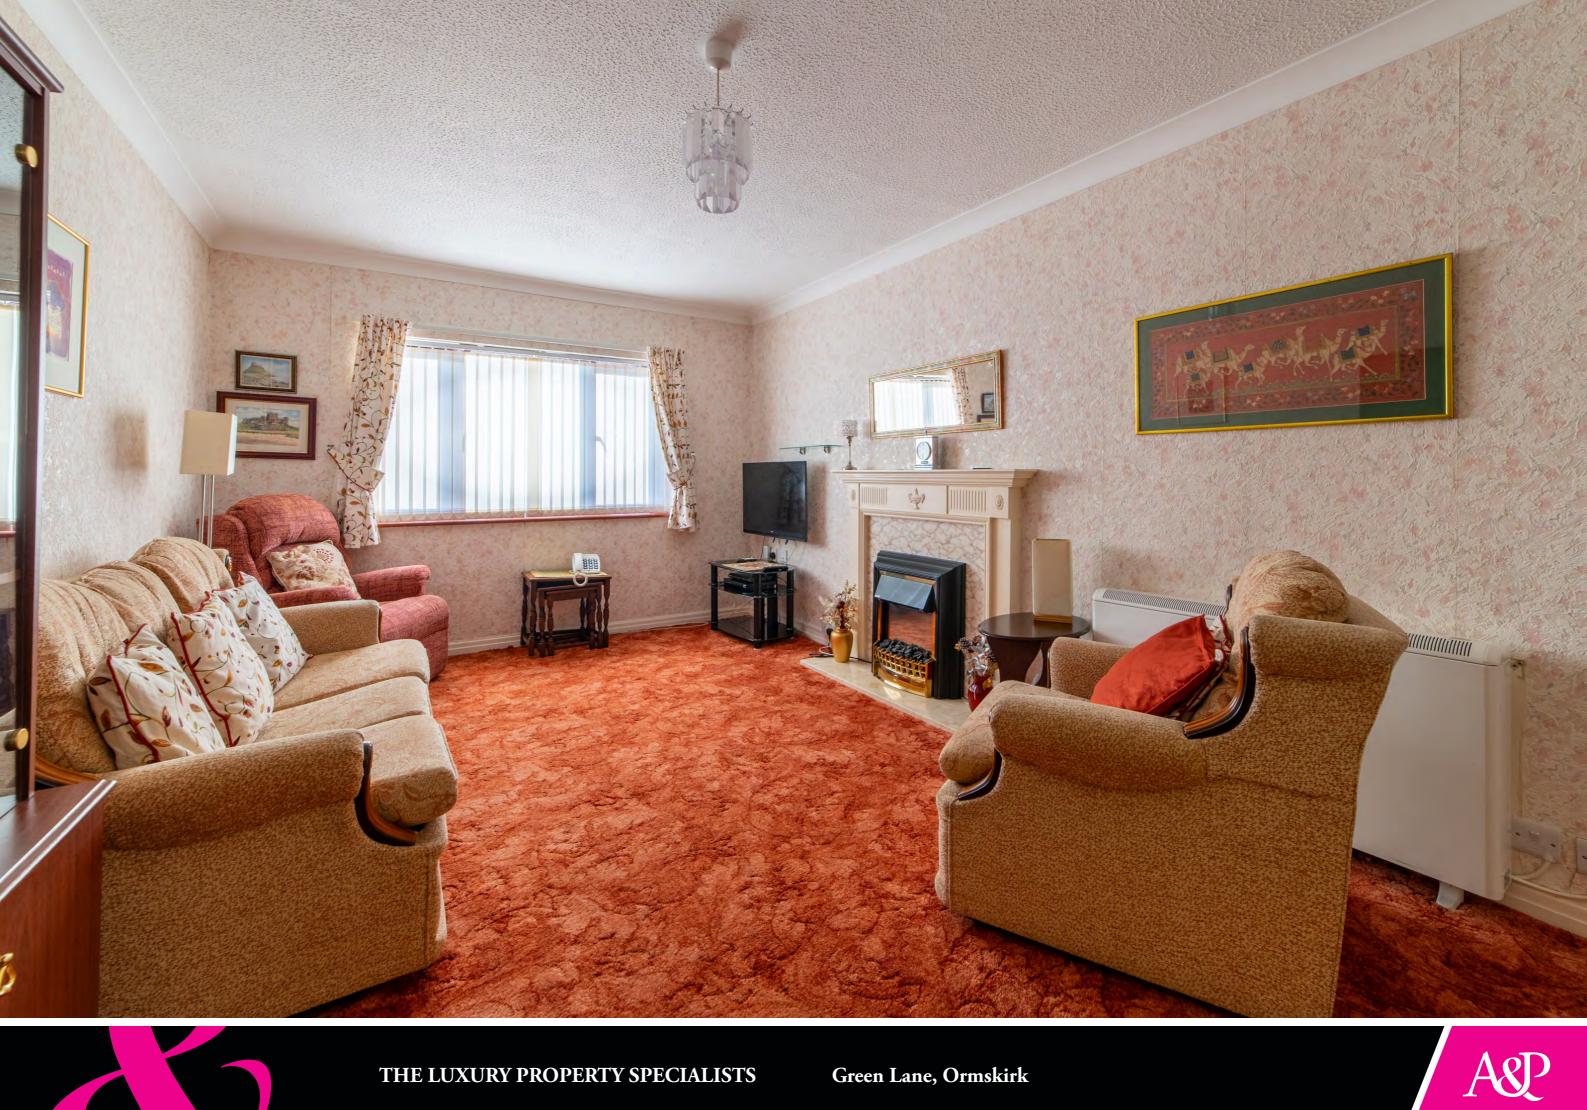

C tepping into the apartment, you'll find a neutral décor throughout, which allows you to easily add your personal touch. The Uspacious living/dining room is the heart of the home, providing ample space to relax and entertain. A modern feature fireplace acts as the focal point of the room, creating a cosy atmosphere during colder months. The living area flows seamlessly into the U-shaped kitchen, which is fully equipped with a range of integrated units and appliances. The contrasting work surfaces add a touch of style to the space, while providing plenty of room for meal preparation or casual dining.