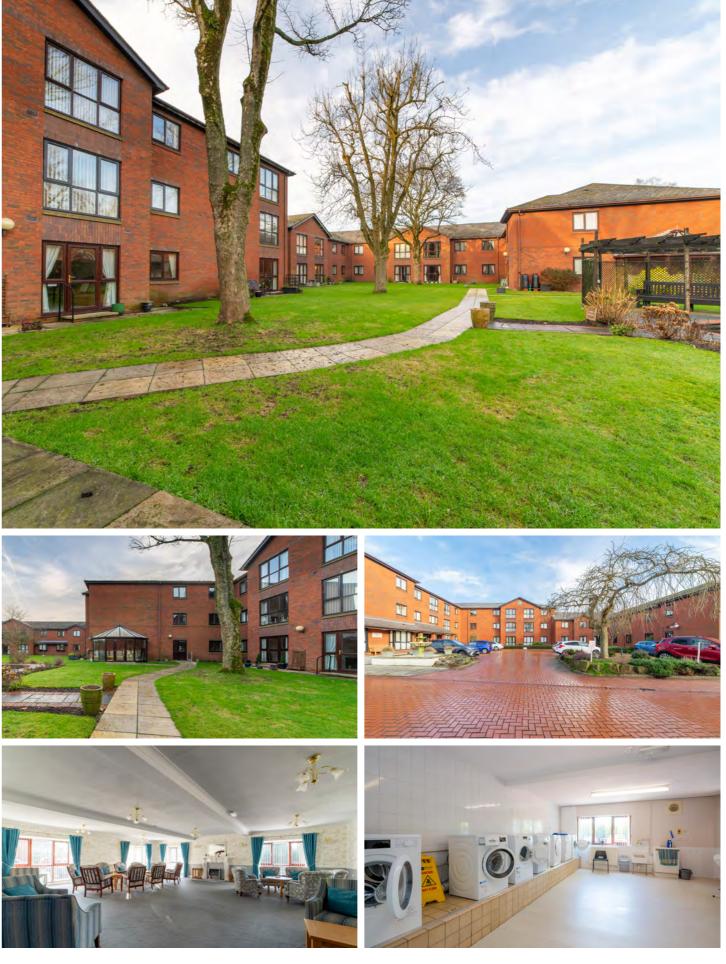

The Fountains itself is set within beautifully landscaped communal gardens, complete with charming fountains and numerous L seating areas, providing a peaceful space for residents to unwind or socialise. The apartment is accessed through secure gates, ensuring privacy and peace of mind. A range of resident and visitor parking spaces are available, making the property convenient for those with cars. Upon entry, you're welcomed into a bright and spacious communal lounge area, perfect for meeting neighbours or simply enjoying some quiet time. The property also benefits from lift access and a laundry room, ensuring day-to-day tasks are made all the easier as well as an on-site house manager.

C tepping into the apartment, you'll find a neutral décor throughout, which allows you to easily add your personal touch. The Uspacious living/dining room is the heart of the home, providing ample space to relax and entertain. A modern feature fireplace acts as the focal point of the room, creating a cosy atmosphere during colder months. The living area flows seamlessly into the U-shaped kitchen, which is fully equipped with a range of integrated units and appliances. The contrasting work surfaces add a touch of style to the space, while providing plenty of room for meal preparation or casual dining.