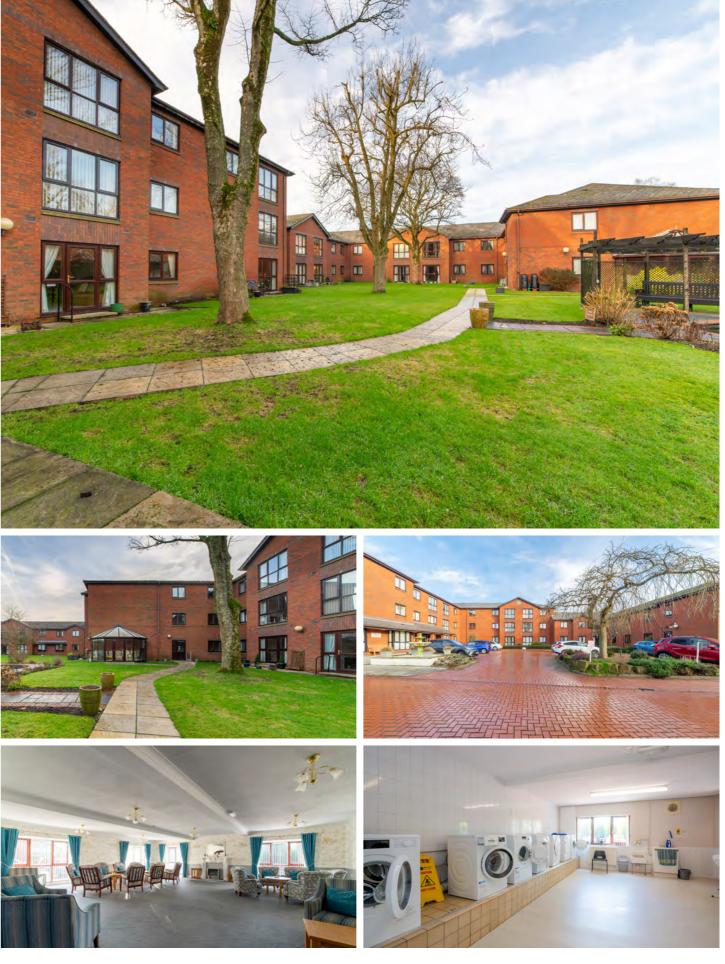

The Fountains itself is set within beautifully landscaped communal gardens, complete with charming fountains and numerous L seating areas, providing a peaceful space for residents to unwind or socialise. The apartment is accessed through secure gates, ensuring privacy and peace of mind. A range of resident and visitor parking spaces are available, making the property convenient for those with cars. Upon entry, you're welcomed into a bright and spacious communal lounge area, perfect for meeting neighbours or simply enjoying some quiet time. The property also benefits from lift access and a laundry room, ensuring day-to-day tasks are made all the easier as well as an on-site house manager.

C tepping into the apartment, you'll find a neutral décor throughout, which allows you to easily add your personal touch. The Uspacious living/dining room is the heart of the home, providing ample space to relax and entertain. A modern feature fireplace acts as the focal point of the room, creating a cosy atmosphere during colder months. The living area flows seamlessly into the U-shaped kitchen, which is fully equipped with a range of integrated units and appliances. The contrasting work surfaces add a touch of style to the space, while providing plenty of room for meal preparation or casual dining.