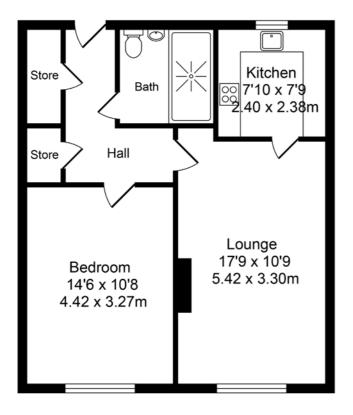

## Total Approx. Floor Area 568 Sq.ft. (52.8 Sq.M.)

Whilst every effort is made to accurately reproduce these floor plans,measurements are approximate,not to scale and for illustrative purposes only

Approx. Floor Area 568 Sq.Ft (52.8 Sq.M.)

C tepping into the apartment, you'll find a neutral décor throughout, which allows you to easily add your personal touch. The Uspacious living/dining room is the heart of the home, providing ample space to relax and entertain. A modern feature fireplace acts as the focal point of the room, creating a cosy atmosphere during colder months. The living area flows seamlessly into the U-shaped kitchen, which is fully equipped with a range of integrated units and appliances. The contrasting work surfaces add a touch of style to the space, while providing plenty of room for meal preparation or casual dining.

The large double bedroom offers a peaceful retreat, with views over the beautifully kept communal grounds. The room is generously sized and offers plenty of natural light, creating a bright and airy atmosphere. A built-in wardrobe offers convenient storage space, while the neutral colour scheme provides a versatile backdrop for your choice of furnishings.

The modern shower room is both functional and stylish, featuring a double shower unit, WC, and vanity wash hand basin. There L is plenty of storage space adjacent to the shower room, allowing for easy organisation of personal items.