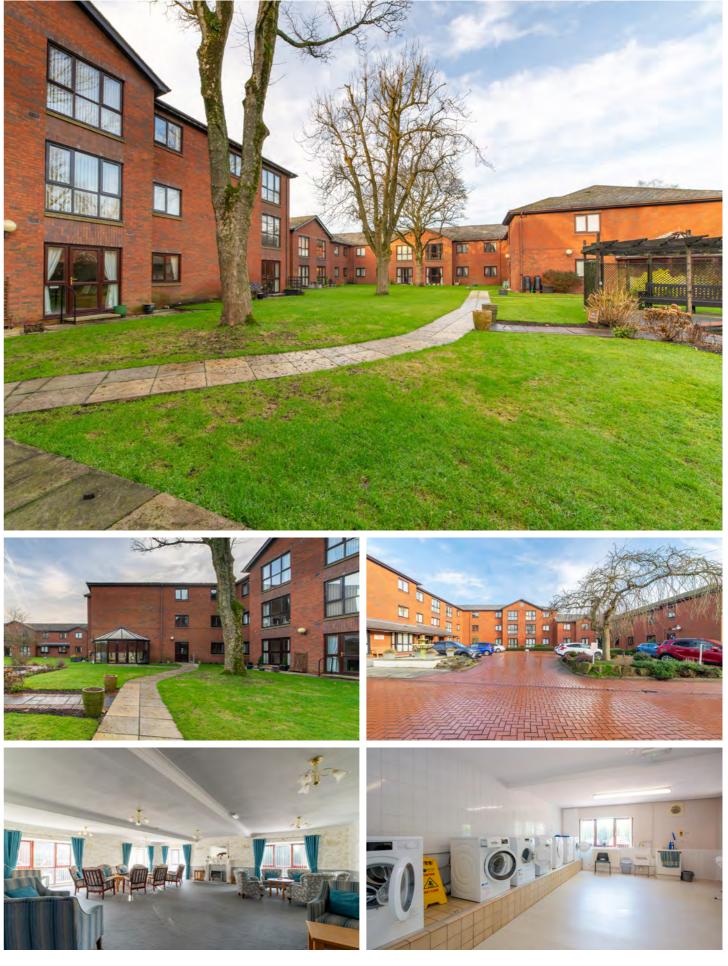

The Fountains itself is set within beautifully landscaped communal gardens, complete with charming fountains and numerous L seating areas, providing a peaceful space for residents to unwind or socialise. The apartment is accessed through secure gates, ensuring privacy and peace of mind. A range of resident and visitor parking spaces are available, making the property convenient for those with cars. Upon entry, you're welcomed into a bright and spacious communal lounge area, perfect for meeting neighbours or simply enjoying some quiet time. The property also benefits from lift access and a laundry room, ensuring day-to-day tasks are made all the easier as well as an on-site house manager.

C tepping into the apartment, you'll find a neutral décor throughout, which allows you to easily add your personal touch. The Uspacious living/dining room is the heart of the home, providing ample space to relax and entertain. A modern feature fireplace acts as the focal point of the room, creating a cosy atmosphere during colder months. The living area flows seamlessly into the U-shaped kitchen, which is fully equipped with a range of integrated units and appliances. The contrasting work surfaces add a touch of style to the space, while providing plenty of room for meal preparation or casual dining.