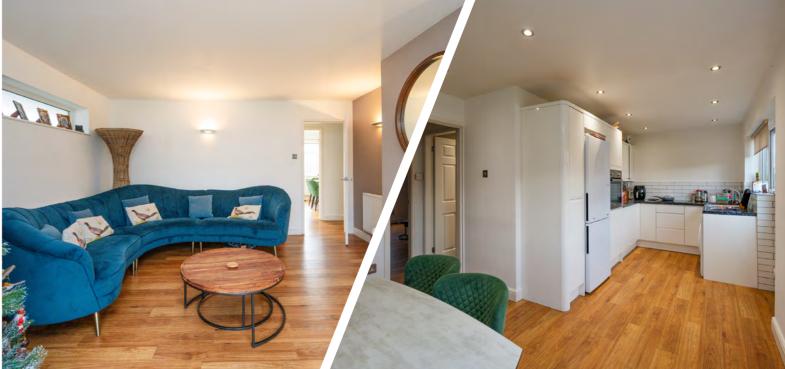

Upon entering, you are greeted by a central hallway that flows seamlessly to the internal rooms. The spacious living area offers a relaxed yet versatile environment, ideal for unwinding after a long day or entertaining guests. Its generous proportions accommodate a variety of seating and layout options, making it easy to create a space that suits your style and needs.

This property boasts an open-plan kitchen and dining area, a feature that lends itself to modern living. The kitchen is well-appointed with ample counter space and cabinets, designed to maximise functionality while keeping the area streamlined and efficient. The adjoining dining space feels inclusive and sociable, perfect for casual meals or hosting dinners. Whether you're preparing breakfast or sharing an evening meal, this space balances practicality and comfort beautifully.