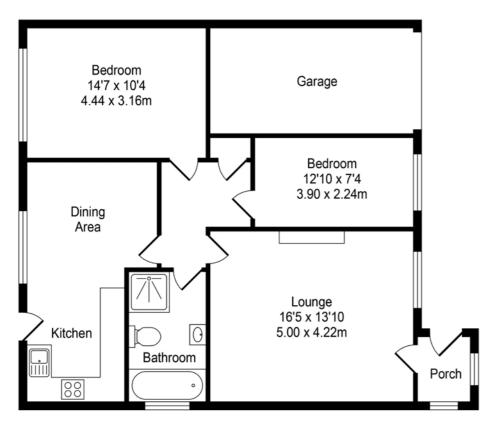

## Total Approx. Floor Area 965 Sq.ft. (89.64 Sq.M.)

Whilst every effort is made to accurately reproduce these floor plans, measurements are approximate,not to scale and for illustrative purposes only

Approx. Floor Area 965 Sq.Ft (89.64 Sq.M.)

The property includes two well-sized bedrooms, each thoughtfully placed to provide privacy and quiet. These rooms offer flexibility, whether as dedicated sleeping areas, a home office, or a guest room. Both are proportioned to accommodate various furniture arrangements, ensuring they can adapt as your needs change. The family bathroom is fitted with all the essentials, offering an opportunity to update and customise if desired.

The integrated garage is a practical asset, serving as secure parking or extra storage for tools, bicycles, or hobbies. Its direct access to the home enhances convenience, especially during the colder months or when unloading shopping.