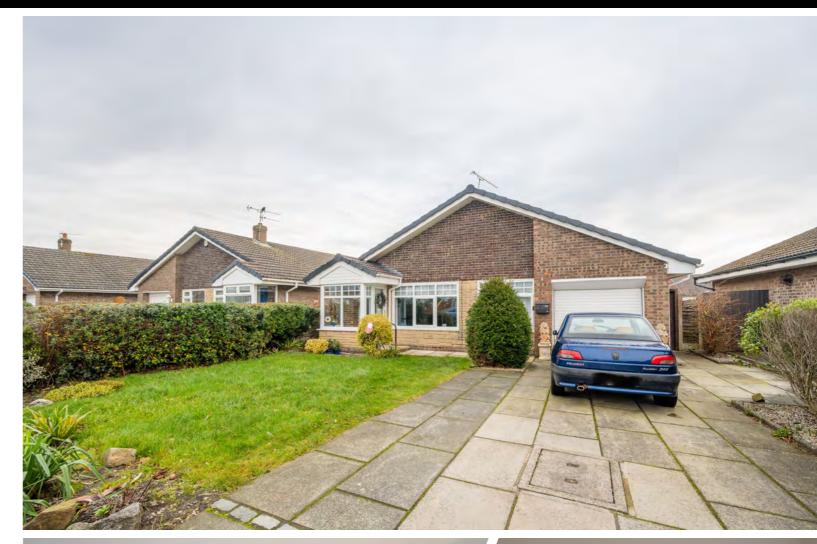

The bungalow welcomes you with a well-maintained frontage, where a neat driveway leads to the integrated garage, providing secure parking and additional storage. The external presentation is understated and tidy, offering an excellent opportunity for personalisation. The property's single-storey layout ensures ease of living, with every room conveniently accessible and thoughtfully arranged.

The integrated garage is a practical asset, serving as secure parking or extra storage for tools, bicycles, or hobbies. Its direct access to the home enhances convenience, especially during the colder months or when unloading shopping.