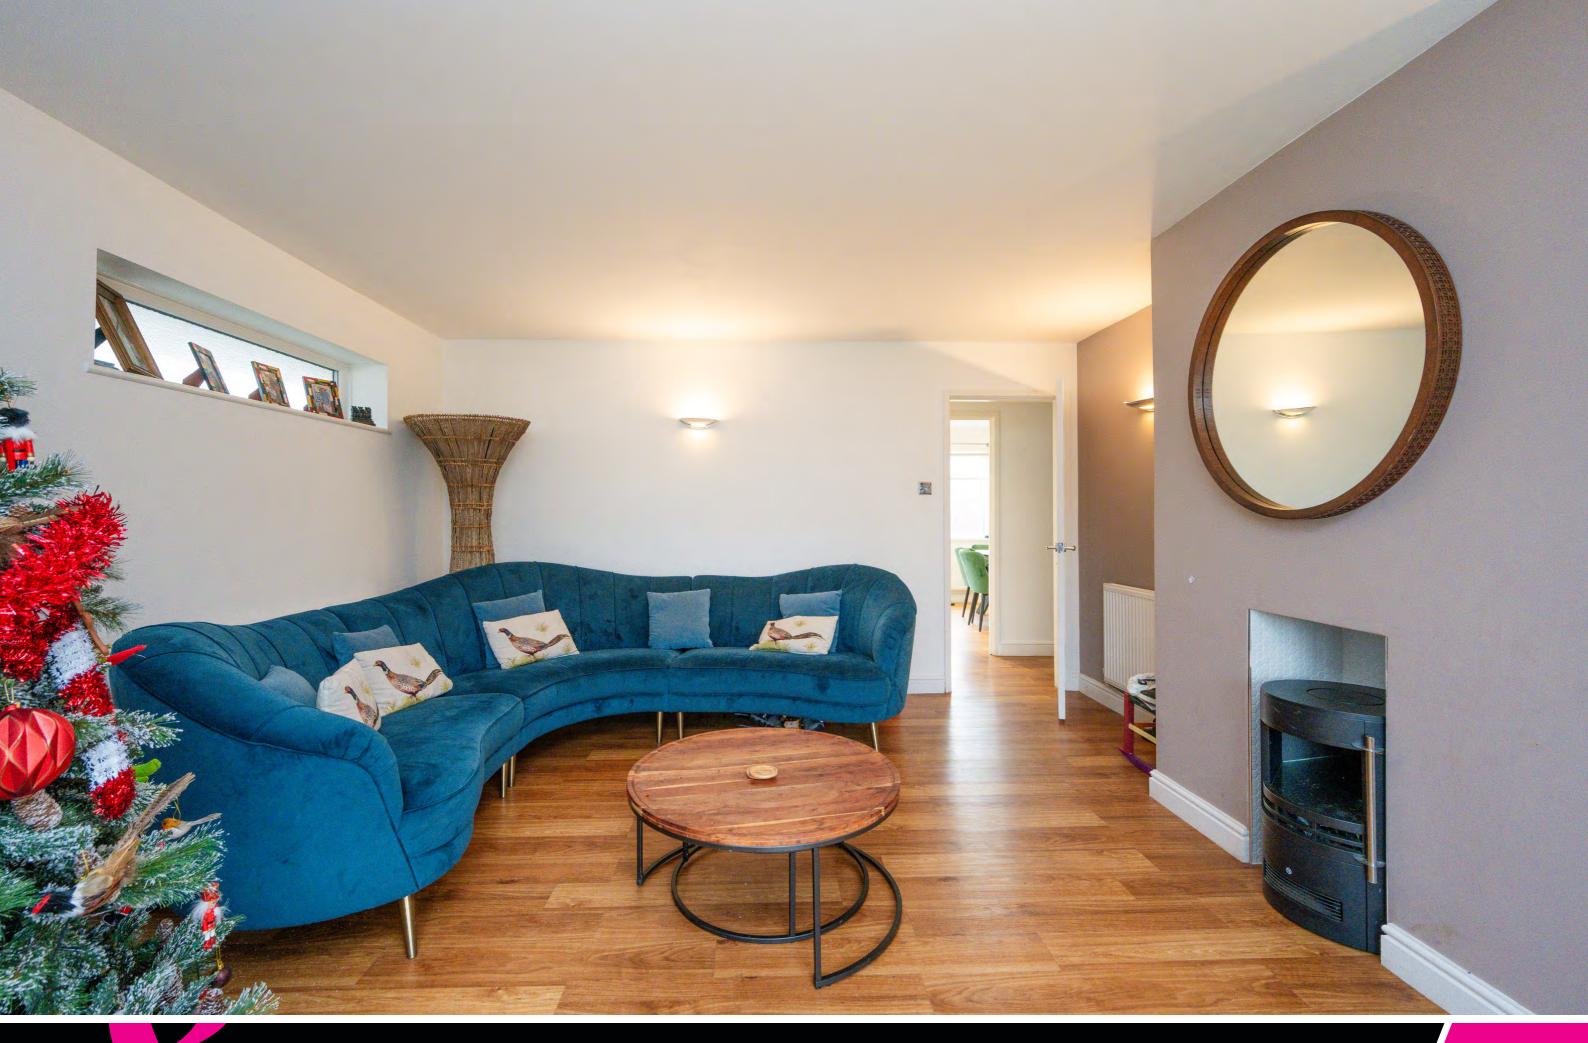

Upon entering, you are greeted by a central hallway that flows seamlessly to the internal rooms. The spacious living area offers a relaxed yet versatile environment, ideal for unwinding after a long day or entertaining guests. Its generous proportions accommodate a variety of seating and layout options, making it easy to create a space that suits your style and needs.