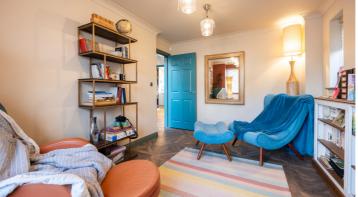

Approached via a private driveway providing off-road parking for two vehicles, access is granted via the main front entrance, with one received into a spectacular hallway with integral garage. The ground floor enjoys a large rear facing lounge which is centred around a premium fireplace, an additional 13` reception room, extremely useful utility area accompanied by a modern WC suite with shower cubical and wash hand basin. The real jaw dropper is the truly exemplary open-plan breakfast kitchen with adjoining rear sun lounge. Flooded in an abundance of natural light via large picture bifold doors and Velux windows, this gorgeous kitchen enjoys an array of wall, base and tower units, featuring a comprehensive selection of integrated appliances, stylish contrasting work-surfaces and central feature island with breakfast bar, completing the downstairs living accommodation.