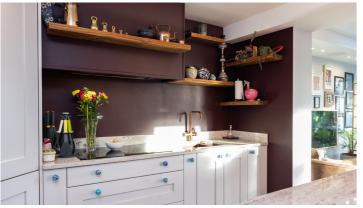

Approached via a private driveway providing off-road parking for two vehicles, access is granted via the main front entrance, with one received into a spectacular hallway with integral garage. The ground floor enjoys a large rear facing lounge which is centred around a premium fireplace, an additional 13` reception room, extremely useful utility area accompanied by a modern WC suite with shower cubical and wash hand basin. The real jaw dropper is the truly exemplary open-plan breakfast kitchen with adjoining rear sun lounge. Flooded in an abundance of natural light via large picture bifold doors and Velux windows, this gorgeous kitchen enjoys an array of wall, base and tower units, featuring a comprehensive selection of integrated appliances, stylish contrasting work-surfaces and central feature island with breakfast bar, completing the downstairs living accommodation.