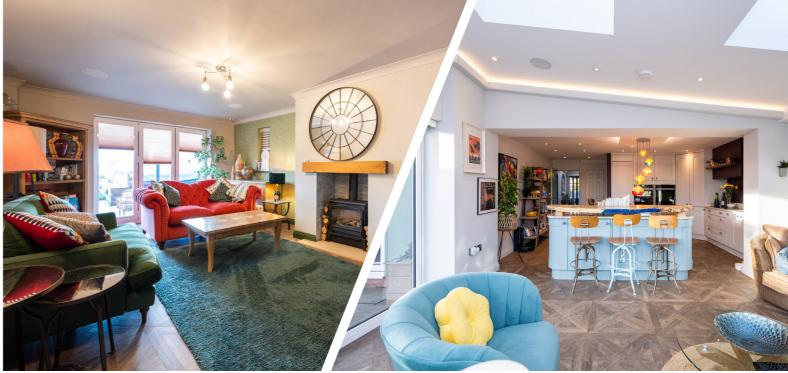

Approached via a private driveway providing off-road parking for two vehicles, access is granted via the main front entrance, with one received into a spectacular hallway with integral garage. The ground floor enjoys a large rear facing lounge which is centred around a premium fireplace, an additional 13` reception room, extremely useful utility area accompanied by a modern WC suite with shower cubical and wash hand basin. The real jaw dropper is the truly exemplary open-plan breakfast kitchen with adjoining rear sun lounge. Flooded in an abundance of natural light via large picture bifold doors and Velux windows, this gorgeous kitchen enjoys an array of wall, base and tower units, featuring a comprehensive selection of integrated appliances, stylish contrasting work-surfaces and central feature island with breakfast bar, completing the downstairs living accommodation.