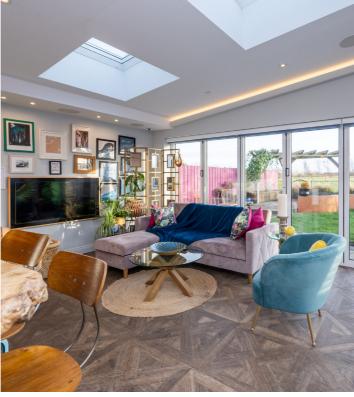

Approached via a private driveway providing off-road parking for two vehicles, access is granted via the main front entrance, with one received into a spectacular hallway with integral garage. The ground floor enjoys a large rear facing lounge which is centred around a premium fireplace, an additional 13` reception room, extremely useful utility area accompanied by a modern WC suite with shower cubical and wash hand basin. The real jaw dropper is the truly exemplary open-plan breakfast kitchen with adjoining rear sun lounge. Flooded in an abundance of natural light via large picture bifold doors and Velux windows, this gorgeous kitchen enjoys an array of wall, base and tower units, featuring a comprehensive selection of integrated appliances, stylish contrasting work-surfaces and central feature island with breakfast bar, completing the downstairs living accommodation.