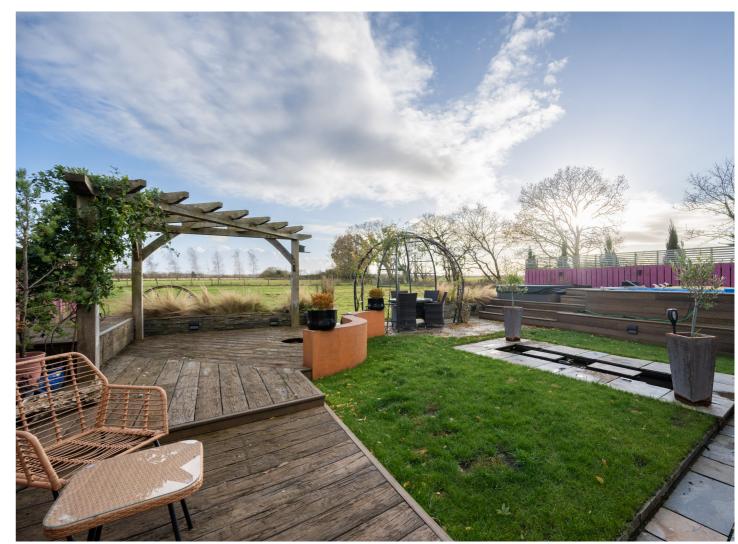

Externally the rear of the property is not overlooked and enjoys a centrally turfed lawn with water feature and substantial decked patio terrace with wooden pergola and delightful farmland views, perfect for entertaining and dining al-fresco. There is also an elevated hot tub and exclusive outdoor pool which can be included.