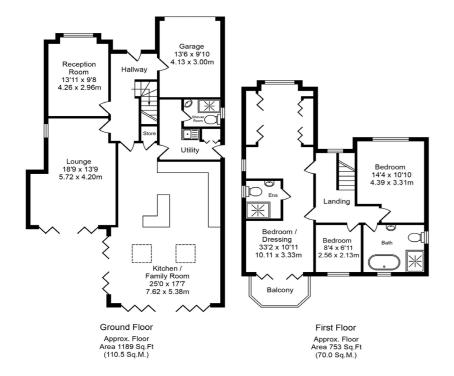

## Total Approx. Floor Area 1942 Sq.ft. (180.5 Sq.M.)

Whilst every effort is made to accurately reproduce these floor plans, measurements are approximate, not to scale and for illustrative purposes only

Approached via a private driveway providing off-road parking for two vehicles, access is granted via the main front entrance, with one received into a spectacular hallway with integral garage. The ground floor enjoys a large rear facing lounge which is centred around a premium fireplace, an additional 13` reception room, extremely useful utility area accompanied by a modern WC suite with shower cubical and wash hand basin. The real jaw dropper is the truly exemplary open-plan breakfast kitchen with adjoining rear sun lounge. Flooded in an abundance of natural light via large picture bifold doors and Velux windows, this gorgeous kitchen enjoys an array of wall, base and tower units, featuring a comprehensive selection of integrated appliances, stylish contrasting work-surfaces and central feature island with breakfast bar, completing the downstairs living accommodation.

The first floor enjoys four well-proportioned family bedrooms, currently/temporarily transformed to three, all of which are handsomely decorated, and enjoy a pleasant outlook over the surrounding area, with the master enjoying tiled en-suite facility, impressive dressing area and glass balcony with stunning views. The property is well-served by the contemporary family bathroom which provides eye catching standalone bath, WC, vanity wash hand basin and stylish walk-in shower cubical.