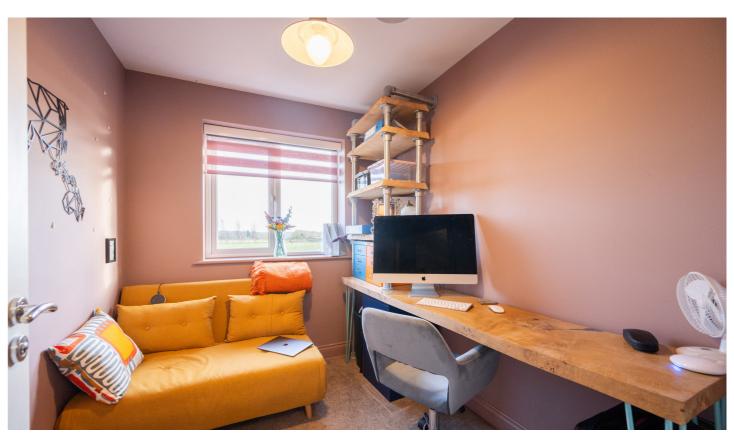

Approached via a private driveway providing off-road parking for two vehicles, access is granted via the main front entrance, with one received into a spectacular hallway with integral garage. The ground floor enjoys a large rear facing lounge which is centred around a premium fireplace, an additional 13` reception room, extremely useful utility area accompanied by a modern WC suite with shower cubical and wash hand basin. The real jaw dropper is the truly exemplary open-plan breakfast kitchen with adjoining rear sun lounge. Flooded in an abundance of natural light via large picture bifold doors and Velux windows, this gorgeous kitchen enjoys an array of wall, base and tower units, featuring a comprehensive selection of integrated appliances, stylish contrasting work-surfaces and central feature island with breakfast bar, completing the downstairs living accommodation.