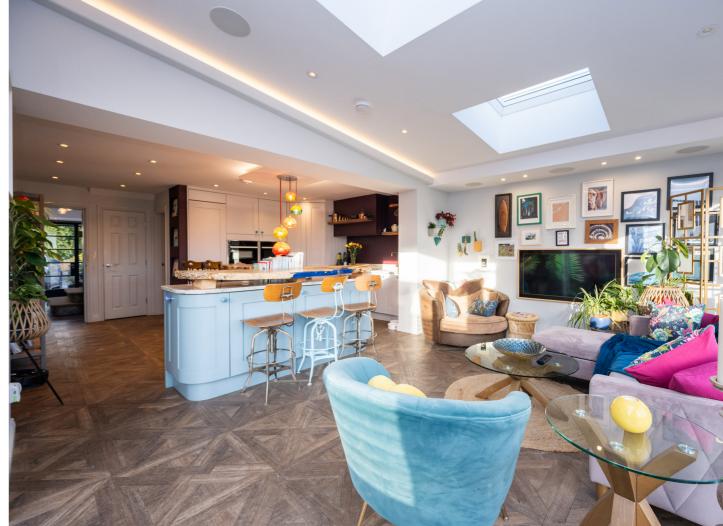

Approached via a private driveway providing off-road parking for two vehicles, access is granted via the main front entrance, with one received into a spectacular hallway with integral garage. The ground floor enjoys a large rear facing lounge which is centred around a premium fireplace, an additional 13` reception room, extremely useful utility area accompanied by a modern WC suite with shower cubical and wash hand basin. The real jaw dropper is the truly exemplary open-plan breakfast kitchen with adjoining rear sun lounge. Flooded in an abundance of natural light via large picture bifold doors and Velux windows, this gorgeous kitchen enjoys an array of wall, base and tower units, featuring a comprehensive selection of integrated appliances, stylish contrasting work-surfaces and central feature island with breakfast bar, completing the downstairs living accommodation.

## KEY FEATURES

Fabulous Detached Family Home

Four Bedrooms featuring Ensuite Facility, Dressing Room & Balcony to Master

Circa 1942 Square Feet

Stunning Open Plan Breakfast Kitchen With Centre Island & Rear Sun Room