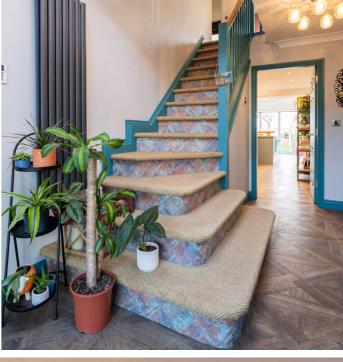

Approached via a private driveway providing off-road parking for two vehicles, access is granted via the main front entrance, with one received into a spectacular hallway with integral garage. The ground floor enjoys a large rear facing lounge which is centred around a premium fireplace, an additional 13` reception room, extremely useful utility area accompanied by a modern WC suite with shower cubical and wash hand basin. The real jaw dropper is the truly exemplary open-plan breakfast kitchen with adjoining rear sun lounge. Flooded in an abundance of natural light via large picture bifold doors and Velux windows, this gorgeous kitchen enjoys an array of wall, base and tower units, featuring a comprehensive selection of integrated appliances, stylish contrasting work-surfaces and central feature island with breakfast bar, completing the downstairs living accommodation.