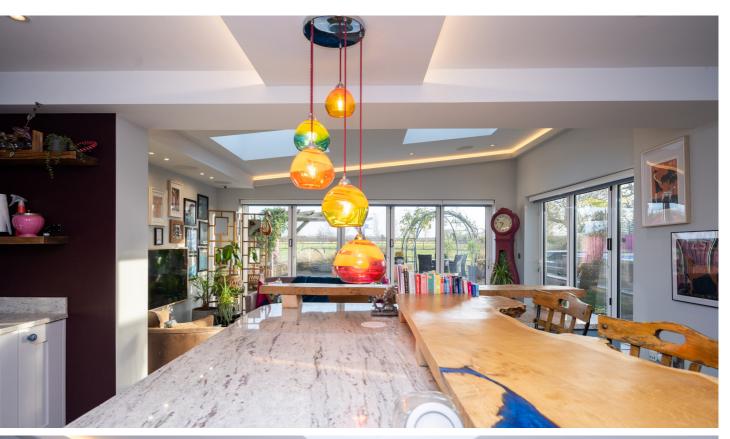

Approached via a private driveway providing off-road parking for two vehicles, access is granted via the main front entrance, with one received into a spectacular hallway with integral garage. The ground floor enjoys a large rear facing lounge which is centred around a premium fireplace, an additional 13` reception room, extremely useful utility area accompanied by a modern WC suite with shower cubical and wash hand basin. The real jaw dropper is the truly exemplary open-plan breakfast kitchen with adjoining rear sun lounge. Flooded in an abundance of natural light via large picture bifold doors and Velux windows, this gorgeous kitchen enjoys an array of wall, base and tower units, featuring a comprehensive selection of integrated appliances, stylish contrasting work-surfaces and central feature island with breakfast bar, completing the downstairs living accommodation.