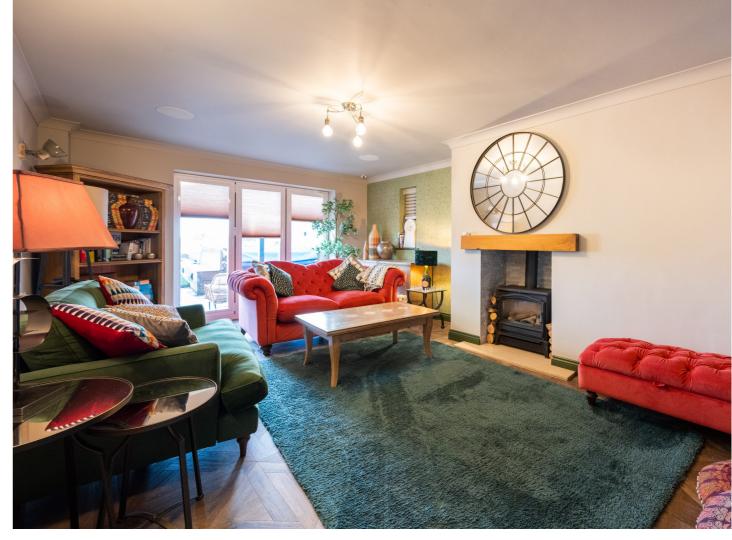

Approached via a private driveway providing off-road parking for two vehicles, access is granted via the main front entrance, with one received into a spectacular hallway with integral garage. The ground floor enjoys a large rear facing lounge which is centred around a premium fireplace, an additional 13` reception room, extremely useful utility area accompanied by a modern WC suite with shower cubical and wash hand basin. The real jaw dropper is the truly exemplary open-plan breakfast kitchen with adjoining rear sun lounge. Flooded in an abundance of natural light via large picture bifold doors and Velux windows, this gorgeous kitchen enjoys an array of wall, base and tower units, featuring a comprehensive selection of integrated appliances, stylish contrasting work-surfaces and central feature island with breakfast bar, completing the downstairs living accommodation.