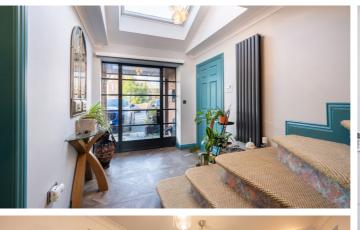

Approached via a private driveway providing off-road parking for two vehicles, access is granted via the main front entrance, with one received into a spectacular hallway with integral garage. The ground floor enjoys a large rear facing lounge which is centred around a premium fireplace, an additional 13` reception room, extremely useful utility area accompanied by a modern WC suite with shower cubical and wash hand basin. The real jaw dropper is the truly exemplary open-plan breakfast kitchen with adjoining rear sun lounge. Flooded in an abundance of natural light via large picture bifold doors and Velux windows, this gorgeous kitchen enjoys an array of wall, base and tower units, featuring a comprehensive selection of integrated appliances, stylish contrasting work-surfaces and central feature island with breakfast bar, completing the downstairs living accommodation.