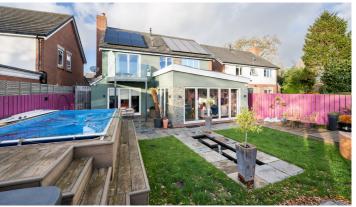

Externally the rear of the property is not overlooked and enjoys a centrally turfed lawn with water feature and substantial decked patio terrace with wooden pergola and delightful farmland views, perfect for entertaining and dining al-fresco. There is also an elevated hot tub and exclusive outdoor pool which can be included.