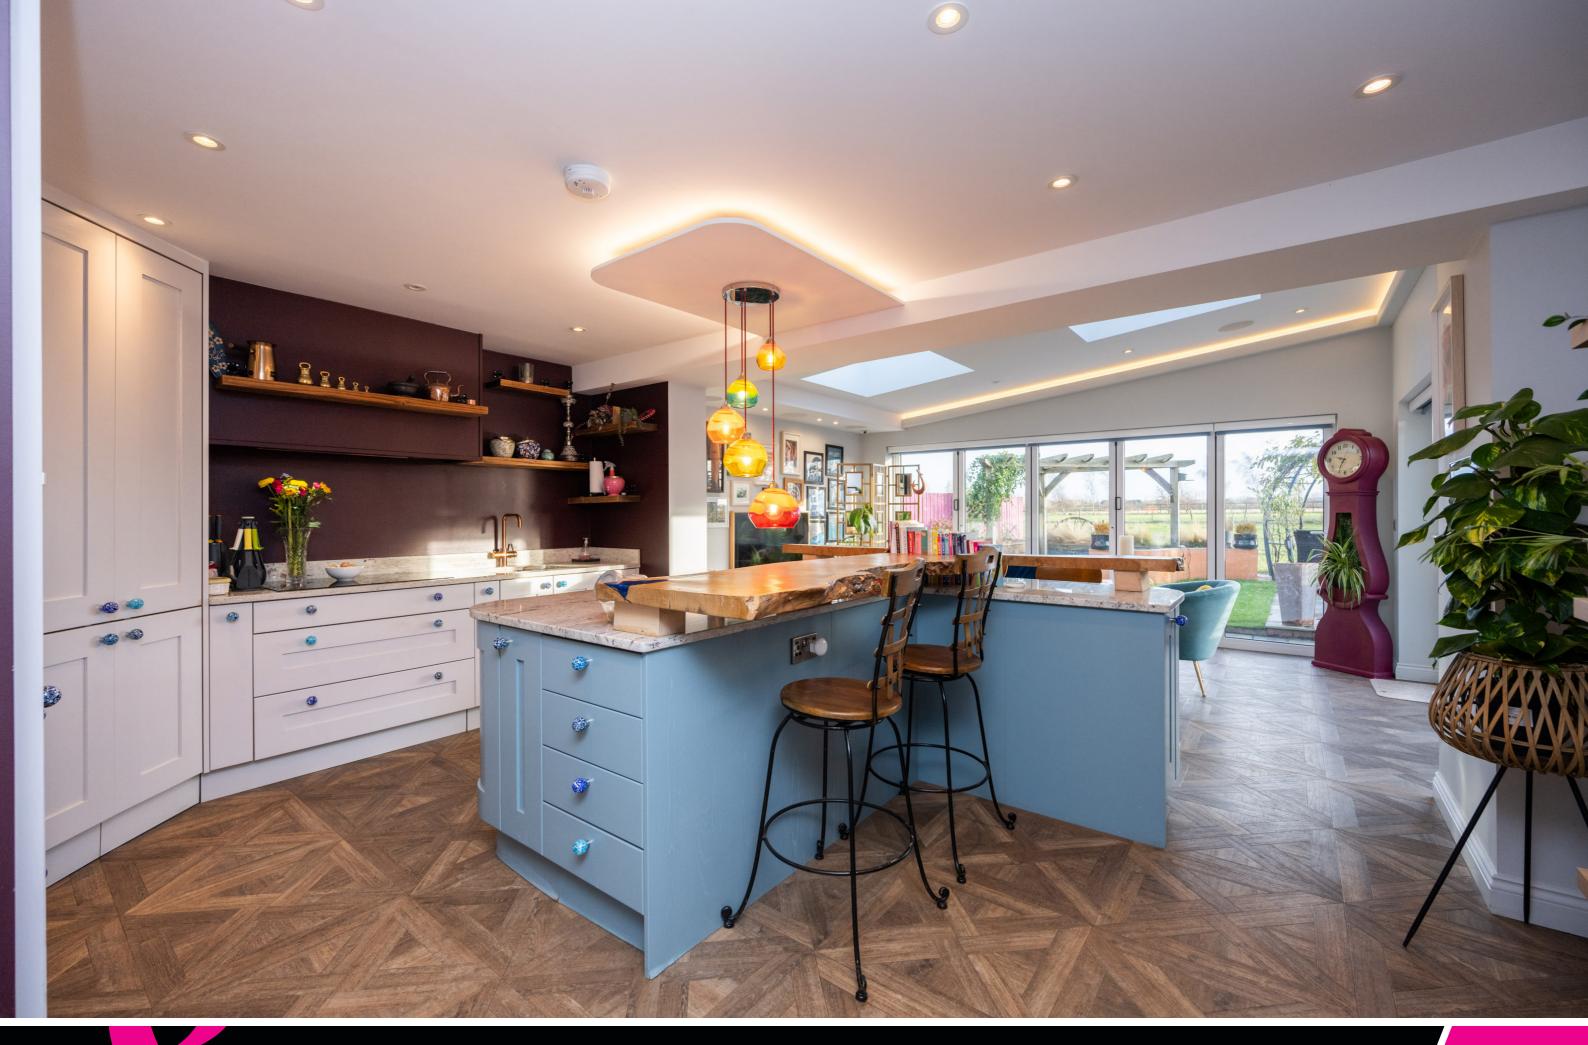

Approached via a private driveway providing off-road parking for two vehicles, access is granted via the main front entrance, with one received into a spectacular hallway with integral garage. The ground floor enjoys a large rear facing lounge which is centred around a premium fireplace, an additional 13` reception room, extremely useful utility area accompanied by a modern WC suite with shower cubical and wash hand basin. The real jaw dropper is the truly exemplary open-plan breakfast kitchen with adjoining rear sun lounge. Flooded in an abundance of natural light via large picture bifold doors and Velux windows, this gorgeous kitchen enjoys an array of wall, base and tower units, featuring a comprehensive selection of integrated appliances, stylish contrasting work-surfaces and central feature island with breakfast bar, completing the downstairs living accommodation.

## KEY FEATURES

Fabulous Detached Family Home

Four Bedrooms featuring Ensuite Facility, Dressing Room & Balcony to Master

Circa 1942 Square Feet

Stunning Open Plan Breakfast Kitchen With Centre Island & Rear Sun Room