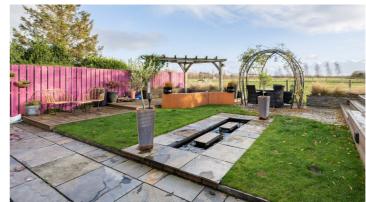

Externally the rear of the property is not overlooked and enjoys a centrally turfed lawn with water feature and substantial decked patio terrace with wooden pergola and delightful farmland views, perfect for entertaining and dining al-fresco. There is also an elevated hot tub and exclusive outdoor pool which can be included.