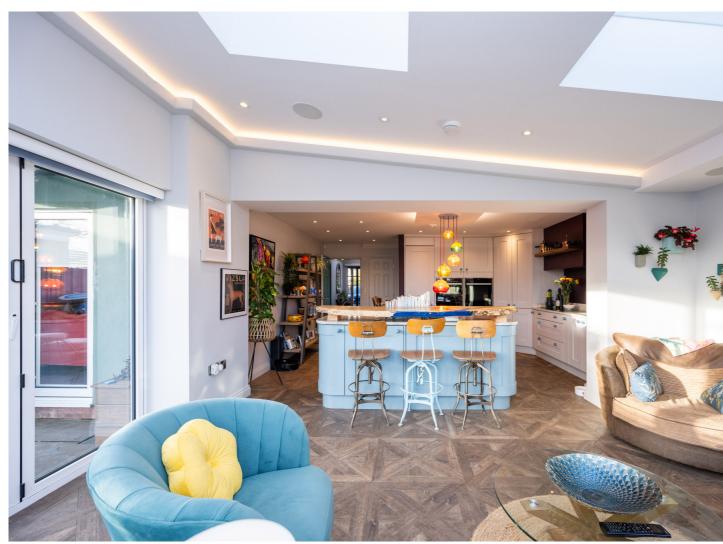

Approached via a private driveway providing off-road parking for two vehicles, access is granted via the main front entrance, with one received into a spectacular hallway with integral garage. The ground floor enjoys a large rear facing lounge which is centred around a premium fireplace, an additional 13` reception room, extremely useful utility area accompanied by a modern WC suite with shower cubical and wash hand basin. The real jaw dropper is the truly exemplary open-plan breakfast kitchen with adjoining rear sun lounge. Flooded in an abundance of natural light via large picture bifold doors and Velux windows, this gorgeous kitchen enjoys an array of wall, base and tower units, featuring a comprehensive selection of integrated appliances, stylish contrasting work-surfaces and central feature island with breakfast bar, completing the downstairs living accommodation.