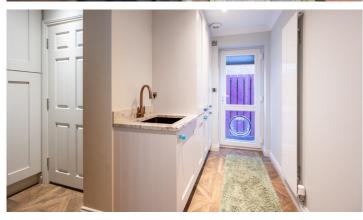

Approached via a private driveway providing off-road parking for two vehicles, access is granted via the main front entrance, with one received into a spectacular hallway with integral garage. The ground floor enjoys a large rear facing lounge which is centred around a premium fireplace, an additional 13` reception room, extremely useful utility area accompanied by a modern WC suite with shower cubical and wash hand basin. The real jaw dropper is the truly exemplary open-plan breakfast kitchen with adjoining rear sun lounge. Flooded in an abundance of natural light via large picture bifold doors and Velux windows, this gorgeous kitchen enjoys an array of wall, base and tower units, featuring a comprehensive selection of integrated appliances, stylish contrasting work-surfaces and central feature island with breakfast bar, completing the downstairs living accommodation.