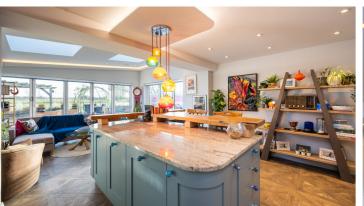

Approached via a private driveway providing off-road parking for two vehicles, access is granted via the main front entrance, with one received into a spectacular hallway with integral garage. The ground floor enjoys a large rear facing lounge which is centred around a premium fireplace, an additional 13` reception room, extremely useful utility area accompanied by a modern WC suite with shower cubical and wash hand basin. The real jaw dropper is the truly exemplary open-plan breakfast kitchen with adjoining rear sun lounge. Flooded in an abundance of natural light via large picture bifold doors and Velux windows, this gorgeous kitchen enjoys an array of wall, base and tower units, featuring a comprehensive selection of integrated appliances, stylish contrasting work-surfaces and central feature island with breakfast bar, completing the downstairs living accommodation.