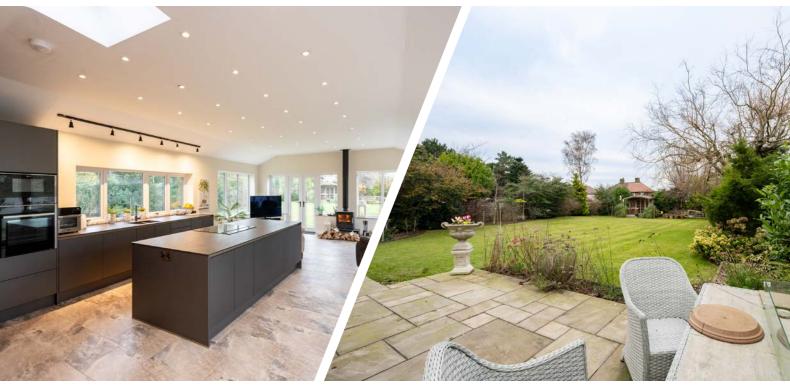

The heart of this home is undoubtedly the stunning kitchen and living area extension at the rear. This open-plan space has been designed to maximise usability, offering a seamless flow between cooking, dining, and relaxation. The sleek kitchen boasts top-of-the-line appliances, plentiful storage options, and a central island that makes meal preparation or social gatherings a breeze. Adjacent to this is the spacious living area, which opens directly onto the rear garden through large glass doors. This connection to the outdoors enhances the sense of space and provides an ideal backdrop for hosting family and friends.

Stepping outside, the rear garden is a true highlight. Designed for ease of maintenance, it features a combination of patio and lawn areas, offering plenty of space for outdoor seating and family activities. It's the perfect spot for enjoying sunny afternoons or evening meals, with privacy ensured by surrounding fencing and mature hedging.