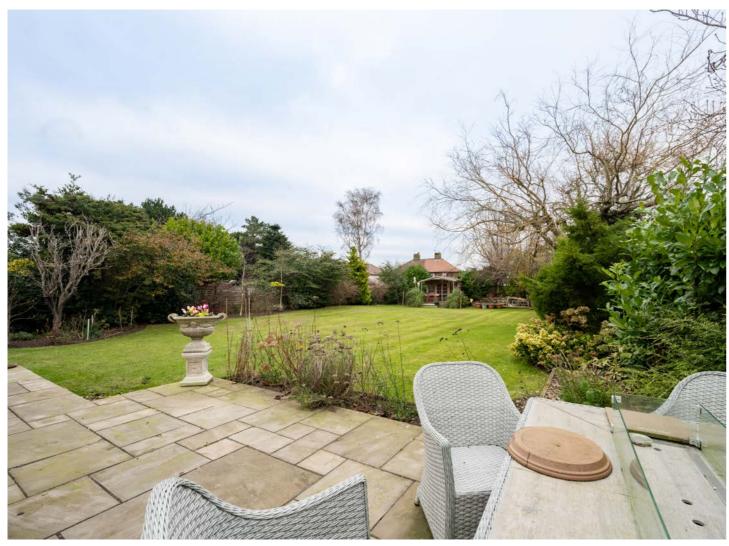

Stepping outside, the rear garden is a true highlight. Designed for ease of maintenance, it features a combination of patio and lawn areas, offering plenty of space for outdoor seating and family activities. It's the perfect spot for enjoying sunny afternoons or evening meals, with privacy ensured by surrounding fencing and mature hedging.