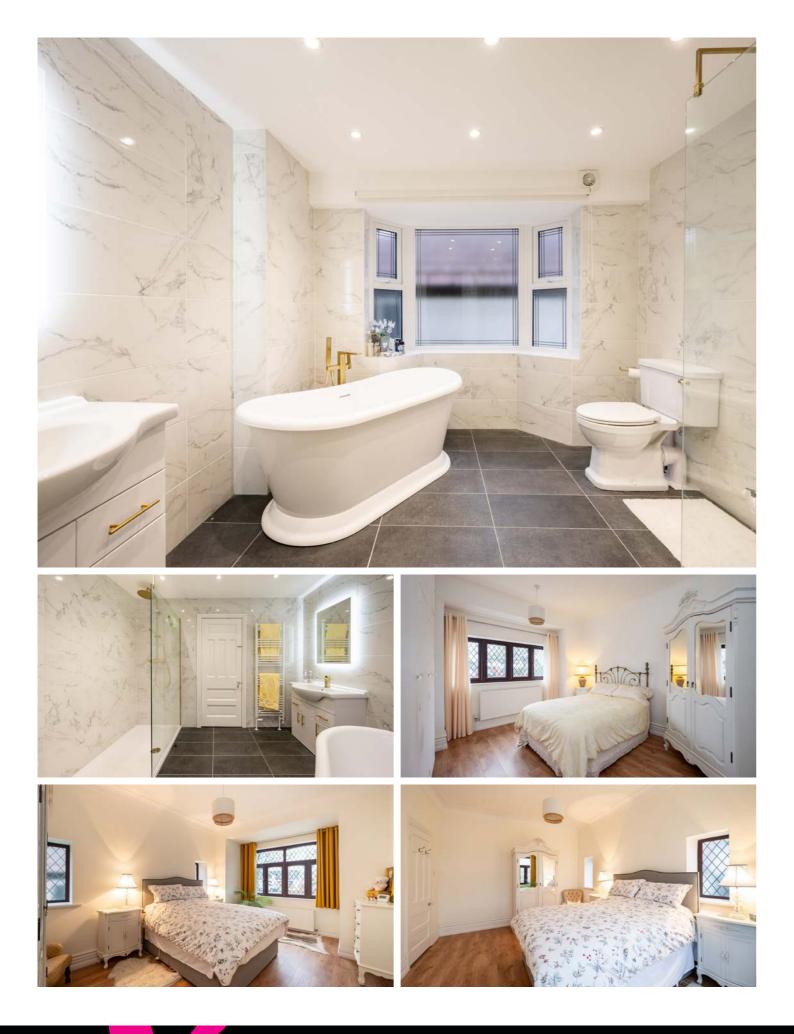

The three bedrooms offer a mix of comfort and versatility. The main bedroom is particularly spacious, providing a relaxing retreat at the end of the day. The second and third bedrooms are equally well-proportioned and would make an excellent guest rooms or family bedrooms. Each room has been tastefully decorated, creating a blank canvas for you to make your mark.

The modern bathroom features high-end fixtures and fittings, with a carefully considered layout that includes both a bath and a separate shower. Its clean lines and luxurious touches make it a space where practicality meets indulgence.