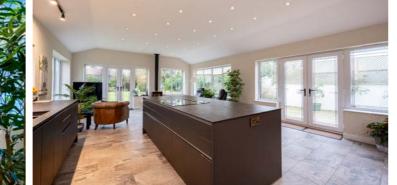

The heart of this home is undoubtedly the stunning kitchen and living area extension at the rear. This open-plan space has been designed to maximise usability, offering a seamless flow between cooking, dining, and relaxation. The sleek kitchen boasts top-of-the-line appliances, plentiful storage options, and a central island that makes meal preparation or social gatherings a breeze. Adjacent to this is the spacious living area, which opens directly onto the rear garden through large glass doors. This connection to the outdoors enhances the sense of space and provides an ideal backdrop for hosting family and friends.