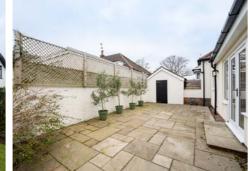

Stepping outside, the rear garden is a true highlight. Designed for ease of maintenance, it features a combination of patio and lawn areas, offering plenty of space for outdoor seating and family activities. It's the perfect spot for enjoying sunny afternoons or evening meals, with privacy ensured by surrounding fencing and mature hedging.