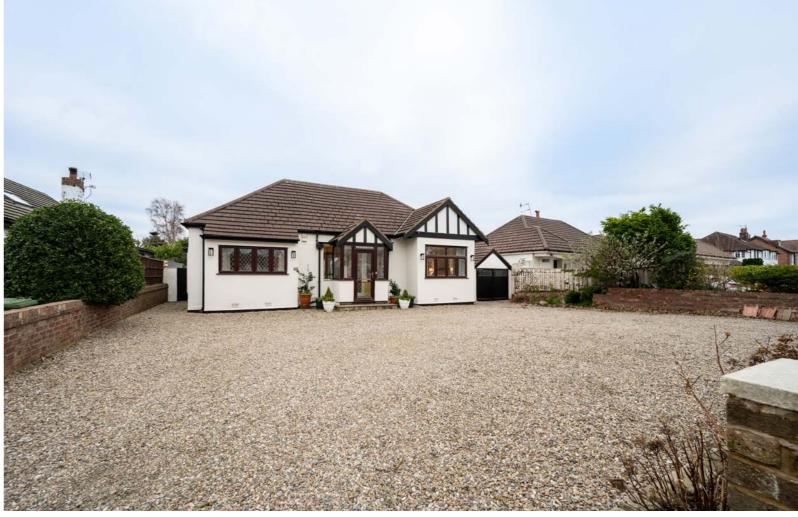

A syou approach, the home's smart frontage immediately makes a positive impression. The in and out driveway offers ample offroad parking, framed by low-maintenance landscaping that adds a touch of charm without requiring hours of upkeep. The front entrance is thoughtfully positioned, and as you step through the door, you're greeted by a warm and inviting hallway that hints at the high-quality finish that runs throughout the property.

## THE LUXURY PROPERTY SPECIALISTS

KEY FEATURES Beautiful Detached Bungalow Three Bedrooms Circa 2191 Square Feet Stunning Kitchen and Dining Area

High-Quality Finishes

Fantastic Rear Garden

In & Out Driveway