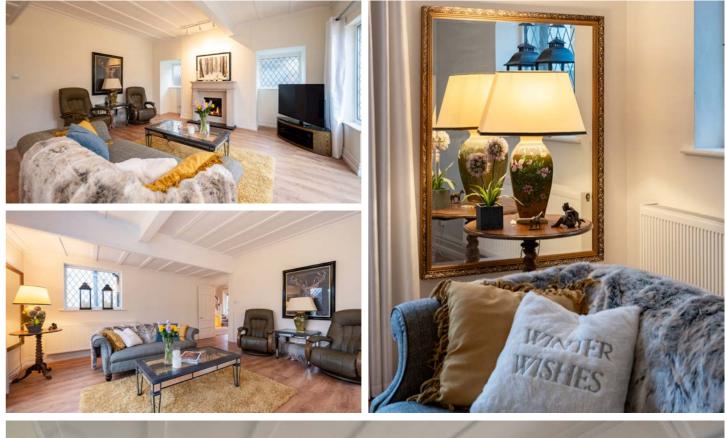

The heart of this home is undoubtedly the stunning kitchen and living area extension at the rear. This open-plan space has been designed to maximise usability, offering a seamless flow between cooking, dining, and relaxation. The sleek kitchen boasts top-of-the-line appliances, plentiful storage options, and a central island that makes meal preparation or social gatherings a breeze. Adjacent to this is the spacious living area, which opens directly onto the rear garden through large glass doors. This connection to the outdoors enhances the sense of space and provides an ideal backdrop for hosting family and friends.

For those moments when you prefer a more private or intimate setting, the separate cosy living provides just that. It's a versatile space that could easily serve as a snug, reading room, or even a quiet workspace. The neutral tones and plush finishes make it feel welcoming and adaptable.