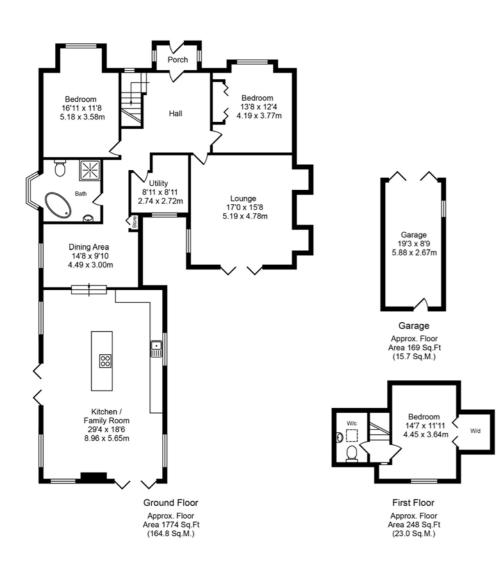

## Total Approx. Floor Area 2191 Sq.ft. (203.5 Sq.M.)

Whilst every effort is made to accurately reproduce these floor plans,measurements are approximate,not to scale and for illustrative purposes only

Every care has been taken with the preparation of these property details but they are for general guidance only and complete accuracy cannot be guaranteed. If there is any point, which is of particular importance professional verification should be sought. These property details do not constitute a contract or part of a contract. We are not qualified to verify tenure of property. Prospective purchasers should seek clarification from their solicitor or verify the tenure of this property for themselves by visiting www.landregisteronline.gov.uk. The mention of any appliances, fixtures or fittings does not imply they are in working order. Photographs are reproduced for general information and it cannot be inferred that any item shown is included in the sale. All dimensions are approximate.