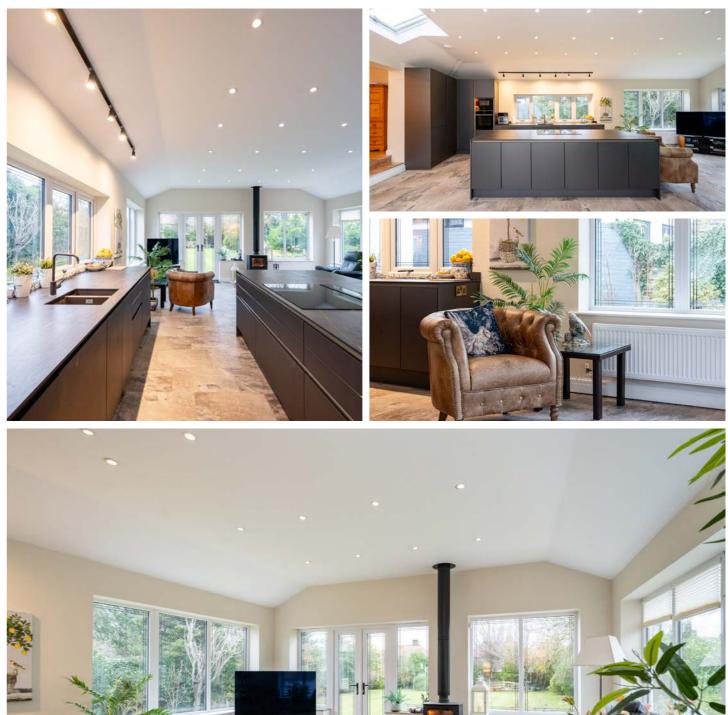

The heart of this home is undoubtedly the stunning kitchen and living area extension at the rear. This open-plan space has been designed to maximise usability, offering a seamless flow between cooking, dining, and relaxation. The sleek kitchen boasts top-of-the-line appliances, plentiful storage options, and a central island that makes meal preparation or social gatherings a breeze. Adjacent to this is the spacious living area, which opens directly onto the rear garden through large glass doors. This connection to the outdoors enhances the sense of space and provides an ideal backdrop for hosting family and friends.