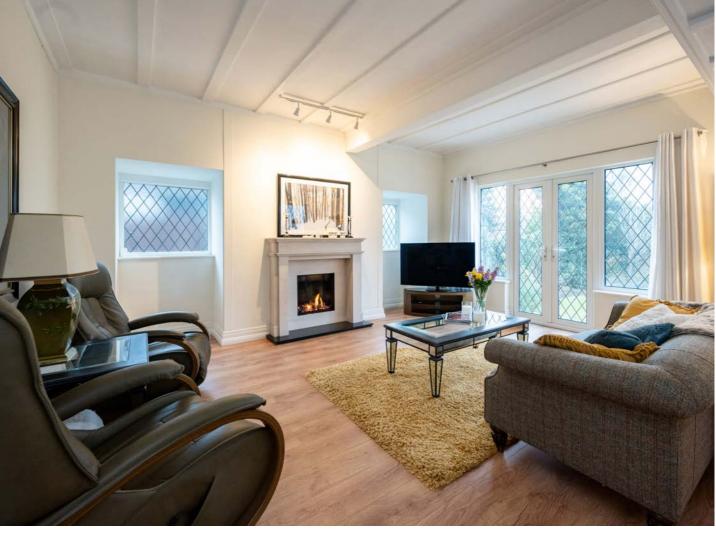

For those moments when you prefer a more private or intimate setting, the separate cosy living provides just that. It's a versatile space that could easily serve as a snug, reading room, or even a quiet workspace. The neutral tones and plush finishes make it feel welcoming and adaptable.