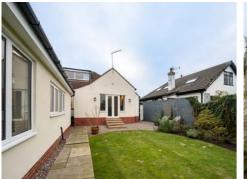

A syou approach, the home's smart frontage immediately makes a positive impression. The in and out driveway offers ample offroad parking, framed by low-maintenance landscaping that adds a touch of charm without requiring hours of upkeep. The front entrance is thoughtfully positioned, and as you step through the door, you're greeted by a warm and inviting hallway that hints at the high-quality finish that runs throughout the property.

Stepping outside, the rear garden is a true highlight. Designed for ease of maintenance, it features a combination of patio and lawn areas, offering plenty of space for outdoor seating and family activities. It's the perfect spot for enjoying sunny afternoons or evening meals, with privacy ensured by surrounding fencing and mature hedging.