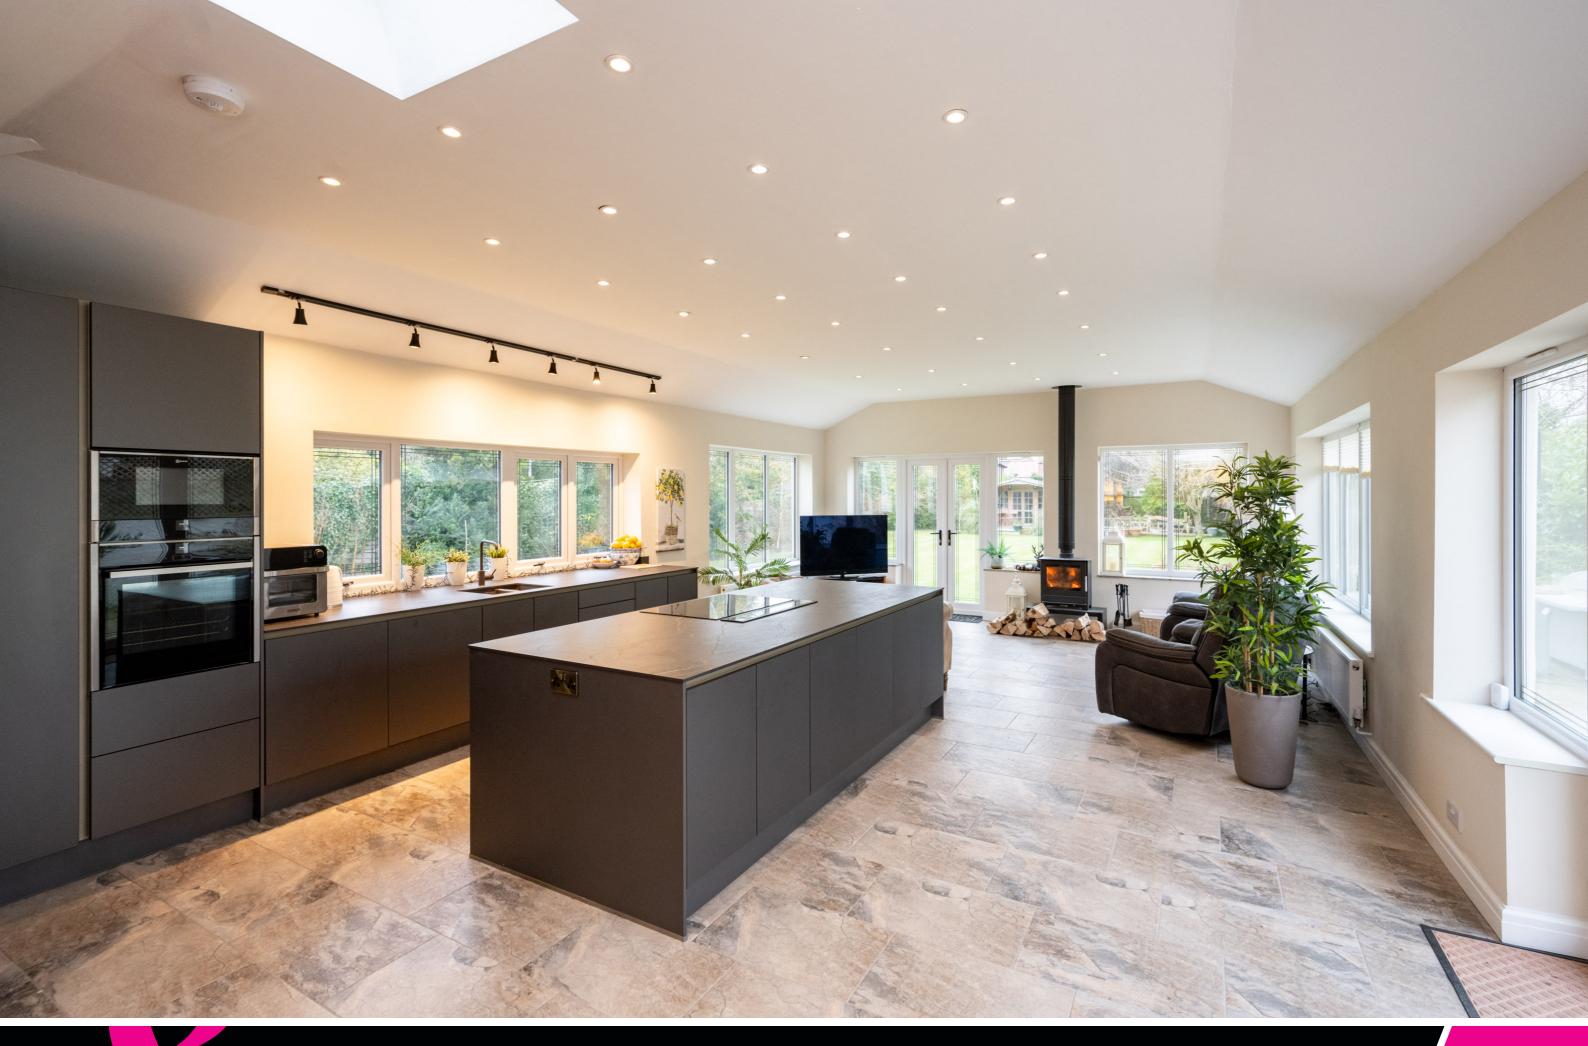

The heart of this home is undoubtedly the stunning kitchen and living area extension at the rear. This open-plan space has been designed to maximise usability, offering a seamless flow between cooking, dining, and relaxation. The sleek kitchen boasts top-of-the-line appliances, plentiful storage options, and a central island that makes meal preparation or social gatherings a breeze. Adjacent to this is the spacious living area, which opens directly onto the rear garden through large glass doors. This connection to the outdoors enhances the sense of space and provides an ideal backdrop for hosting family and friends.

For those moments when you prefer a more private or intimate setting, the separate cosy living provides just that. It's a versatile space that could easily serve as a snug, reading room, or even a quiet workspace. The neutral tones and plush finishes make it feel welcoming and adaptable.