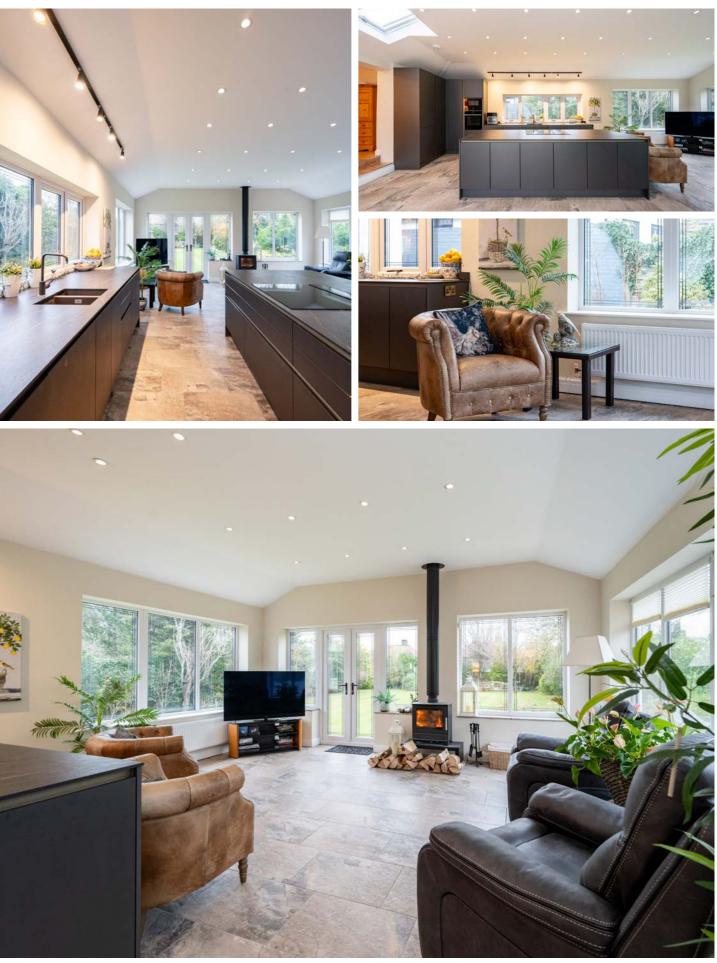

The heart of this home is undoubtedly the stunning kitchen and living area extension at the rear. This open-plan space has been designed to maximise usability, offering a seamless flow between cooking, dining, and relaxation. The sleek kitchen boasts top-of-the-line appliances, plentiful storage options, and a central island that makes meal preparation or social gatherings a breeze. Adjacent to this is the spacious living area, which opens directly onto the rear garden through large glass doors. This connection to the outdoors enhances the sense of space and provides an ideal backdrop for hosting family and friends.