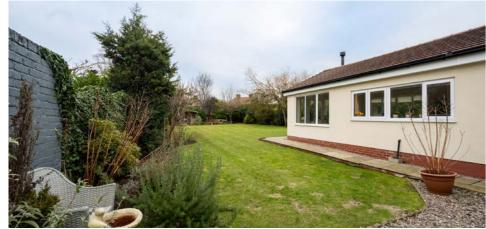

Stepping outside, the rear garden is a true highlight. Designed for ease of maintenance, it features a combination of patio and lawn areas, offering plenty of space for outdoor seating and family activities. It's the perfect spot for enjoying sunny afternoons or evening meals, with privacy ensured by surrounding fencing and mature hedging.