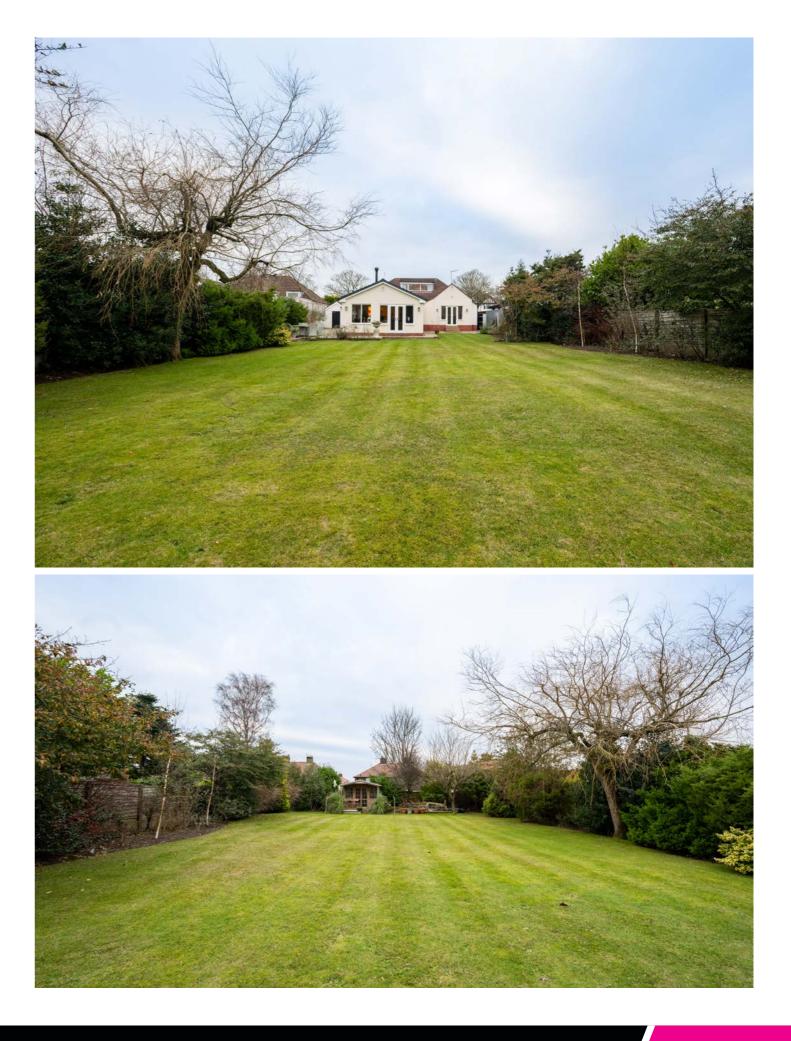

Stepping outside, the rear garden is a true highlight. Designed for ease of maintenance, it features a combination of patio and lawn areas, offering plenty of space for outdoor seating and family activities. It's the perfect spot for enjoying sunny afternoons or evening meals, with privacy ensured by surrounding fencing and mature hedging.