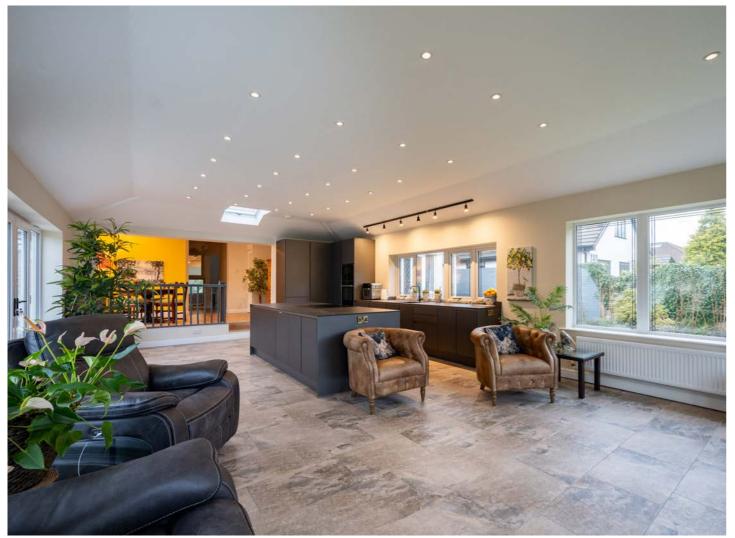

The heart of this home is undoubtedly the stunning kitchen and living area extension at the rear. This open-plan space has been designed to maximise usability, offering a seamless flow between cooking, dining, and relaxation. The sleek kitchen boasts top-of-the-line appliances, plentiful storage options, and a central island that makes meal preparation or social gatherings a breeze. Adjacent to this is the spacious living area, which opens directly onto the rear garden through large glass doors. This connection to the outdoors enhances the sense of space and provides an ideal backdrop for hosting family and friends.