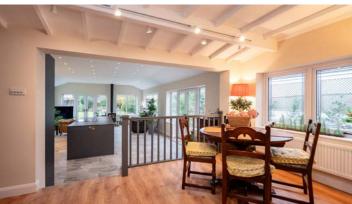

The heart of this home is undoubtedly the stunning kitchen and living area extension at the rear. This open-plan space has been designed to maximise usability, offering a seamless flow between cooking, dining, and relaxation. The sleek kitchen boasts top-of-the-line appliances, plentiful storage options, and a central island that makes meal preparation or social gatherings a breeze. Adjacent to this is the spacious living area, which opens directly onto the rear garden through large glass doors. This connection to the outdoors enhances the sense of space and provides an ideal backdrop for hosting family and friends.