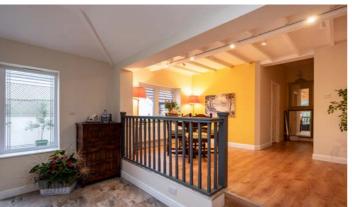

A syou approach, the home's smart frontage immediately makes a positive impression. The in and out driveway offers ample offroad parking, framed by low-maintenance landscaping that adds a touch of charm without requiring hours of upkeep. The front entrance is thoughtfully positioned, and as you step through the door, you're greeted by a warm and inviting hallway that hints at the high-quality finish that runs throughout the property.

The heart of this home is undoubtedly the stunning kitchen and living area extension at the rear. This open-plan space has been designed to maximise usability, offering a seamless flow between cooking, dining, and relaxation. The sleek kitchen boasts top-of-the-line appliances, plentiful storage options, and a central island that makes meal preparation or social gatherings a breeze. Adjacent to this is the spacious living area, which opens directly onto the rear garden through large glass doors. This connection to the outdoors enhances the sense of space and provides an ideal backdrop for hosting family and friends.