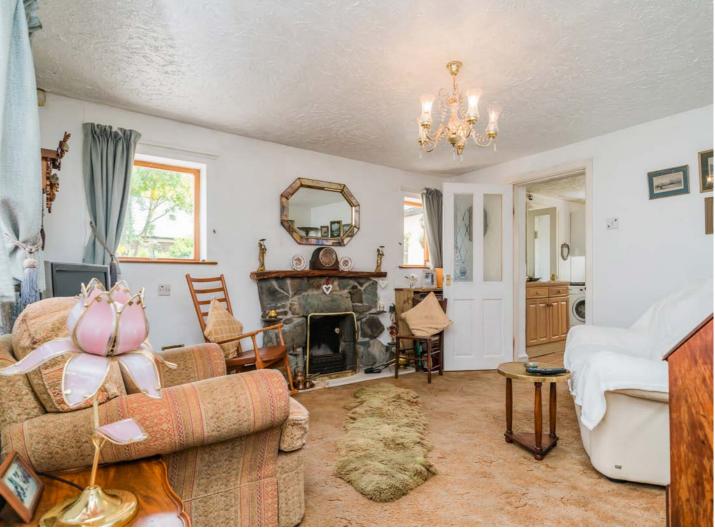

Approached via a private driveway providing off-road parking for multiple vehicles, this pretty painted cottage is accessed via the front entrance, with one received into a central entrance hallway. The left side of the property enjoys a spacious living area that has been extended over the years and is brightly lit, enjoying a pleasant outlook over the rear garden. The front right of the property provides the main lounge, whilst a rear dining kitchen resides to the rear of the property and provides an array of wall and base units, finished in a white shaker design and providing range cooker and stylish contrasting work-surfaces and central dining area.