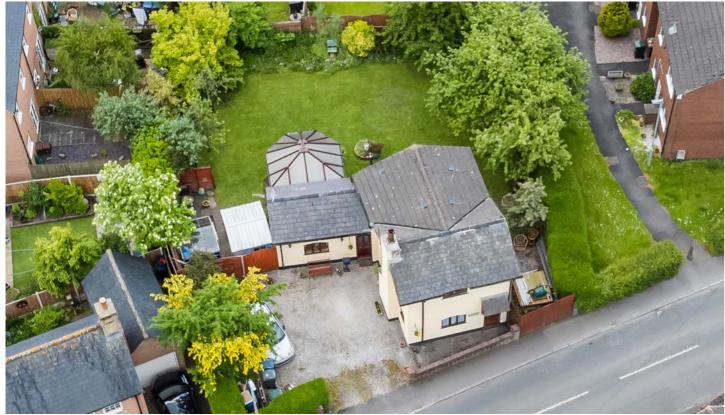

Externally the rear of the property enjoys a large wrap-around plot which is predominantly laid to lawn and bordered by an array of established trees and plants, with a private side patio terrace ideal for entertaining and dining al-fresco. Extending to 1,053 square foot and enjoying gas central heating and double glazing throughout, the abundant potential available at this property is clear for all to see, with the plot certainly capable of taking a large extension, subject of course to all the usual required planning permission being obtained. Internal inspection of this charming cottage is highly advised to fully appreciate the true scope of potential available within.