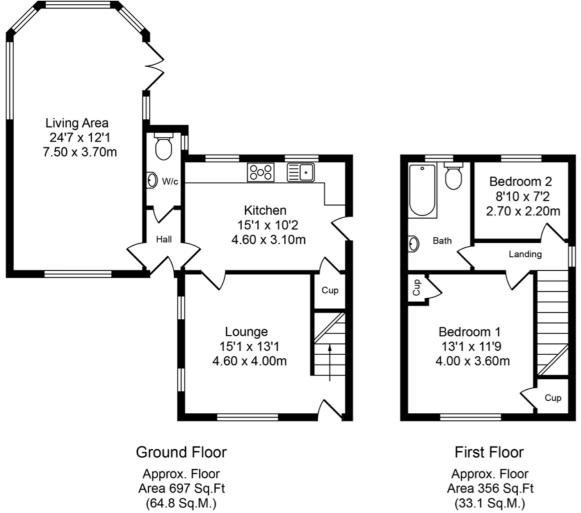

## Total Approx. Floor Area 1053 Sq.ft. (97.9 Sq.M.)

Whilst every effort is made to accurately reproduce these floor plans,measurements are approximate,not to scale and for illustrative purposes only

Tenure: We are advised by our client that the property is Freehold Council Tax Band: C

Approached via a private driveway providing off-road parking for multiple vehicles, this pretty painted cottage is accessed via the front entrance, with one received into a central entrance hallway. The left side of the property enjoys a spacious living area that has been extended over the years and is brightly lit, enjoying a pleasant outlook over the rear garden. The front right of the property provides the main lounge, whilst a rear dining kitchen resides to the rear of the property and provides an array of wall and base units, finished in a white shaker design and providing range cooker and stylish contrasting work-surfaces and central dining area.

The first floor provides two well-proportioned family bedrooms, both of which are neutrally decorated and enjoy a pleasant outlook over the surrounding area. The property is served by a main family bathroom providing bath with overhead shower, WC and was hand basin.