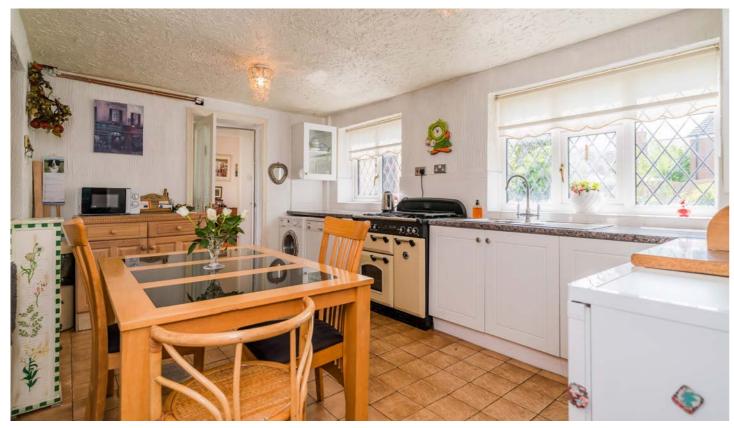

Approached via a private driveway providing off-road parking for multiple vehicles, this pretty painted cottage is accessed via the front entrance, with one received into a central entrance hallway. The left side of the property enjoys a spacious living area that has been extended over the years and is brightly lit, enjoying a pleasant outlook over the rear garden. The front right of the property provides the main lounge, whilst a rear dining kitchen resides to the rear of the property and provides an array of wall and base units, finished in a white shaker design and providing range cooker and stylish contrasting work-surfaces and central dining area.