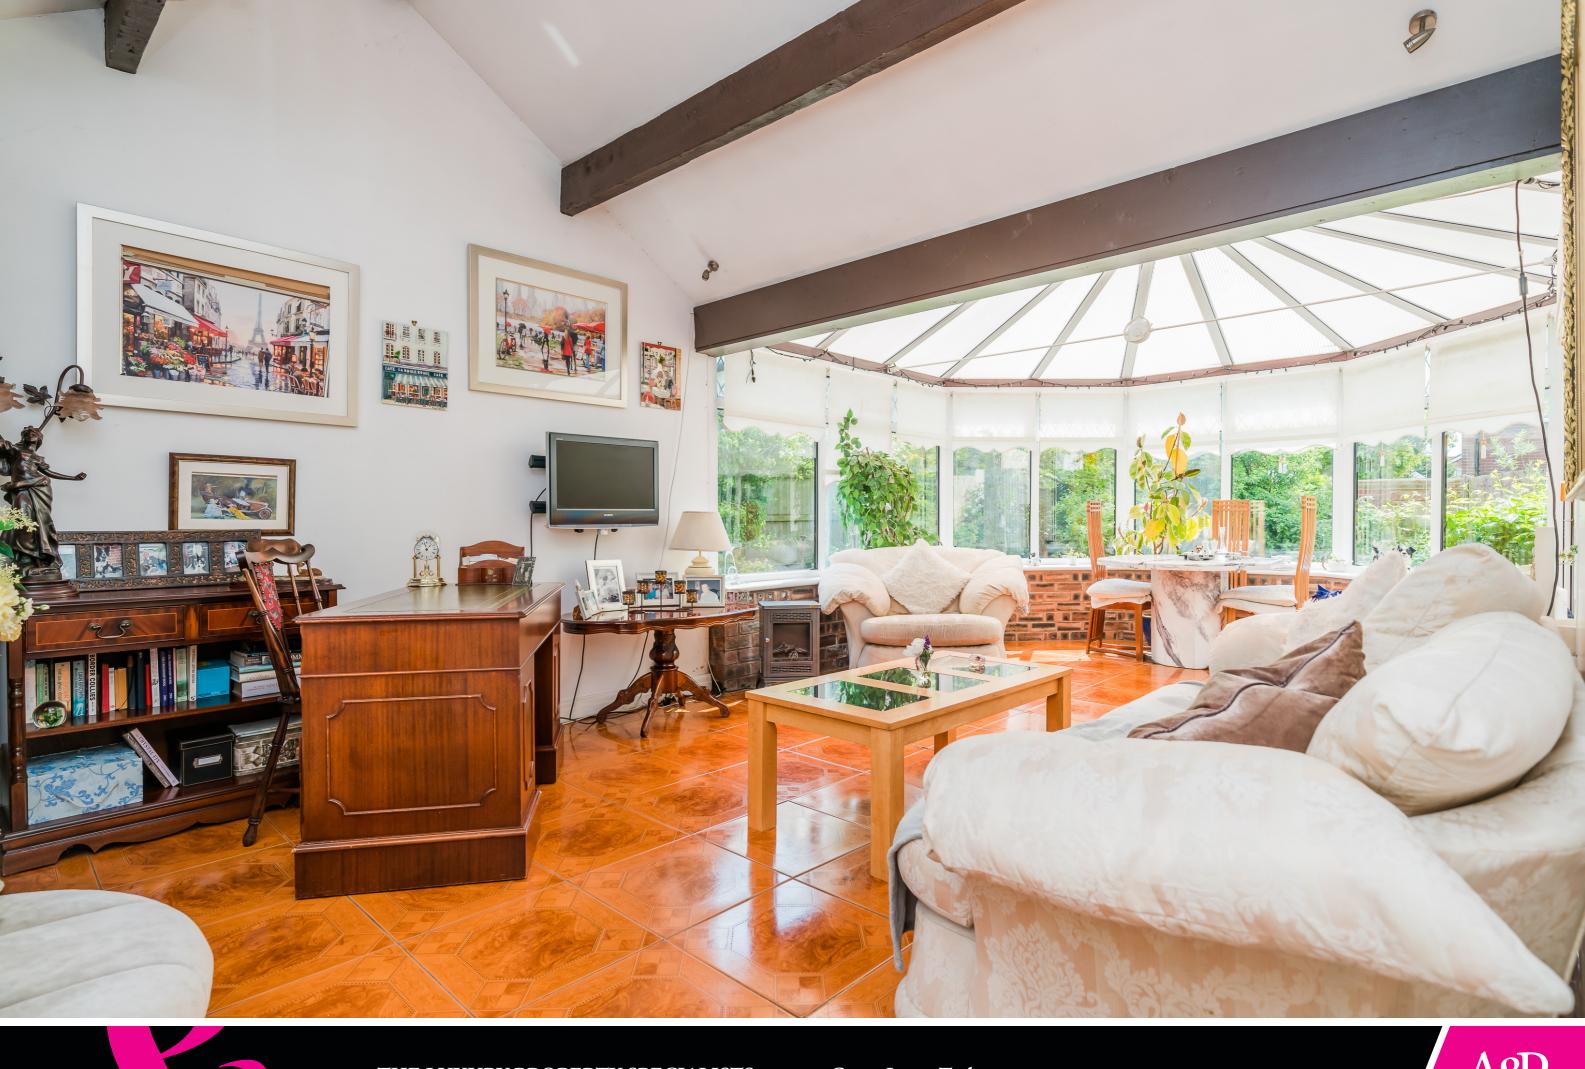

Approached via a private driveway providing off-road parking for multiple vehicles, this pretty painted cottage is accessed via the front entrance, with one received into a central entrance hallway. The left side of the property enjoys a spacious living area that has been extended over the years and is brightly lit, enjoying a pleasant outlook over the rear garden. The front right of the property provides the main lounge, whilst a rear dining kitchen resides to the rear of the property and provides an array of wall and base units, finished in a white shaker design and providing range cooker and stylish contrasting work-surfaces and central dining area.