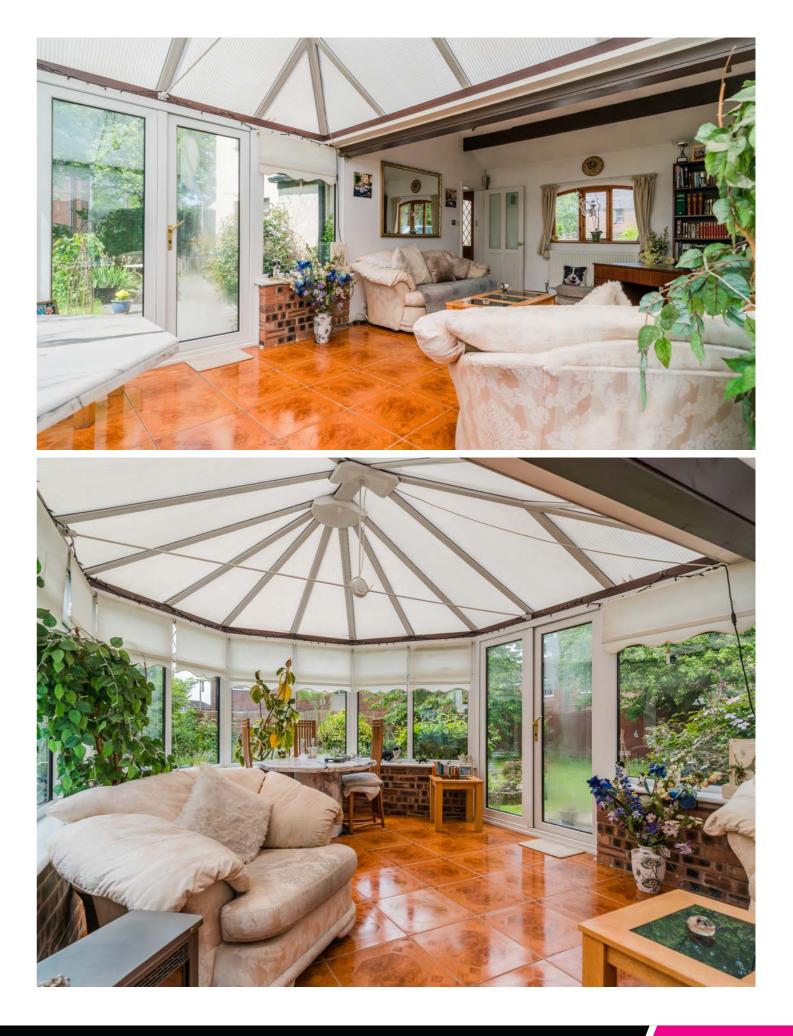

Approached via a private driveway providing off-road parking for multiple vehicles, this pretty painted cottage is accessed via the front entrance, with one received into a central entrance hallway. The left side of the property enjoys a spacious living area that has been extended over the years and is brightly lit, enjoying a pleasant outlook over the rear garden. The front right of the property provides the main lounge, whilst a rear dining kitchen resides to the rear of the property and provides an array of wall and base units, finished in a white shaker design and providing range cooker and stylish contrasting work-surfaces and central dining area.