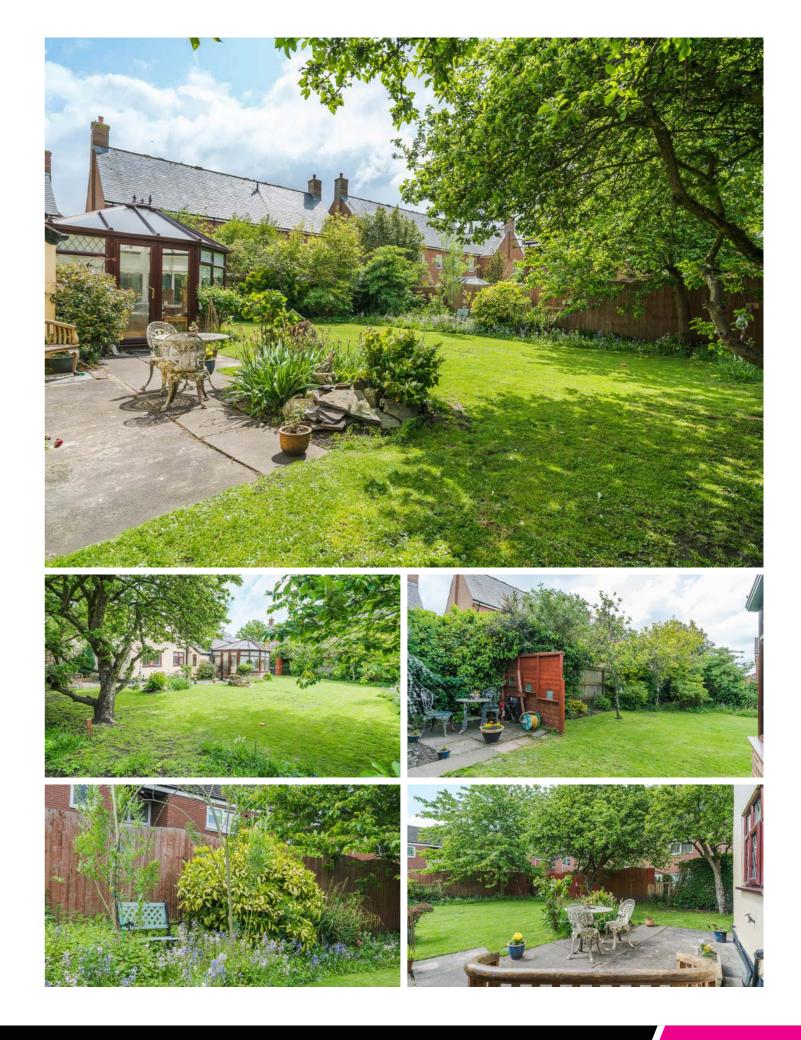

Externally the rear of the property enjoys a large wrap-around plot which is predominantly laid to lawn and bordered by an array of established trees and plants, with a private side patio terrace ideal for entertaining and dining al-fresco. Extending to 1,053 square foot and enjoying gas central heating and double glazing throughout, the abundant potential available at this property is clear for all to see, with the plot certainly capable of taking a large extension, subject of course to all the usual required planning permission being obtained. Internal inspection of this charming cottage is highly advised to fully appreciate the true scope of potential available within.