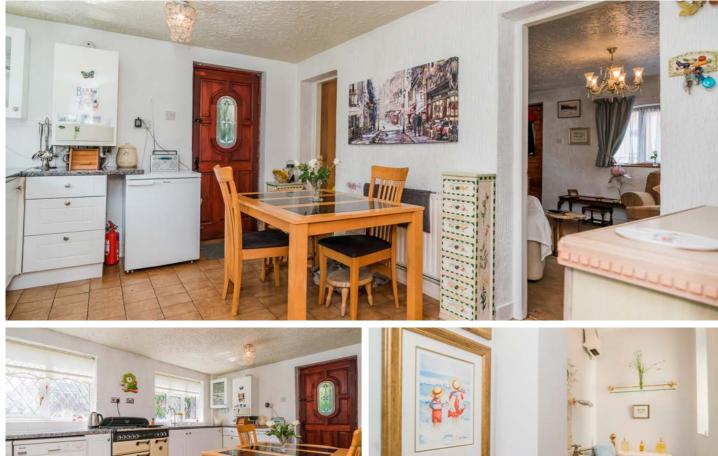

Approached via a private driveway providing off-road parking for multiple vehicles, this pretty painted cottage is accessed via the front entrance, with one received into a central entrance hallway. The left side of the property enjoys a spacious living area that has been extended over the years and is brightly lit, enjoying a pleasant outlook over the rear garden. The front right of the property provides the main lounge, whilst a rear dining kitchen resides to the rear of the property and provides an array of wall and base units, finished in a white shaker design and providing range cooker and stylish contrasting work-surfaces and central dining area.