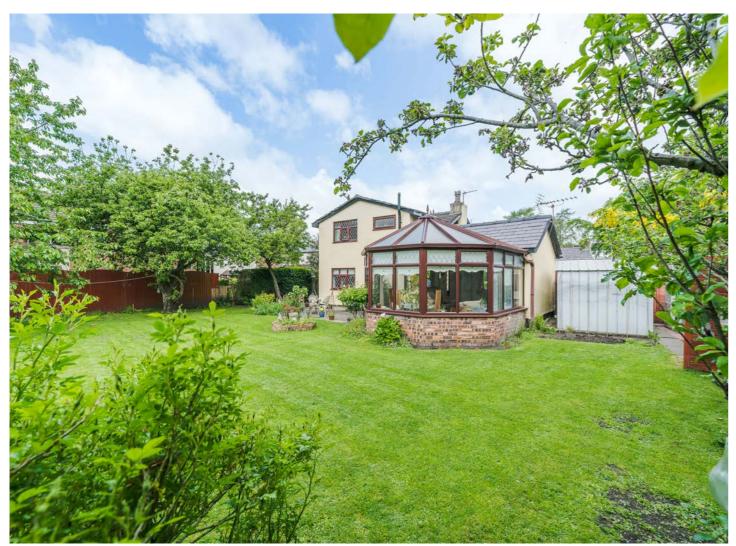

Externally the rear of the property enjoys a large wrap-around plot which is predominantly laid to lawn and bordered by an array of established trees and plants, with a private side patio terrace ideal for entertaining and dining al-fresco. Extending to 1,053 square foot and enjoying gas central heating and double glazing throughout, the abundant potential available at this property is clear for all to see, with the plot certainly capable of taking a large extension, subject of course to all the usual required planning permission being obtained. Internal inspection of this charming cottage is highly advised to fully appreciate the true scope of potential available within.