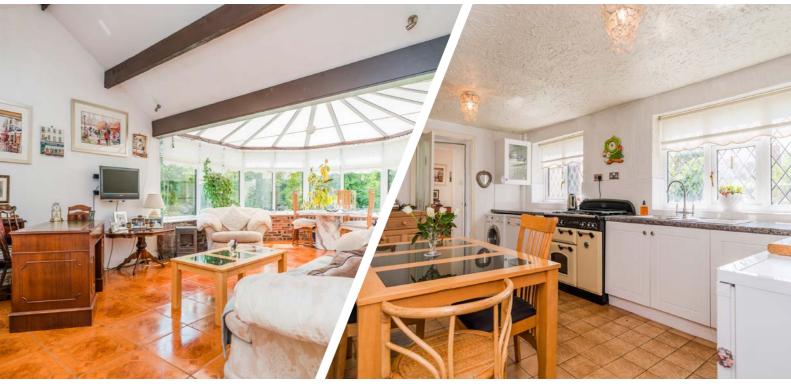

Approached via a private driveway providing off-road parking for multiple vehicles, this pretty painted cottage is accessed via the front entrance, with one received into a central entrance hallway. The left side of the property enjoys a spacious living area that has been extended over the years and is brightly lit, enjoying a pleasant outlook over the rear garden. The front right of the property provides the main lounge, whilst a rear dining kitchen resides to the rear of the property and provides an array of wall and base units, finished in a white shaker design and providing range cooker and stylish contrasting work-surfaces and central dining area.