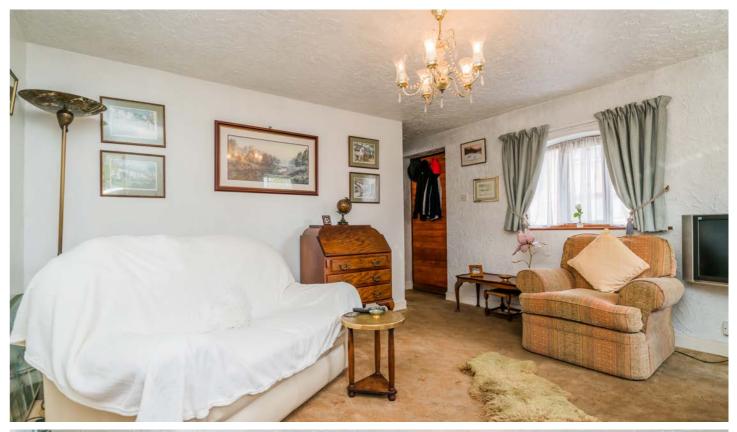

Approached via a private driveway providing off-road parking for multiple vehicles, this pretty painted cottage is accessed via the front entrance, with one received into a central entrance hallway. The left side of the property enjoys a spacious living area that has been extended over the years and is brightly lit, enjoying a pleasant outlook over the rear garden. The front right of the property provides the main lounge, whilst a rear dining kitchen resides to the rear of the property and provides an array of wall and base units, finished in a white shaker design and providing range cooker and stylish contrasting work-surfaces and central dining area.