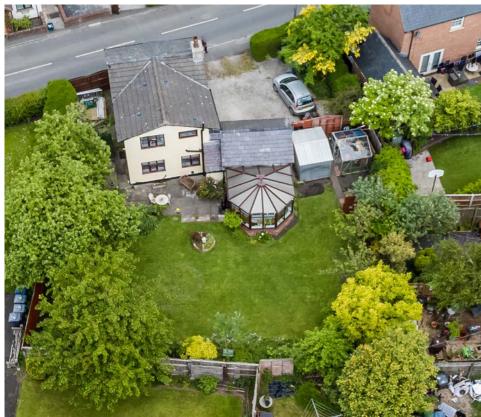

Externally the rear of the property enjoys a large wrap-around plot which is predominantly laid to lawn and bordered by an array of established trees and plants, with a private side patio terrace ideal for entertaining and dining al-fresco. Extending to 1,053 square foot and enjoying gas central heating and double glazing throughout, the abundant potential available at this property is clear for all to see, with the plot certainly capable of taking a large extension, subject of course to all the usual required planning permission being obtained. Internal inspection of this charming cottage is highly advised to fully appreciate the true scope of potential available within.